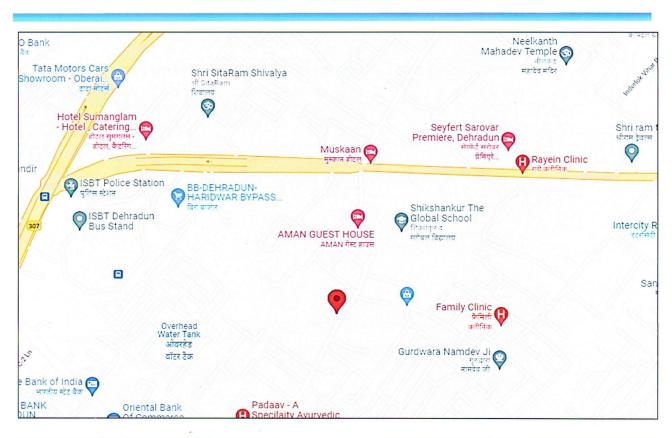

### MR. NAFEES AHMAD S/O MR. ABDUL HAFEEZ

|      | Directions                                               | As per        | Sale Deed/TIR       | Actual found at Site   |
|------|----------------------------------------------------------|---------------|---------------------|------------------------|
|      | North                                                    | Property of S | Shri Mahesh Chandra | Others Property        |
|      | South                                                    | 30            | Feet Road           | Road                   |
|      | East                                                     | Oth           | ers Property        | Others Property        |
|      | West                                                     | Property of   | f Kusum Lata Uniyal | Property of Kusum Lata |
| 14.2 | Latitude, Longitude & Co-Ord<br>Residential Property     | dinates Of    | 30°17'10.733" N 78° | 0'10.42" E             |
| 15.  | Extent of the site                                       |               | 245 m <sup>2</sup>  |                        |
| 16.  | Extent of the site considered for (least of 14 A & 14 B) | or valuation  | 245 m <sup>2</sup>  |                        |
| 17.  | Whether occupied by the owner / t                        | enant?        | Owner Occupied      |                        |
|      | If occupied by tenant, since how lo                      | ng?           | Not applicable      |                        |
|      | Rent received per month.                                 |               | Not applicable      |                        |