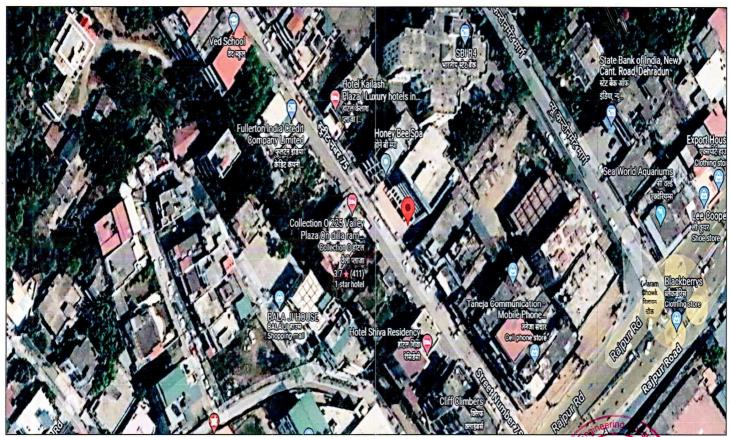

| 11.        | govt. Enactments (E.G. Urbar<br>Ceiling Act) Or Notified under a<br>area/Scheduled area/ Cantonment<br>In case it is an agricultural lan | And And Agency Area | Not applicable  Not applicable                                                   |                               |
|------------|------------------------------------------------------------------------------------------------------------------------------------------|---------------------|----------------------------------------------------------------------------------|-------------------------------|
|            | conversion to house site pl contemplated                                                                                                 | ots is              | ×                                                                                |                               |
| 13.        |                                                                                                                                          |                     |                                                                                  |                               |
|            | Are Boundaries matched                                                                                                                   |                     | Yes from the available doo                                                       | cuments                       |
|            | Directions                                                                                                                               | A                   | s per Title Deed/TIR                                                             | Actual found at Site          |
|            | North                                                                                                                                    |                     | State Bank of India                                                              | SBI, Zonal Office             |
|            | South                                                                                                                                    |                     | 30ft wide Road                                                                   | Road 30 ft wide               |
|            | East                                                                                                                                     |                     | Shopping Complex                                                                 | Friend's Plaza Complex        |
|            | West                                                                                                                                     |                     | Property of Others                                                               | Valley Plaza Complex          |
| 14.1       | Dimensions of the site                                                                                                                   |                     | Α                                                                                | В                             |
|            |                                                                                                                                          |                     | As per the Deed                                                                  | Actuals                       |
|            | North                                                                                                                                    |                     |                                                                                  |                               |
|            | INOILII                                                                                                                                  |                     |                                                                                  |                               |
|            | South                                                                                                                                    |                     |                                                                                  |                               |
|            |                                                                                                                                          |                     |                                                                                  |                               |
|            | South East West                                                                                                                          |                     |                                                                                  |                               |
| 14.2       | South<br>East                                                                                                                            | ates of             |                                                                                  |                               |
| 14.2       | South East West                                                                                                                          | ates of             | <br>30°20'10.2"N 78°03'12.5"E                                                    | <br>E                         |
| 14.2       | South  East  West  Latitude, Longitude & Co-ordina                                                                                       | ates of             |                                                                                  | <br>E                         |
|            | South  East  West  Latitude, Longitude & Co-ordina  Commercial Property                                                                  |                     | <br>30°20'10.2"N 78°03'12.5"E                                                    | <br>E<br>.mtr./ 792.24 sq.yds |
| 15.        | South  East  West  Latitude, Longitude & Co-ordina  Commercial Property  Extent of the site                                              | luation             | <br>30°20'10.2"N 78°03'12.5"E<br>Total Plot Area- 662.47 sq                      | <br>E<br>.mtr./ 792.24 sq.yds |
| 15.<br>16. | South  East  West  Latitude, Longitude & Co-ordina  Commercial Property  Extent of the site  Extent of the site considered for va        | luation<br>nant?    | 30°20'10.2"N 78°03'12.5"E Total Plot Area- 662.47 sq. 662.47 sq.mtr./ 792.24 sq. | <br>E<br>.mtr./ 792.24 sq.yds |