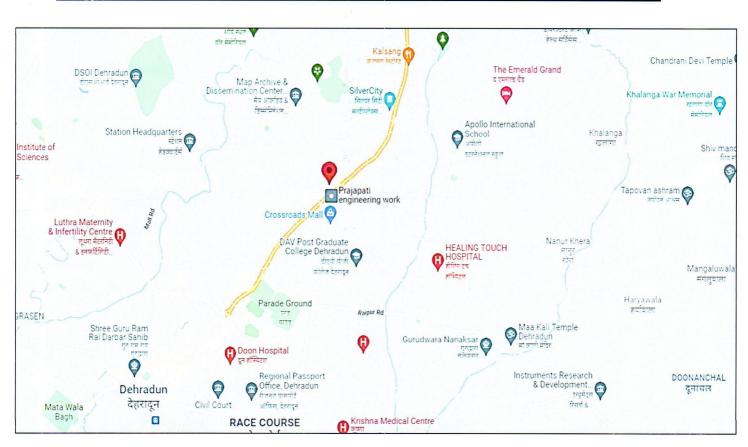

Page 2 of 29

|    |      |                                                                               | This location of the subject property is in good Commercial area. Most of the properties in the subject locality are being used for Commercial purpose.                                                                                                                                                                                                                                                                                          |
|----|------|-------------------------------------------------------------------------------|--------------------------------------------------------------------------------------------------------------------------------------------------------------------------------------------------------------------------------------------------------------------------------------------------------------------------------------------------------------------------------------------------------------------------------------------------|
|    |      |                                                                               | The subject property is on Street No. 75 which is about 30 ft. wide. whereas the nearest main road to the subject property is Rajpur Road about 100 m from the subject property.                                                                                                                                                                                                                                                                 |
|    |      |                                                                               | This report only contains general assessment & opinion on the Guideline Value and the indicative, estimated Market Value of the property for which Bank has asked to conduct the Valuation and found as per the information given in the copy of documents provided to us and/or confirmed by the owner/ owner representative to us at site which has been relied upon in good faith. It does not contain any other recommendations of any sort. |
| 6. | Loca | ation of property                                                             |                                                                                                                                                                                                                                                                                                                                                                                                                                                  |
|    | a)   | Plot No. / Survey No.                                                         | Municipal No. 413                                                                                                                                                                                                                                                                                                                                                                                                                                |
|    | b)   | Door No.                                                                      |                                                                                                                                                                                                                                                                                                                                                                                                                                                  |
|    | c)   | T. S. No. / Village                                                           |                                                                                                                                                                                                                                                                                                                                                                                                                                                  |
|    | d)   | Ward / Taluka                                                                 |                                                                                                                                                                                                                                                                                                                                                                                                                                                  |
|    | e)   | Mandal / District                                                             | Dehradun                                                                                                                                                                                                                                                                                                                                                                                                                                         |
|    | f)   | Date of issue and validity of layout of approved map / plan                   | 26/10/2019                                                                                                                                                                                                                                                                                                                                                                                                                                       |
|    | g)   | Approved map / plan issuing authority                                         | MDDA                                                                                                                                                                                                                                                                                                                                                                                                                                             |
|    | h)   | Whether genuineness or authenticity of approved map / plan is verified        | Genuineness of the Approved Map is not authenticated<br>by us. But the document provided to us says that it is<br>digitally signed by the concerned officer.                                                                                                                                                                                                                                                                                     |
|    | i)   | Any other comments by our empanelled Valuers on authenticity of approved plan | No                                                                                                                                                                                                                                                                                                                                                                                                                                               |
| 7. | Post | al address of the property                                                    |                                                                                                                                                                                                                                                                                                                                                                                                                                                  |
| 8. | a)   | City / Town                                                                   | Dehradun                                                                                                                                                                                                                                                                                                                                                                                                                                         |
|    | b)   | Residential Area                                                              | No                                                                                                                                                                                                                                                                                                                                                                                                                                               |
|    | c)   | Industrial Area                                                               | No                                                                                                                                                                                                                                                                                                                                                                                                                                               |
|    | d)   | Commercial Area                                                               | Yes                                                                                                                                                                                                                                                                                                                                                                                                                                              |
| 9. |      | sification of the area                                                        |                                                                                                                                                                                                                                                                                                                                                                                                                                                  |
| J. | a)   | High / Middle / Poor Urban / Semi Urban / Rural                               | Middle<br>Semi Urban                                                                                                                                                                                                                                                                                                                                                                                                                             |
| 1  | b)   |                                                                               |                                                                                                                                                                                                                                                                                                                                                                                                                                                  |

| 11. | CHARAC                                                                          | TERISTICS OF THE SITE                                   |
|-----|---------------------------------------------------------------------------------|---------------------------------------------------------|
| 1.  | Classification of locality                                                      | Commercial Area                                         |
| 2.  | Development of surrounding areas                                                | Commercial                                              |
| 3.  | Possibility of frequent flooding / sub-<br>merging                              | No                                                      |
| 4.  | Feasibility to the Civic amenities like school, hospital, bus stop, market etc. | Yes, available within the vicinity of subject property  |
| 5.  | Number of Floors                                                                | B+G+3                                                   |
| 6.  | Type of Structure                                                               | RCC Framed Pillars column beam structure with RCC slabs |
| 7.  | Type of use to which it can be put                                              | Commercial purpose                                      |
| 8.  | Any usage restriction                                                           | No                                                      |
| 9.  | Is plot in town planning approved layout?                                       | NA                                                      |
| 10. | Corner plot or intermittent plot?                                               | Intermittent                                            |
| 11. | Road facilities                                                                 | Yes                                                     |
| 12. | Type of road available at present                                               | Bitumen Surfaced Road                                   |
| 13. | Width of road – is it below 20 ft. or more than 20 ft.                          | More than 20 ft.                                        |
| 14. | Is it a land – locked land?                                                     | No School Consult                                       |

| 15. | Water potentiality                                                                                                                                                                                         | Water pipelines exist in the area |
|-----|------------------------------------------------------------------------------------------------------------------------------------------------------------------------------------------------------------|-----------------------------------|
| 16. | Underground sewerage system                                                                                                                                                                                | Exists in the area                |
| 17. | Is power supply available at the site?                                                                                                                                                                     | Exists in the area                |
| 18. | Advantage of the site                                                                                                                                                                                      | Good commercial area of Dehradun  |
| 19. | Special remarks, if any, like threat of acquisition of land for public service purposes, road widening or applicability of CRZ provisions etc. (Distance from seacoast / tidal level must be incorporated) | NA                                |