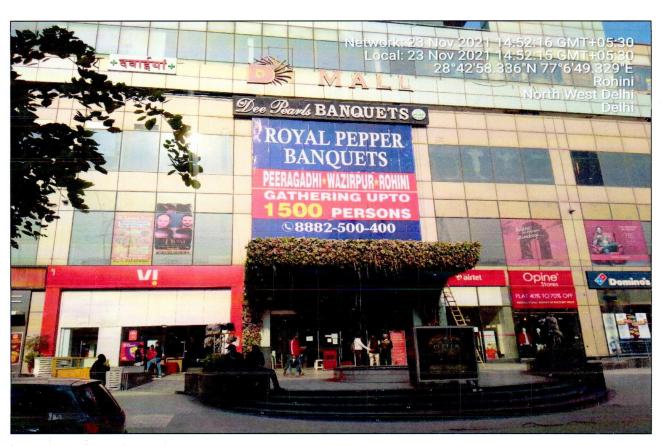

#### 5. BRIEF DESCRIPTION OF THE PROPERTY

This opinion on Valuation report is prepared for commercial shop having a covered area of 390 sq.ft./ 36.23 sq.mtr. According to the documents provided to us.

The identification is not done by us since, this is an NPA property and was locked at the time of site survey. Our surveyor has inspected the site from outside only. However, we cannot confirm it with security that who is possessing the property on site. As the property was on lease for 9 years from 15-07-2011 and the tenure of lease is over, hence we cannot comment about who is possessing the property as of now.

The indenture took place between M/s Jagat Overseas (Lessor) and Mr. Vishnu Kapoor S/o Mr. Kapil Dev Kapoor (lessee) which was leased was for 9 years starting from 15-07-2011

The subject is located in D-Mall, Located on Main Bhagwan Mahavir Marg which is approx. 100 ft wide road.