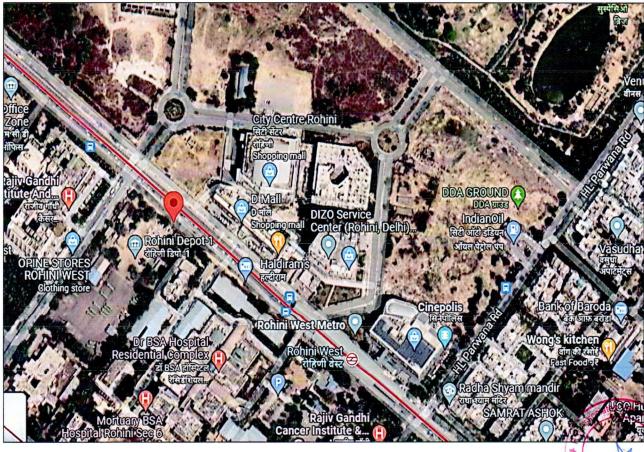

The indenture took place between M/s Jagat Overseas (Lessor) and Mr. Vishnu Kapoor S/o Mr. Kapil Dev Kapoor (lessee) which was leased was for 9 years starting from 15-07-2011

The subject is located in D-Mall, Located on Main Bhagwan Mahavir Marg which is approx. 100 ft wide road.