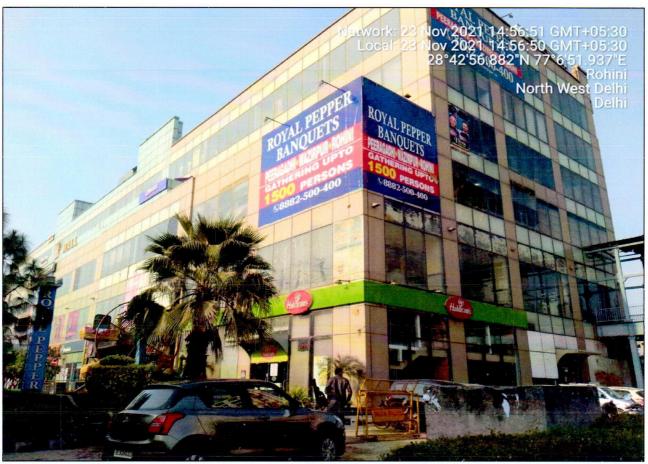

#### 5. BRIEF DESCRIPTION OF THE PROPERTY

This opinion on Valuation report is prepared for commercial shop having a covered area of 390 sq.ft./ 36.23 sq.mtr. According to the documents provided to us.

The identification is not done by us since, this is an NPA property and was locked at the time of site survey. Our surveyor has inspected the site from outside only. However, we cannot confirm it with security that who is possessing the property on site. As the property was on lease for 9 years from 15-07-2011 and the tenure of lease is over, hence we cannot comment about who is possessing the property as of now.

The indenture took place between M/s Jagat Overseas (Lessor) and Mr. Vishnu Kapoor S/o Mr. Kapil Dev Kapoor (lessee) which was leased was for 9 years starting from 15-07-2011

The subject is located in D-Mall, Located on Main Bhagwan Mahavir Marg which is approx. 100 ft wide road.