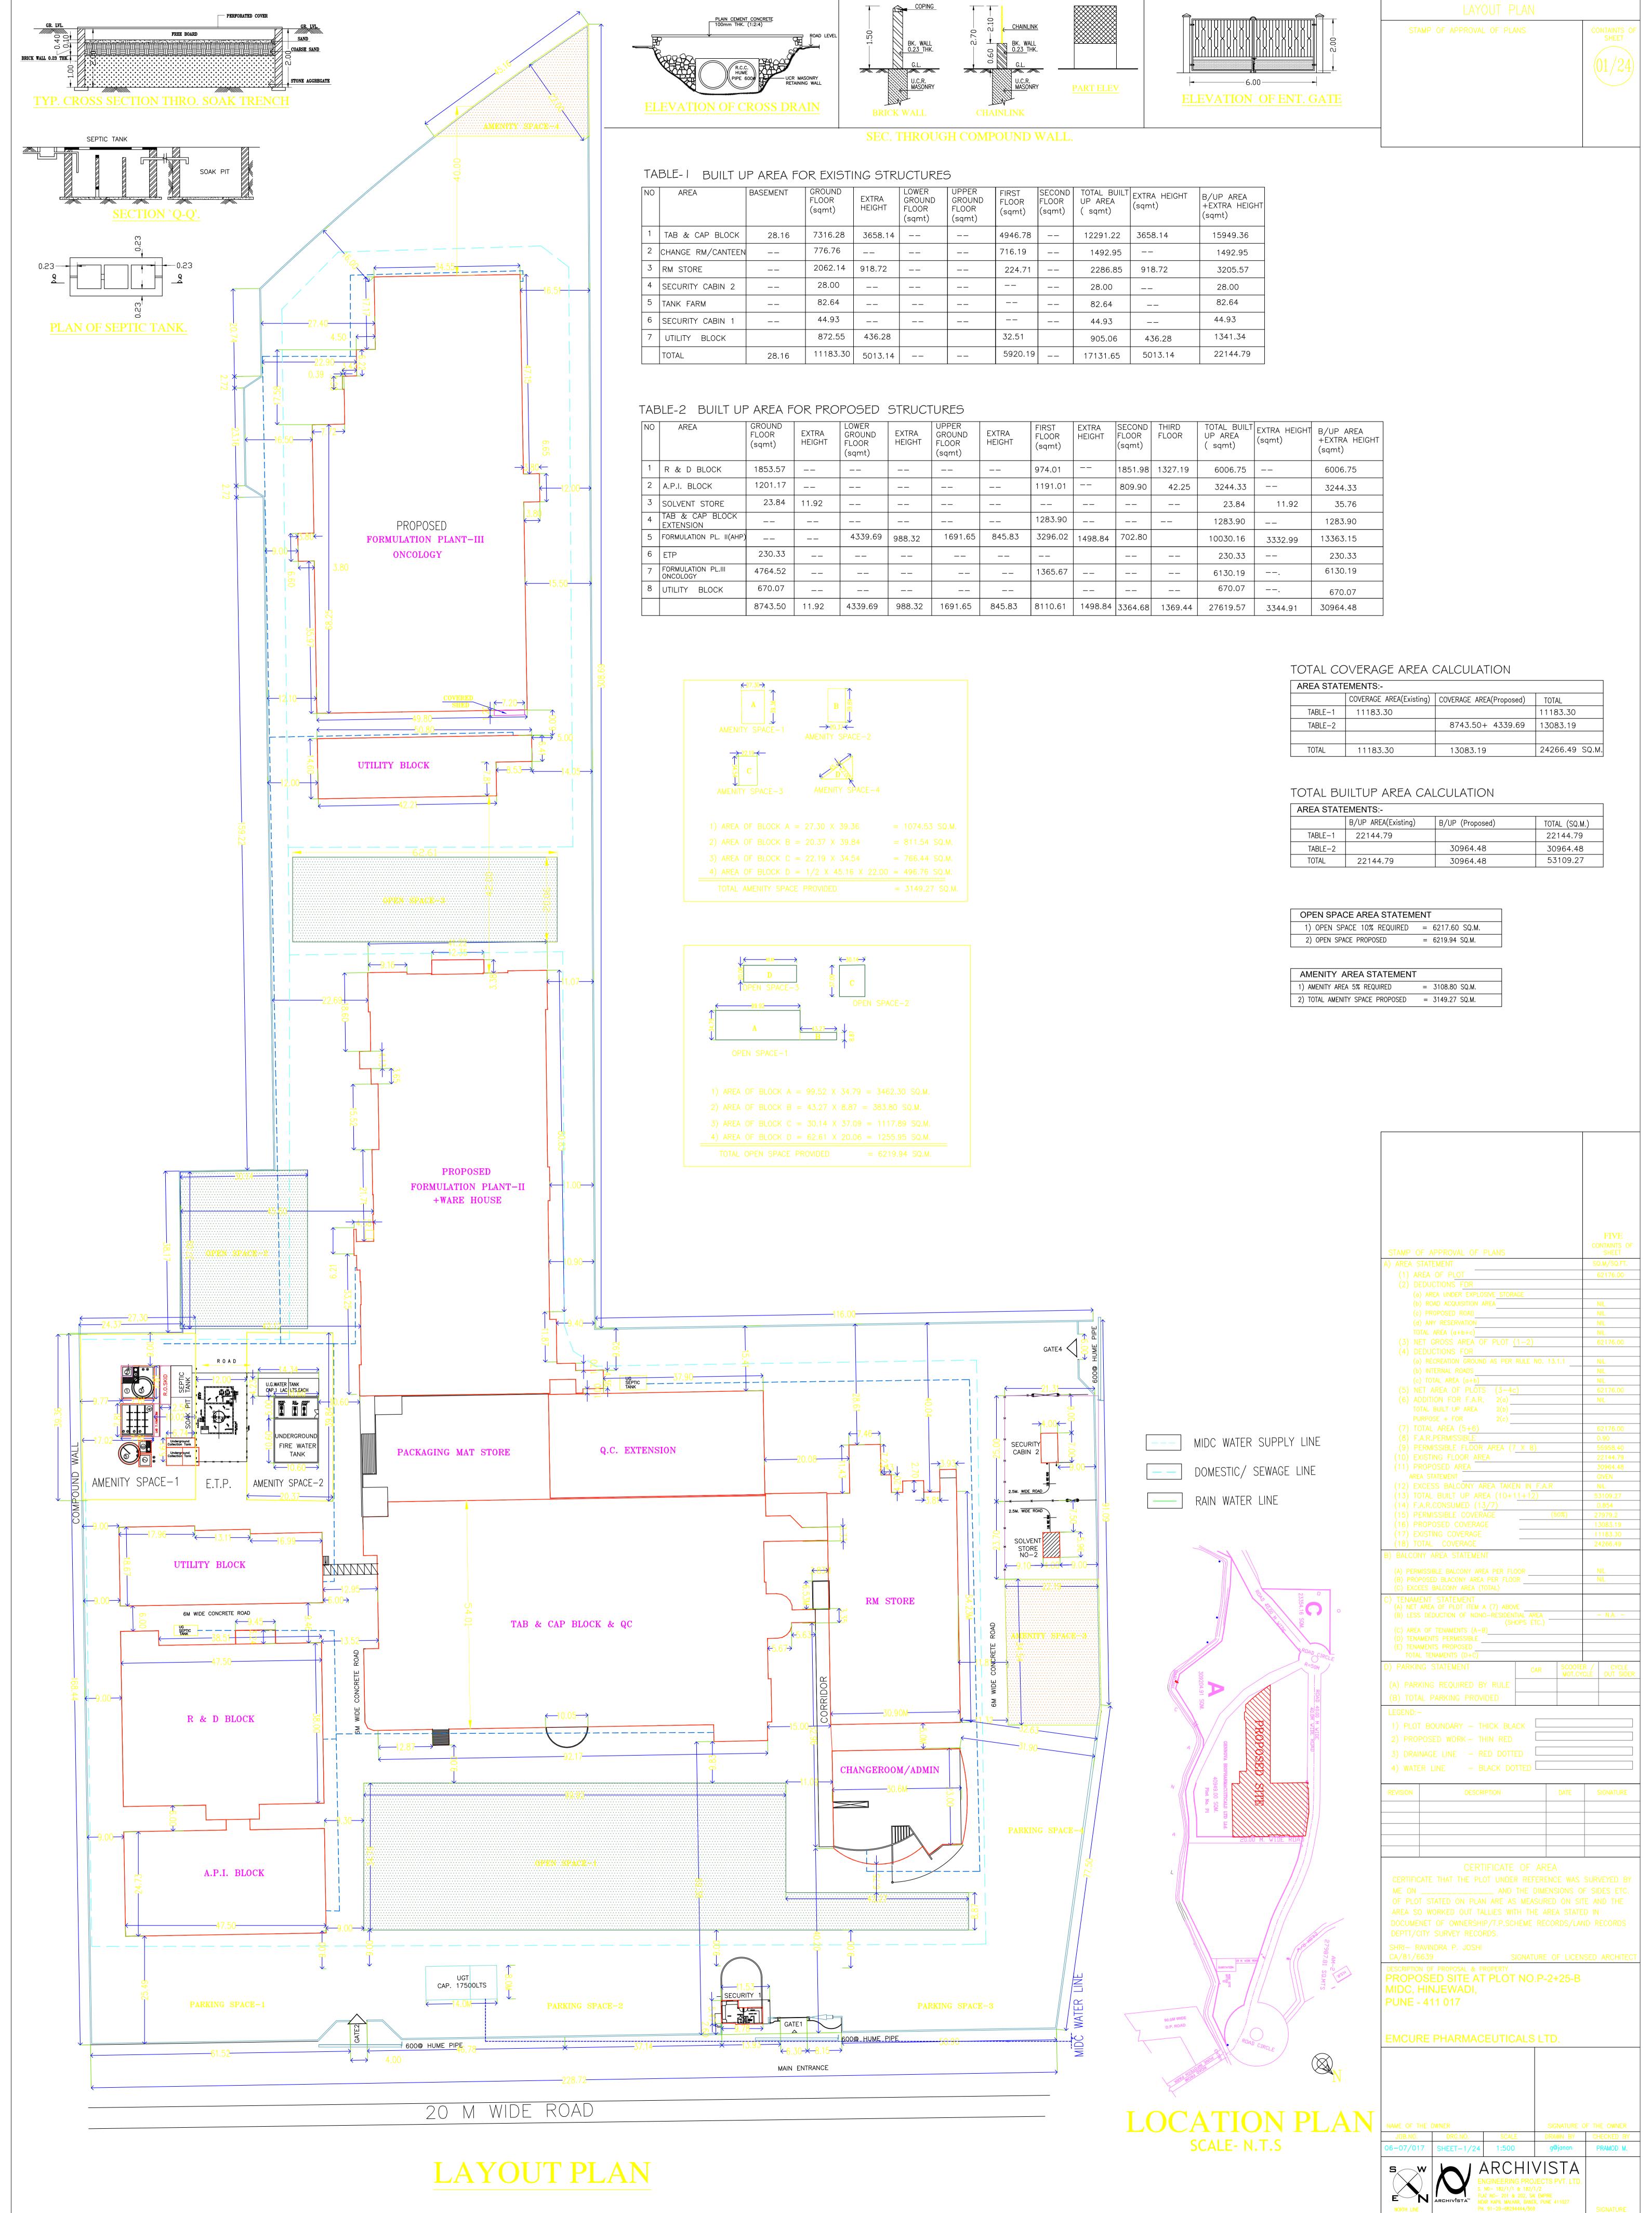

| 7 | FORMULATION PL.III<br>ONCOLOGY | 4764.52 |       |         |        |         |        | 1365.67 |         |         |         | 6130.19  |         | 6130.19  |
|---|--------------------------------|---------|-------|---------|--------|---------|--------|---------|---------|---------|---------|----------|---------|----------|
| 8 | UTILITY BLOCK                  | 670.07  |       |         |        |         |        |         |         |         |         | 670.07   |         | 670.07   |
|   |                                | 8743.50 | 11.92 | 4339.69 | 988.32 | 1691.65 | 845.83 | 8110.61 | 1498.84 | 3364.68 | 1369.44 | 27619.57 | 3344.91 | 30964.48 |

| 4) AREA OF BLOCK D = $1/2 \times 45.16 \times 22.00 = 496.76$<br>TOTAL AMENITY SPACE PROVIDED = $3149.2$ |  |
|----------------------------------------------------------------------------------------------------------|--|

| AREA STATEMENTS:- |                         |                  |                |  |  |  |  |  |
|-------------------|-------------------------|------------------|----------------|--|--|--|--|--|
|                   | COVERAGE AREA(Existing) | TOTAL            |                |  |  |  |  |  |
| TABLE-1           | 11183.30                |                  | 11183.30       |  |  |  |  |  |
| TABLE-2           |                         | 8743.50+ 4339.69 | 13083.19       |  |  |  |  |  |
|                   |                         |                  |                |  |  |  |  |  |
| TOTAL             | 11183.30                | 13083.19         | 24266.49 SQ.M. |  |  |  |  |  |

| AREA STAT | AREA STATEMENTS:-   |                 |               |  |  |  |  |
|-----------|---------------------|-----------------|---------------|--|--|--|--|
|           | B/UP AREA(Existing) | B/UP (Proposed) | TOTAL (SQ.M.) |  |  |  |  |
| TABLE-1   | 22144.79            |                 | 22144.79      |  |  |  |  |
| TABLE-2   |                     | 30964.48        | 30964.48      |  |  |  |  |
| TOTAL     | 22144.79            | 30964.48        | 53109.27      |  |  |  |  |

| OPEN SPACE AREA STATEMENT  |                 |  |  |  |  |  |  |
|----------------------------|-----------------|--|--|--|--|--|--|
| 1) OPEN SPACE 10% REQUIRED | = 6217.60 SQ.M. |  |  |  |  |  |  |
| 2) OPEN SPACE PROPOSED     | = 6219.94 SQ.M. |  |  |  |  |  |  |

| AMENITY AREA STATEMENT          |   |         |       |
|---------------------------------|---|---------|-------|
| 1) AMENITY AREA 5% REQUIRED     | = | 3108.80 | SQ.M. |
| 2) TOTAL AMENITY SPACE PROPOSED | = | 3149.27 | SQ.M. |