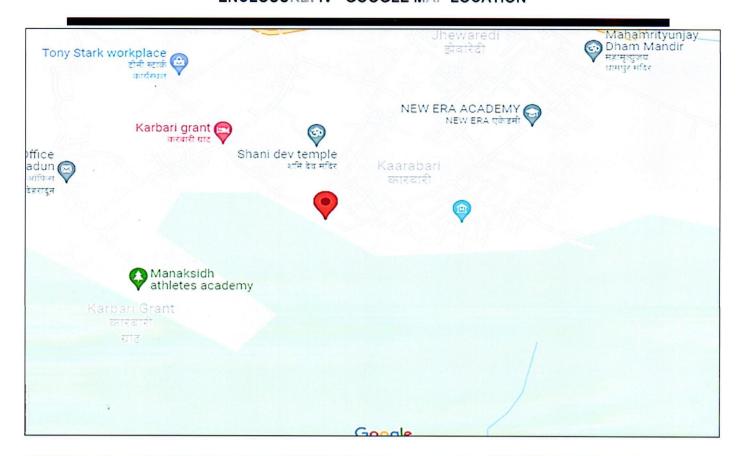

| 1.              |                                                                                        |                     |                                                                                                                                                                     | <b>Customer Details</b>             |                               |                      |                             |  |
|-----------------|----------------------------------------------------------------------------------------|---------------------|---------------------------------------------------------------------------------------------------------------------------------------------------------------------|-------------------------------------|-------------------------------|----------------------|-----------------------------|--|
| i.              | Name                                                                                   |                     | Mrs. Sheetal De                                                                                                                                                     | evi W/o Mr. Mukesh Ku               | mar                           |                      |                             |  |
| ii.             | Application No.                                                                        |                     | NA                                                                                                                                                                  |                                     |                               |                      |                             |  |
| 2.              |                                                                                        |                     | Property Details                                                                                                                                                    |                                     |                               |                      |                             |  |
| i.              | Address                                                                                |                     | Khata Khatauni No. 88 (Fasli Year 1416 To 1421), Khasra No. 1099, Mauza – Karbari Grant, Pargana – Pachwadoon, Tehsil – Vikasnagar, District – Dehradun, Uttrakhand |                                     |                               |                      |                             |  |
| ii.             | Nearby Landmark                                                                        |                     | Near New Era                                                                                                                                                        |                                     |                               |                      |                             |  |
| iii.            | Google Map                                                                             |                     | Enclosed with                                                                                                                                                       | the Report                          |                               |                      |                             |  |
|                 |                                                                                        |                     | Coordinates o                                                                                                                                                       | r URL: 30°17'24.0"N 7               | 7°55'58.0"E                   |                      |                             |  |
| iv.             | Independent access to property                                                         | the                 | Clear independ                                                                                                                                                      | ent access is available             |                               | 180                  |                             |  |
| V.              | Type of ownership                                                                      |                     | Single ownersh                                                                                                                                                      | ip                                  |                               |                      |                             |  |
| vi.             | Constitution of the Pro                                                                |                     | Free Hold                                                                                                                                                           |                                     |                               |                      |                             |  |
| vii.            | Is the property merged colluded with any other                                         |                     | No<br>Comments: NA                                                                                                                                                  |                                     |                               |                      |                             |  |
|                 | property                                                                               |                     |                                                                                                                                                                     |                                     |                               |                      |                             |  |
| 3.              | <b>Document Details</b>                                                                |                     | Status                                                                                                                                                              | Name of Approv                      | ing Auth.                     | A                    | pproval No.                 |  |
| i.              | Layout Plan                                                                            |                     | Not available                                                                                                                                                       | NA                                  |                               |                      |                             |  |
| ii.             | Building plan                                                                          |                     | Not available NA                                                                                                                                                    |                                     |                               |                      |                             |  |
| iii.            | Construction Permission                                                                | on                  | Not available                                                                                                                                                       | NA                                  |                               |                      |                             |  |
| iv.             | Legal Documents                                                                        |                     | Available                                                                                                                                                           | Sale Deed                           |                               | one                  | None                        |  |
| 4.              | Physical Details of the Property  Directions As per Sale Deed/TIR Actual found at Site |                     |                                                                                                                                                                     |                                     |                               |                      |                             |  |
|                 |                                                                                        | edicinio a Decembra |                                                                                                                                                                     | As per Sale Deed/TIR                |                               | Actual found at Site |                             |  |
|                 | Adiaining Decembring                                                                   |                     |                                                                                                                                                                     |                                     | Land of Mr. Laxman Thapliyal  |                      | Mr. Laxman Thapliyal        |  |
| i.              | Adjoining Properties                                                                   |                     | South Jungle                                                                                                                                                        |                                     |                               | Jungle               |                             |  |
|                 | 8                                                                                      |                     | East                                                                                                                                                                |                                     |                               |                      | 3 ft. wide road             |  |
| ii.             | Are Boundaries matche                                                                  | - d                 | West                                                                                                                                                                | Land of ot                          | Land of others Land of others |                      |                             |  |
| iii.            | Plot demarcation                                                                       | ea                  | Yes                                                                                                                                                                 |                                     | -                             |                      |                             |  |
| iv.             | Approved land Use                                                                      | _                   |                                                                                                                                                                     | per property documents              |                               |                      |                             |  |
| V.              | Type of Property                                                                       |                     |                                                                                                                                                                     |                                     |                               |                      |                             |  |
| v.<br>vi.       | No. of bed rooms                                                                       | Livina/             | Dining area                                                                                                                                                         | esidential Plotted House<br>Toilets | Kitch                         | on                   | Otherreems                  |  |
| VI.             | Under finishing                                                                        |                     | der finishing                                                                                                                                                       | Under finishing                     | Under fin                     |                      | Other rooms Under finishing |  |
| vii.            | Total no. of floors of the                                                             |                     |                                                                                                                                                                     | or) (Under Finishing)               |                               | 9                    |                             |  |
| viii.           | Property Floor on which the prop                                                       | perty               | 1 (Ground Floor                                                                                                                                                     | or) (Under Finishing)               |                               |                      |                             |  |
|                 | is located                                                                             |                     |                                                                                                                                                                     |                                     |                               |                      |                             |  |
| ix.             | Approx. age of the prop                                                                |                     |                                                                                                                                                                     | on (Under Finishing)                |                               |                      |                             |  |
| X.              | Residual age of the pro                                                                | perty               | 60-65 years after                                                                                                                                                   |                                     |                               | 10" 1 1 1            |                             |  |
| xi.             | Type of structure                                                                      |                     | RCC load bearing structure on pillar beam column and 9" brick walls                                                                                                 |                                     |                               |                      |                             |  |
| XII.            | Condition of the Structu                                                               |                     | Under Finishing                                                                                                                                                     |                                     |                               |                      |                             |  |
| xiii. <b>5.</b> | Finishing of the building                                                              | 4                   | Under Finishing                                                                                                                                                     |                                     | on Dotalla                    |                      |                             |  |
|                 | Draw and a more and the                                                                |                     |                                                                                                                                                                     | cupancy/ Possessi                   | on Details                    |                      |                             |  |
| i.              | Property presently pos                                                                 | sessed/             | occupied by                                                                                                                                                         | Legal Owner                         |                               |                      |                             |  |
| ii.<br>iii.     | Status of Tenure NA                                                                    |                     |                                                                                                                                                                     |                                     | X D.                          |                      |                             |  |
| iv.             | No. of years of occupar Relationship of tenant of                                      |                     | r                                                                                                                                                                   | NA<br>NA                            |                               | 1                    | the Transfer                |  |
| IV.             | Trelationship of terialit t                                                            | JI OWITE            |                                                                                                                                                                     | IVA                                 |                               | 15                   | 13                          |  |