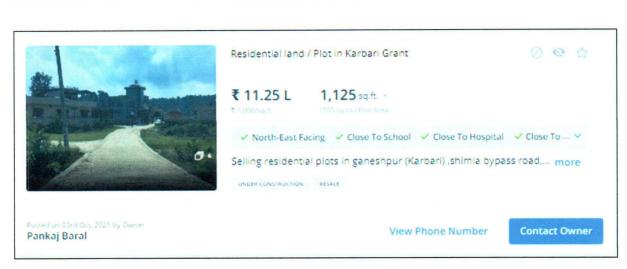

| 1. | Name:                  | Uttanchai Properties                                    |  |  |  |  |  |
|----|------------------------|---------------------------------------------------------|--|--|--|--|--|
|    | Contact No.:           | 9760979786                                              |  |  |  |  |  |
|    | Nature of reference:   | Property Consultant                                     |  |  |  |  |  |
|    | Size of the Property:  | 110 sq yds.                                             |  |  |  |  |  |
|    | Location:              | Karbari Grant                                           |  |  |  |  |  |
|    | Rates/ Price informed: | Rs.8,000/- to Rs.10,000/- per sq. yds                   |  |  |  |  |  |
|    | Any other details/     | As per the discussion with the above property dealer    |  |  |  |  |  |
|    | Discussion held:       | we came to know that for 110 sq yds. Residential land   |  |  |  |  |  |
|    |                        | property his asking price is Rs. 8,000/- to Rs.10,000/- |  |  |  |  |  |
|    |                        | per sq. yds.                                            |  |  |  |  |  |
| 2. | Name:                  | ABS Property                                            |  |  |  |  |  |
|    | Contact No.:           | 9719771100                                              |  |  |  |  |  |
|    | Nature of reference:   | Property Consultant                                     |  |  |  |  |  |
|    | Size of the Property:  | 100 sq yds.                                             |  |  |  |  |  |
|    | Location:              | Race Couse Road                                         |  |  |  |  |  |
|    | Rates/ Price informed: | Rs.10,000/- to Rs.12,000/- per sq. yds                  |  |  |  |  |  |
|    | Any other details/     | As per the discussion with the above property dealer    |  |  |  |  |  |
|    | Discussion held:       | we came to know that for 100 sq yds. Residential land   |  |  |  |  |  |
|    |                        | property his asking price is Rs.10,000/- to Rs.12,000/- |  |  |  |  |  |
| -  |                        | per sq. yds.                                            |  |  |  |  |  |
| 3. | Name:                  | NA                                                      |  |  |  |  |  |
|    | Contact No.:           | NA                                                      |  |  |  |  |  |
|    | Nature of reference:   | NA                                                      |  |  |  |  |  |
|    | Size of the Property:  | NA                                                      |  |  |  |  |  |
|    | Location:              | NA NA                                                   |  |  |  |  |  |
|    | Rates/ Price informed: | NA STATE                                                |  |  |  |  |  |
|    | Any other details/     | NA S                                                    |  |  |  |  |  |

|       |                             | Discussion held:                                                                                                                                                                                                                                                                                                                                                                                                                            |  |  |  |  |  |
|-------|-----------------------------|---------------------------------------------------------------------------------------------------------------------------------------------------------------------------------------------------------------------------------------------------------------------------------------------------------------------------------------------------------------------------------------------------------------------------------------------|--|--|--|--|--|
|       | NOTE: The since information |                                                                                                                                                                                                                                                                                                                                                                                                                                             |  |  |  |  |  |
|       |                             | E: The given information above can be independently verified to know its authenticity.                                                                                                                                                                                                                                                                                                                                                      |  |  |  |  |  |
| xvii. | Adopted Rates Justification | Observations:-                                                                                                                                                                                                                                                                                                                                                                                                                              |  |  |  |  |  |
|       |                             | 1. The prevailing residential land in the subject locality depends on the size,                                                                                                                                                                                                                                                                                                                                                             |  |  |  |  |  |
|       |                             | shape, frontage, locality, approach road width and distance of the plot from the main road.                                                                                                                                                                                                                                                                                                                                                 |  |  |  |  |  |
|       |                             | 2. The prevailing rate range for a 100 sq. yds land property in subject locality is in between Rs.8,000/- to Rs.10,000/- per sq.yds.                                                                                                                                                                                                                                                                                                        |  |  |  |  |  |
|       |                             | 3. The circle rates of land in the nearby vicinity is Rs.4,300/- per sq. mtr.                                                                                                                                                                                                                                                                                                                                                               |  |  |  |  |  |
|       |                             | <ol> <li>The subject locality is a residential area of Karbari Grant, in Dehradun</li> <li>Demand for residential Plots is good in the subject locality.</li> </ol>                                                                                                                                                                                                                                                                         |  |  |  |  |  |
|       |                             |                                                                                                                                                                                                                                                                                                                                                                                                                                             |  |  |  |  |  |
|       |                             | As per our discussion with local property dealers, we came to know that the prevailing market rate for similar Residential Plots in the subject locality is between Rs.8,000/- to Rs.12,000/- per sq.yds. Which depended on the size of the plot, location, road width etc. Thus, keeping all the factors in mind, we have adopted the rate of Rs.9,000/per sq.yds. For the subject residential plot which seems reasonable in our opinion. |  |  |  |  |  |