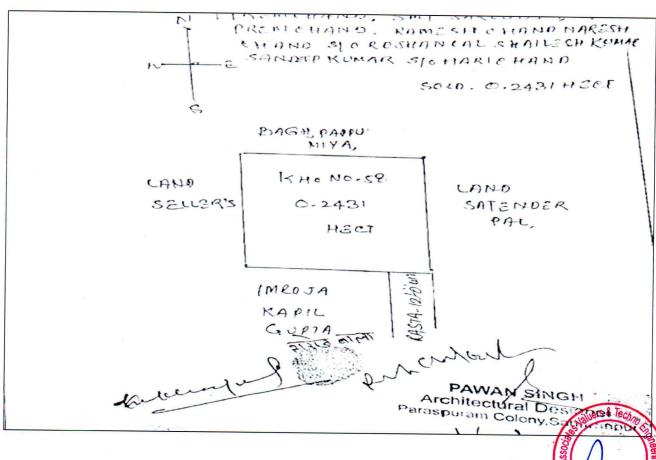

| 10.                | Coming under Corporation Village Panchayat / Municipality                                                                                                       | limit/           | Nagar Nigam                                                                                      |                                                           |
|--------------------|-----------------------------------------------------------------------------------------------------------------------------------------------------------------|------------------|--------------------------------------------------------------------------------------------------|-----------------------------------------------------------|
| 11.                | . Whether covered under any State/<br>Central Govt. enactments (e.g. Urban and<br>Ceiling Act) or notified under agency<br>area/scheduled area/ cantonment area |                  | NA                                                                                               |                                                           |
| 12.                | In case it is an agricultural lan conversion to house site pl contemplated                                                                                      | d, any<br>ots is | NA                                                                                               |                                                           |
| 13.                | Boundaries of the property                                                                                                                                      |                  |                                                                                                  |                                                           |
|                    | Are Boundaries matched                                                                                                                                          |                  | Boundaries are not clea                                                                          | rly identifiable on site                                  |
|                    | Directions                                                                                                                                                      | As               | per Sale Deed/TIR                                                                                | Actual found at Site                                      |
|                    | North                                                                                                                                                           | Ga               | rden Mr. Pappu Miya                                                                              | Others Property                                           |
|                    | South                                                                                                                                                           | Plot of          | Imroja Kapil Gupta 12 ft<br>wide road                                                            | Property of Aaradhana<br>Automobiles & 12 ft wide passage |
|                    | East                                                                                                                                                            | Land             | d of Mr. Satyendra Pal                                                                           | Property of Gokul Enterprise                              |
|                    | West                                                                                                                                                            | Land of seller   |                                                                                                  | Others Property                                           |
| 444                |                                                                                                                                                                 | Α                |                                                                                                  |                                                           |
| 14.1               | Dimensions of the site                                                                                                                                          |                  |                                                                                                  | В                                                         |
| 14.1               |                                                                                                                                                                 |                  | As per the Deed                                                                                  | Actuals                                                   |
| 14.1               | Dimensions of the site  North                                                                                                                                   |                  |                                                                                                  |                                                           |
| 14.1               |                                                                                                                                                                 |                  | As per the Deed                                                                                  | Actuals                                                   |
| 14.1               | North                                                                                                                                                           |                  | As per the Deed<br>NA                                                                            | Actuals<br>NA                                             |
| 14.1               | North<br>South                                                                                                                                                  |                  | As per the Deed<br>NA<br>NA                                                                      | Actuals<br>NA<br>NA                                       |
| 14.1               | North South East                                                                                                                                                | ates of          | NA NA NA                                                                                         | Actuals NA NA NA NA NA                                    |
|                    | North South East West                                                                                                                                           | ates of          | NA NA NA NA NA                                                                                   | Actuals NA NA NA NA NA                                    |
|                    | North South East West Latitude, Longitude & Co-ordina                                                                                                           | ates of          | NA NA NA NA NA                                                                                   | Actuals NA NA NA NA NA O''E                               |
| 14.2               | North South East West Latitude, Longitude & Co-ordina Residential Property                                                                                      |                  | NA  NA  NA  NA  NA  NA  29°58'21.8"N 77°36'59.9                                                  | Actuals NA NA NA NA NA O"E                                |
| 14.2               | North South East West Latitude, Longitude & Co-ordina Residential Property Extent of the site                                                                   | luation          | NA  NA  NA  NA  NA  29°58'21.8"N 77°36'59.9  2431 sq.mtr./ 2907.45 sq.                           | Actuals NA NA NA NA NA O"E                                |
| 14.2<br>15.<br>16. | North  South  East  West  Latitude, Longitude & Co-ordina Residential Property  Extent of the site  Extent of the site considered for variations.               | luation<br>nant? | NA  NA  NA  NA  NA  29°58'21.8"N 77°36'59.9  2431 sq.mtr./ 2907.45 sc. 2431 sq.mtr./ 2907.45 sc. | Actuals NA NA NA NA NA O"E                                |