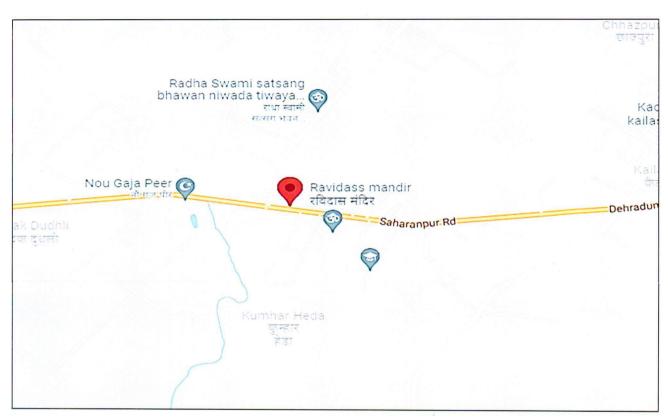

Page 1 of 26

Page 2 of 2617

|    |                      |                                                                                                                                      | however, from western side the subject property is temporarily demarcated with Pillars.                                                                                                                                                                                                                                                                                                                                                                 |
|----|----------------------|--------------------------------------------------------------------------------------------------------------------------------------|---------------------------------------------------------------------------------------------------------------------------------------------------------------------------------------------------------------------------------------------------------------------------------------------------------------------------------------------------------------------------------------------------------------------------------------------------------|
|    |                      |                                                                                                                                      | The subject property is located in the semi urban area of area of Kumarheda, can be approached through 12 ft. wide kattcha raasta. Saharanpur and can be clearly main                                                                                                                                                                                                                                                                                   |
|    |                      |                                                                                                                                      | Dehradun Road which is approx. 40 ft. wide.                                                                                                                                                                                                                                                                                                                                                                                                             |
|    |                      |                                                                                                                                      | This report only contains general assessment & opinion on the Guideline Value and the indicative, estimated Market Value of the property found on as-is-where basis on site for which the Bank/ customer has shown & asked us to conduct the Valuation for which photographs is also attached with the report. No legal aspects in terms of ownership or any other legal aspect is taken into consideration. It doesn't contain any due-diligence other |
|    |                      |                                                                                                                                      | than the valuation assessment of the property shown to                                                                                                                                                                                                                                                                                                                                                                                                  |
|    |                      |                                                                                                                                      | us on site. Information/ data/ documents given to us by                                                                                                                                                                                                                                                                                                                                                                                                 |
|    |                      |                                                                                                                                      | Bank/ client has been relied upon in good faith. This                                                                                                                                                                                                                                                                                                                                                                                                   |
|    |                      |                                                                                                                                      | report doesn't contain any other recommendations of any sort                                                                                                                                                                                                                                                                                                                                                                                            |
| 6. | Location of property |                                                                                                                                      | Khasra No. 58, Khata No. 0047, Fasli Year – 1420 To                                                                                                                                                                                                                                                                                                                                                                                                     |
| 0. | LUCA                 | tion of property                                                                                                                     | 1425, Village – Kumharheda, District – Saharanpur.                                                                                                                                                                                                                                                                                                                                                                                                      |
|    | a)                   | Plot No. / Survey No.                                                                                                                | Khasra No. 58                                                                                                                                                                                                                                                                                                                                                                                                                                           |
|    | b)                   | Door No.                                                                                                                             | Khata No. 0047                                                                                                                                                                                                                                                                                                                                                                                                                                          |
|    | c)                   | T. S. No. / Village                                                                                                                  | Kumharheda                                                                                                                                                                                                                                                                                                                                                                                                                                              |
|    | d)                   | Ward / Taluka                                                                                                                        |                                                                                                                                                                                                                                                                                                                                                                                                                                                         |
|    | e)                   | Mandal / District                                                                                                                    | Saharanpur.                                                                                                                                                                                                                                                                                                                                                                                                                                             |
|    | f)                   | Date of issue and validity of layout of approved map / plan                                                                          | · · · · · · · · · · · · · · · · · · ·                                                                                                                                                                                                                                                                                                                                                                                                                   |
|    | g)                   | Approved map / plan issuing authority                                                                                                | Saharanpur Development Authority (SDA)                                                                                                                                                                                                                                                                                                                                                                                                                  |
|    | h)                   | Whether genuineness or authenticity of approved map / plan is verified                                                               | No                                                                                                                                                                                                                                                                                                                                                                                                                                                      |
|    | i)                   | Any other comments by our empanelled Valuers on authenticity of approved plan                                                        | NA                                                                                                                                                                                                                                                                                                                                                                                                                                                      |
| 7. | Post                 | tal address of the property  Khasra No. 58, Khata No. 0047, Fasli Year – 1420 To  1425, Village – Kumharheda, District – Saharanpur. |                                                                                                                                                                                                                                                                                                                                                                                                                                                         |
| 8. | a)                   | City / Town                                                                                                                          | Saharanpur.                                                                                                                                                                                                                                                                                                                                                                                                                                             |
|    | b)                   | Residential Area                                                                                                                     | Yes                                                                                                                                                                                                                                                                                                                                                                                                                                                     |
|    | c)                   | Commercial Area                                                                                                                      | No                                                                                                                                                                                                                                                                                                                                                                                                                                                      |
|    | d)                   | Industrial Area                                                                                                                      | No                                                                                                                                                                                                                                                                                                                                                                                                                                                      |
| 9. |                      | sification of the area                                                                                                               | Middle 45 & Techno                                                                                                                                                                                                                                                                                                                                                                                                                                      |
|    | a)                   | High / Middle / Poor                                                                                                                 | Middle                                                                                                                                                                                                                                                                                                                                                                                                                                                  |
|    | b)                   | Urban / Semi Urban / Rural                                                                                                           | Urban Developing Area.                                                                                                                                                                                                                                                                                                                                                                                                                                  |