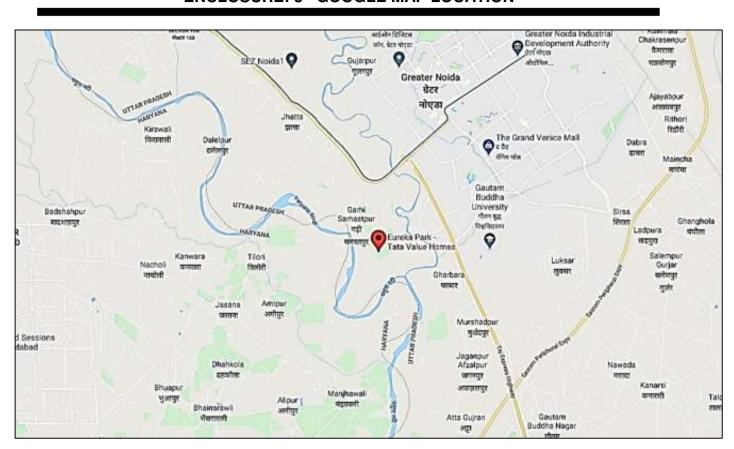

| 2.    | PHYSICAL CHARACTERISTICS OF THE PROPERTY |                                                                            |                                                          |  |  |
|-------|------------------------------------------|----------------------------------------------------------------------------|----------------------------------------------------------|--|--|
| a.    | Location attribute of the property       |                                                                            |                                                          |  |  |
| i.    | Nearby Landmark                          | Near- ATS Pristine Golf Villas                                             |                                                          |  |  |
| ii.   | Postal Address of the Property           | Plot No. SC-02/A1, Sports City,                                            | Plot No. SC-02/A1, Sports City, Sector-150, Noida, Uttar |  |  |
|       |                                          | Pradesh                                                                    |                                                          |  |  |
| iii.  | Area of the Plot/ Land                   | 83970 sq.mtr. (20.75 Acres)                                                |                                                          |  |  |
|       |                                          | Also please refer to Part-B Area de                                        | escription of the property.All                           |  |  |
|       |                                          | area measurements are on approx                                            |                                                          |  |  |
|       |                                          | the area measurement of the prop                                           | -                                                        |  |  |
|       |                                          | sample random checking and                                                 | not based on full scale                                  |  |  |
|       |                                          | measurement.                                                               |                                                          |  |  |
| iv.   | Type of Land                             | Solid/ On road level                                                       |                                                          |  |  |
| V.    | Independent access/ approach to          | Clear independent access is availab                                        | ble                                                      |  |  |
|       | the property                             |                                                                            |                                                          |  |  |
| vi.   | Google Map Location of the Property      | Enclosed with the Report                                                   |                                                          |  |  |
|       | with a neighborhood layout map           | Coordinates or URL: 28°25'11.6"N 7                                         | 77°29'01.1"E                                             |  |  |
| vii.  | Details of the roads abutting the prope  |                                                                            |                                                          |  |  |
|       | Main Road Name & Width                   | Noida- Greater Noida Expressway                                            | 160 mtr wide road                                        |  |  |
|       | Front Road Name & width                  | Private Road                                                               | 18 mtr wide road                                         |  |  |
|       | 3. Type of Approach Road                 | Bituminous Road                                                            |                                                          |  |  |
|       | 4. Distance from the Main Road           | Approx. 5.5 Km from Main Road                                              |                                                          |  |  |
| viii. | Description of adjoining property        | Other Residential Project nearby                                           |                                                          |  |  |
| ix.   | Plot No./ Survey No.                     | Plot No. SC-02/A1                                                          |                                                          |  |  |
| X.    | Zone/ Ward                               | Residential                                                                | Sector-150                                               |  |  |
| xi.   | Sub registrar                            | Noida                                                                      |                                                          |  |  |
| xii.  | District                                 | Gautam Buddha Nagar, Uttar Pradesh                                         |                                                          |  |  |
| xiii. | Any other aspect                         | Valuation is done for the property ic owner representative. Responsibility |                                                          |  |  |