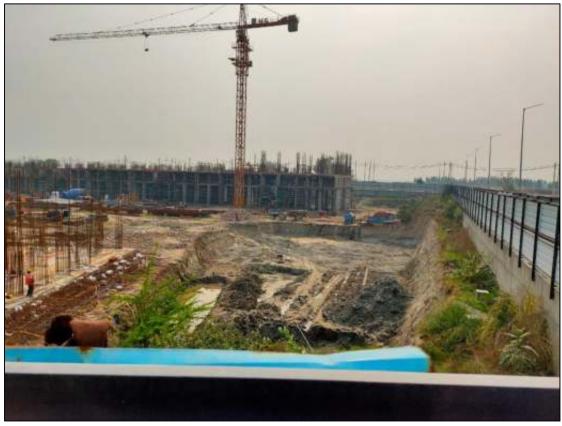

As per observation from site survey and information provided by the developer representative, the construction work of the Phase-I is under progress in which foundation work of 10 towers has been done and slab casting upto 4<sup>th</sup> floor in 4 towers is completed.