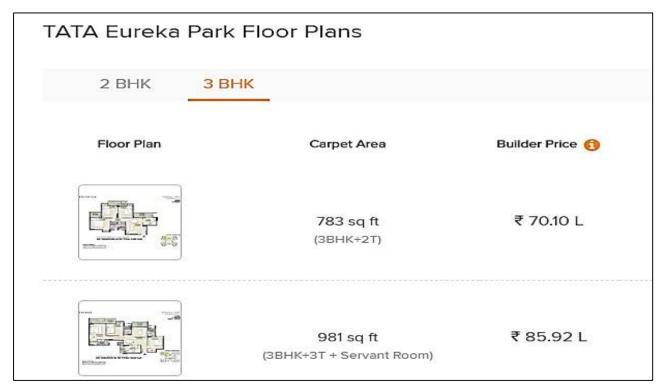

| S. No.     | Flat Type                | Number of Units | Carpet Area<br>(sq.ft) | Super Area/<br>Saleable Area<br>(sq.ft.) |  |  |  |
|------------|--------------------------|-----------------|------------------------|------------------------------------------|--|--|--|
|            | TYPE-A (TOWER-1)         |                 |                        |                                          |  |  |  |
| 1          | 2BHK+2T                  | 140             | 647.61                 | 1100                                     |  |  |  |
|            |                          | TYPE-A (TO\     | VER-2)                 |                                          |  |  |  |
| 1          | 2BHK+2T                  | 140             | 647.61                 | 1100                                     |  |  |  |
|            |                          | TYPE-A (TO\     | WER-3)                 |                                          |  |  |  |
| 1          | 2BHK+2T                  | 140             | 647.61                 | 1100                                     |  |  |  |
|            |                          | TYPE-A (TO\     | VER-4)                 |                                          |  |  |  |
| 1          | 2BHK+2T                  | 140             | 647.61                 | 1100                                     |  |  |  |
|            |                          | TYPE-B2 (TO     | WER-8)                 |                                          |  |  |  |
| 1          | 3BHK+2T                  | 112             | 783.41                 | 1285                                     |  |  |  |
|            |                          | TYPE-B2 (TO     | WER-9)                 |                                          |  |  |  |
| 1          | 3BHK+2T                  | 112             | 783.41                 | 1285                                     |  |  |  |
|            |                          | TYPE-B1 (TOV    | VER-10)                |                                          |  |  |  |
| 1          | 3BHK+2T                  | 112             | 783.41                 | 1285                                     |  |  |  |
|            |                          | TYPE-C1 (TOV    | VER-19)                |                                          |  |  |  |
| 1          | 3BHK+3T                  | 88              | 981.46                 | 1575                                     |  |  |  |
|            |                          | TYPE-C2 (TOV    | VER-20)                |                                          |  |  |  |
| 1          | 3BHK+3T                  | 88              | 981.46                 | 1575                                     |  |  |  |
|            |                          | TYPE-C2 (TOV    | VER-21)                | ·                                        |  |  |  |
| 1          | 3BHK+3T                  | 88              | 981.46                 | 1575                                     |  |  |  |
| Т          | otal                     | 1160            |                        |                                          |  |  |  |
| Total Carp | Total Carpet Area 884993 |                 |                        |                                          |  |  |  |
| Total Supe | Total Super Area 1463560 |                 |                        |                                          |  |  |  |