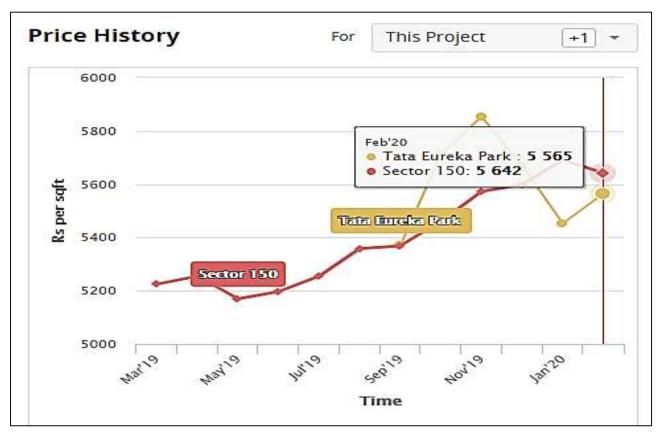

| cure-II                                                         |  |  |
|-----------------------------------------------------------------|--|--|
|                                                                 |  |  |
|                                                                 |  |  |
|                                                                 |  |  |
| Screenshot of the price trend references of the similar related |  |  |
| properties available on public domain - Page No. 29-33          |  |  |
|                                                                 |  |  |
|                                                                 |  |  |
|                                                                 |  |  |
|                                                                 |  |  |
| erty documents                                                  |  |  |
|                                                                 |  |  |