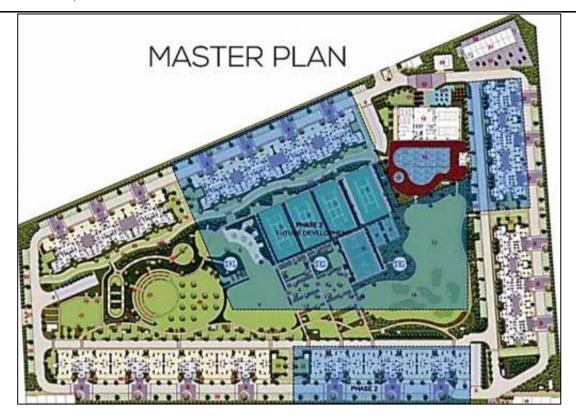

The developer of the project has proposed to develop a modern group housing project with all the basic amenities in the name of 'Eureka Park.' As per the copy of master plan, this project is comprised of 20 towers. The details of each tower are tabulated below:-

FILE NO.: RKA/FY19-20/823 Page 3 of 37

The developer of the project has proposed to develop the whole project in two phases i.e. phase-I & phase-II and each phase consist of 10 towers. At present, developer has launched the phase-I of the project and details of the project is tabulated below:-