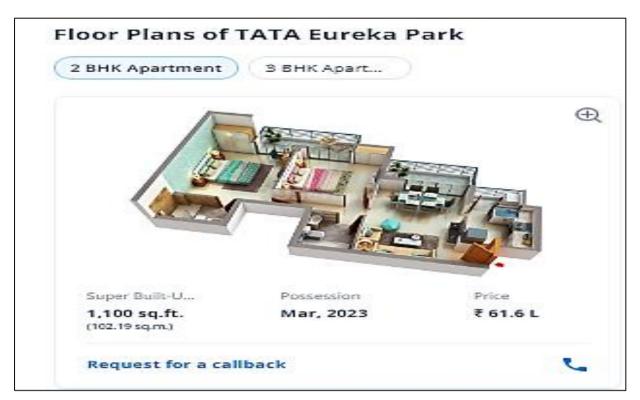

| S. No.     | Flat Type                | Number of Units | Carpet Area<br>(sq.ft) | Super Area/<br>Saleable Area<br>(sq.ft.) |  |  |  |
|------------|--------------------------|-----------------|------------------------|------------------------------------------|--|--|--|
|            | TYPE-A (TOWER-1)         |                 |                        |                                          |  |  |  |
| 1          | 2BHK+2T                  | 140             | 647.61                 | 1100                                     |  |  |  |
|            |                          | TYPE-A (TO\     | VER-2)                 |                                          |  |  |  |
| 1          | 2BHK+2T                  | 140             | 647.61                 | 1100                                     |  |  |  |
|            |                          | TYPE-A (TO\     | WER-3)                 |                                          |  |  |  |
| 1          | 2BHK+2T                  | 140             | 647.61                 | 1100                                     |  |  |  |
|            |                          | TYPE-A (TO\     | VER-4)                 |                                          |  |  |  |
| 1          | 2BHK+2T                  | 140             | 647.61                 | 1100                                     |  |  |  |
|            |                          | TYPE-B2 (TO     | WER-8)                 |                                          |  |  |  |
| 1          | 3BHK+2T                  | 112             | 783.41                 | 1285                                     |  |  |  |
|            |                          | TYPE-B2 (TO     | WER-9)                 |                                          |  |  |  |
| 1          | 3BHK+2T                  | 112             | 783.41                 | 1285                                     |  |  |  |
|            |                          | TYPE-B1 (TOV    | VER-10)                |                                          |  |  |  |
| 1          | 3BHK+2T                  | 112             | 783.41                 | 1285                                     |  |  |  |
|            |                          | TYPE-C1 (TOV    | VER-19)                |                                          |  |  |  |
| 1          | 3BHK+3T                  | 88              | 981.46                 | 1575                                     |  |  |  |
|            |                          | TYPE-C2 (TOV    | VER-20)                |                                          |  |  |  |
| 1          | 3BHK+3T                  | 88              | 981.46                 | 1575                                     |  |  |  |
|            |                          | TYPE-C2 (TOV    | VER-21)                | ·                                        |  |  |  |
| 1          | 3BHK+3T                  | 88              | 981.46                 | 1575                                     |  |  |  |
| Т          | otal                     | 1160            |                        |                                          |  |  |  |
| Total Carp | Total Carpet Area 884993 |                 |                        |                                          |  |  |  |
| Total Supe | Total Super Area 1463560 |                 |                        |                                          |  |  |  |