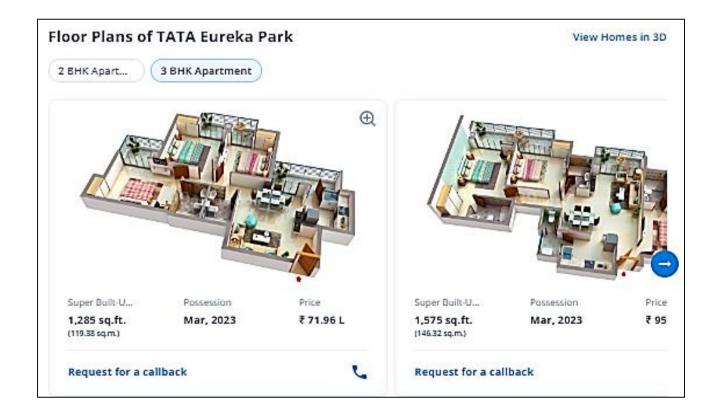

| S. No.     | Flat Type                | Number of Units | Carpet Area<br>(sq.ft) | Super Area/<br>Saleable Area<br>(sq.ft.) |  |  |  |
|------------|--------------------------|-----------------|------------------------|------------------------------------------|--|--|--|
|            | TYPE-A (TOWER-1)         |                 |                        |                                          |  |  |  |
| 1          | 2BHK+2T                  | 140             | 647.61                 | 1100                                     |  |  |  |
|            |                          | TYPE-A (TO\     | VER-2)                 |                                          |  |  |  |
| 1          | 2BHK+2T                  | 140             | 647.61                 | 1100                                     |  |  |  |
|            |                          | TYPE-A (TO\     | WER-3)                 |                                          |  |  |  |
| 1          | 2BHK+2T                  | 140             | 647.61                 | 1100                                     |  |  |  |
|            |                          | TYPE-A (TO\     | VER-4)                 |                                          |  |  |  |
| 1          | 2BHK+2T                  | 140             | 647.61                 | 1100                                     |  |  |  |
|            |                          | TYPE-B2 (TO     | WER-8)                 |                                          |  |  |  |
| 1          | 3BHK+2T                  | 112             | 783.41                 | 1285                                     |  |  |  |
|            |                          | TYPE-B2 (TO     | WER-9)                 |                                          |  |  |  |
| 1          | 3BHK+2T                  | 112             | 783.41                 | 1285                                     |  |  |  |
|            |                          | TYPE-B1 (TOV    | VER-10)                |                                          |  |  |  |
| 1          | 3BHK+2T                  | 112             | 783.41                 | 1285                                     |  |  |  |
|            |                          | TYPE-C1 (TOV    | VER-19)                |                                          |  |  |  |
| 1          | 3BHK+3T                  | 88              | 981.46                 | 1575                                     |  |  |  |
|            |                          | TYPE-C2 (TOV    | VER-20)                |                                          |  |  |  |
| 1          | 3BHK+3T                  | 88              | 981.46                 | 1575                                     |  |  |  |
|            |                          | TYPE-C2 (TOV    | VER-21)                | ·                                        |  |  |  |
| 1          | 3BHK+3T                  | 88              | 981.46                 | 1575                                     |  |  |  |
| Т          | otal                     | 1160            |                        |                                          |  |  |  |
| Total Carp | Total Carpet Area 884993 |                 |                        |                                          |  |  |  |
| Total Supe | Total Super Area 1463560 |                 |                        |                                          |  |  |  |