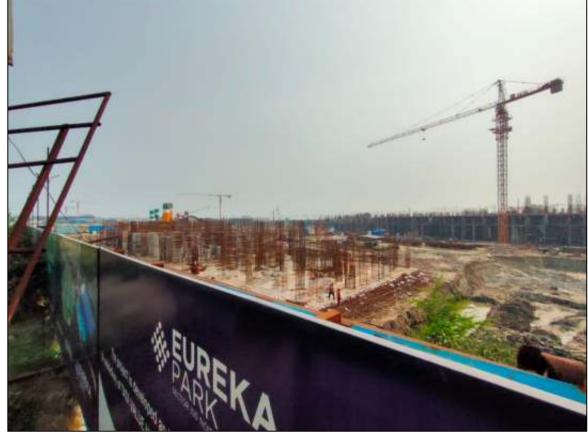

As per observation from site survey and information provided by the developer representative, the construction work of the Phase-I is under progress in which foundation work of 10 towers has been done and slab casting upto 4<sup>th</sup> floor in 4 towers is completed.

The location of the subject project is in a good developing Sector-150, Noida in which other group housing projects are proposed and some are under development. Subject project is located 5 Km from main Noida-Greater Noida Expressway which is 160 mtr wide.