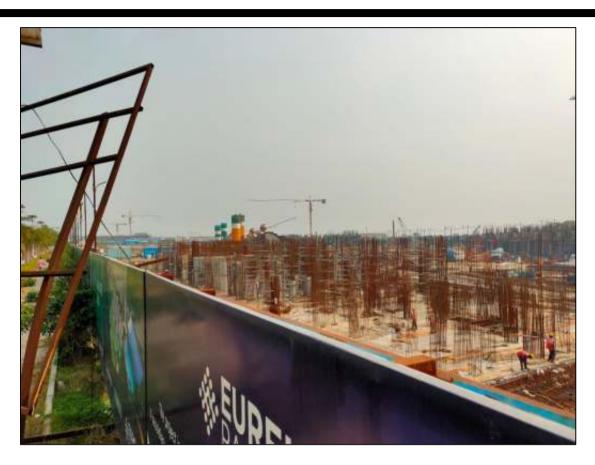

As per observation from site survey and information provided by the developer representative, the construction work of the Phase-I is under progress in which foundation work of 10 towers has been done and slab casting upto 4<sup>th</sup> floor in 4 towers is completed.