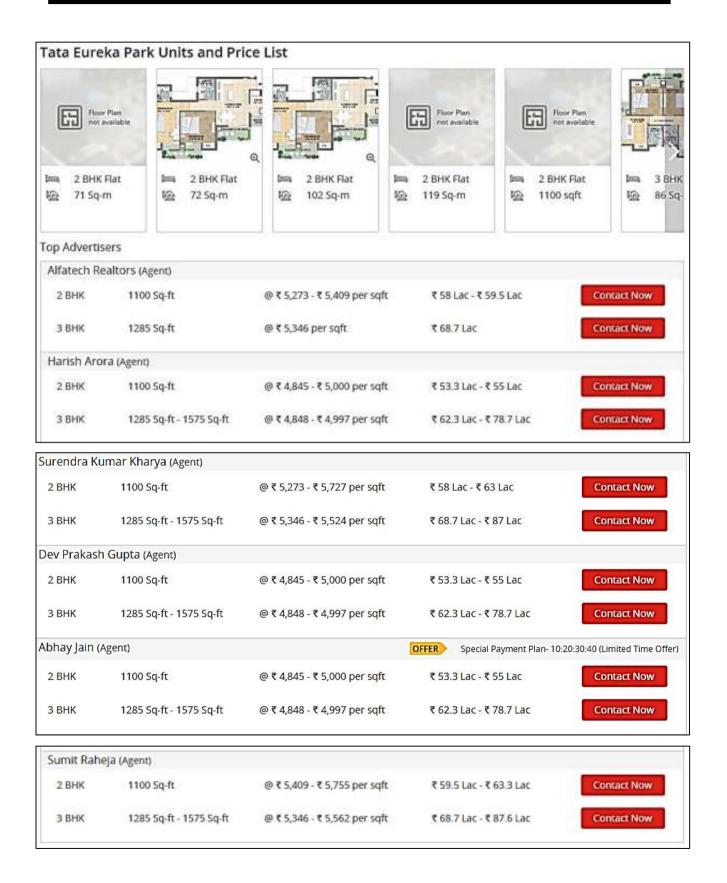

| S. No.     | Flat Type                | Number of Units | Carpet Area<br>(sq.ft) | Super Area/<br>Saleable Area<br>(sq.ft.) |  |  |  |
|------------|--------------------------|-----------------|------------------------|------------------------------------------|--|--|--|
|            | TYPE-A (TOWER-1)         |                 |                        |                                          |  |  |  |
| 1          | 2BHK+2T                  | 140             | 647.61                 | 1100                                     |  |  |  |
|            |                          | TYPE-A (TO\     | VER-2)                 |                                          |  |  |  |
| 1          | 2BHK+2T                  | 140             | 647.61                 | 1100                                     |  |  |  |
|            |                          | TYPE-A (TO\     | WER-3)                 |                                          |  |  |  |
| 1          | 2BHK+2T                  | 140             | 647.61                 | 1100                                     |  |  |  |
|            |                          | TYPE-A (TO\     | VER-4)                 |                                          |  |  |  |
| 1          | 2BHK+2T                  | 140             | 647.61                 | 1100                                     |  |  |  |
|            |                          | TYPE-B2 (TO     | WER-8)                 |                                          |  |  |  |
| 1          | 3BHK+2T                  | 112             | 783.41                 | 1285                                     |  |  |  |
|            |                          | TYPE-B2 (TO     | WER-9)                 |                                          |  |  |  |
| 1          | 3BHK+2T                  | 112             | 783.41                 | 1285                                     |  |  |  |
|            |                          | TYPE-B1 (TOV    | VER-10)                |                                          |  |  |  |
| 1          | 3BHK+2T                  | 112             | 783.41                 | 1285                                     |  |  |  |
|            |                          | TYPE-C1 (TOV    | VER-19)                |                                          |  |  |  |
| 1          | 3BHK+3T                  | 88              | 981.46                 | 1575                                     |  |  |  |
|            |                          | TYPE-C2 (TOV    | VER-20)                |                                          |  |  |  |
| 1          | 3BHK+3T                  | 88              | 981.46                 | 1575                                     |  |  |  |
|            |                          | TYPE-C2 (TOV    | VER-21)                | ·                                        |  |  |  |
| 1          | 3BHK+3T                  | 88              | 981.46                 | 1575                                     |  |  |  |
| Т          | otal                     | 1160            |                        |                                          |  |  |  |
| Total Carp | Total Carpet Area 884993 |                 |                        |                                          |  |  |  |
| Total Supe | Total Super Area 1463560 |                 |                        |                                          |  |  |  |

| cure-II                                                         |  |  |
|-----------------------------------------------------------------|--|--|
|                                                                 |  |  |
|                                                                 |  |  |
|                                                                 |  |  |
| Screenshot of the price trend references of the similar related |  |  |
| properties available on public domain - Page No. 29-33          |  |  |
|                                                                 |  |  |
|                                                                 |  |  |
|                                                                 |  |  |
|                                                                 |  |  |
| erty documents                                                  |  |  |
|                                                                 |  |  |