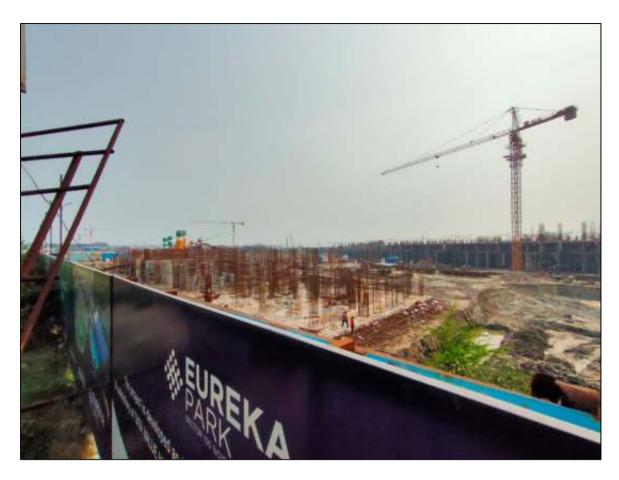

As per observation from site survey and information provided by the developer representative, the construction work of the Phase-I is under progress in which foundation work of 10 towers has been done and slab casting upto 4<sup>th</sup> floor in 4 towers is completed.