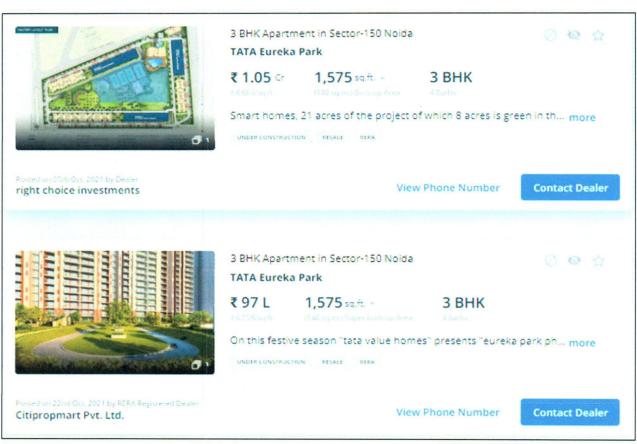

| S. No | Flat Type          | Number of Units   | Carpet area<br>(In sq ft) | Super area<br>(In sq ft) |  |  |
|-------|--------------------|-------------------|---------------------------|--------------------------|--|--|
|       |                    | TYPE B2 (TOWER 11 | L)                        |                          |  |  |
| 1     | 3BHK+2T            | 112               | 783.41                    | 1285                     |  |  |
|       |                    | TYPE B2 (TOWER 12 | 2)                        |                          |  |  |
| 2     | 3BHK+2T            | 112               | 783.41                    | 1285                     |  |  |
|       | TYPE B1 (TOWER 14) |                   |                           |                          |  |  |
| 3     | 3BHK+2T            | 112               | 783.41                    | 1285                     |  |  |
|       |                    | TYPE C2 (TOWER 15 | 5)                        |                          |  |  |
| 4     | 3BHK+3T+1SR        | 88                | 981.34                    | 1575                     |  |  |
|       |                    | TYPE C2 (TOWER 16 | 5)                        |                          |  |  |
| 5     | 3BHK+3T+1SR        | 88                | 981.34                    | 1575                     |  |  |
|       |                    | TYPE C2 (TOWER 17 | 7)                        |                          |  |  |
| 6     | 3BHK+3T+1SR        | 88                | 981.34                    | 1575                     |  |  |
|       |                    | TYPE C2 (TOWER 18 | 3)                        |                          |  |  |
| 7     | 3BHK+3T+1SR        | 88                | 981.34                    | 1575                     |  |  |
| Total |                    | 688               | 6275.59                   | 10155                    |  |  |