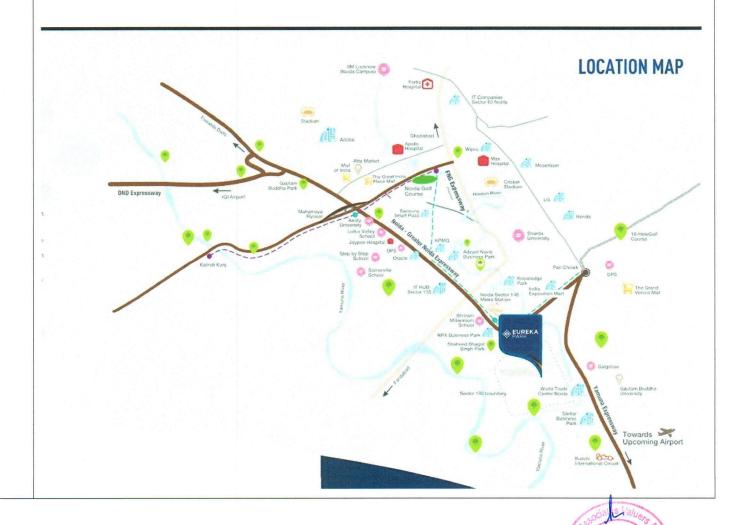

The location of the subject project is in a good developing Sector-150, Noida in which other group housing projects are proposed and some are under development. Subject project is located 5 Km from main Noida-Greater Noida Expressway which is 160 m wide.

| 2.    | PHYSICAL CHARACTERISTICS                         | OF THE PROPERTY                                                                                                                                                                                                                                         |                                    |  |  |  |  |
|-------|--------------------------------------------------|---------------------------------------------------------------------------------------------------------------------------------------------------------------------------------------------------------------------------------------------------------|------------------------------------|--|--|--|--|
| a.    | Location attribute of the property               | ty                                                                                                                                                                                                                                                      |                                    |  |  |  |  |
| i.    | Nearby Landmark                                  | Near- ATS Pristine Golf Villas                                                                                                                                                                                                                          |                                    |  |  |  |  |
| ii.   | Postal Address of the Property                   | Plot No. SC-02/A1, Sports City, Pradesh                                                                                                                                                                                                                 | Sector-150, Noida, Uttai           |  |  |  |  |
| iii.  | . Area of the Plot/ Land 83,970 m² (20.75 Acres) |                                                                                                                                                                                                                                                         |                                    |  |  |  |  |
|       |                                                  | Also please refer to Part-B Area description of the property.All area measurements are on approximate basis. Verification of the area measurement of the property is done only based on sample random checking and not based on full scale measurement. |                                    |  |  |  |  |
| iv.   | Type of Land                                     | Solid/ On road level                                                                                                                                                                                                                                    |                                    |  |  |  |  |
| V.    | Independent access/ approach to the property     | Clear independent access is available                                                                                                                                                                                                                   |                                    |  |  |  |  |
| vi.   | Google Map Location of the Property              | Enclosed with the Report                                                                                                                                                                                                                                |                                    |  |  |  |  |
|       | with a neighborhood layout map                   | Coordinates or URL: 28°25'11.6"N 7                                                                                                                                                                                                                      | 77°29'01.1"E                       |  |  |  |  |
| vii.  | Details of the roads abutting the prope          | erty                                                                                                                                                                                                                                                    | a a                                |  |  |  |  |
|       | Main Road Name & Width                           | Noida- Greater Noida Expressway                                                                                                                                                                                                                         | 160 mtr wide road                  |  |  |  |  |
|       | 2. Front Road Name & width                       | Private Road                                                                                                                                                                                                                                            | 18 mtr wide road                   |  |  |  |  |
|       | 3. Type of Approach Road                         | Bituminous Road                                                                                                                                                                                                                                         |                                    |  |  |  |  |
|       | 4. Distance from the Main Road                   | 3.5 km from Noida-Greater Express                                                                                                                                                                                                                       | way                                |  |  |  |  |
| viii. | Description of adjoining property                | Residential Area                                                                                                                                                                                                                                        |                                    |  |  |  |  |
| ix.   | Plot No./ Survey No.                             | Plot No. REP-1                                                                                                                                                                                                                                          |                                    |  |  |  |  |
| Χ.    | Zone/ Sector                                     | Residential                                                                                                                                                                                                                                             | Sector-150                         |  |  |  |  |
| xi.   | Sub registrar                                    | Noida                                                                                                                                                                                                                                                   |                                    |  |  |  |  |
| xii.  | District                                         | Gautam Buddha Nagar, Uttar Prade                                                                                                                                                                                                                        | Gautam Buddha Nagar, Uttar Pradesh |  |  |  |  |