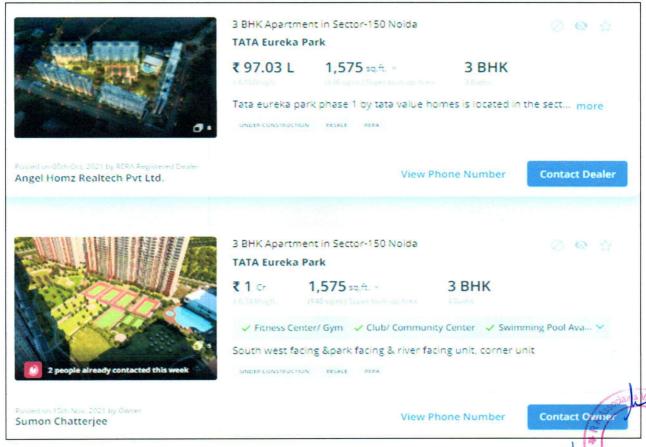

| S. No | Flat Type          | Number of Units   | Carpet area<br>(In sq ft) | Super area<br>(In sq ft) |  |  |
|-------|--------------------|-------------------|---------------------------|--------------------------|--|--|
|       |                    | TYPE B2 (TOWER 11 | L)                        |                          |  |  |
| 1     | 3BHK+2T            | 112               | 783.41                    | 1285                     |  |  |
|       |                    | TYPE B2 (TOWER 12 | 2)                        |                          |  |  |
| 2     | 3BHK+2T            | 112               | 783.41                    | 1285                     |  |  |
|       | TYPE B1 (TOWER 14) |                   |                           |                          |  |  |
| 3     | 3BHK+2T            | 112               | 783.41                    | 1285                     |  |  |
|       |                    | TYPE C2 (TOWER 15 | 5)                        |                          |  |  |
| 4     | 3BHK+3T+1SR        | 88                | 981.34                    | 1575                     |  |  |
|       |                    | TYPE C2 (TOWER 16 | 5)                        |                          |  |  |
| 5     | 3BHK+3T+1SR        | 88                | 981.34                    | 1575                     |  |  |
|       |                    | TYPE C2 (TOWER 17 | 7)                        |                          |  |  |
| 6     | 3BHK+3T+1SR        | 88                | 981.34                    | 1575                     |  |  |
|       |                    | TYPE C2 (TOWER 18 | 3)                        |                          |  |  |
| 7     | 3BHK+3T+1SR        | 88                | 981.34                    | 1575                     |  |  |
| Total |                    | 688               | 6275.59                   | 10155                    |  |  |