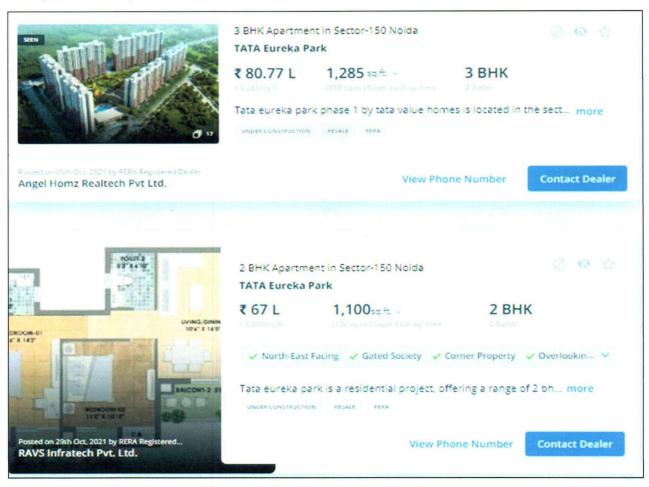

| S. No | Flat Type          | Number of Units   | Carpet area<br>(In sq ft) | Super area<br>(In sq ft) |  |  |
|-------|--------------------|-------------------|---------------------------|--------------------------|--|--|
|       |                    | TYPE B2 (TOWER 11 | L)                        |                          |  |  |
| 1     | 3BHK+2T            | 112               | 783.41                    | 1285                     |  |  |
|       |                    | TYPE B2 (TOWER 12 | 2)                        |                          |  |  |
| 2     | 3BHK+2T            | 112               | 783.41                    | 1285                     |  |  |
|       | TYPE B1 (TOWER 14) |                   |                           |                          |  |  |
| 3     | 3BHK+2T            | 112               | 783.41                    | 1285                     |  |  |
|       |                    | TYPE C2 (TOWER 15 | 5)                        |                          |  |  |
| 4     | 3BHK+3T+1SR        | 88                | 981.34                    | 1575                     |  |  |
|       |                    | TYPE C2 (TOWER 16 | 5)                        |                          |  |  |
| 5     | 3BHK+3T+1SR        | 88                | 981.34                    | 1575                     |  |  |
|       |                    | TYPE C2 (TOWER 17 | 7)                        |                          |  |  |
| 6     | 3BHK+3T+1SR        | 88                | 981.34                    | 1575                     |  |  |
|       |                    | TYPE C2 (TOWER 18 | 3)                        |                          |  |  |
| 7     | 3BHK+3T+1SR        | 88                | 981.34                    | 1575                     |  |  |
| Total |                    | 688               | 6275.59                   | 10155                    |  |  |