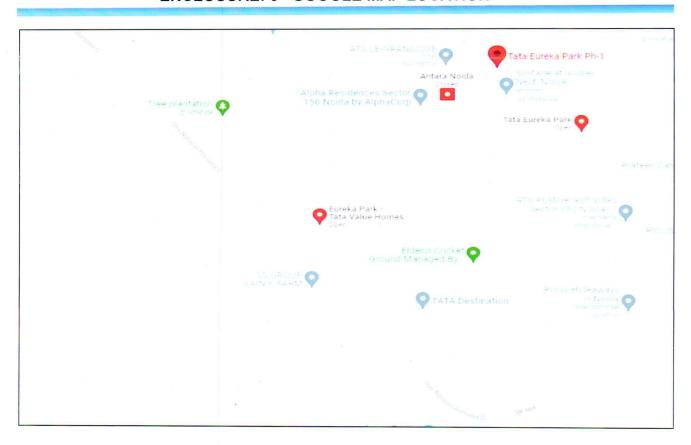

| 3. | ENCLOSURES  |                                                                 |
|----|-------------|-----------------------------------------------------------------|
| a. | Part B      | Valuation Report as per SBI Format Annexure-II                  |
| b. | Part C      | Area description of the Property                                |
| C. | Part D      | Statutory Approvals in the project                              |
| d. | Part E      | Valuation Assessment of the Property                            |
| e. | Enclosure 1 | Valuer's Remark - Page No. 26                                   |
| f. | Enclosure 2 | Screenshot of the price trend references of the similar related |
|    |             | properties available on public domain - Page No. 28 and 29      |
| g. | Enclosure 3 | Google Map – Page No. 30                                        |
| h. | Enclosure 4 | Copy of Circle Rate – Page 31                                   |
| i. | Enclosure 5 | Photographs – Pages 32                                          |
| j. | Enclosure 6 | Survey Summary Sheet – Pages xx                                 |
| k. | Enclosure 7 | Copy of relevant papers from the property documents referred    |
|    |             | in the Valuation – Pages xx                                     |

| 2.    | PHYSICAL CHARACTERISTICS                         | OF THE PROPERTY                                                                                                                                                                                                                                         |                                    |  |  |  |  |
|-------|--------------------------------------------------|---------------------------------------------------------------------------------------------------------------------------------------------------------------------------------------------------------------------------------------------------------|------------------------------------|--|--|--|--|
| a.    | Location attribute of the property               | ty                                                                                                                                                                                                                                                      |                                    |  |  |  |  |
| i.    | Nearby Landmark                                  | Near- ATS Pristine Golf Villas                                                                                                                                                                                                                          |                                    |  |  |  |  |
| ii.   | Postal Address of the Property                   | Plot No. SC-02/A1, Sports City, Pradesh                                                                                                                                                                                                                 | Sector-150, Noida, Uttai           |  |  |  |  |
| iii.  | . Area of the Plot/ Land 83,970 m² (20.75 Acres) |                                                                                                                                                                                                                                                         |                                    |  |  |  |  |
|       |                                                  | Also please refer to Part-B Area description of the property.All area measurements are on approximate basis. Verification of the area measurement of the property is done only based on sample random checking and not based on full scale measurement. |                                    |  |  |  |  |
| iv.   | Type of Land                                     | Solid/ On road level                                                                                                                                                                                                                                    |                                    |  |  |  |  |
| V.    | Independent access/ approach to the property     | Clear independent access is available                                                                                                                                                                                                                   |                                    |  |  |  |  |
| vi.   | Google Map Location of the Property              | Enclosed with the Report                                                                                                                                                                                                                                |                                    |  |  |  |  |
|       | with a neighborhood layout map                   | Coordinates or URL: 28°25'11.6"N 7                                                                                                                                                                                                                      | 77°29'01.1"E                       |  |  |  |  |
| vii.  | Details of the roads abutting the prope          | erty                                                                                                                                                                                                                                                    | a a                                |  |  |  |  |
|       | Main Road Name & Width                           | Noida- Greater Noida Expressway                                                                                                                                                                                                                         | 160 mtr wide road                  |  |  |  |  |
|       | 2. Front Road Name & width                       | Private Road                                                                                                                                                                                                                                            | 18 mtr wide road                   |  |  |  |  |
|       | 3. Type of Approach Road                         | Bituminous Road                                                                                                                                                                                                                                         |                                    |  |  |  |  |
|       | 4. Distance from the Main Road                   | 3.5 km from Noida-Greater Express                                                                                                                                                                                                                       | way                                |  |  |  |  |
| viii. | Description of adjoining property                | Residential Area                                                                                                                                                                                                                                        |                                    |  |  |  |  |
| ix.   | Plot No./ Survey No.                             | Plot No. REP-1                                                                                                                                                                                                                                          |                                    |  |  |  |  |
| Χ.    | Zone/ Sector                                     | Residential                                                                                                                                                                                                                                             | Sector-150                         |  |  |  |  |
| xi.   | Sub registrar                                    | Noida                                                                                                                                                                                                                                                   |                                    |  |  |  |  |
| xii.  | District                                         | Gautam Buddha Nagar, Uttar Prade                                                                                                                                                                                                                        | Gautam Buddha Nagar, Uttar Pradesh |  |  |  |  |