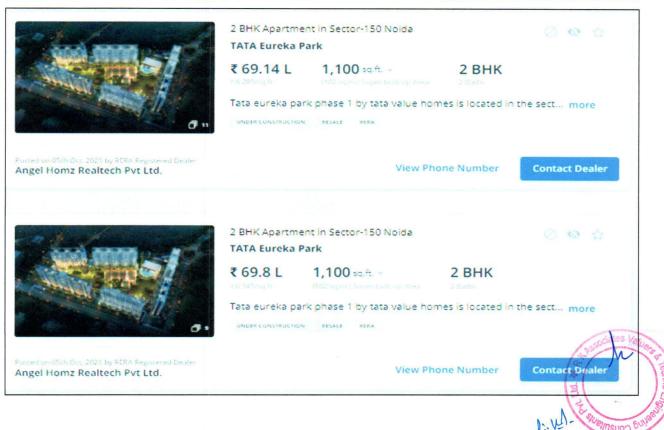

The developer of the project has proposed to develop the whole project in two phases i.e. phase-I & phase-II and each phase consist of 10 towers. At present, developer has launched the Phase-II of the project and only 3 BHK inventory has been launched, the inventory of 2 BHK consisting of 3 towers is yet to be launched. Details of Phase II of the project (3 bhk) is as below: