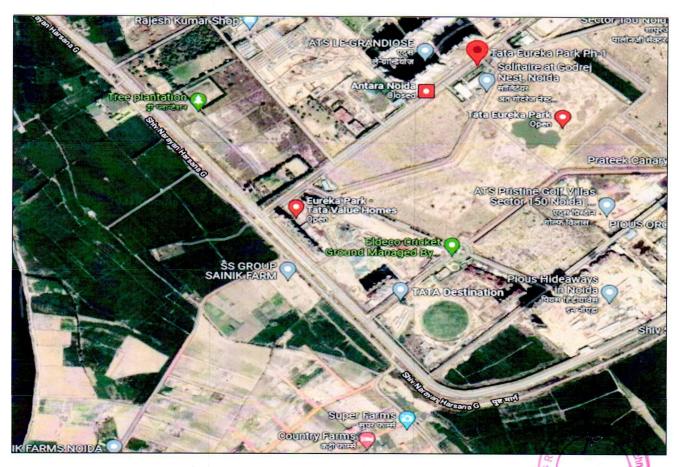

| 3. | ENCLOSURES  |                                                                 |
|----|-------------|-----------------------------------------------------------------|
| a. | Part B      | Valuation Report as per SBI Format Annexure-II                  |
| b. | Part C      | Area description of the Property                                |
| C. | Part D      | Statutory Approvals in the project                              |
| d. | Part E      | Valuation Assessment of the Property                            |
| e. | Enclosure 1 | Valuer's Remark - Page No. 26                                   |
| f. | Enclosure 2 | Screenshot of the price trend references of the similar related |
|    |             | properties available on public domain - Page No. 28 and 29      |
| g. | Enclosure 3 | Google Map – Page No. 30                                        |
| h. | Enclosure 4 | Copy of Circle Rate – Page 31                                   |
| i. | Enclosure 5 | Photographs – Pages 32                                          |
| j. | Enclosure 6 | Survey Summary Sheet – Pages xx                                 |
| k. | Enclosure 7 | Copy of relevant papers from the property documents referred    |
|    |             | in the Valuation – Pages xx                                     |

| 2.    | PHYSICAL CHARACTERISTICS                         | OF THE PROPERTY                                                                                                                                                                                                                                         |                                    |  |  |  |  |
|-------|--------------------------------------------------|---------------------------------------------------------------------------------------------------------------------------------------------------------------------------------------------------------------------------------------------------------|------------------------------------|--|--|--|--|
| a.    | Location attribute of the property               | ty                                                                                                                                                                                                                                                      |                                    |  |  |  |  |
| i.    | Nearby Landmark                                  | Near- ATS Pristine Golf Villas                                                                                                                                                                                                                          |                                    |  |  |  |  |
| ii.   | Postal Address of the Property                   | Plot No. SC-02/A1, Sports City, Pradesh                                                                                                                                                                                                                 | Sector-150, Noida, Uttai           |  |  |  |  |
| iii.  | . Area of the Plot/ Land 83,970 m² (20.75 Acres) |                                                                                                                                                                                                                                                         |                                    |  |  |  |  |
|       |                                                  | Also please refer to Part-B Area description of the property.All area measurements are on approximate basis. Verification of the area measurement of the property is done only based on sample random checking and not based on full scale measurement. |                                    |  |  |  |  |
| iv.   | Type of Land                                     | Solid/ On road level                                                                                                                                                                                                                                    |                                    |  |  |  |  |
| V.    | Independent access/ approach to the property     | Clear independent access is available                                                                                                                                                                                                                   |                                    |  |  |  |  |
| vi.   | Google Map Location of the Property              | Enclosed with the Report                                                                                                                                                                                                                                |                                    |  |  |  |  |
|       | with a neighborhood layout map                   | Coordinates or URL: 28°25'11.6"N 7                                                                                                                                                                                                                      | 77°29'01.1"E                       |  |  |  |  |
| vii.  | Details of the roads abutting the prope          | erty                                                                                                                                                                                                                                                    | a a                                |  |  |  |  |
|       | Main Road Name & Width                           | Noida- Greater Noida Expressway                                                                                                                                                                                                                         | 160 mtr wide road                  |  |  |  |  |
|       | 2. Front Road Name & width                       | Private Road                                                                                                                                                                                                                                            | 18 mtr wide road                   |  |  |  |  |
|       | 3. Type of Approach Road                         | Bituminous Road                                                                                                                                                                                                                                         |                                    |  |  |  |  |
|       | 4. Distance from the Main Road                   | 3.5 km from Noida-Greater Express                                                                                                                                                                                                                       | way                                |  |  |  |  |
| viii. | Description of adjoining property                | Residential Area                                                                                                                                                                                                                                        |                                    |  |  |  |  |
| ix.   | Plot No./ Survey No.                             | Plot No. REP-1                                                                                                                                                                                                                                          |                                    |  |  |  |  |
| Χ.    | Zone/ Sector                                     | Residential                                                                                                                                                                                                                                             | Sector-150                         |  |  |  |  |
| xi.   | Sub registrar                                    | Noida                                                                                                                                                                                                                                                   |                                    |  |  |  |  |
| xii.  | District                                         | Gautam Buddha Nagar, Uttar Prade                                                                                                                                                                                                                        | Gautam Buddha Nagar, Uttar Pradesh |  |  |  |  |