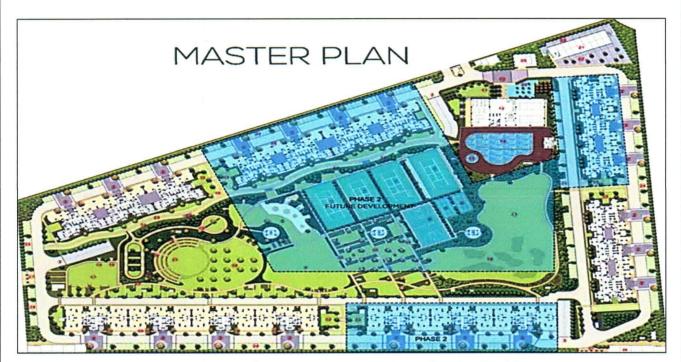

The developer of the project has proposed to develop a modern group housing project with all the basic amenities in the name of 'Eureka Park.' As per the copy of master plan, this project is comprised of 20 towers. The details of each tower are tabulated below:

The developer of the project has proposed to develop the whole project in two phases i.e. phase-I & phase-II and each phase consist of 10 towers. At present, developer has launched the Phase-II of the project and only 3 BHK inventory has been launched, the inventory of 2 BHK consisting of 3 towers is yet to be launched. Details of Phase II of the project (3 bhk) is as below: