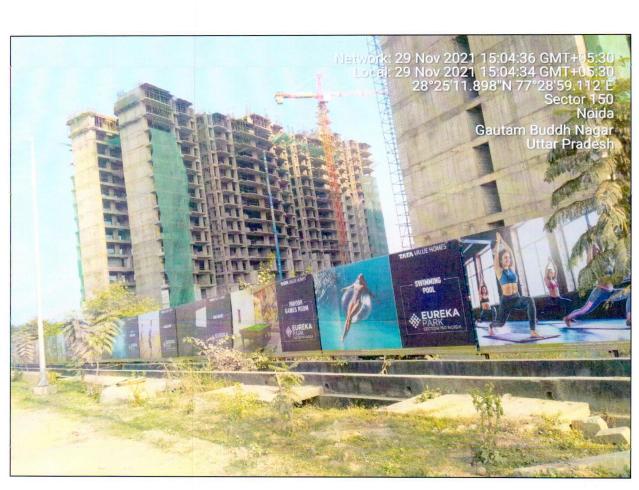

FILE NO.: VIS (2021-22)-PL-674-585-755

Page 3 of 34

Developer has obtained most of the preliminary necessary statutory approvals from different government agencies to develop a Sports City comprising of 20 High Rise Towers and 02 commercial units. This is as a modern housing society being developed with all basic & urban facilities and amenities. As per the site survey the Phase-II of the Eureka project is not started yet and only 3BHK type has been launched.

The location of the subject project is in a good developing Sector-150, Noida in which other group housing projects are proposed and some are under development. Subject project is located 5 Km from main Noida-Greater Noida Expressway which is 160 m wide.