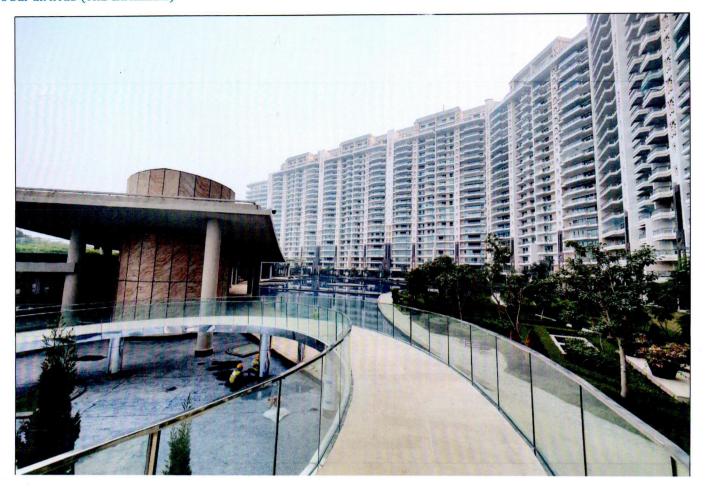

Building A - (Stilt/Ground Floor to 38<sup>th</sup> Floor)

Building B - (Stilt/Ground Floor to 22<sup>nd</sup> Floor)

Building C - (Stilt/Ground Floor to 22<sup>nd</sup> Floor)

The subject project is located overlooking Golf Course. The subject project can be easily approached from wide roads and there are other group housing projects adjacent to this property which are already inhabited.