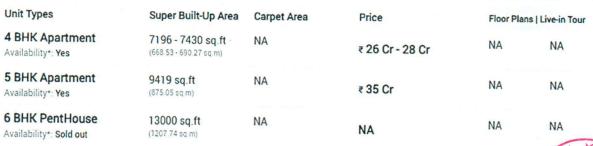

Details of Dwelling units which have obtained OC in different blocks of the project is as below:

| Tower/Block No.                        | No. of Dwelling Units |
|----------------------------------------|-----------------------|
| Building A1 (Block 9)                  | 21                    |
| Building A (Block 6, 7 & 8)            | 222                   |
| Building B (Block 5)                   | 42                    |
| Building C (Block 1, 2, 3 and Block 4) | 144                   |
| Total                                  | 429                   |

The developer has constructed 4 buildings in The Camellias which are further divided into 9 Blocks. Details of Floor configurations in the buildings is as below:

Building A1 - (Stilt/Ground Floor to 23<sup>rd</sup> Floor)

Building A - (Stilt/Ground Floor to 38<sup>th</sup> Floor)

Building B - (Stilt/Ground Floor to 22<sup>nd</sup> Floor)

Building C - (Stilt/Ground Floor to 22<sup>nd</sup> Floor)

The subject project is located overlooking Golf Course. The subject project can be easily approached from wide roads and there are other group housing projects adjacent to this property which are already inhabited.