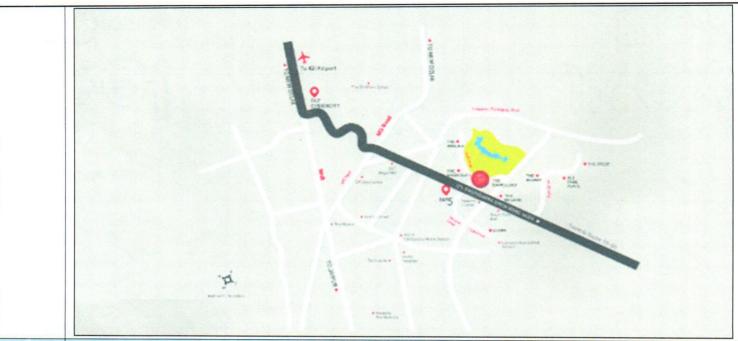

M/S DLF LIMITED (THE CAMELLIAS)

| 3. | ENCLOSURES  | ENCLOSURES                                                                                                                          |  |  |
|----|-------------|-------------------------------------------------------------------------------------------------------------------------------------|--|--|
| a. | Part B      | Valuation Report as per SBI Format Annexure-II                                                                                      |  |  |
| b. | Part C      | Area description of the Property                                                                                                    |  |  |
| C. | Part D      | Valuation Assessment of the Property                                                                                                |  |  |
| d. | Enclosure 1 | Valuer's Remark - Page No. 27                                                                                                       |  |  |
| e. | Enclosure 2 | Screenshot of the price trend references of the similar related properties available on public domain - Page No. 29 and Page no. 30 |  |  |
| f. | Enclosure 3 | Google Map – Page No. 31                                                                                                            |  |  |
| g. | Enclosure 4 | Photographs – Page No. 33                                                                                                           |  |  |
| h. | Enclosure 5 | Copy of Circle Rate – Page no. 32                                                                                                   |  |  |
| i. | Enclosure 6 | Survey Summary Sheet - Pages                                                                                                        |  |  |
| j. | Enclosure 7 | Copy of relevant papers from the property documents referred in the Valuation – Pages                                               |  |  |