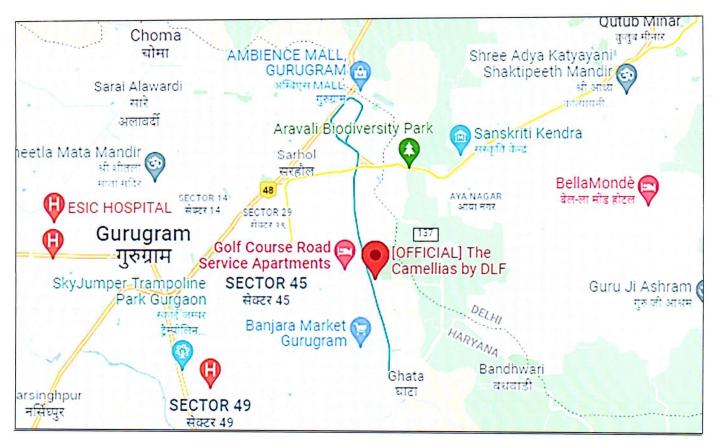

M/S DLF LIMITED (THE CAMELLIAS)

| 3. | ENCLOSURES  | ENCLOSURES                                                                                                                          |  |  |
|----|-------------|-------------------------------------------------------------------------------------------------------------------------------------|--|--|
| a. | Part B      | Valuation Report as per SBI Format Annexure-II                                                                                      |  |  |
| b. | Part C      | Area description of the Property                                                                                                    |  |  |
| C. | Part D      | Valuation Assessment of the Property                                                                                                |  |  |
| d. | Enclosure 1 | Valuer's Remark - Page No. 27                                                                                                       |  |  |
| e. | Enclosure 2 | Screenshot of the price trend references of the similar related properties available on public domain - Page No. 29 and Page no. 30 |  |  |
| f. | Enclosure 3 | Google Map – Page No. 31                                                                                                            |  |  |
| g. | Enclosure 4 | Photographs – Page No. 33                                                                                                           |  |  |
| h. | Enclosure 5 | Copy of Circle Rate – Page no. 32                                                                                                   |  |  |
| i. | Enclosure 6 | Survey Summary Sheet - Pages                                                                                                        |  |  |
| j. | Enclosure 7 | Copy of relevant papers from the property documents referred in the Valuation – Pages                                               |  |  |