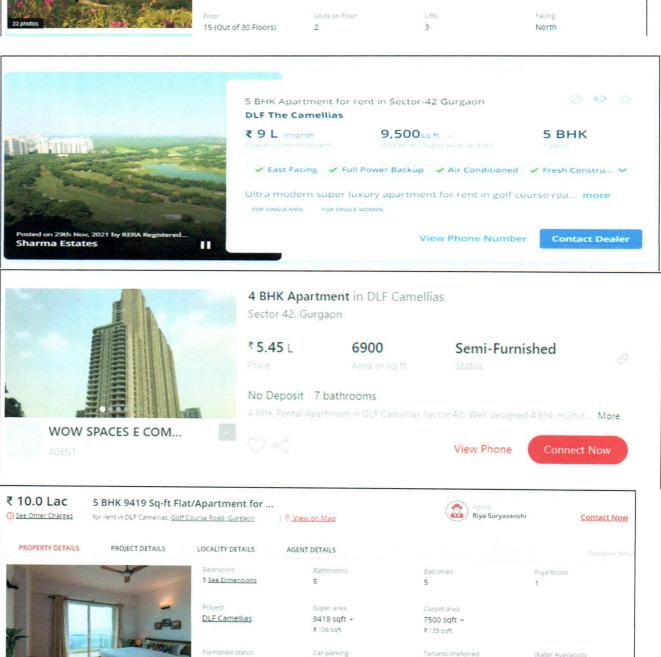

M/S DLF LIMITED (THE CAMELLIAS)

| 3. | ENCLOSURES  | ENCLOSURES                                                                                                                          |  |  |
|----|-------------|-------------------------------------------------------------------------------------------------------------------------------------|--|--|
| a. | Part B      | Valuation Report as per SBI Format Annexure-II                                                                                      |  |  |
| b. | Part C      | Area description of the Property                                                                                                    |  |  |
| C. | Part D      | Valuation Assessment of the Property                                                                                                |  |  |
| d. | Enclosure 1 | Valuer's Remark - Page No. 27                                                                                                       |  |  |
| e. | Enclosure 2 | Screenshot of the price trend references of the similar related properties available on public domain - Page No. 29 and Page no. 30 |  |  |
| f. | Enclosure 3 | Google Map – Page No. 31                                                                                                            |  |  |
| g. | Enclosure 4 | Photographs – Page No. 33                                                                                                           |  |  |
| h. | Enclosure 5 | Copy of Circle Rate – Page no. 32                                                                                                   |  |  |
| i. | Enclosure 6 | Survey Summary Sheet - Pages                                                                                                        |  |  |
| j. | Enclosure 7 | Copy of relevant papers from the property documents referred in the Valuation – Pages                                               |  |  |