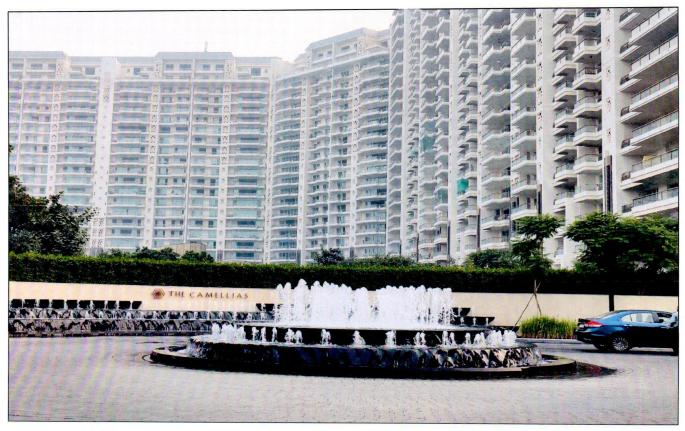

# a. BRIEF DESCRIPTION OF THE PROPERTY UNDER VALUATION

This Project Tie Up Report is prepared for the Ultra Luxury Group Housing project developed in the name of "**The Camellias**" by M/s DLF limited at Dlf Phase V, Sector 42, Golf Course Road, Gurugram, Haryana. The project is having a total site area ad-measuring 71,803.37 m² (17.743 Acres) as per Khasra details provided by the company.

Building A - (Stilt/Ground Floor to 38<sup>th</sup> Floor)

Building B - (Stilt/Ground Floor to 22<sup>nd</sup> Floor)

Building C - (Stilt/Ground Floor to 22<sup>nd</sup> Floor)

The subject project is located overlooking Golf Course. The subject project can be easily approached from wide roads and there are other group housing projects adjacent to this property which are already inhabited.