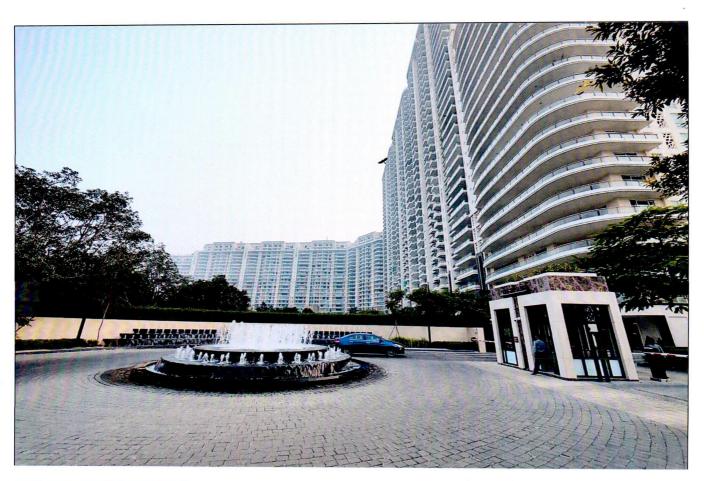

The developer has constructed 4 buildings in The Camellias which are further divided into 9 Blocks. Details of Floor configurations in the buildings is as below:

Building A1 - (Stilt/Ground Floor to 23<sup>rd</sup> Floor)

Building A - (Stilt/Ground Floor to 38<sup>th</sup> Floor)

Building B - (Stilt/Ground Floor to 22<sup>nd</sup> Floor)

Building C - (Stilt/Ground Floor to 22<sup>nd</sup> Floor)

The subject project is located overlooking Golf Course. The subject project can be easily approached from wide roads and there are other group housing projects adjacent to this property which are already inhabited.