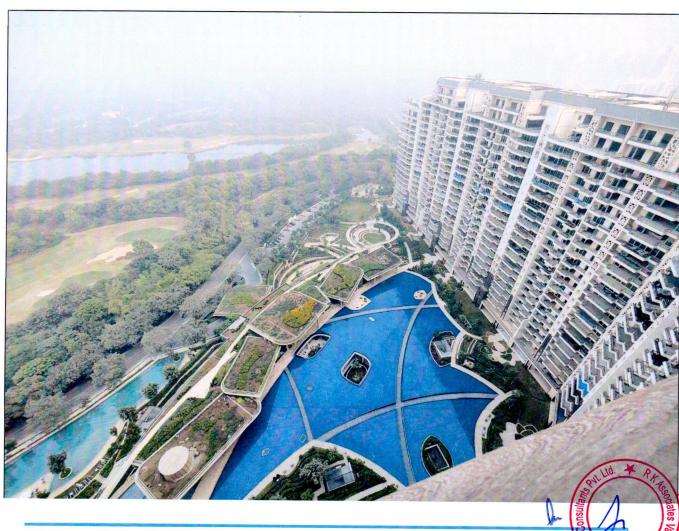

# a. BRIEF DESCRIPTION OF THE PROPERTY UNDER VALUATION

This Project Tie Up Report is prepared for the Ultra Luxury Group Housing project developed in the name of "**The Camellias**" by M/s DLF limited at Dlf Phase V, Sector 42, Golf Course Road, Gurugram, Haryana. The project is having a total site area ad-measuring 71,803.37 m² (17.743 Acres) as per Khasra details provided by the company.

Building A - (Stilt/Ground Floor to 38<sup>th</sup> Floor)

Building B - (Stilt/Ground Floor to 22<sup>nd</sup> Floor)

Building C - (Stilt/Ground Floor to 22<sup>nd</sup> Floor)

The subject project is located overlooking Golf Course. The subject project can be easily approached from wide roads and there are other group housing projects adjacent to this property which are already inhabited.