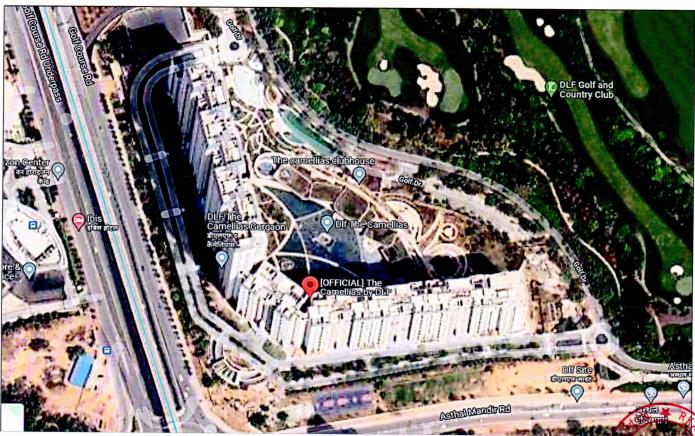

# a. BRIEF DESCRIPTION OF THE PROPERTY UNDER VALUATION

This Project Tie Up Report is prepared for the Ultra Luxury Group Housing project developed in the name of "**The Camellias**" by M/s DLF limited at Dlf Phase V, Sector 42, Golf Course Road, Gurugram, Haryana. The project is having a total site area ad-measuring 71,803.37 m² (17.743 Acres) as per Khasra details provided by the company.

Building A - (Stilt/Ground Floor to 38<sup>th</sup> Floor)

Building B - (Stilt/Ground Floor to 22<sup>nd</sup> Floor)

Building C - (Stilt/Ground Floor to 22<sup>nd</sup> Floor)

The subject project is located overlooking Golf Course. The subject project can be easily approached from wide roads and there are other group housing projects adjacent to this property which are already inhabited.