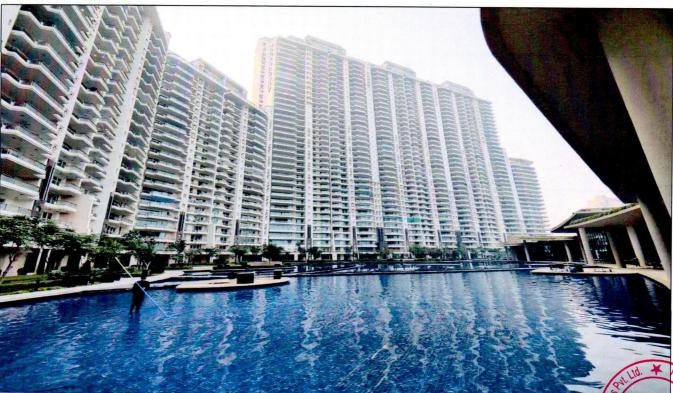

The developer has constructed 4 buildings in The Camellias which are further divided into 9 Blocks. Details of Floor configurations in the buildings is as below:

Building A1 - (Stilt/Ground Floor to 23<sup>rd</sup> Floor)

Building A - (Stilt/Ground Floor to 38<sup>th</sup> Floor)

Building B - (Stilt/Ground Floor to 22<sup>nd</sup> Floor)

Building C - (Stilt/Ground Floor to 22<sup>nd</sup> Floor)

The subject project is located overlooking Golf Course. The subject project can be easily approached from wide roads and there are other group housing projects adjacent to this property which are already inhabited.