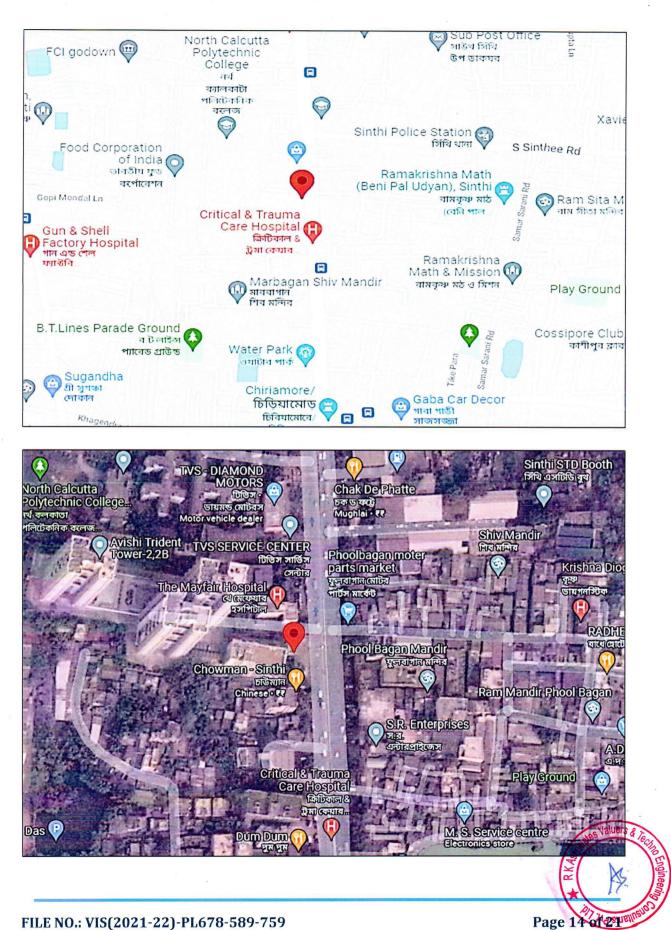

| 1.       | Customer Details                                      |                                                                                                                 |                                         |                           |              |                               |                                                                                                                  |
|----------|-------------------------------------------------------|-----------------------------------------------------------------------------------------------------------------|-----------------------------------------|---------------------------|--------------|-------------------------------|------------------------------------------------------------------------------------------------------------------|
| i.       | Name                                                  |                                                                                                                 |                                         | Jpadhyay & Mr. Amit K     | umar Upad    | hyay both S                   | S/o Mr. Rajnath                                                                                                  |
|          |                                                       |                                                                                                                 | Upadhyay                                |                           |              |                               |                                                                                                                  |
| ii.      | Application No.                                       |                                                                                                                 | NA                                      |                           |              |                               |                                                                                                                  |
| 2.       |                                                       |                                                                                                                 |                                         | Property Details          |              |                               |                                                                                                                  |
| i.       | Address                                               |                                                                                                                 | Flat No. 1-C, First                     | Floor, North east side,   |              |                               | rrackpore Trunk Road,                                                                                            |
|          |                                                       |                                                                                                                 |                                         | District - 24 North Parc  | gana, Kolkat | ta 700002                     |                                                                                                                  |
| <u> </u> | Nearby Landmark                                       |                                                                                                                 | Near Reliance Tre                       |                           |              |                               | and the second |
| iii.     | Google Map                                            |                                                                                                                 | Enclosed with th                        |                           |              | -                             |                                                                                                                  |
|          |                                                       | 41                                                                                                              |                                         | IRL: 22°37'26.4"N 8       | 8-22.43.21   |                               |                                                                                                                  |
| iv.      | Independent access to<br>property                     | the                                                                                                             |                                         | t access is available     |              |                               |                                                                                                                  |
| V.       | Type of ownership                                     |                                                                                                                 | Joint ownership                         |                           |              |                               |                                                                                                                  |
| vi.      | Constitution of the Pro                               |                                                                                                                 | Free Hold                               |                           |              |                               |                                                                                                                  |
| vii.     | Is the property merged                                |                                                                                                                 | No                                      |                           |              |                               |                                                                                                                  |
|          | colluded with any othe<br>property                    | r                                                                                                               | Comments: NA                            |                           |              |                               |                                                                                                                  |
| 3.       | <b>Document Details</b>                               |                                                                                                                 | Status                                  | Name of Approvin          | g Auth.      | A                             | Approval No.                                                                                                     |
| i.       | Layout Plan                                           |                                                                                                                 | No information provided                 | KMC                       |              |                               |                                                                                                                  |
| ii.      | Building plan                                         |                                                                                                                 | No information<br>provided              | KMC                       |              |                               |                                                                                                                  |
| iii.     | Construction Permission                               |                                                                                                                 | No information<br>provided              | KMC                       |              |                               |                                                                                                                  |
| iv.      | Legal Documents                                       |                                                                                                                 | Available                               | Conveyance Deed Copy      |              | of TIR                        | None                                                                                                             |
| 4.       |                                                       |                                                                                                                 |                                         | I Details of the Property |              |                               |                                                                                                                  |
|          |                                                       |                                                                                                                 | Directions                              | As per Gift Dee           |              | Actu                          | ual found at Site                                                                                                |
|          |                                                       |                                                                                                                 |                                         | Premises no.              |              |                               | Trends/ Open to sky                                                                                              |
|          |                                                       |                                                                                                                 | North<br>South                          | Common Passage            |              | Others Properties/ Open to sk |                                                                                                                  |
| i.       | Adjoining Properties                                  |                                                                                                                 | East                                    | Barrackpore Trunk Road    |              | B.T Road, Open to sky         |                                                                                                                  |
|          |                                                       |                                                                                                                 | West                                    | Property No. 34 F         |              |                               | uildings / A.K Kondu<br>Flat                                                                                     |
| ii.      | Are Boundaries match                                  | ed                                                                                                              | Boundaries are not clearly identifiable |                           |              |                               |                                                                                                                  |
| iii.     | Plot demarcation                                      |                                                                                                                 | Yes                                     |                           |              |                               |                                                                                                                  |
| iv.      | Approved land Use                                     |                                                                                                                 | Residential as per                      | property documents        |              |                               |                                                                                                                  |
| V.       | Type of Property                                      |                                                                                                                 | Residential Apartr                      | ment in low rise building | g NA         |                               |                                                                                                                  |
| vi.      | No. of bed rooms                                      | Living                                                                                                          | Dining area                             | Toilets                   | Kitch        | en                            | Other rooms                                                                                                      |
|          | 02                                                    |                                                                                                                 | 01                                      | 01                        | 01           |                               |                                                                                                                  |
| vii.     | Total no. of floors of th                             | e                                                                                                               | 5 (Ground + First                       | + Second + Third + Fo     | urth Floor)  |                               |                                                                                                                  |
| viii.    | Property<br>Floor on which the property<br>is located |                                                                                                                 | First Floor                             |                           |              |                               |                                                                                                                  |
| ix.      | Approx. age of the pro                                | perty                                                                                                           | 10 years (As, info                      | rmed during site visit)   |              |                               |                                                                                                                  |
| Χ.       | Residual age of the pro                               |                                                                                                                 |                                         | mely maintenance.         |              |                               |                                                                                                                  |
| xi.      | Type of structure                                     |                                                                                                                 |                                         | , beam, column structu    | are on RCC   | slab                          |                                                                                                                  |
| xii.     | Condition of the Struct                               | the second se | Average                                 |                           |              |                               |                                                                                                                  |
| xiii.    | Finishing of the buildin                              | g                                                                                                               | Average                                 |                           |              | -                             |                                                                                                                  |
| 5.       |                                                       |                                                                                                                 | Tenure/ Occ                             | upancy/ Possession        | n Details    | /                             | ultants Pur                                                                                                      |