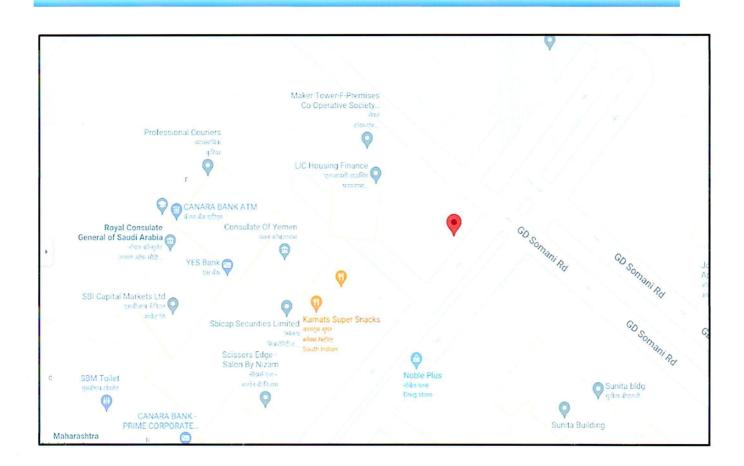

# **COMMERCIAL OFFICE UNIT**

SITUATED AT

OFFICE NO. 39, 3<sup>RD</sup> FLOOR, MAKER TOWERS F, CUFFE PARADE ROAD, COLABA,
MUMBAI-5

### OWNER/S

M/S. UNITED NEWS OF INDIA

AC: M/S. UNITED NEWS OF INDIA

- Corporate Valuers
- Business/ Enterprise/ Equity Valuations
- Lender's Independent Engineers (LIE)

REPORT PREPARED FOR

- TE BANK OF INDIA, SARB, KOLKATA
- Techno Economic Viability Consultants (TEV)
- Agency for Specialized Account Monitoring (ASM)
- Project Techno-Filluncial Advisorse of any query/ issue/ concern or escalation you may please contact Incident Manager @ valuers@rkassociates.org. We will appreciate your feedback in order to improve our services.
- Chartered Engineers