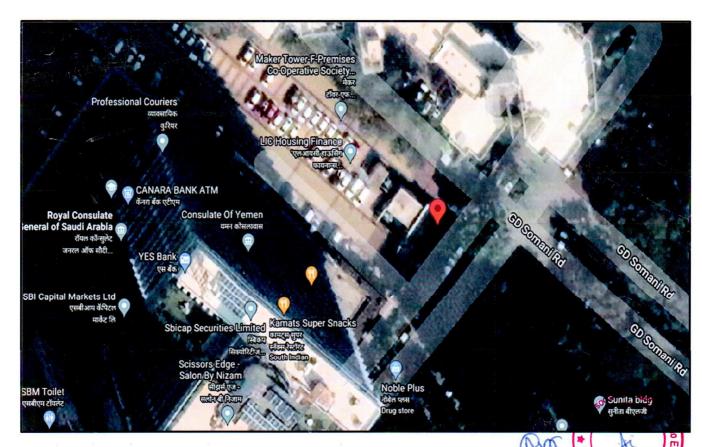

# **COMMERCIAL OFFICE UNIT**

SITUATED AT

OFFICE NO. 39, 3<sup>RD</sup> FLOOR, MAKER TOWERS F, CUFFE PARADE ROAD, COLABA,
MUMBAI-5

### OWNER/S

M/S. UNITED NEWS OF INDIA

AC: M/S. UNITED NEWS OF INDIA

- Corporate Valuers
- Business/ Enterprise/ Equity Valuations
- Lender's Independent Engineers (LIE)

REPORT PREPARED FOR

- TE BANK OF INDIA, SARB, KOLKATA
- Techno Economic Viability Consultants (TEV)
- Agency for Specialized Account Monitoring (ASM)
- Project Techno-Filluncial Advisorse of any query/ issue/ concern or escalation you may please contact Incident Manager @ valuers@rkassociates.org. We will appreciate your feedback in order to improve our services.
- Chartered Engineers