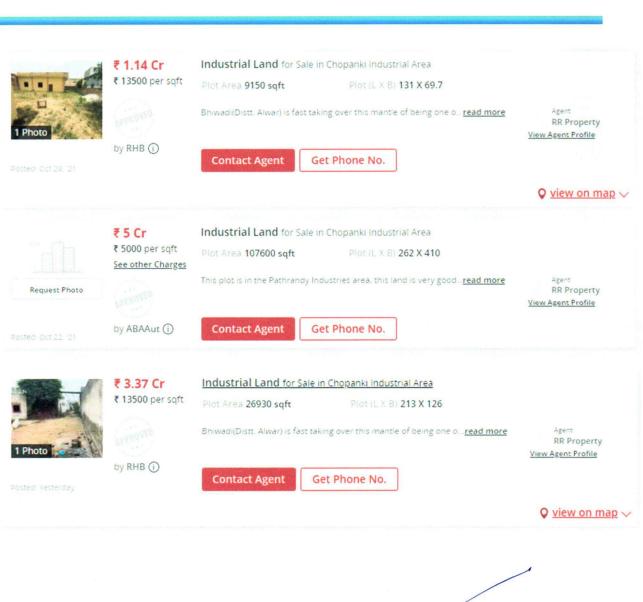

| PART B | VALUATION OF LAND |
|--------|-------------------|
|        |                   |

| 1. | Size of Plot                              | 1000 sq mtr / 1195.9 sq. yds                                                                               |
|----|-------------------------------------------|------------------------------------------------------------------------------------------------------------|
|    | North & South                             | 37.5 mtr                                                                                                   |
|    | East & West                               | 25 mtr                                                                                                     |
| 2. | Total extent of the plot                  | 1000 sq mtr / 1195.9 sq. yds                                                                               |
|    | Area adopted on the basis of              | As per the old valuation report                                                                            |
|    | Remarks & observations, if any            | None                                                                                                       |
| 3. | Prevailing market rate (Along with        | References on prevailing market Rate/ Price trend of                                                       |
|    | details /reference of at least two latest | the property and Details of the sources from where                                                         |
|    | deals/transactions with respect to        | the information is gathered (from property search                                                          |
|    | adjacent properties in the areas)         | sites & local information)                                                                                 |
|    |                                           | 1. Name: Mr. Sachin (Property Consultant)                                                                  |
|    |                                           | Contact No.: +91-9785841468                                                                                |
|    |                                           | Size of the Property: 1000 sq mtr                                                                          |
|    |                                           | Rates/ Price informed: Rs.14,000/- to Rs.16,000/-                                                          |
|    |                                           | per sq mtr                                                                                                 |
|    |                                           | Comment: As per the discussion held with the above-                                                        |
|    |                                           | mentioned property dealer we came to know that the                                                         |
|    |                                           | rates in the concerned area of industrial plot of 1000                                                     |
|    |                                           | sq mtr are around Rs.14,000/- to Rs.16,000/- per sq                                                        |
|    |                                           | mtr.                                                                                                       |
|    |                                           |                                                                                                            |
|    |                                           | 2. Name: Mr. Mathur (Property Consultant)                                                                  |
|    |                                           | Contact No.: +91-8800663999                                                                                |
|    |                                           | Size of the Property: 1000 sq mtr                                                                          |
|    |                                           | Rates/ Price informed: Rs.14,000/- to Rs.16,000/-                                                          |
|    |                                           | per sq mtr                                                                                                 |
|    | •                                         | Comment: As per the discussion held with the above-                                                        |
|    |                                           | mentioned property dealer we came to know that the                                                         |
|    |                                           | rates in the concerned area of industrial plot of 1000 sq mtr are around Rs.14,000/- to Rs.16,000/- per sq |
|    |                                           | mtr.                                                                                                       |
|    |                                           | Titu.                                                                                                      |
|    |                                           | During our micro-market research we came to know that:-                                                    |
|    |                                           |                                                                                                            |
|    |                                           | The subject property is located in RICCO industrial                                                        |
|    |                                           | area of Rajasthan.                                                                                         |
|    |                                           | 2. The demand of property in the subject location is                                                       |
|    |                                           | good.                                                                                                      |
|    |                                           | 3. The subject property is approached by the the                                                           |
|    |                                           | internal road of 20 ft which is directly connected to                                                      |
|    |                                           | Bhiwadi chopanki road of 60 ft.  4. The on-going market rate for the industrial and of                     |
|    |                                           | 4. The on-going market rate for the industrial land of area 1000 sq mtr located within vicinity of subject |
|    |                                           | area 1000 sq mili localed willing vicinity of subject                                                      |

#### M/S. ALTECH INFRASTRUCTURE PVT LTD

|    |                                                                                          | land is ranging in between Rs.14,000/- to rs.16,000/- per sq mtr.  5. Circle rate in this area is Rs.5,000/- per sq mtr.                                                                                                         |  |
|----|------------------------------------------------------------------------------------------|----------------------------------------------------------------------------------------------------------------------------------------------------------------------------------------------------------------------------------|--|
|    |                                                                                          | Therefore, considering all the above mentioned facts like size, shape, demand & Supply gap, location, we are on the view that market rate for agricultural land would be around <b>Rs.15,000/- per sq mtr.</b> which we seems is |  |
| 3. | Guideline rate obtained from the Registrar's office (an evidence thereof to be enclosed) | reasonable.  Guideline value: Rs.5,000/- per sq mtr  1000 sq mtr / 1195.9 sq. yds  =Rs.5,000/- per sq mtr X 1000 sq mtr  Rs.50,00,000/-                                                                                          |  |
| 4. | Assessed / adopted rate of valuation                                                     | Rs.15,000/- per sq mtr                                                                                                                                                                                                           |  |
| 5. | Estimated value of land (A)                                                              | Market Value:<br>1000 sq mtr / 1195.9 sq. yds<br>Rs.15,000/- per sq mtr X 1000 sq mtr<br>= Rs.1,50,00,000/-                                                                                                                      |  |