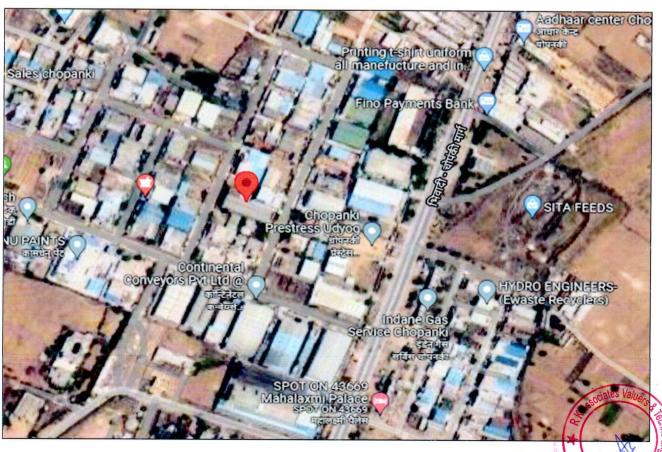

## **VALUATION ASSESSMENT AS PER SBI FORMAT**

| Name & Address of Branch:           | State Bank of India, SME Branch, Udhyog Sadan, Patparganj, Delhi |
|-------------------------------------|------------------------------------------------------------------|
| Name Of Customer (S)/ Borrower Unit | M/s. Altech Infrastructure Pvt. Ltd.                             |

### M/S. ALTECH INFRASTRUCTURE PVT LTD

Page 2 of 26

|      | a) Plot No. / Survey No.                                                                                                    |                                         | Plot No. G1-666         |                               |
|------|-----------------------------------------------------------------------------------------------------------------------------|-----------------------------------------|-------------------------|-------------------------------|
|      | b) Door No.                                                                                                                 |                                         | Plot No. G1-666         |                               |
|      | c) T. S. No. / Village                                                                                                      |                                         | Chopanki                |                               |
|      | d) Ward / Taluka                                                                                                            |                                         |                         |                               |
|      | e) Mandal / District                                                                                                        |                                         | Tijara                  | ,                             |
|      | f) Date of issue and validity of approved map / plan                                                                        | y of layout                             | Not Applicable          |                               |
|      | g) Approved map / plan<br>authority                                                                                         | n issuing                               | Not Applicable          |                               |
|      | h) Whether genuinene authenticity of approved is verified                                                                   |                                         | Not Applicable          |                               |
|      | i) Any other comments<br>empaneled Valuers on a<br>of approved plan                                                         | •                                       | No                      |                               |
| 7.   | Postal address of the property                                                                                              |                                         | Plot No. G1-666, Chopai | nki, Tehsil Tijara, Rajasthan |
| 8.   | a) City / Town                                                                                                              |                                         | Tijara                  |                               |
| -    | b) Residential Area                                                                                                         |                                         | No                      |                               |
| -    | c) Commercial Area                                                                                                          |                                         | No                      |                               |
|      | d) Industrial Area                                                                                                          |                                         | Yes                     |                               |
| 9.   | Classification of the area                                                                                                  |                                         |                         |                               |
|      | a) High / Middle / Poor                                                                                                     |                                         | Medium                  |                               |
|      | b) Urban / Semi Urban / Ru                                                                                                  | ral                                     | Semi Urban              |                               |
| 10.  | Coming under Corporation Village Panchayat / Municipality                                                                   |                                         | RICCO                   |                               |
| 11.  | Whether covered under any State Govt. enactments (e.g. Urban a Act) or notified under agence scheduled area / cantonment ar | e / Central<br>and Ceiling<br>by area / | Not applicable          |                               |
| 12.  | In case it is an agricultural conversion to house site contemplated                                                         | land, any                               | NA                      |                               |
| 13.  | Dimensions of the property                                                                                                  |                                         |                         |                               |
|      | Are Boundaries matched                                                                                                      |                                         |                         | mentioned in the documents.   |
|      | Directions                                                                                                                  | As                                      | s per Sale Deed/TIR     | Actual found at Site          |
|      | North                                                                                                                       |                                         | NA                      | Plot No G1 665                |
|      | South                                                                                                                       |                                         | NA                      | Plot No G1 667                |
|      | East                                                                                                                        |                                         | NA                      | Plot No G1 675                |
|      | West                                                                                                                        |                                         | NA ,                    | Road / Entry                  |
| 14.2 | Latitude, Longitude & Co-Ord                                                                                                | dinates Of                              | 28°09'45.4"N 76°52'38.5 | "E                            |
|      | Industrial Property                                                                                                         |                                         |                         | Scocialis vallers             |