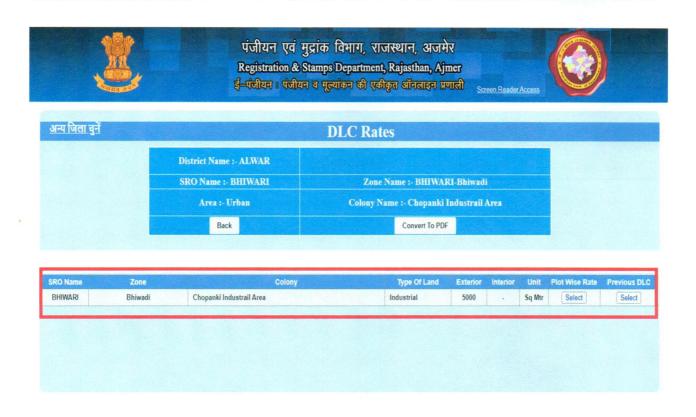

#### M/S. ALTECH INFRASTRUCTURE PVT LTD

|    |                                                                                          | land is ranging in between Rs.14,000/- to rs.16,000/- per sq mtr.  5. Circle rate in this area is Rs.5,000/- per sq mtr.                                                                                                         |  |
|----|------------------------------------------------------------------------------------------|----------------------------------------------------------------------------------------------------------------------------------------------------------------------------------------------------------------------------------|--|
|    |                                                                                          | Therefore, considering all the above mentioned facts like size, shape, demand & Supply gap, location, we are on the view that market rate for agricultural land would be around <b>Rs.15,000/- per sq mtr.</b> which we seems is |  |
| 3. | Guideline rate obtained from the Registrar's office (an evidence thereof to be enclosed) | reasonable.  Guideline value: Rs.5,000/- per sq mtr  1000 sq mtr / 1195.9 sq. yds  =Rs.5,000/- per sq mtr X 1000 sq mtr  Rs.50,00,000/-                                                                                          |  |
| 4. | Assessed / adopted rate of valuation                                                     | Rs.15,000/- per sq mtr                                                                                                                                                                                                           |  |
| 5. | Estimated value of land (A)                                                              | Market Value:<br>1000 sq mtr / 1195.9 sq. yds<br>Rs.15,000/- per sq mtr X 1000 sq mtr<br>= Rs.1,50,00,000/-                                                                                                                      |  |