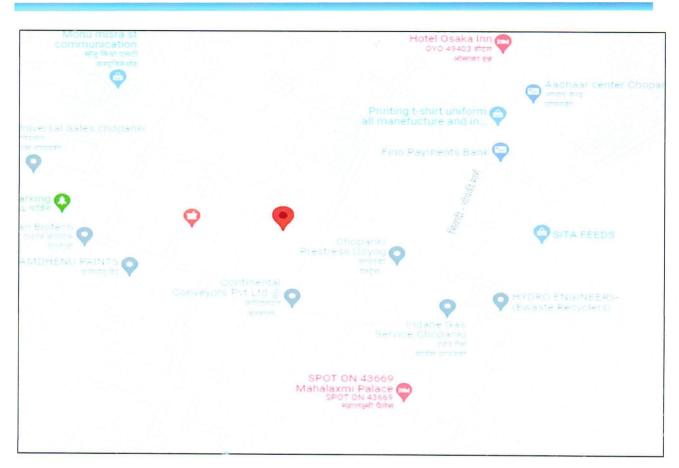

## **VALUATION ASSESSMENT AS PER SBI FORMAT**

| Name & Address of Branch:           | State Bank of India, SME Branch, Udhyog Sadan, Patparganj, Delhi |
|-------------------------------------|------------------------------------------------------------------|
| Name Of Customer (S)/ Borrower Unit | M/s. Altech Infrastructure Pvt. Ltd.                             |

### M/S. ALTECH INFRASTRUCTURE PVT LTD

Page 2 of 26

|      | a) Plot No. / Survey No.                                                                                                    |                                         | Plot No. G1-666         |                               |
|------|-----------------------------------------------------------------------------------------------------------------------------|-----------------------------------------|-------------------------|-------------------------------|
|      | b) Door No.                                                                                                                 |                                         | Plot No. G1-666         |                               |
|      | c) T. S. No. / Village                                                                                                      |                                         | Chopanki                |                               |
|      | d) Ward / Taluka                                                                                                            |                                         |                         |                               |
|      | e) Mandal / District                                                                                                        |                                         | Tijara                  | ,                             |
|      | f) Date of issue and validity of approved map / plan                                                                        | y of layout                             | Not Applicable          |                               |
|      | g) Approved map / plan<br>authority                                                                                         | n issuing                               | Not Applicable          |                               |
|      | h) Whether genuinene authenticity of approved is verified                                                                   |                                         | Not Applicable          |                               |
|      | i) Any other comments<br>empaneled Valuers on a<br>of approved plan                                                         | •                                       | No                      |                               |
| 7.   | Postal address of the property                                                                                              |                                         | Plot No. G1-666, Chopai | nki, Tehsil Tijara, Rajasthan |
| 8.   | a) City / Town                                                                                                              |                                         | Tijara                  |                               |
| -    | b) Residential Area                                                                                                         |                                         | No                      |                               |
| -    | c) Commercial Area                                                                                                          |                                         | No                      |                               |
|      | d) Industrial Area                                                                                                          |                                         | Yes                     |                               |
| 9.   | Classification of the area                                                                                                  |                                         |                         |                               |
|      | a) High / Middle / Poor                                                                                                     |                                         | Medium                  |                               |
|      | b) Urban / Semi Urban / Ru                                                                                                  | ral                                     | Semi Urban              |                               |
| 10.  | Coming under Corporation Village Panchayat / Municipality                                                                   |                                         | RICCO                   |                               |
| 11.  | Whether covered under any State Govt. enactments (e.g. Urban a Act) or notified under agence scheduled area / cantonment ar | e / Central<br>and Ceiling<br>by area / | Not applicable          |                               |
| 12.  | In case it is an agricultural conversion to house site contemplated                                                         | land, any                               | NA                      |                               |
| 13.  | Dimensions of the property                                                                                                  |                                         |                         |                               |
|      | Are Boundaries matched                                                                                                      |                                         |                         | mentioned in the documents.   |
|      | Directions                                                                                                                  | As                                      | s per Sale Deed/TIR     | Actual found at Site          |
|      | North                                                                                                                       |                                         | NA                      | Plot No G1 665                |
|      | South                                                                                                                       |                                         | NA                      | Plot No G1 667                |
|      | East                                                                                                                        |                                         | NA                      | Plot No G1 675                |
|      | West                                                                                                                        |                                         | NA ,                    | Road / Entry                  |
| 14.2 | Latitude, Longitude & Co-Ord                                                                                                | dinates Of                              | 28°09'45.4"N 76°52'38.5 | "E                            |
|      | Industrial Property                                                                                                         |                                         |                         | Scocialis vallers             |