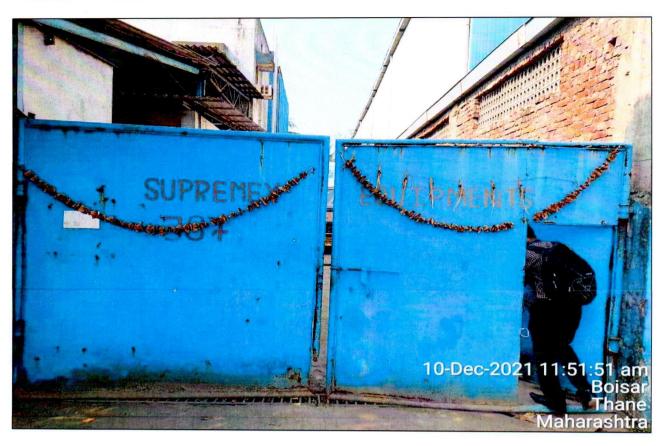

Brief description of the property

This valuation report is prepared for the Industrial Land & Building situated at aforesaid address having a total land area measuring 1710 sq. mtr. (2045.14 sq. yds).

The identification is done by the owner's representative and name plate displayed on the property, to us at site and valuation is done on as-is-where-is basis.

This industrial unit is being used for the Fire Extinguishers & Fire Fighting Equipment. This industrial unit is built with RCC & GI technique The appearance of the structure is average from outside & inside.