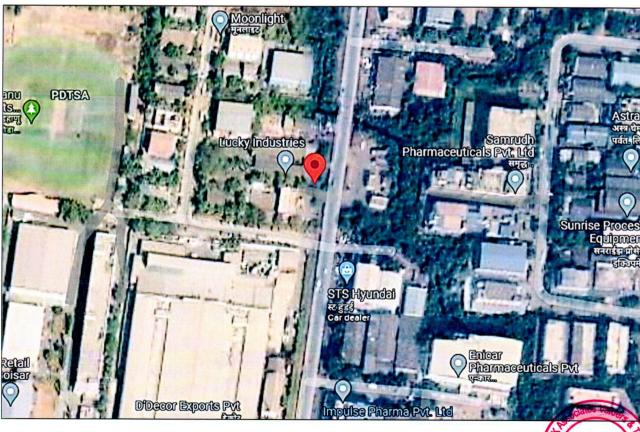

This industrial property Is located in Tarapur Industrial Area. The subject property is located around 1.5Km away from main palghar road, and it can be approached from 30 mtr. wide MIDC sector road

This report only contains general assessment & opinion on the Guideline Value and the indicative, estimated Market Value of the property found on as-is-where basis on site for which the Bank/ customer has shown & asked us to conduct the Valuation for which photographs is also attached with the report. No legal aspects in terms of ownership or any other legal aspect is taken into consideration. It doesn't contain any due-diligence other than the valuation assessment of the property shown to us on site. Information/ data/ documents given to us by Bank/ client has been relied upon in good faith. This report doesn't contain any other recommendations of any sort

| 6. | Loca | tion of property                                            |                                             |
|----|------|-------------------------------------------------------------|---------------------------------------------|
|    | a)   | Plot No. / Survey No.                                       | Plot No. J-87                               |
|    | b)   | Door No.                                                    |                                             |
|    | c)   | T. S. No. / Village                                         | Tarapur Industrial Area, Village - Saravali |
|    | d)   | Ward / Taluka                                               | Palghar                                     |
|    | e)   | Mandal / District                                           | Thane                                       |
| -  | f)   | Date of issue and validity of layout of approved map / plan | Dated – 03-07-1990                          |
|    | g)   | Approved map / plan issuing authority                       | MIDC Experience                             |