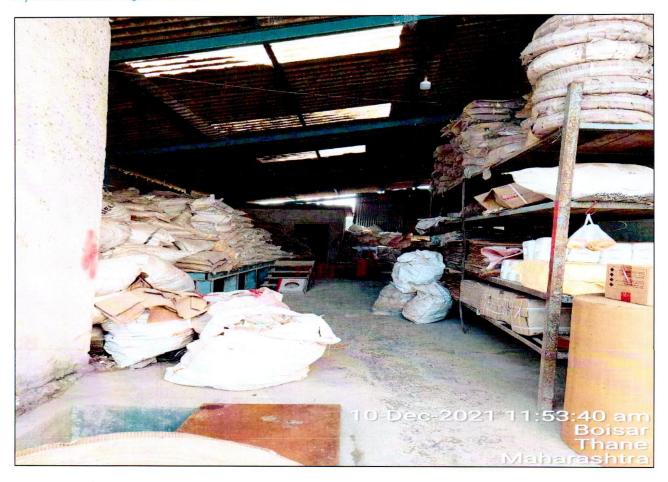

This industrial unit is being used for the Fire Extinguishers & Fire Fighting Equipment. This industrial unit is built with RCC & GI technique The appearance of the structure is average from outside & inside.