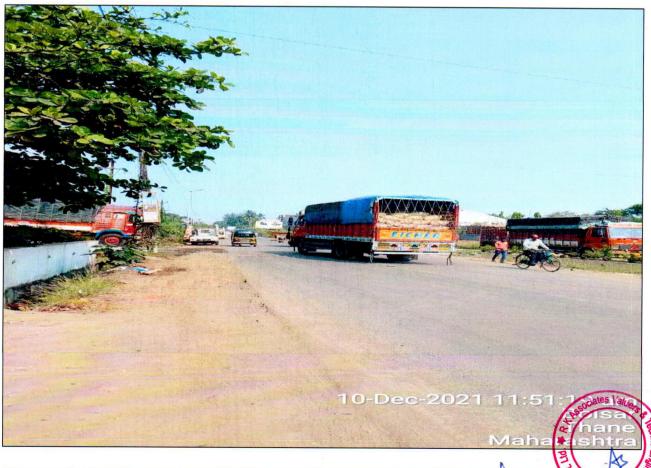

This industrial property Is located in Tarapur Industrial Area. The subject property is located around 1.5Km away from main palghar road, and it can be approached from 30 mtr. wide MIDC sector road

This report only contains general assessment & opinion on the Guideline Value and the indicative, estimated Market Value of the property found on as-is-where basis on site for which the Bank/ customer has shown & asked us to conduct the Valuation for which photographs is also attached with the report. No legal aspects in terms of ownership or any other legal aspect is taken into consideration. It doesn't contain any due-diligence other than the valuation assessment of the property shown to us on site. Information/ data/ documents given to us by Bank/ client has been relied upon in good faith. This report doesn't contain any other recommendations of any sort