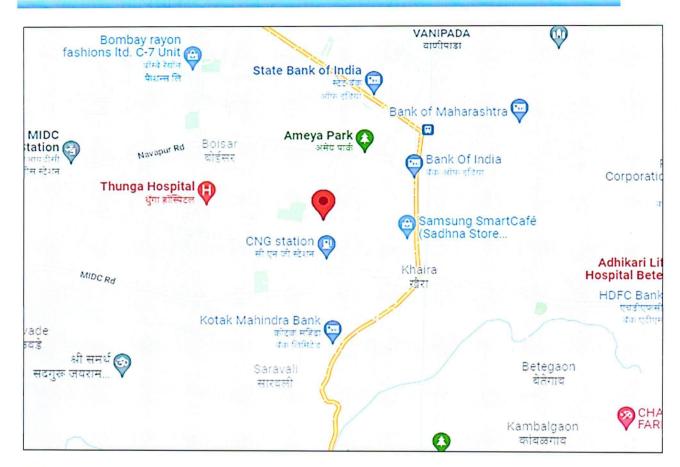

This industrial property Is located in Tarapur Industrial Area. The subject property is located around 1.5Km away from main palghar road, and it can be approached from 30 mtr. wide MIDC sector road

This report only contains general assessment & opinion on the Guideline Value and the indicative, estimated Market Value of the property found on as-is-where basis on site for which the Bank/ customer has shown & asked us to conduct the Valuation for which photographs is also attached with the report. No legal aspects in terms of ownership or any other legal aspect is taken into consideration. It doesn't contain any due-diligence other than the valuation assessment of the property shown to us on site. Information/ data/ documents given to us by Bank/ client has been relied upon in good faith. This report doesn't contain any other recommendations of any sort

| 6. | Loca | tion of property                                            |                                             |
|----|------|-------------------------------------------------------------|---------------------------------------------|
|    | a)   | Plot No. / Survey No.                                       | Plot No. J-87                               |
|    | b)   | Door No.                                                    |                                             |
|    | c)   | T. S. No. / Village                                         | Tarapur Industrial Area, Village - Saravali |
|    | d)   | Ward / Taluka                                               | Palghar                                     |
|    | e)   | Mandal / District                                           | Thane                                       |
| -  | f)   | Date of issue and validity of layout of approved map / plan | Dated – 03-07-1990                          |
|    | g)   | Approved map / plan issuing authority                       | MIDC Experience                             |