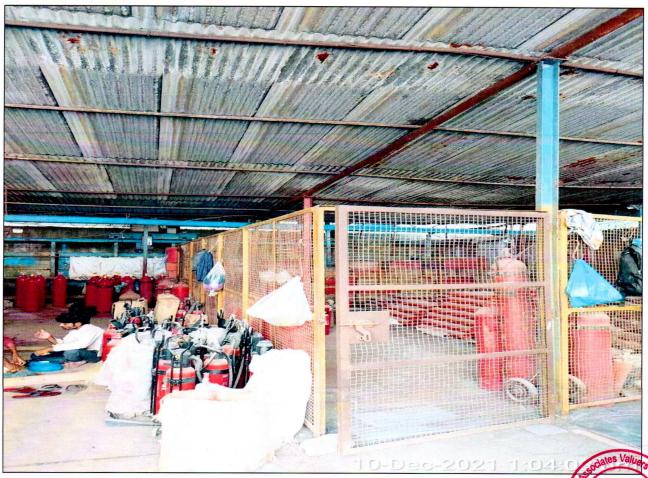

This industrial unit is being used for the Fire Extinguishers & Fire Fighting Equipment. This industrial unit is built with RCC & GI technique The appearance of the structure is average from outside & inside.