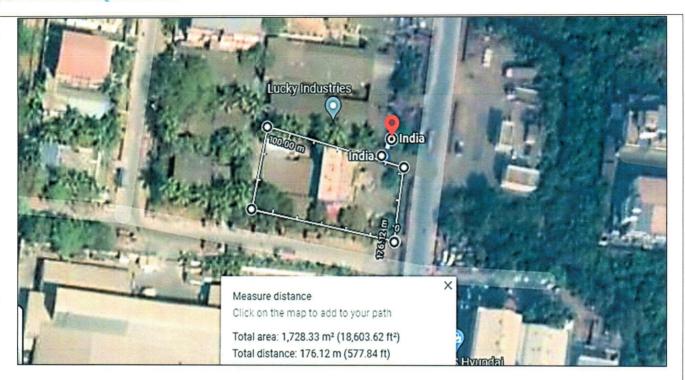

Brief description of the property

This valuation report is prepared for the Industrial Land & Building situated at aforesaid address having a total land area measuring 1710 sq. mtr. (2045.14 sq. yds).

The identification is done by the owner's representative and name plate displayed on the property, to us at site and valuation is done on as-is-where-is basis.

| 6. | Loca | tion of property                                            |                                             |
|----|------|-------------------------------------------------------------|---------------------------------------------|
|    | a)   | Plot No. / Survey No.                                       | Plot No. J-87                               |
|    | b)   | Door No.                                                    |                                             |
|    | c)   | T. S. No. / Village                                         | Tarapur Industrial Area, Village - Saravali |
|    | d)   | Ward / Taluka                                               | Palghar                                     |
|    | e)   | Mandal / District                                           | Thane                                       |
| -  | f)   | Date of issue and validity of layout of approved map / plan | Dated – 03-07-1990                          |
|    | g)   | Approved map / plan issuing authority                       | MIDC Experience                             |