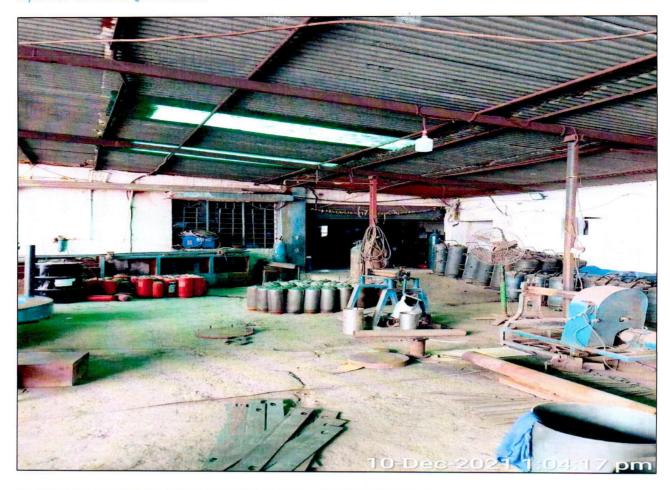

This industrial unit is being used for the Fire Extinguishers & Fire Fighting Equipment. This industrial unit is built with RCC & GI technique The appearance of the structure is average from outside & inside.