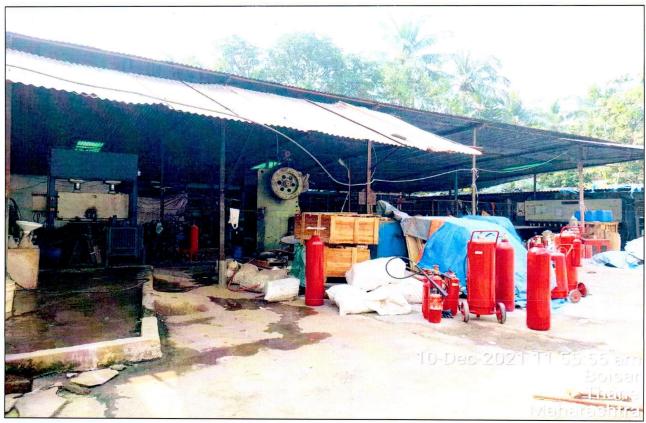

This industrial unit is being used for the Fire Extinguishers & Fire Fighting Equipment. This industrial unit is built with RCC & GI technique The appearance of the structure is average from outside & inside.

This industrial property Is located in Tarapur Industrial Area. The subject property is located around 1.5Km away from main palghar road, and it can be approached from 30 mtr. wide MIDC sector road

This report only contains general assessment & opinion on the Guideline Value and the indicative, estimated Market Value of the property found on as-is-where basis on site for which the Bank/ customer has shown & asked us to conduct the Valuation for which photographs is also attached with the report. No legal aspects in terms of ownership or any other legal aspect is taken into consideration. It doesn't contain any due-diligence other than the valuation assessment of the property shown to us on site. Information/ data/ documents given to us by Bank/ client has been relied upon in good faith. This report doesn't contain any other recommendations of any sort