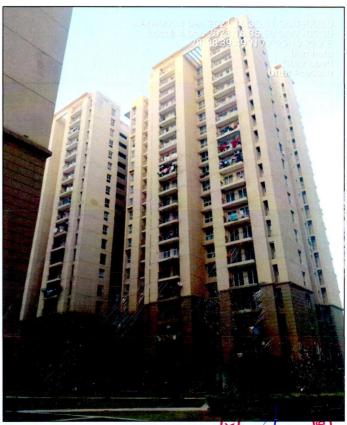

The subject project comprised of 14 high rise towers namely Tower-A to Tower-P (excluding Tower-I and O) and the developer has proposed to launch this project in four phases. At present the developer has launched phase-I, II and III of the projects which consist of 12 towers i.e., Tower-A, B, C, D, E, F, G, H, J, K, N, P. Rest of the two towers (L& M) will be launched in phase-IV of the project in future. The tower L& M are in under construction stage.

The developer had to develop 14 high rise towers comprised of 2B+G+19 and a commercial Building having a total of 2043 DUs with all the basic and modern amenities. The building plans is approved for developing 2043 DUs and Phase- 1,2 and 3 is completed and ready to move in. Out of 2043 DUs 2018 are residential and the 25 units are commercial. The subject project will be comprising of mainly following Configuration.