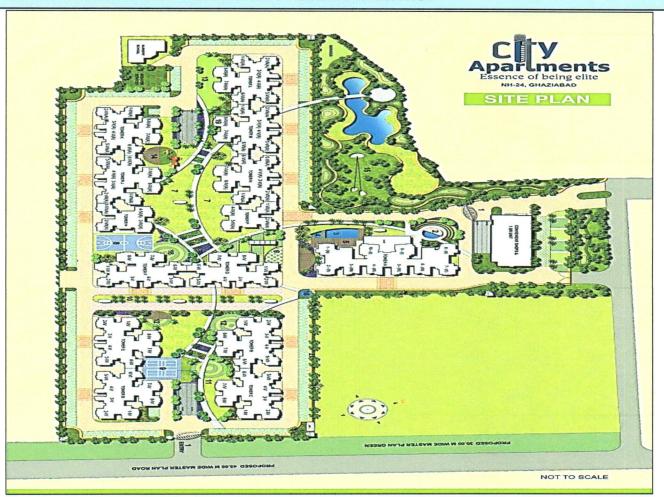

The subject project comprised of 14 high rise towers namely Tower-A to Tower-P (excluding Tower-I and O) and the developer has proposed to launch this project in four phases. At present the developer has launched phase-I, II and III of the projects which consist of 12 towers i.e., Tower-A, B, C, D, E, F, G, H, J, K, N, P. Rest of the two towers (L& M) will be launched in phase-IV of the project in future. The tower L& M are in under construction stage.

The developer had to develop 14 high rise towers comprised of 2B+G+19 and a commercial Building having a total of 2043 DUs with all the basic and modern amenities. The building plans is approved for developing 2043 DUs and Phase- 1,2 and 3 is completed and ready to move in. Out of 2043 DUs 2018 are residential and the 25 units are commercial. The subject project will be comprising of mainly following Configuration.

"CITY APARTMENTS" (ADITYA WORLD CITY)

The location of the subject project is in a good developing Zone of Shahpur-Bamheta, Ghaziabad. Subject land can be clearly approached from 45 mtr. wide approach road and the subject project is located approx. 2.5 km from Delhi- Meerut Expressway. There are other residential projects under development nearby and some projects are already occupied.