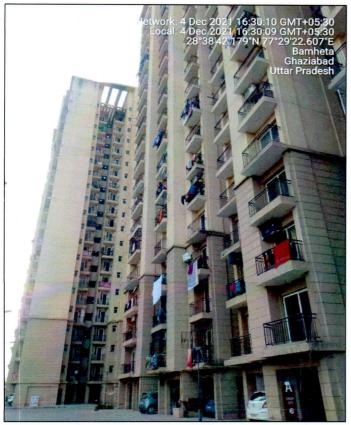

The subject project comprised of 14 high rise towers namely Tower-A to Tower-P (excluding Tower-I and O) and the developer has proposed to launch this project in four phases. At present the developer has launched phase-I, II and III of the projects which consist of 12 towers i.e., Tower-A, B, C, D, E, F, G, H, J, K, N, P. Rest of the two towers (L& M) will be launched in phase-IV of the project in future. The tower L& M are in under construction stage.

The Developer has obtained most of the preliminary necessary statutory approvals from different government agencies to develop this modern group housing society. Partial Occupation Certificate for 12 towers (A, B, C, D, E & F, G, H, J, K, N, P) are obtained.

"CITY APARTMENTS" (ADITYA WORLD CITY)

The location of the subject project is in a good developing Zone of Shahpur-Bamheta, Ghaziabad. Subject land can be clearly approached from 45 mtr. wide approach road and the subject project is located approx. 2.5 km from Delhi- Meerut Expressway. There are other residential projects under development nearby and some projects are already occupied.