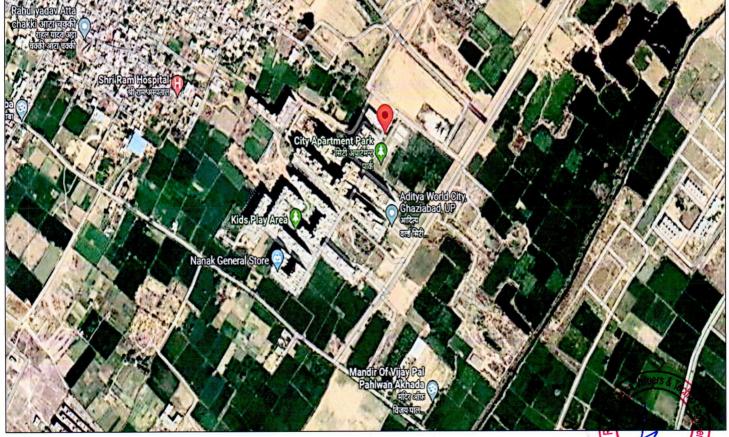

"CITY APARTMENTS" (ADITYA WORLD CITY)

The location of the subject project is in a good developing Zone of Shahpur-Bamheta, Ghaziabad. Subject land can be clearly approached from 45 mtr. wide approach road and the subject project is located approx. 2.5 km from Delhi- Meerut Expressway. There are other residential projects under development nearby and some projects are already occupied.

| 2.    | PHYSICAL CHARACTERISTICS                     | OF THE PROPERTY                                                                                                                                                                                                                                                                                      |                    |  |  |  |  |
|-------|----------------------------------------------|------------------------------------------------------------------------------------------------------------------------------------------------------------------------------------------------------------------------------------------------------------------------------------------------------|--------------------|--|--|--|--|
| a.    | Location attribute of the property           |                                                                                                                                                                                                                                                                                                      |                    |  |  |  |  |
| i.    | Nearby Landmark                              | Self                                                                                                                                                                                                                                                                                                 |                    |  |  |  |  |
| ii.   | Postal Address of the Property               | "City Apartments" (Aditya World<br>Integrated Township, Shahpur-Ba<br>Pradesh                                                                                                                                                                                                                        |                    |  |  |  |  |
| iii.  | Area of the Plot/ Land                       | Total Site area: 5.3 Hectare/ 53000 sq.mtr.  Also please refer to Part-B Area description of the property.All area measurements are on approximate basis. Verification of the area measurement of the property is done only based on sample random checking and not based on full scale measurement. |                    |  |  |  |  |
| iv.   | Type of Land                                 | Solid/ On road level                                                                                                                                                                                                                                                                                 |                    |  |  |  |  |
| ٧.    | Independent access/ approach to the property | Clear independent access is available                                                                                                                                                                                                                                                                |                    |  |  |  |  |
| vi.   | Google Map Location of the Property          | Enclosed with the Report                                                                                                                                                                                                                                                                             |                    |  |  |  |  |
|       | with a neighborhood layout map               | Coordinates or URL: 28°38'43.1"N 7                                                                                                                                                                                                                                                                   | 77°29'23.4"E       |  |  |  |  |
| vii.  | Details of the roads abutting the prope      | erty                                                                                                                                                                                                                                                                                                 |                    |  |  |  |  |
|       | Main Road Name & Width                       | Delhi- Meerut Express Road                                                                                                                                                                                                                                                                           | 150 mtr. wide road |  |  |  |  |
|       | 2. Front Road Name & width                   | Approach Road                                                                                                                                                                                                                                                                                        | 45 mtr. wide road  |  |  |  |  |
|       | 3. Type of Approach Road                     | Bituminous Road                                                                                                                                                                                                                                                                                      |                    |  |  |  |  |
|       | 4. Distance from the Main Road               | Approx. 2.5 km from Delhi-Meerut E                                                                                                                                                                                                                                                                   | Express Road       |  |  |  |  |
| viii. | Description of adjoining property            | Other Residential Project nearby                                                                                                                                                                                                                                                                     |                    |  |  |  |  |
| ix.   | Plot No./ Survey No.                         | Please refer to the copy of deeds                                                                                                                                                                                                                                                                    |                    |  |  |  |  |
| Χ.    | Zone/ Sector                                 | Residential                                                                                                                                                                                                                                                                                          | NA                 |  |  |  |  |
| xi.   | Sub registrar                                | Ghaziabad                                                                                                                                                                                                                                                                                            | ides Values & Teg  |  |  |  |  |
| xii.  | District                                     | Ghaziabad, U.P                                                                                                                                                                                                                                                                                       |                    |  |  |  |  |