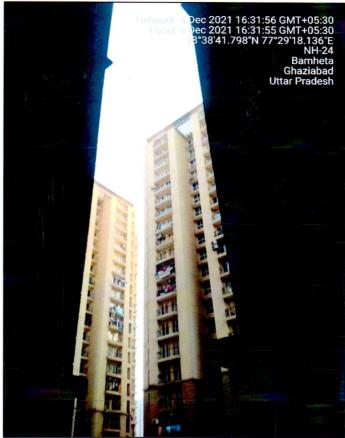

The subject project comprised of 14 high rise towers namely Tower-A to Tower-P (excluding Tower-I and O) and the developer has proposed to launch this project in four phases. At present the developer has launched phase-I, II and III of the projects which consist of 12 towers i.e., Tower-A, B, C, D, E, F, G, H, J, K, N, P. Rest of the two towers (L& M) will be launched in phase-IV of the project in future. The tower L& M are in under construction stage.

The developer had to develop 14 high rise towers comprised of 2B+G+19 and a commercial Building having a total of 2043 DUs with all the basic and modern amenities. The building plans is approved for developing 2043 DUs and Phase- 1,2 and 3 is completed and ready to move in. Out of 2043 DUs 2018 are residential and the 25 units are commercial. The subject project will be comprising of mainly following Configuration.