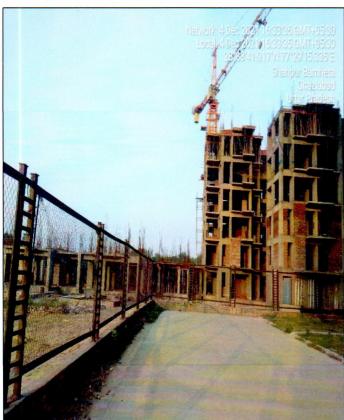

The subject project comprised of 14 high rise towers namely Tower-A to Tower-P (excluding Tower-I and O) and the developer has proposed to launch this project in four phases. At present the developer has launched phase-I, II and III of the projects which consist of 12 towers i.e., Tower-A, B, C, D, E, F, G, H, J, K, N, P. Rest of the two towers (L& M) will be launched in phase-IV of the project in future. The tower L& M are in under construction stage.