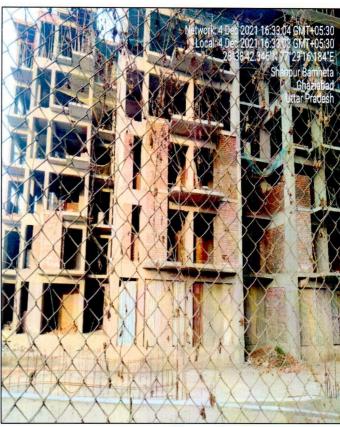

The subject project comprised of 14 high rise towers namely Tower-A to Tower-P (excluding Tower-I and O) and the developer has proposed to launch this project in four phases. At present the developer has launched phase-I, II and III of the projects which consist of 12 towers i.e., Tower-A, B, C, D, E, F, G, H, J, K, N, P. Rest of the two towers (L& M) will be launched in phase-IV of the project in future. The tower L& M are in under construction stage.