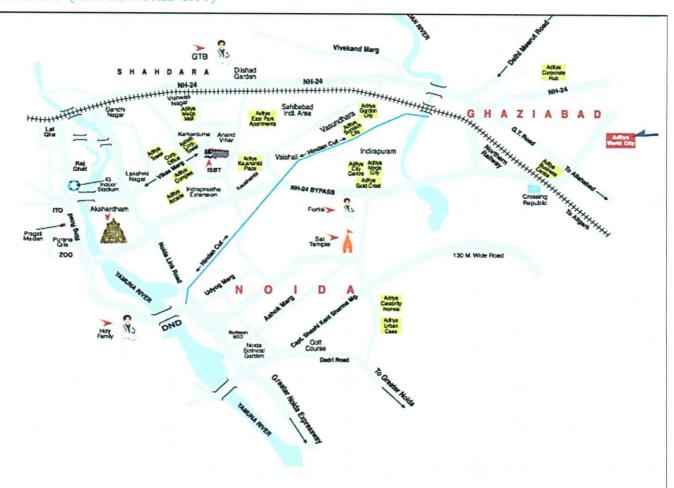

"CITY APARTMENTS" (ADITYA WORLD CITY)

The location of the subject project is in a good developing Zone of Shahpur-Bamheta, Ghaziabad. Subject land can be clearly approached from 45 mtr. wide approach road and the subject project is located approx. 2.5 km from Delhi- Meerut Expressway. There are other residential projects under development nearby and some projects are already occupied.