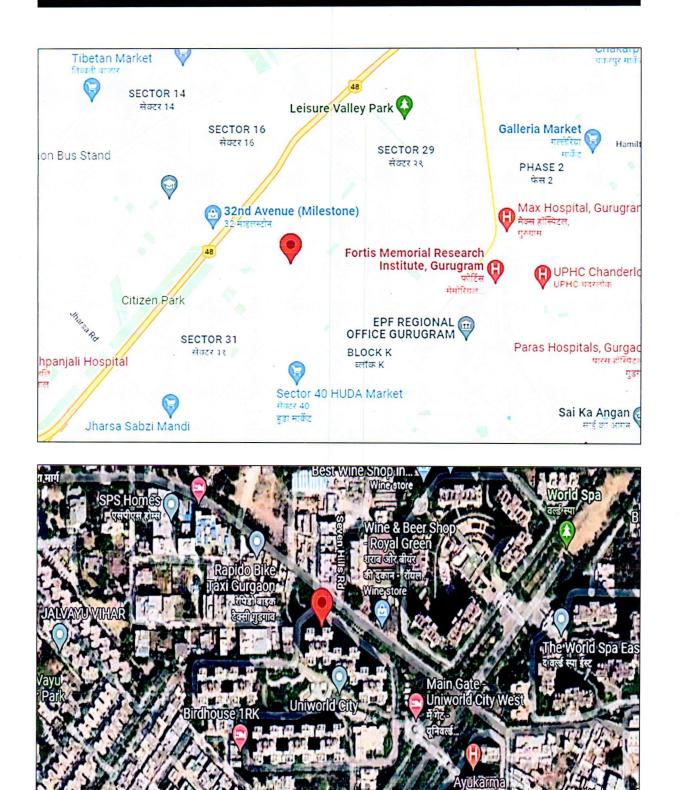

| 1.    | Customer Details                     |                                                              |                                                                                                                 |         |                                |               |             |             |                       |
|-------|--------------------------------------|--------------------------------------------------------------|-----------------------------------------------------------------------------------------------------------------|---------|--------------------------------|---------------|-------------|-------------|-----------------------|
| i.    | Name                                 |                                                              | Mr. Ashok Kuma                                                                                                  | ar Girc | otra                           |               |             |             |                       |
| ii.   | Application No.                      |                                                              | NA                                                                                                              |         |                                |               |             |             |                       |
| 2.    |                                      |                                                              | a series of the series of                                                                                       | Pro     | perty Details                  |               |             |             |                       |
| i.    | Address                              |                                                              | Flat No. 803, 8th                                                                                               | Floo    | r, Block A-3, Uniw             | orld City (We | est), South | City        | I, Tehsil             |
|       |                                      |                                                              | Gurgaon, Haryar                                                                                                 |         |                                |               |             |             |                       |
| ii.   | Nearby Landmark                      |                                                              |                                                                                                                 |         | Sector 31 Market               |               |             |             |                       |
| iii.  | Google Map                           |                                                              | Enclosed with t                                                                                                 |         |                                |               |             |             |                       |
|       |                                      |                                                              | name and so that the second |         | 28°27'32.8"N 77                | °03'23.7"E    |             |             |                       |
| iv.   | Independent access to<br>property    | the                                                          | Clear independe                                                                                                 |         | cess is available              |               |             |             |                       |
| V.    | Type of ownership                    |                                                              | Single ownership                                                                                                | р       |                                |               |             |             |                       |
| vi.   | Constitution of the Pro              |                                                              | Free Hold                                                                                                       |         |                                |               |             |             |                       |
| vii.  | Is the property merged               |                                                              | No                                                                                                              |         |                                |               |             |             |                       |
|       | colluded with any othe<br>property   | r                                                            | Comments: Dem                                                                                                   | narcat  | ed with permaner               | t boundaries  |             |             |                       |
| 3.    | <b>Document Details</b>              |                                                              | Status                                                                                                          | 1       | Name of Approvi                | ng Auth.      |             | Appr        | oval No.              |
| i.    | Layout Plan                          |                                                              | Not available                                                                                                   |         | HUDA                           |               |             |             |                       |
| ii.   | Building plan                        |                                                              | Not available                                                                                                   | _       | HUDA                           |               |             |             |                       |
| iii.  | Construction Permission              | on                                                           | Not available                                                                                                   |         | HUDA                           | _             |             |             |                       |
| iv.   | Legal Documents                      |                                                              | Available                                                                                                       |         | Sale Deed                      | No            | ne          |             | None                  |
| 4.    |                                      |                                                              |                                                                                                                 | al De   | tails of the Pro               |               |             |             | and the second second |
|       |                                      |                                                              | Directions<br>North                                                                                             |         | As per Sale De                 | ed/TIR        | Ac          | tual fo     | ound at Site          |
|       |                                      |                                                              |                                                                                                                 |         | NA                             |               | Road        |             |                       |
| i.    | Adjoining Properties                 |                                                              | South                                                                                                           |         | NA                             |               | Entrance    |             |                       |
|       |                                      |                                                              | East                                                                                                            |         | NA                             |               | Open Park   |             |                       |
|       |                                      |                                                              | West                                                                                                            |         | NA                             |               |             | Ope         | en Area               |
| ii.   | Are Boundaries match                 | ed                                                           | Yes                                                                                                             |         |                                |               |             |             |                       |
| iii.  | Plot demarcation                     | 1                                                            | Yes                                                                                                             |         |                                |               |             |             |                       |
| iv.   | Approved land Use                    |                                                              | Residential as pe                                                                                               | -       |                                |               |             |             |                       |
| V.    | Type of Property                     |                                                              | Residential Apar<br>building (S+19)                                                                             | tment   |                                |               |             |             |                       |
| vi.   | No. of bed rooms                     | Living/                                                      | Dining area                                                                                                     |         | Toilets                        | Kitche        | en          |             | Other rooms           |
|       | 03                                   |                                                              | 01                                                                                                              |         | 05                             | 01            |             |             | (Servant Room)        |
| vii.  | Total no. of floors of th            | e                                                            | Multistoried Build                                                                                              | ding (  | S+19) 13 <sup>TH</sup> Floor i | s not availab | e           | 02          | (Parking Space)       |
|       | property                             |                                                              |                                                                                                                 |         |                                |               |             |             |                       |
| viii. | Floor on which the pro<br>is located | perty                                                        | 8 <sup>th</sup> Floor                                                                                           |         |                                |               |             |             |                       |
| ix.   | Approx. age of the prop              | perty                                                        | 04-05 Years app                                                                                                 | orox. ( | as informed during             | a site visit) |             |             |                       |
| Χ.    | Residual age of the pro              |                                                              |                                                                                                                 |         | timely maintenan               |               |             |             |                       |
| xi.   | Type of structure                    | ucture RCC framed pillar, beam, column structure on RCC slab |                                                                                                                 |         |                                |               |             |             |                       |
| xii.  | Condition of the Struct              |                                                              | Good                                                                                                            |         |                                |               |             |             |                       |
| xiii. | Finishing of the building            | g                                                            | Good                                                                                                            |         |                                |               |             |             |                       |
| 5.    |                                      |                                                              |                                                                                                                 |         | ncy/ Possessio                 | n Details     |             | 102         |                       |
| i.    | Property presently pos               | sessed/                                                      | occupied by                                                                                                     |         | Legal Owner                    |               |             | os Vali     |                       |
| ii.   | Status of Tenure                     |                                                              |                                                                                                                 |         | NA                             |               | Socia       | alle vaille | 15 8                  |
| iii.  | No. of years of occupa               | ncy                                                          |                                                                                                                 |         | NA                             |               | 131         |             | 18                    |
|       |                                      |                                                              |                                                                                                                 |         |                                |               | H.          | KS.         | no Engl               |