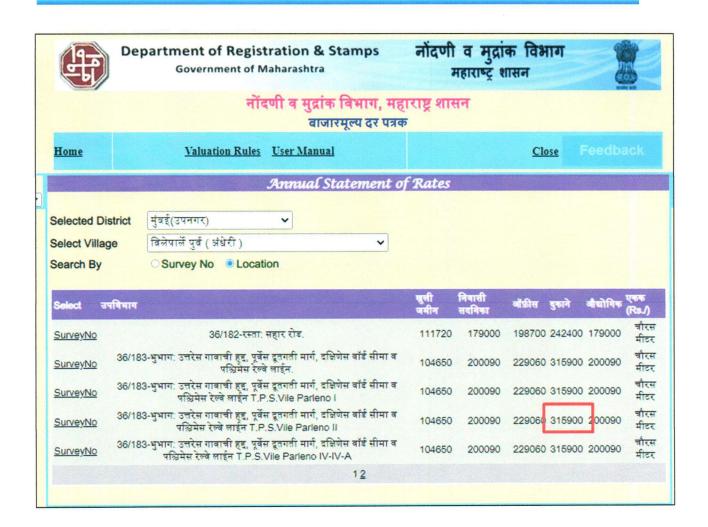

| 1. |                                                                                                                                                                                                                                                                                                                                                                                                                                                                                                                                                                                                                                                                                            |                                      | GENERAL                                         |                                     |                       |  |
|----|--------------------------------------------------------------------------------------------------------------------------------------------------------------------------------------------------------------------------------------------------------------------------------------------------------------------------------------------------------------------------------------------------------------------------------------------------------------------------------------------------------------------------------------------------------------------------------------------------------------------------------------------------------------------------------------------|--------------------------------------|-------------------------------------------------|-------------------------------------|-----------------------|--|
| 1. |                                                                                                                                                                                                                                                                                                                                                                                                                                                                                                                                                                                                                                                                                            | pose for which the valuation is made |                                                 | Periodic Re-Valuation for bank      |                       |  |
| 2. | a)                                                                                                                                                                                                                                                                                                                                                                                                                                                                                                                                                                                                                                                                                         | Date of inspection                   | 01 December 2021                                |                                     |                       |  |
|    | b)                                                                                                                                                                                                                                                                                                                                                                                                                                                                                                                                                                                                                                                                                         | Date on which the valuation is made  | 07 December 2021                                | 07 December 2021                    |                       |  |
| 3. | List                                                                                                                                                                                                                                                                                                                                                                                                                                                                                                                                                                                                                                                                                       | of documents produced for perusal    | Documents                                       | Documents                           | Documents             |  |
|    |                                                                                                                                                                                                                                                                                                                                                                                                                                                                                                                                                                                                                                                                                            |                                      | Requested                                       | Provided                            | Reference No.         |  |
|    |                                                                                                                                                                                                                                                                                                                                                                                                                                                                                                                                                                                                                                                                                            |                                      | Total <b>04</b> documents requested.            | Total <b>02</b> documents provided. | 02                    |  |
|    |                                                                                                                                                                                                                                                                                                                                                                                                                                                                                                                                                                                                                                                                                            |                                      | Property Title document                         | Sale Deeds                          | Dated –<br>07/10/2005 |  |
|    |                                                                                                                                                                                                                                                                                                                                                                                                                                                                                                                                                                                                                                                                                            |                                      | Agreement to Sell                               | Sale Deed                           | Dated –<br>07/10/2005 |  |
|    |                                                                                                                                                                                                                                                                                                                                                                                                                                                                                                                                                                                                                                                                                            |                                      | Last paid Municipla Tax receipt                 | None                                |                       |  |
|    | -                                                                                                                                                                                                                                                                                                                                                                                                                                                                                                                                                                                                                                                                                          |                                      | Last paid Electricity Bill                      | None                                |                       |  |
|    |                                                                                                                                                                                                                                                                                                                                                                                                                                                                                                                                                                                                                                                                                            |                                      |                                                 |                                     |                       |  |
| 4. |                                                                                                                                                                                                                                                                                                                                                                                                                                                                                                                                                                                                                                                                                            | ne of the owner/s                    |                                                 | ar & Mr. Laxmichand                 |                       |  |
|    | Add                                                                                                                                                                                                                                                                                                                                                                                                                                                                                                                                                                                                                                                                                        | lress and Phone no. of the owner/s   | R/O Flat No. 601, Rajeshwari Bhuwan, Shraddhana |                                     |                       |  |
| 5. | Road, Vileparle (East), Mumbai, Maharashtra.  Brief description of the property                                                                                                                                                                                                                                                                                                                                                                                                                                                                                                                                                                                                            |                                      |                                                 | Silla.                              |                       |  |
|    | This opinion of Valuation report is prepared for the commercial shop property situated at the aforesaid address having total carpet area admeasuring 550 sq.ft. / 51.09 sq. mtr. As per the documents provided to us by the bank.  Shop No. 1 & Shop No. 2 are merged together to make one larger shop. Shop No. 1 is purchased by Mr. Shravan L. Suthar from M/s. Fancy Trading Co. Pvt. Ltd. dated 07 <sup>th</sup> October 2005 having total carpet area 270 sq. ft.                                                                                                                                                                                                                    |                                      |                                                 |                                     |                       |  |
|    | Shop No. 2 is purchased by Mr. Laxmichand L. Suthar through M/s. Fancy Trading Co. Pvt. Ltd. dated 7 <sup>th</sup> October 2005, having total carpet area 280 sq. ft.                                                                                                                                                                                                                                                                                                                                                                                                                                                                                                                      |                                      |                                                 |                                     |                       |  |
|    | The subject property is in midst of well-developed area on N.P Thakkar Road, Vile Parle (East), Mumba                                                                                                                                                                                                                                                                                                                                                                                                                                                                                                                                                                                      |                                      |                                                 |                                     |                       |  |
|    | This report only contains general assessment & opinion on the Guideline Value and the indicative, estimated Market Value of the property found on as-is-where basis on site for which the Bank/ customer has shown & asked us to conduct the Valuation for which photographs is also attached with the report. No legal aspects in terms of ownership or any other legal aspect is taken into consideration. It doesn't contain any due-diligence other than the valuation assessment of the property shown to us on site. Information/ data/ documents given to us by Bank/ client has been relied upon in good faith. This report doesn't contain any other recommendations of any sort. |                                      |                                                 |                                     |                       |  |