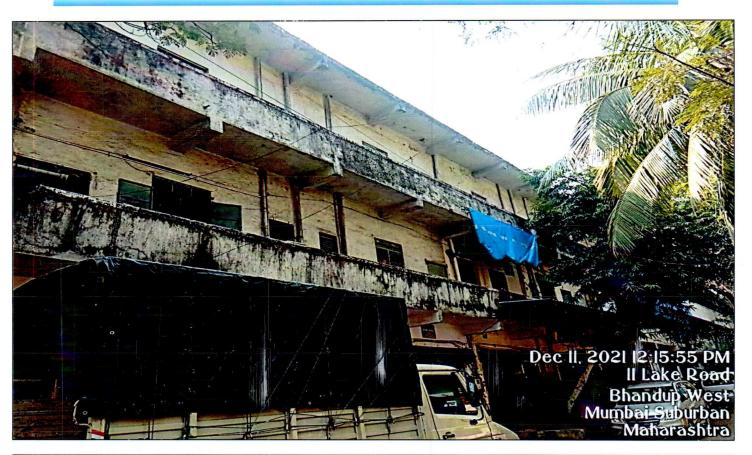

The building in which Gala under valuation are present have a partial OC that to for the Ground Floor and No OC is provided for the second and the first floor of the building.

Few of the units at the time of survey were Locked which were not internally surveyed and few others those were surveyed had maintenance issue.

| II. |                                          | APAR                                 | TMENT BUILDING                                        |
|-----|------------------------------------------|--------------------------------------|-------------------------------------------------------|
| 1.  | Natu                                     | ure of the Apartment                 | 3 (Ground + First + Second Floor)                     |
| 2.  | Loca                                     | ation                                |                                                       |
| 3.  | a)                                       | T. S. No.                            |                                                       |
|     | b)                                       | Block No.                            | NA                                                    |
|     | c)                                       | Ward No.                             | NA                                                    |
|     | d)                                       | Village/ Municipality / Corporation  | BMMC                                                  |
|     | e)                                       | Door No., Street or Road (Pin Code)  | Gala No. 21, 22, 25, 26, 27, 28, 29, 30, 33, 38 & 40  |
| 4.  | Des                                      | cription of the locality             | Industrial                                            |
| 5.  | Yea                                      | r of Construction                    | Approx. 1968 years as informed during the site visit  |
| 6.  | Number of Floors                         |                                      | Multistoried Building                                 |
| 7.  | Type of Structure                        |                                      | RCC framed pillar, beam, column structure on RCC slab |
| 8.  | Number of Dwelling units in the building |                                      | No such information provided during the site survey   |
| 9.  | Quality of Construction                  |                                      | Average                                               |
| 10. | App                                      | earance of the Building              | Average                                               |
| 11. | Mair                                     | ntenance of the Building             | Average                                               |
| 12. | Faci                                     | lities Available                     |                                                       |
| 13. | a)                                       | Lift                                 | Yes                                                   |
|     | b)                                       | Protected Water Supply               | Yes                                                   |
|     | c)                                       | Underground Sewerage                 | Yes                                                   |
|     | d)                                       | Car Parking - Open/ Covered          | No                                                    |
|     | e)                                       | Is Compound wall existing?           | Yes                                                   |
|     | f)                                       | Is pavement laid around the Building | Yes                                                   |