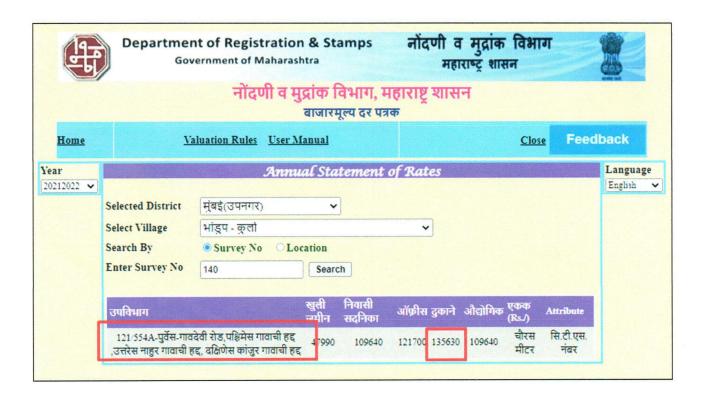

| V  |                                                                                                                                                                                                                                                                               | RATE                                                                                                                                                                                                                                                                             |
|----|-------------------------------------------------------------------------------------------------------------------------------------------------------------------------------------------------------------------------------------------------------------------------------|----------------------------------------------------------------------------------------------------------------------------------------------------------------------------------------------------------------------------------------------------------------------------------|
| 1. | After analyzing the comparable sale instances, what is the composite rate for a similar Unit with same specifications in the adjoining locality? - (Along with details /reference of at-least two latest deals/transactions with respect to adjacent properties in the areas) | As per the discussion with market participants of the subject locality we came to know that the prevailing market value for Residential Flat in subject locality is between Rs.10,000/- to Rs.13,000/- sq. ft. on built Up area depending on the floor on which Gala is located. |
| 2. | Assuming it is a new construction, what is the adopted basic composite rate of the Unit under valuation after comparing with the specifications and other factors with the Unit under comparison (give details).                                                              | Not applicable since the valuation is done by Comparable Market Rate Approach                                                                                                                                                                                                    |
| 3. | Break - up for the rate                                                                                                                                                                                                                                                       |                                                                                                                                                                                                                                                                                  |
|    | i. Building + Services                                                                                                                                                                                                                                                        | Cannot separate in these components since only composite rate available in the market                                                                                                                                                                                            |
|    | ii. Land + Others                                                                                                                                                                                                                                                             | NA                                                                                                                                                                                                                                                                               |
| 4. | Guideline rate obtained from the Registrar's office (an evidence thereof to be enclosed)                                                                                                                                                                                      | Rs.1,35,630/- per sq.mtr.                                                                                                                                                                                                                                                        |