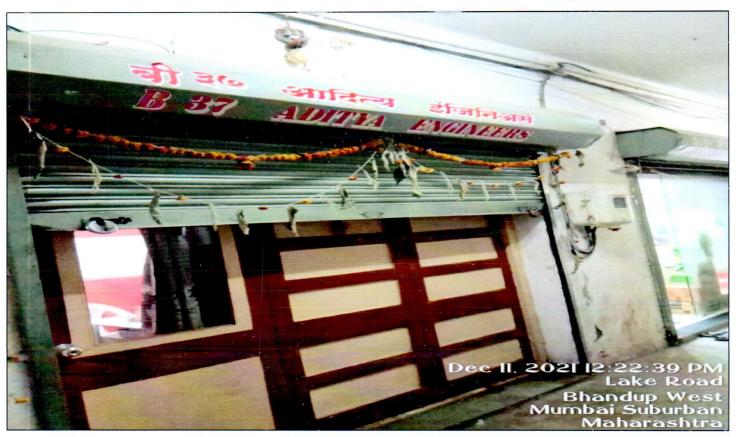

#### SITUATED AT

INDUSTRIAL GALA NO. 21, 22, 25, 26, 27, 28, 29, 30, 33, 38 & 40 IN BUILDING NO. B, LAKE ROAD, SURVEY NO. 140, CTS NO. 203, 203-1 TO 10, VILLAGE- BHANDUP, TALUKA-KURLA, DISTRICT-MUMBAI SUB URBAN, MUMBAI-400078

|    |         | The report decent contain any enter recommendations of any cort. |                                                         |  |
|----|---------|------------------------------------------------------------------|---------------------------------------------------------|--|
| 6. | Locatio | n of property                                                    | Gala No. 21, 22, 25, 26, 27, 28, 29, 30, 33, 38 & 40 in |  |
|    |         |                                                                  | Building No. B, Complex- Sharad Industrial Estate, at   |  |
|    |         |                                                                  | Lake Road, Survey No. 140, CTS No. 203, 203-1 to 10,    |  |
|    |         |                                                                  | Village- Bhandup, Taluka- Kurla, District-Mumbai sub    |  |
|    |         |                                                                  | urban, Mumbai-400078                                    |  |
|    | a)      | Plot No. / Survey No.                                            | Survey No. 140, CTS No. 203, 203-1 to 10                |  |
|    | b)      | Door No.                                                         | Gala No. 21, 22, 25, 26, 27, 28, 29, 30, 33, 38 & 40    |  |
|    | c)      | T. S. No. / Village                                              | Bhandup                                                 |  |

## M/S. VARSHA CORPORATION LIMITED

|     | d)                         | Ward / Taluka                                                                                                                                |      | Kurla                                         |                                                                                                    |
|-----|----------------------------|----------------------------------------------------------------------------------------------------------------------------------------------|------|-----------------------------------------------|----------------------------------------------------------------------------------------------------|
|     | e)                         | Mandal / District                                                                                                                            |      | Mumbai                                        |                                                                                                    |
|     | f)                         | Date of issue and validity                                                                                                                   |      | 16/04/2005                                    |                                                                                                    |
|     | g)                         | layout of approved map /<br>Approved map / plan issi                                                                                         |      | Chief Engineer (Eastern                       | Suburban)                                                                                          |
|     | 9)                         | authority                                                                                                                                    | unig | Offici Engineer (Eastern                      | ouburbarry                                                                                         |
|     | h)                         | Whether genuinenes authenticity of approved plan is verified                                                                                 |      |                                               | roved map is not authenticated by ovided have a stamp from the or it.                              |
|     | i)                         | Any other comments empanelled valuers authenticity of approved                                                                               | on   | NA                                            |                                                                                                    |
| 7.  | Postal                     | address of the property                                                                                                                      | pian | Gala No. 21, 22, 25, 26,                      | 27, 28, 29, 30, 33, 38 & 40 in                                                                     |
|     |                            |                                                                                                                                              |      | Building No. B, Complex Lake Road, Survey No. | k- Sharad Industrial Estate, at<br>140, CTS No. 203, 203-1 to 10,<br>a- Kurla, District-Mumbai sub |
| 8.  | a)                         | City / Town                                                                                                                                  |      | Mumbai                                        |                                                                                                    |
|     | b)                         | Residential Area                                                                                                                             |      | No                                            |                                                                                                    |
|     | c)                         | Commercial Area                                                                                                                              |      | Yes                                           |                                                                                                    |
|     | d) Industrial Area         |                                                                                                                                              | Yes  |                                               |                                                                                                    |
| 9.  | Classification of the area |                                                                                                                                              |      |                                               |                                                                                                    |
|     | a)                         | High / Middle / Poor                                                                                                                         |      | Middle                                        |                                                                                                    |
|     | b)                         | Urban / Semi Urban / Ru                                                                                                                      | ıral | Urban                                         |                                                                                                    |
| 10. | Comir<br>Village           | ning under Corporation limit/<br>age Panchayat / Municipality                                                                                |      | Municipal Corporation                         |                                                                                                    |
| 11. | Centra<br>and C            | ner covered under any State /<br>al Govt. enactments (e.g. Urban<br>eiling Act) or notified under agency<br>scheduled area / cantonment area |      | NA                                            |                                                                                                    |
| 12. | Bound                      | daries of the property                                                                                                                       |      |                                               |                                                                                                    |
|     | Are Bo                     | oundaries matched                                                                                                                            |      | Different as per different                    | t boundaries                                                                                       |
|     |                            | Directions                                                                                                                                   | As   | per Sale Deed/TIR                             | Actual found at Site                                                                               |
|     |                            | North                                                                                                                                        | Diff | ferent as per different boundaries            | Approach road                                                                                      |
|     |                            | South                                                                                                                                        | Diff | ferent as per different<br>boundaries         | New Camp colony/ Industry                                                                          |
|     |                            | East                                                                                                                                         | Diff | ferent as per different<br>boundaries         | Sharad Industrial Road/ Murugal<br>Road                                                            |
|     |                            | West                                                                                                                                         | Diff | ferent as per different boundaries            | K. Building                                                                                        |
|     | 1                          |                                                                                                                                              | 1    |                                               |                                                                                                    |