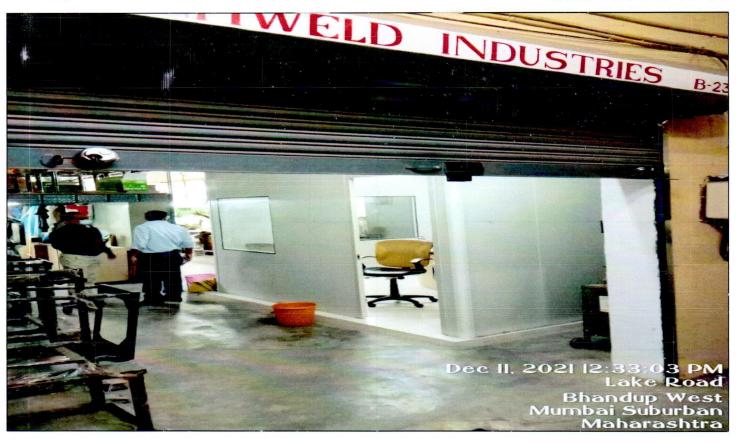

The building in which Gala under valuation are present have a partial OC that to for the Ground Floor and No OC is provided for the second and the first floor of the building.

Few of the units at the time of survey were Locked which were not internally surveyed and few others those were surveyed had maintenance issue.

The nearest Main Road to the subject Building is Lake Road and can be clearly approached by the same.

Since this is an NPA account, we have done the valuation only on the basis of the documents and information provided to us by the bank. At the time of site survey some of the units were locked so the inside survey couldn't be carried out. The valuation is done on as-is-where-is basis. The units (31, 32, 34, 35, 36) are on rent as per the information provided by the bank.