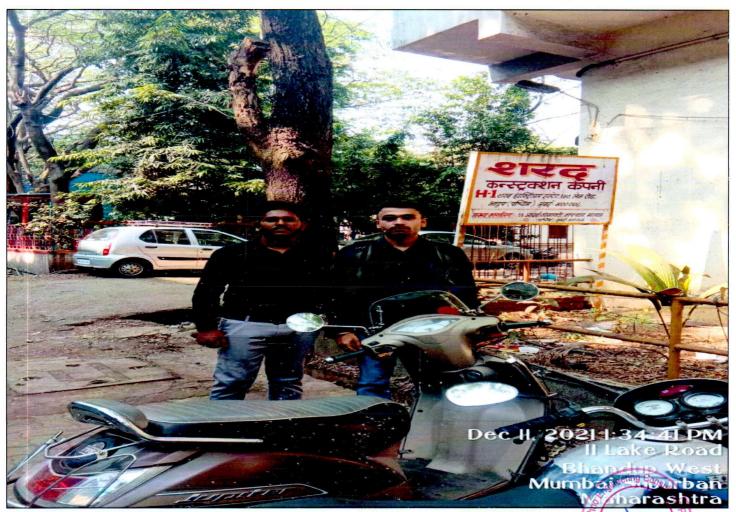

The nearest Main Road to the subject Building is Lake Road and can be clearly approached by the same.

Since this is an NPA account, we have done the valuation only on the basis of the documents and information provided to us by the bank. At the time of site survey some of the units were locked so the inside survey couldn't be carried out. The valuation is done on as-is-where-is basis. The units (31, 32, 34, 35, 36) are on rent as per the information provided by the bank.

This report only contains general assessment & opinion on the Guideline Value and the indicative, estimated Market Value of the property found on as-is-where basis on site for which the Bank/ customer has shown & asked us to conduct the Valuation for which photographs is also attached with the report. No legal aspects in terms of ownership or any other legal aspect is taken into consideration. It doesn't contain any due-diligence other than the valuation assessment of the property shown to us on site. Information/ data/ documents given to us by Bank/ client has been relied upon in good faith. This report doesn't contain any other recommendations of any sort