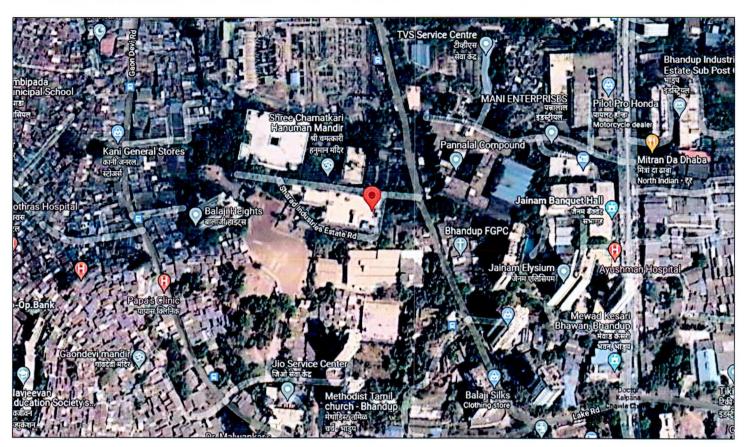

The nearest Main Road to the subject Building is Lake Road and can be clearly approached by the same.

Since this is an NPA account, we have done the valuation only on the basis of the documents and information provided to us by the bank. At the time of site survey some of the units were locked so the inside survey couldn't be carried out. The valuation is done on as-is-where-is basis. The units (31, 32, 34, 35, 36) are on rent as per the information provided by the bank.

|    |         | The report decent contain any enter recommendations of any cort. |                                                         |  |
|----|---------|------------------------------------------------------------------|---------------------------------------------------------|--|
| 6. | Locatio | n of property                                                    | Gala No. 21, 22, 25, 26, 27, 28, 29, 30, 33, 38 & 40 in |  |
|    |         |                                                                  | Building No. B, Complex- Sharad Industrial Estate, at   |  |
|    |         |                                                                  | Lake Road, Survey No. 140, CTS No. 203, 203-1 to 10,    |  |
|    |         |                                                                  | Village- Bhandup, Taluka- Kurla, District-Mumbai sub    |  |
|    |         |                                                                  | urban, Mumbai-400078                                    |  |
|    | a)      | Plot No. / Survey No.                                            | Survey No. 140, CTS No. 203, 203-1 to 10                |  |
|    | b)      | Door No.                                                         | Gala No. 21, 22, 25, 26, 27, 28, 29, 30, 33, 38 & 40    |  |
|    | c)      | T. S. No. / Village                                              | Bhandup                                                 |  |