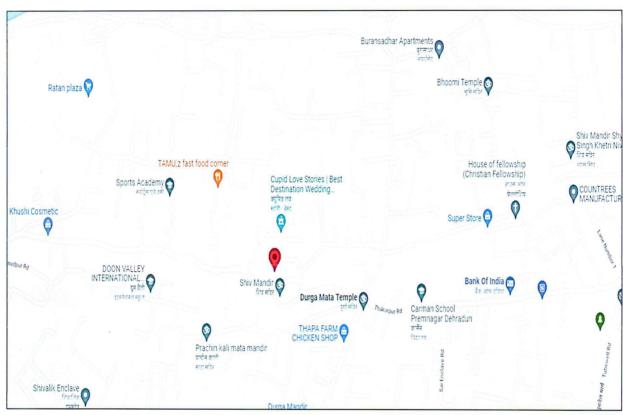

|       | doesn't contain any other recommend     | ecommendations of any sort.                                        |  |
|-------|-----------------------------------------|--------------------------------------------------------------------|--|
| a.    | Location attribute of the property      |                                                                    |  |
| i.    | Nearby Landmark                         | Durga Mandir, Thakurpur                                            |  |
| ii.   | Postal Address of the Property          | Land Khata No.1665(Fasli Year-1399-1404), Khasra No.79             |  |
|       |                                         | Mauza East Hope Town, Pargana Pachwadoon, Tehsil                   |  |
|       |                                         | Vikasnagar, District-Dehradun                                      |  |
| iii.  | Area of the Plot/ Land                  | Approx. 105.5 sq.yds / 88.24 sq.mtr                                |  |
|       |                                         | Also please refer to Part-B Area description of the property. Area |  |
|       |                                         | measurements considered in the Valuation Report is adopted         |  |
|       |                                         | from relevant approved documents or actual site measurement        |  |
|       |                                         | whichever is less. Verification of the area measurement of the     |  |
|       |                                         | property is done only based on sample random checking.             |  |
| iv.   | Type of Land                            | Rocky Land/ on road level                                          |  |
| ٧.    | Independent access/ approach to         | Clear independent access is available                              |  |
|       | the property                            |                                                                    |  |
| vi.   | Google Map Location of the              | Enclosed with the Report                                           |  |
|       | Property with a neighborhood layout     | Coordinates or URL: 30°19'56.3"N 77°56'09.5"E                      |  |
|       | map                                     |                                                                    |  |
| vii.  | Details of the roads abutting the prope | erty                                                               |  |
|       | i.Main Road Name & Width                | Thakurpur Road 20 ft.                                              |  |
|       | ii.Front Road Name & width              | Village internal road 20 ft.                                       |  |
|       | iii.Type of Approach Road               | Bituminous Road                                                    |  |
|       | iv.Distance from the Main Road          | 100m-200m                                                          |  |
| viii. | Description of adjoining property       | All adjacent properties are used for residential purpose           |  |
| ix.   | Plot No./ Survey No.                    | Land Khata No.1665 (Fasli Year-1399-1404), Khasra No.79            |  |
| Χ.    | Zone/ Block                             | ates Valu                                                          |  |
| xi.   | Sub registrar                           | Dehradun                                                           |  |
|       |                                         |                                                                    |  |