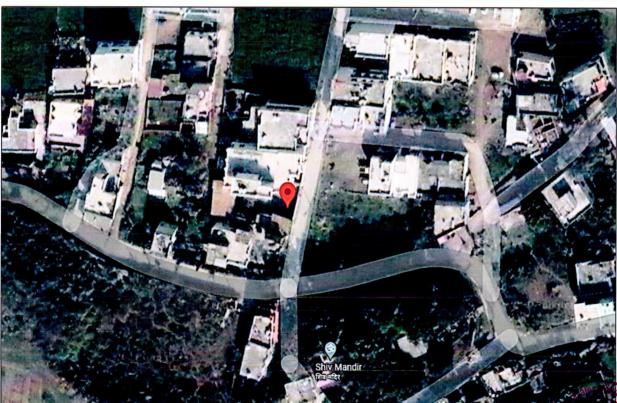

|       | doesn't contain any other recommend     | ecommendations of any sort.                                        |  |
|-------|-----------------------------------------|--------------------------------------------------------------------|--|
| a.    | Location attribute of the property      |                                                                    |  |
| i.    | Nearby Landmark                         | Durga Mandir, Thakurpur                                            |  |
| ii.   | Postal Address of the Property          | Land Khata No.1665(Fasli Year-1399-1404), Khasra No.79             |  |
|       |                                         | Mauza East Hope Town, Pargana Pachwadoon, Tehsil                   |  |
|       |                                         | Vikasnagar, District-Dehradun                                      |  |
| iii.  | Area of the Plot/ Land                  | Approx. 105.5 sq.yds / 88.24 sq.mtr                                |  |
|       |                                         | Also please refer to Part-B Area description of the property. Area |  |
|       |                                         | measurements considered in the Valuation Report is adopted         |  |
|       |                                         | from relevant approved documents or actual site measurement        |  |
|       |                                         | whichever is less. Verification of the area measurement of the     |  |
|       |                                         | property is done only based on sample random checking.             |  |
| iv.   | Type of Land                            | Rocky Land/ on road level                                          |  |
| ٧.    | Independent access/ approach to         | Clear independent access is available                              |  |
|       | the property                            |                                                                    |  |
| vi.   | Google Map Location of the              | Enclosed with the Report                                           |  |
|       | Property with a neighborhood layout     | Coordinates or URL: 30°19'56.3"N 77°56'09.5"E                      |  |
|       | map                                     |                                                                    |  |
| vii.  | Details of the roads abutting the prope | erty                                                               |  |
|       | i.Main Road Name & Width                | Thakurpur Road 20 ft.                                              |  |
|       | ii.Front Road Name & width              | Village internal road 20 ft.                                       |  |
|       | iii.Type of Approach Road               | Bituminous Road                                                    |  |
|       | iv.Distance from the Main Road          | 100m-200m                                                          |  |
| viii. | Description of adjoining property       | All adjacent properties are used for residential purpose           |  |
| ix.   | Plot No./ Survey No.                    | Land Khata No.1665 (Fasli Year-1399-1404), Khasra No.79            |  |
| Χ.    | Zone/ Block                             | ates Valu                                                          |  |
| xi.   | Sub registrar                           | Dehradun                                                           |  |
|       |                                         |                                                                    |  |