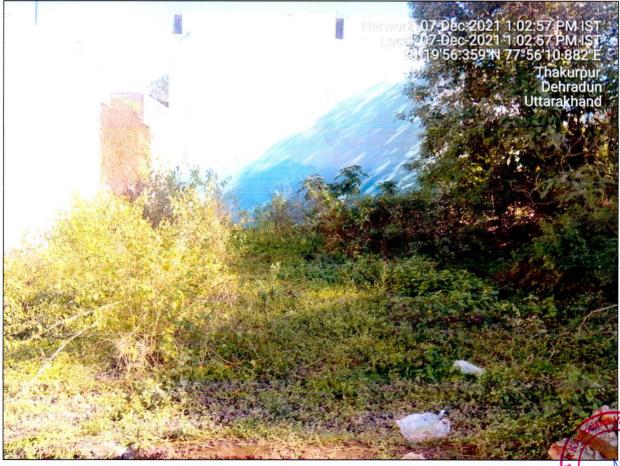

This is a free hold land & currently large bushes are present at the said property, so measurement of land was not possible during site survey.

The subject property is located in the developing residential area of East Hope Town and can be approached by 20ft wide Thakurpur road.

|       | doesn't contain any other recommend     | ecommendations of any sort.                                        |  |
|-------|-----------------------------------------|--------------------------------------------------------------------|--|
| a.    | Location attribute of the property      |                                                                    |  |
| i.    | Nearby Landmark                         | Durga Mandir, Thakurpur                                            |  |
| ii.   | Postal Address of the Property          | Land Khata No.1665(Fasli Year-1399-1404), Khasra No.79             |  |
|       |                                         | Mauza East Hope Town, Pargana Pachwadoon, Tehsil                   |  |
|       |                                         | Vikasnagar, District-Dehradun                                      |  |
| iii.  | Area of the Plot/ Land                  | Approx. 105.5 sq.yds / 88.24 sq.mtr                                |  |
|       |                                         | Also please refer to Part-B Area description of the property. Area |  |
|       |                                         | measurements considered in the Valuation Report is adopted         |  |
|       |                                         | from relevant approved documents or actual site measurement        |  |
|       |                                         | whichever is less. Verification of the area measurement of the     |  |
|       |                                         | property is done only based on sample random checking.             |  |
| iv.   | Type of Land                            | Rocky Land/ on road level                                          |  |
| ٧.    | Independent access/ approach to         | Clear independent access is available                              |  |
|       | the property                            |                                                                    |  |
| vi.   | Google Map Location of the              | Enclosed with the Report                                           |  |
|       | Property with a neighborhood layout     | Coordinates or URL: 30°19'56.3"N 77°56'09.5"E                      |  |
|       | map                                     |                                                                    |  |
| vii.  | Details of the roads abutting the prope | erty                                                               |  |
|       | i.Main Road Name & Width                | Thakurpur Road 20 ft.                                              |  |
|       | ii.Front Road Name & width              | Village internal road 20 ft.                                       |  |
|       | iii.Type of Approach Road               | Bituminous Road                                                    |  |
|       | iv.Distance from the Main Road          | 100m-200m                                                          |  |
| viii. | Description of adjoining property       | All adjacent properties are used for residential purpose           |  |
| ix.   | Plot No./ Survey No.                    | Land Khata No.1665 (Fasli Year-1399-1404), Khasra No.79            |  |
| Χ.    | Zone/ Block                             | ates Valu                                                          |  |
| xi.   | Sub registrar                           | Dehradun                                                           |  |
|       |                                         |                                                                    |  |