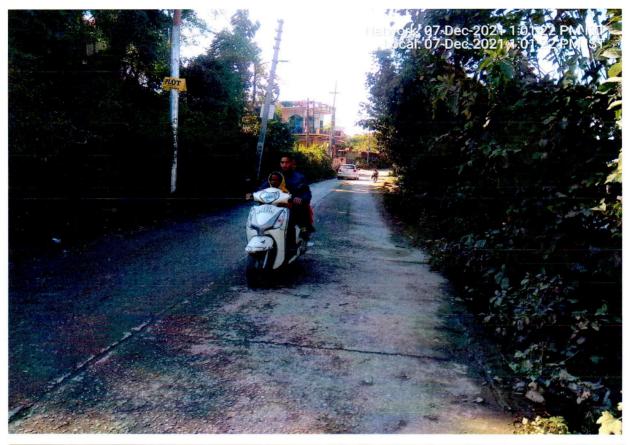

This is a free hold land & currently large bushes are present at the said property, so measurement of land was not possible during site survey.

The subject property is located in the developing residential area of East Hope Town and can be approached by 20ft wide Thakurpur road.

|       | doesn't contain any other recommend     | ecommendations of any sort.                                        |  |
|-------|-----------------------------------------|--------------------------------------------------------------------|--|
| a.    | Location attribute of the property      |                                                                    |  |
| i.    | Nearby Landmark                         | Durga Mandir, Thakurpur                                            |  |
| ii.   | Postal Address of the Property          | Land Khata No.1665(Fasli Year-1399-1404), Khasra No.79             |  |
|       |                                         | Mauza East Hope Town, Pargana Pachwadoon, Tehsil                   |  |
|       |                                         | Vikasnagar, District-Dehradun                                      |  |
| iii.  | Area of the Plot/ Land                  | Approx. 105.5 sq.yds / 88.24 sq.mtr                                |  |
|       |                                         | Also please refer to Part-B Area description of the property. Area |  |
|       |                                         | measurements considered in the Valuation Report is adopted         |  |
|       |                                         | from relevant approved documents or actual site measurement        |  |
|       |                                         | whichever is less. Verification of the area measurement of the     |  |
|       |                                         | property is done only based on sample random checking.             |  |
| iv.   | Type of Land                            | Rocky Land/ on road level                                          |  |
| ٧.    | Independent access/ approach to         | Clear independent access is available                              |  |
|       | the property                            |                                                                    |  |
| vi.   | Google Map Location of the              | Enclosed with the Report                                           |  |
|       | Property with a neighborhood layout     | Coordinates or URL: 30°19'56.3"N 77°56'09.5"E                      |  |
|       | map                                     |                                                                    |  |
| vii.  | Details of the roads abutting the prope | erty                                                               |  |
|       | i.Main Road Name & Width                | Thakurpur Road 20 ft.                                              |  |
|       | ii.Front Road Name & width              | Village internal road 20 ft.                                       |  |
|       | iii.Type of Approach Road               | Bituminous Road                                                    |  |
|       | iv.Distance from the Main Road          | 100m-200m                                                          |  |
| viii. | Description of adjoining property       | All adjacent properties are used for residential purpose           |  |
| ix.   | Plot No./ Survey No.                    | Land Khata No.1665 (Fasli Year-1399-1404), Khasra No.79            |  |
| Χ.    | Zone/ Block                             | ates Valu                                                          |  |
| xi.   | Sub registrar                           | Dehradun                                                           |  |
|       |                                         |                                                                    |  |