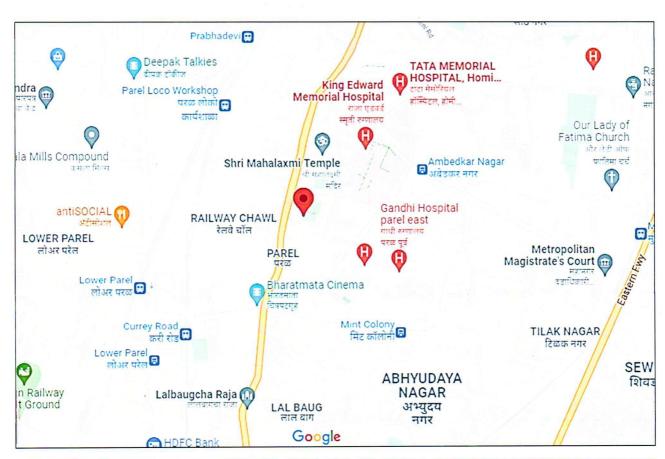

| <b>1.</b> |                                                                                                                                                                                                                                                                                                                                                    | GENERAL                                                                                                                                                                                                                                                                                                                    |                                           |                                                         |  |  |
|-----------|----------------------------------------------------------------------------------------------------------------------------------------------------------------------------------------------------------------------------------------------------------------------------------------------------------------------------------------------------|----------------------------------------------------------------------------------------------------------------------------------------------------------------------------------------------------------------------------------------------------------------------------------------------------------------------------|-------------------------------------------|---------------------------------------------------------|--|--|
| 1.        | Purpose for which the valuation is made                                                                                                                                                                                                                                                                                                            | Periodic Re-Valuation                                                                                                                                                                                                                                                                                                      | on for bank                               |                                                         |  |  |
| 2.        | a) Date of inspection                                                                                                                                                                                                                                                                                                                              | 08 December 2021                                                                                                                                                                                                                                                                                                           |                                           |                                                         |  |  |
|           | b) Date on which the valuation is made                                                                                                                                                                                                                                                                                                             | 17 December 2021                                                                                                                                                                                                                                                                                                           |                                           |                                                         |  |  |
| 3.        | List of documents produced for perusal                                                                                                                                                                                                                                                                                                             | Documents                                                                                                                                                                                                                                                                                                                  | Documents                                 | Documents                                               |  |  |
|           |                                                                                                                                                                                                                                                                                                                                                    | Requested                                                                                                                                                                                                                                                                                                                  | Provided                                  | Reference No.                                           |  |  |
|           |                                                                                                                                                                                                                                                                                                                                                    | Total <b>04</b> documents requested.                                                                                                                                                                                                                                                                                       | Total <b>02</b><br>documents<br>provided. | 02                                                      |  |  |
|           |                                                                                                                                                                                                                                                                                                                                                    | Agreement to Sell                                                                                                                                                                                                                                                                                                          | Agreement to<br>Sells                     | Dated – 25-07-2005                                      |  |  |
|           |                                                                                                                                                                                                                                                                                                                                                    | Copy of TIR                                                                                                                                                                                                                                                                                                                | Copy of TIR                               | Dated - 02-08-2005                                      |  |  |
|           |                                                                                                                                                                                                                                                                                                                                                    | Sale Deed                                                                                                                                                                                                                                                                                                                  | None                                      |                                                         |  |  |
|           |                                                                                                                                                                                                                                                                                                                                                    | Last paid Electricity Bill                                                                                                                                                                                                                                                                                                 | None                                      |                                                         |  |  |
| 4.        | Name of the owner/s                                                                                                                                                                                                                                                                                                                                | Mr. Prasad Wamani                                                                                                                                                                                                                                                                                                          | rao Vaidya & Mr. N                        | laina Prasad Vaidya                                     |  |  |
|           | Address and Phone no. of the owner/s                                                                                                                                                                                                                                                                                                               |                                                                                                                                                                                                                                                                                                                            |                                           | <sup>th</sup> Floor Room No. 7,<br>Marg, Mumbai 400 013 |  |  |
| 5.        | Brief description of the property                                                                                                                                                                                                                                                                                                                  | Opposite Deepak Talkies, N.M Joshi Marg, Mumbai 400 013 This opinion of Valuation report is prepared for the residential flat property situated at the aforesaid address having total carpet area admeasuring 35 sq.mtr / 376.75 sq.ft. and Buil Up Area is 41.99 sq.mtr./ 452 sq.ft. as per the documents provided to us. |                                           |                                                         |  |  |
|           |                                                                                                                                                                                                                                                                                                                                                    |                                                                                                                                                                                                                                                                                                                            | ive valuation of th                       | done with the help of<br>e property is done on          |  |  |
|           |                                                                                                                                                                                                                                                                                                                                                    | The property details like ownership, address, has been taker on the basis of Agreement to sell, TIR provided to us by the bank. The subject property as a free hold residential flat.                                                                                                                                      |                                           |                                                         |  |  |
|           | The subject property is of 1 BHK configuration and of both lift and staircase and it also have a covered on Ground Floor.  The subject property is located in the well-develope Parel can be approached from approx. 12-15 ft. wide Guruji Road, the subject property is located approached approached from Baba Saheb Ambedkar Road, Expressway). |                                                                                                                                                                                                                                                                                                                            |                                           |                                                         |  |  |
|           |                                                                                                                                                                                                                                                                                                                                                    |                                                                                                                                                                                                                                                                                                                            |                                           |                                                         |  |  |