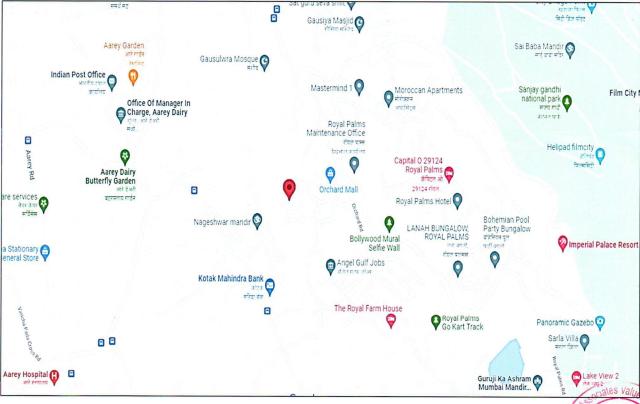

| l. | GENERAL |                                      |                                                                                                                                                                                                                                                                                                                                                                                                                                                                                                                                                                                                                                                                                                                                                                                                                                                                                             |                                           |                  |  |  |  |
|----|---------|--------------------------------------|---------------------------------------------------------------------------------------------------------------------------------------------------------------------------------------------------------------------------------------------------------------------------------------------------------------------------------------------------------------------------------------------------------------------------------------------------------------------------------------------------------------------------------------------------------------------------------------------------------------------------------------------------------------------------------------------------------------------------------------------------------------------------------------------------------------------------------------------------------------------------------------------|-------------------------------------------|------------------|--|--|--|
| 1. | Pur     | pose for which the valuation is made | Periodic Re-Valua                                                                                                                                                                                                                                                                                                                                                                                                                                                                                                                                                                                                                                                                                                                                                                                                                                                                           | Periodic Re-Valuation for bank            |                  |  |  |  |
| 2. | a)      | Date of inspection                   | 07/12/2021                                                                                                                                                                                                                                                                                                                                                                                                                                                                                                                                                                                                                                                                                                                                                                                                                                                                                  |                                           |                  |  |  |  |
|    | b)      | Date on which the valuation is made  | 09/12/2021                                                                                                                                                                                                                                                                                                                                                                                                                                                                                                                                                                                                                                                                                                                                                                                                                                                                                  | 09/12/2021                                |                  |  |  |  |
| 3. | List    | of documents produced for perusal    | Documents                                                                                                                                                                                                                                                                                                                                                                                                                                                                                                                                                                                                                                                                                                                                                                                                                                                                                   | Documents                                 | Documents        |  |  |  |
|    |         |                                      | Requested                                                                                                                                                                                                                                                                                                                                                                                                                                                                                                                                                                                                                                                                                                                                                                                                                                                                                   | Provided                                  | Reference No.    |  |  |  |
|    |         |                                      | Total <b>04</b><br>documents<br>requested.                                                                                                                                                                                                                                                                                                                                                                                                                                                                                                                                                                                                                                                                                                                                                                                                                                                  | Total <b>02</b><br>documents<br>provided. | 02               |  |  |  |
|    |         |                                      | Copy of TIR                                                                                                                                                                                                                                                                                                                                                                                                                                                                                                                                                                                                                                                                                                                                                                                                                                                                                 | Copy of TIRs                              | Date: 15/04/2010 |  |  |  |
|    |         |                                      | Sale Deed                                                                                                                                                                                                                                                                                                                                                                                                                                                                                                                                                                                                                                                                                                                                                                                                                                                                                   | Power of Attorney                         | Dated 09/09/2012 |  |  |  |
|    |         |                                      | Last paid Municipla Tax receipt                                                                                                                                                                                                                                                                                                                                                                                                                                                                                                                                                                                                                                                                                                                                                                                                                                                             | None                                      |                  |  |  |  |
|    |         |                                      | Last paid Electricity<br>Bill                                                                                                                                                                                                                                                                                                                                                                                                                                                                                                                                                                                                                                                                                                                                                                                                                                                               | None                                      |                  |  |  |  |
| 4. | Nan     | ne of the owner/s                    | M/s Ruchi Biocher                                                                                                                                                                                                                                                                                                                                                                                                                                                                                                                                                                                                                                                                                                                                                                                                                                                                           | nicals                                    |                  |  |  |  |
|    |         | Iress and Phone no. of the owner/s   | No.1627(Part), Village Marol Maroshi, Goregaon, Taluka                                                                                                                                                                                                                                                                                                                                                                                                                                                                                                                                                                                                                                                                                                                                                                                                                                      |                                           |                  |  |  |  |
| 5. | Brie    | of description of the property       | Constructed On Land Bearing S. No. 169(Part), CTS No.1627(Part), Village Marol Maroshi, Goregaon, Taluka-Andheri, District - Mumbai, Maharashtra.  This opinion of Valuation report is prepared for the office space situated at the aforesaid address having total built-up area admeasuring 286.53 sq. ft./ 26.62 sq. mtr and having loft admeasuring 8.92 sq. mtr./96 sq. ft.  The subject property built-up area is considered as per the copy of TIR provided. The subject property was purchased by Mr. Mahendra S. Thakur from M/s. Royal Palms (India) Pvt. Ltd. through agreement for sale dated 6th January 2010.  The subject property is situated on 2nd floor of Mainframe buildings, where some other commercial offices are also situated.  The subject property is in midst of developing area of Goregaon, Mumbai  The subject property can be clearly approached by Aarey |                                           |                  |  |  |  |