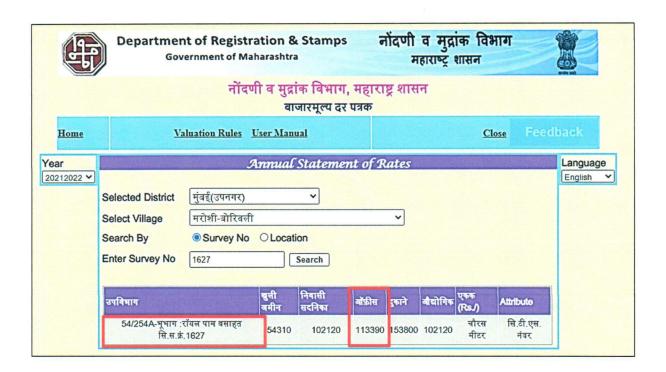

| V  |                                                                                                                                                                                                                                                                               | RATE                                                                                                                                                                                                                                                                                                         |  |  |  |  |
|----|-------------------------------------------------------------------------------------------------------------------------------------------------------------------------------------------------------------------------------------------------------------------------------|--------------------------------------------------------------------------------------------------------------------------------------------------------------------------------------------------------------------------------------------------------------------------------------------------------------|--|--|--|--|
| 1. | After analyzing the comparable sale instances, what is the composite rate for a similar Unit with same specifications in the adjoining locality? - (Along with details /reference of at-least two latest deals/transactions with respect to adjacent properties in the areas) | subject locality we came to know that the prevailing market value of similar office spaces in subject locality is between Rs. 5,500/- per sq. ft to Rs.6,500/- per sq. ft. on built-up area and for the valuation purpose we have adopted Rs.6,000/- per sq. ft. which appears to be reasonable in our view. |  |  |  |  |
| 2. | Assuming it is a new construction, what is the adopted basic composite rate of the Unit under valuation after comparing with the specifications and other factors with the Unit under comparison (give details).                                                              | Not applicable since the valuation is done by Comparable Market Rate Approach                                                                                                                                                                                                                                |  |  |  |  |
| 3. | Break - up for the rate                                                                                                                                                                                                                                                       |                                                                                                                                                                                                                                                                                                              |  |  |  |  |
|    | i. Building + Services                                                                                                                                                                                                                                                        | Cannot separate in these components since only composite rate available in the market                                                                                                                                                                                                                        |  |  |  |  |
|    | ii. Land + Others                                                                                                                                                                                                                                                             | NA                                                                                                                                                                                                                                                                                                           |  |  |  |  |
| 4. |                                                                                                                                                                                                                                                                               |                                                                                                                                                                                                                                                                                                              |  |  |  |  |