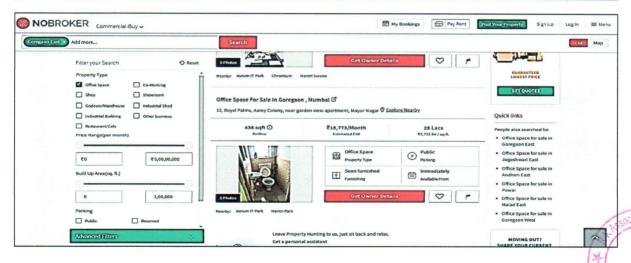

| V  |                                                                                                                                                                                                                                                                               | RATE                                                                                                                                                                                                                                                                                                         |  |  |  |  |
|----|-------------------------------------------------------------------------------------------------------------------------------------------------------------------------------------------------------------------------------------------------------------------------------|--------------------------------------------------------------------------------------------------------------------------------------------------------------------------------------------------------------------------------------------------------------------------------------------------------------|--|--|--|--|
| 1. | After analyzing the comparable sale instances, what is the composite rate for a similar Unit with same specifications in the adjoining locality? - (Along with details /reference of at-least two latest deals/transactions with respect to adjacent properties in the areas) | subject locality we came to know that the prevailing market value of similar office spaces in subject locality is between Rs. 5,500/- per sq. ft to Rs.6,500/- per sq. ft. on built-up area and for the valuation purpose we have adopted Rs.6,000/- per sq. ft. which appears to be reasonable in our view. |  |  |  |  |
| 2. | Assuming it is a new construction, what is the adopted basic composite rate of the Unit under valuation after comparing with the specifications and other factors with the Unit under comparison (give details).                                                              | Not applicable since the valuation is done by Comparable Market Rate Approach                                                                                                                                                                                                                                |  |  |  |  |
| 3. | Break - up for the rate                                                                                                                                                                                                                                                       |                                                                                                                                                                                                                                                                                                              |  |  |  |  |
|    | i. Building + Services                                                                                                                                                                                                                                                        | Cannot separate in these components since only composite rate available in the market                                                                                                                                                                                                                        |  |  |  |  |
|    | ii. Land + Others                                                                                                                                                                                                                                                             | NA                                                                                                                                                                                                                                                                                                           |  |  |  |  |
| 4. |                                                                                                                                                                                                                                                                               |                                                                                                                                                                                                                                                                                                              |  |  |  |  |

| VII        | DETAILS OF VALUATION                                       |                                                                                                                                                                                |                                                          |        |                                       |  |  |
|------------|------------------------------------------------------------|--------------------------------------------------------------------------------------------------------------------------------------------------------------------------------|----------------------------------------------------------|--------|---------------------------------------|--|--|
| Sr.<br>No. | Description                                                | Qty.                                                                                                                                                                           | Rate pe                                                  |        | Estimated Value<br>Rs.                |  |  |
| 1.         | Present value of the Unit (incl. car parking, if provided) | 01                                                                                                                                                                             | For Office<br>Rs.5,500/-<br>6,500/- per<br>built-up area | to Rs. | Rs. 15,75,915/- to<br>Rs. 18,62,445/- |  |  |
| 2.         | Wardrobes                                                  |                                                                                                                                                                                |                                                          |        |                                       |  |  |
| 3.         | Showcases                                                  | The composite rate for the property available in the market and according to which this property has been valued is inherently inclusive of all these components and these are |                                                          |        |                                       |  |  |
| 4.         | Kitchen Arrangements                                       |                                                                                                                                                                                |                                                          |        |                                       |  |  |
| 5.         | Superfine Finish                                           |                                                                                                                                                                                |                                                          |        |                                       |  |  |
| 6.         | Interior Decorations                                       |                                                                                                                                                                                |                                                          |        | valuation is done on                  |  |  |
| 7.         | Electricity deposits/ electrical fittings, etc.,           | comparable market rate approach and hence these items cannot be valued separately to arrive at the market value                                                                |                                                          |        |                                       |  |  |
| 8.         | Extra collapsible gates / grill works etc.,                | of the property.                                                                                                                                                               |                                                          |        |                                       |  |  |
| 9.         | Potential value, if any                                    |                                                                                                                                                                                |                                                          |        |                                       |  |  |
| 10.        | Others                                                     |                                                                                                                                                                                |                                                          |        |                                       |  |  |
| 11.        | Total                                                      | 01                                                                                                                                                                             | For Office<br>Rs. 6,000/- p                              |        | Rs.17,19,180/-                        |  |  |