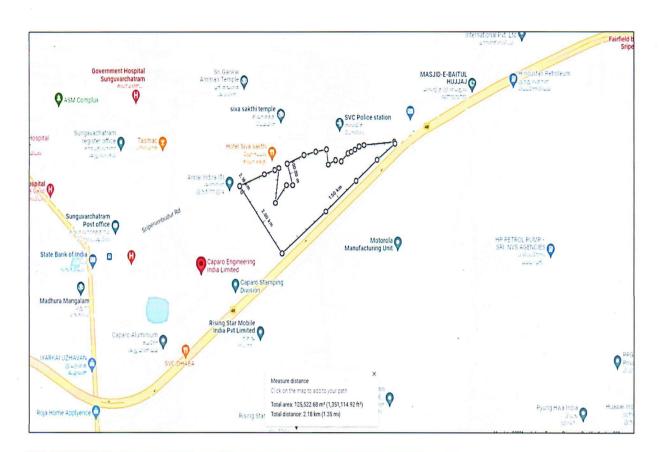

X

III/SIP-SPR/5/Caparo/2006 dated 04.08.2020 issued from SIPCOT. Therefore we have considered the land admeasuring 28 Acres for the valuation purpose.

The subject property is located in the midst of developing notified industrial area known as SIPCOT (State Industries Promotion Corporation of Tamil Nadu) Industrial Complex in Sriperumbudur located on the main national highway NH4 known as Chennai Bangalore Highway and can be easily approached through Sriperumbudur road.

The nearby locality is a developing notified industrial area with many industries located in the surrounding. The nearest railway station i.e. Tiruvallur railway station is around 18 km. and the nearest airport is Chennai International Airport which is 35 km. from the subject property.