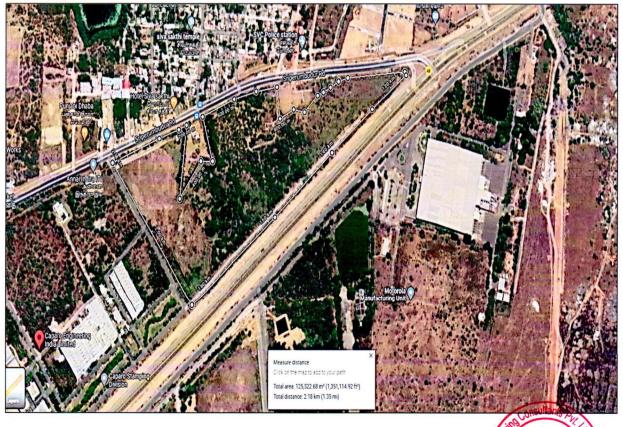

X

III/SIP-SPR/5/Caparo/2006 dated 04.08.2020 issued from SIPCOT. Therefore we have considered the land admeasuring 28 Acres for the valuation purpose.

The subject property is located in the midst of developing notified industrial area known as SIPCOT (State Industries Promotion Corporation of Tamil Nadu) Industrial Complex in Sriperumbudur located on the main national highway NH4 known as Chennai Bangalore Highway and can be easily approached through Sriperumbudur road.

The nearby locality is a developing notified industrial area with many industries located in the surrounding. The nearest railway station i.e. Tiruvallur railway station is around 18 km. and the nearest airport is Chennai International Airport which is 35 km. from the subject property.