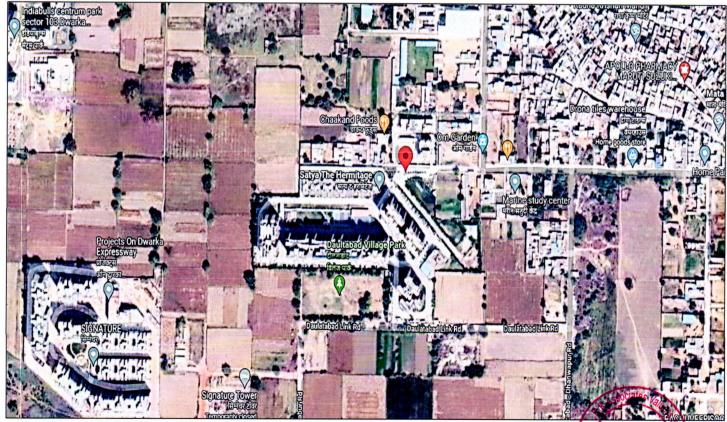

The location of the subject project is in a good developing area of Sector-103 of Gurugram in which other group housing projects are also developing and some are proposed in future. Subject project is located on Service Road which is approx. 40 ft. wide. Subject project is located near Indiabulls Centrum Park and nearest main road to the subject Project is Dwarka Expressway which is about 1 KM away and has good connectivity to the subject Property.

| ii.   |                                         | OF THE PROPERTY                       |                                                                                     |  |  |
|-------|-----------------------------------------|---------------------------------------|-------------------------------------------------------------------------------------|--|--|
|       | Location attribute of the property      |                                       |                                                                                     |  |  |
| i.    | Nearby Landmark                         | Indiabulls Centrum Park               |                                                                                     |  |  |
| ii.   | Postal Address of the Property          | The Hermitage, Sector-1               | 03, Village- Daultabad, Gurgaon-                                                    |  |  |
|       |                                         | Manesar Urban Complex                 | x, Haryana                                                                          |  |  |
| iii.  | Area of the Plot/ Land                  | 10.20 Acres (41,277.93                | m <sup>2</sup> / 4,44,311.94 ft <sup>2</sup> )                                      |  |  |
|       |                                         | Also please refer to Par              | t-B Area description of the property.Al.                                            |  |  |
|       |                                         | area measurements are                 | on approximate basis. Verification of                                               |  |  |
|       |                                         | the area measurement                  | of the property is done only based on                                               |  |  |
|       |                                         | sample random check                   | king and not based on full scale                                                    |  |  |
|       |                                         | measurement.                          |                                                                                     |  |  |
| iv.   | Type of Land                            | Solid/ On road level                  |                                                                                     |  |  |
| ٧.    | Independent access/ approach to         | Clear independent access is available |                                                                                     |  |  |
|       | the property                            |                                       |                                                                                     |  |  |
| vi.   | Google Map Location of the Property     | Enclosed with the Repor               | t                                                                                   |  |  |
|       | with a neighborhood layout map          | Coordinates or URL: 28°               | 29'46.5"N 76°59'20.1"E                                                              |  |  |
| vii.  | Details of the roads abutting the prope | erty                                  |                                                                                     |  |  |
|       | a. Main Road Name & Width               | Service Road                          | Approx. 40 ft. wide                                                                 |  |  |
|       | b. Front Road Name & width              | Dwarka Expressway                     | Approx. 30 mtr. wide                                                                |  |  |
|       | c. Type of Approach Road                | Bituminous Road                       |                                                                                     |  |  |
|       | d. Distance from the Main Road          | Approx. 1 Km                          |                                                                                     |  |  |
| viii. | Description of adjoining property       | Flats within the complex              | and other Group Housing societies                                                   |  |  |
| ix.   | Plot No./ Survey No.                    | As per the title document             | t                                                                                   |  |  |
| Χ.    | Zone/ Village                           | Residential                           | Daultabad                                                                           |  |  |
| xi.   | Sub registrar                           | Kadipur                               |                                                                                     |  |  |
| xii.  | District                                | Gurugram, Haryana                     |                                                                                     |  |  |
| xiii. | Any other aspect                        |                                       | property identified to us by the owner/<br>esponsibility of identifying the correct |  |  |