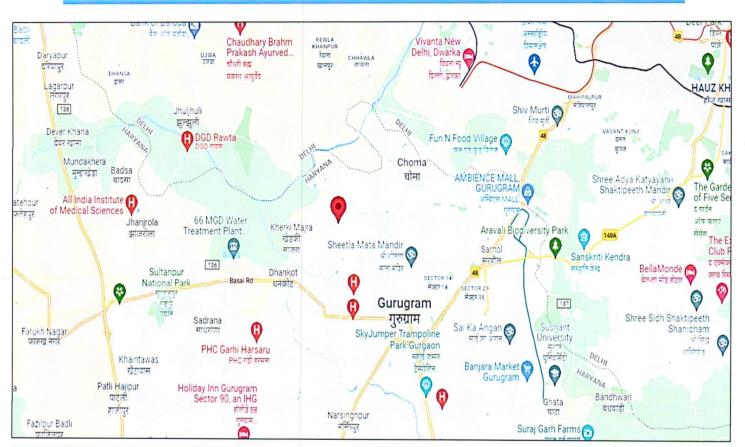

| ii.   |                                         | OF THE PROPERTY                       |                                                                                     |  |  |
|-------|-----------------------------------------|---------------------------------------|-------------------------------------------------------------------------------------|--|--|
|       | Location attribute of the property      |                                       |                                                                                     |  |  |
| i.    | Nearby Landmark                         | Indiabulls Centrum Park               |                                                                                     |  |  |
| ii.   | Postal Address of the Property          | The Hermitage, Sector-1               | 03, Village- Daultabad, Gurgaon-                                                    |  |  |
|       |                                         | Manesar Urban Complex                 | x, Haryana                                                                          |  |  |
| iii.  | Area of the Plot/ Land                  | 10.20 Acres (41,277.93                | m <sup>2</sup> / 4,44,311.94 ft <sup>2</sup> )                                      |  |  |
|       |                                         | Also please refer to Par              | t-B Area description of the property.Al.                                            |  |  |
|       |                                         | area measurements are                 | on approximate basis. Verification of                                               |  |  |
|       |                                         | the area measurement                  | of the property is done only based on                                               |  |  |
|       |                                         | sample random check                   | king and not based on full scale                                                    |  |  |
|       |                                         | measurement.                          |                                                                                     |  |  |
| iv.   | Type of Land                            | Solid/ On road level                  |                                                                                     |  |  |
| ٧.    | Independent access/ approach to         | Clear independent access is available |                                                                                     |  |  |
|       | the property                            |                                       |                                                                                     |  |  |
| vi.   | Google Map Location of the Property     | Enclosed with the Repor               | t                                                                                   |  |  |
|       | with a neighborhood layout map          | Coordinates or URL: 28°               | 29'46.5"N 76°59'20.1"E                                                              |  |  |
| vii.  | Details of the roads abutting the prope | erty                                  |                                                                                     |  |  |
|       | a. Main Road Name & Width               | Service Road                          | Approx. 40 ft. wide                                                                 |  |  |
|       | b. Front Road Name & width              | Dwarka Expressway                     | Approx. 30 mtr. wide                                                                |  |  |
|       | c. Type of Approach Road                | Bituminous Road                       |                                                                                     |  |  |
|       | d. Distance from the Main Road          | Approx. 1 Km                          |                                                                                     |  |  |
| viii. | Description of adjoining property       | Flats within the complex              | and other Group Housing societies                                                   |  |  |
| ix.   | Plot No./ Survey No.                    | As per the title document             | t                                                                                   |  |  |
| Χ.    | Zone/ Village                           | Residential                           | Daultabad                                                                           |  |  |
| xi.   | Sub registrar                           | Kadipur                               |                                                                                     |  |  |
| xii.  | District                                | Gurugram, Haryana                     |                                                                                     |  |  |
| xiii. | Any other aspect                        |                                       | property identified to us by the owner/<br>esponsibility of identifying the correct |  |  |

The location of the subject project is in a good developing area of Sector-103 of Gurugram in which other group housing projects are also developing and some are proposed in future. Subject project is located on Service Road which is approx. 40 ft. wide. Subject project is located near Indiabulls Centrum Park and nearest main road to the subject Project is Dwarka Expressway which is about 1 KM away and has good connectivity to the subject Property.