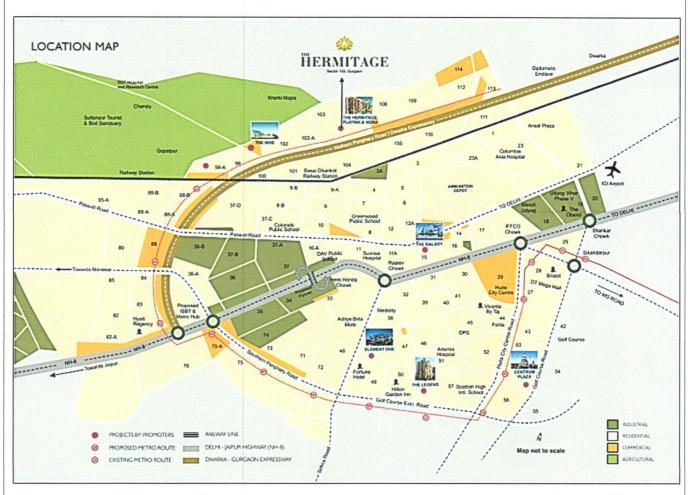

The location of the subject project is in a good developing area of Sector-103 of Gurugram in which other group housing projects are also developing and some are proposed in future. Subject project is located on Service Road which is approx. 40 ft. wide. Subject project is located near Indiabulls Centrum Park and nearest main road to the subject Project is Dwarka Expressway which is about 1 KM away and has good connectivity to the subject Property.

| ii.   |                                         | OF THE PROPERTY                       |                                                                                     |  |  |
|-------|-----------------------------------------|---------------------------------------|-------------------------------------------------------------------------------------|--|--|
|       | Location attribute of the property      |                                       |                                                                                     |  |  |
| i.    | Nearby Landmark                         | Indiabulls Centrum Park               |                                                                                     |  |  |
| ii.   | Postal Address of the Property          | The Hermitage, Sector-1               | 03, Village- Daultabad, Gurgaon-                                                    |  |  |
|       |                                         | Manesar Urban Complex                 | x, Haryana                                                                          |  |  |
| iii.  | Area of the Plot/ Land                  | 10.20 Acres (41,277.93                | m <sup>2</sup> / 4,44,311.94 ft <sup>2</sup> )                                      |  |  |
|       |                                         | Also please refer to Par              | t-B Area description of the property.Al.                                            |  |  |
|       |                                         | area measurements are                 | on approximate basis. Verification of                                               |  |  |
|       |                                         | the area measurement                  | of the property is done only based on                                               |  |  |
|       |                                         | sample random check                   | king and not based on full scale                                                    |  |  |
|       |                                         | measurement.                          |                                                                                     |  |  |
| iv.   | Type of Land                            | Solid/ On road level                  |                                                                                     |  |  |
| ٧.    | Independent access/ approach to         | Clear independent access is available |                                                                                     |  |  |
|       | the property                            |                                       |                                                                                     |  |  |
| vi.   | Google Map Location of the Property     | Enclosed with the Repor               | t                                                                                   |  |  |
|       | with a neighborhood layout map          | Coordinates or URL: 28°               | 29'46.5"N 76°59'20.1"E                                                              |  |  |
| vii.  | Details of the roads abutting the prope | erty                                  |                                                                                     |  |  |
|       | a. Main Road Name & Width               | Service Road                          | Approx. 40 ft. wide                                                                 |  |  |
|       | b. Front Road Name & width              | Dwarka Expressway                     | Approx. 30 mtr. wide                                                                |  |  |
|       | c. Type of Approach Road                | Bituminous Road                       |                                                                                     |  |  |
|       | d. Distance from the Main Road          | Approx. 1 Km                          |                                                                                     |  |  |
| viii. | Description of adjoining property       | Flats within the complex              | and other Group Housing societies                                                   |  |  |
| ix.   | Plot No./ Survey No.                    | As per the title document             | t                                                                                   |  |  |
| Χ.    | Zone/ Village                           | Residential                           | Daultabad                                                                           |  |  |
| xi.   | Sub registrar                           | Kadipur                               |                                                                                     |  |  |
| xii.  | District                                | Gurugram, Haryana                     |                                                                                     |  |  |
| xiii. | Any other aspect                        |                                       | property identified to us by the owner/<br>esponsibility of identifying the correct |  |  |