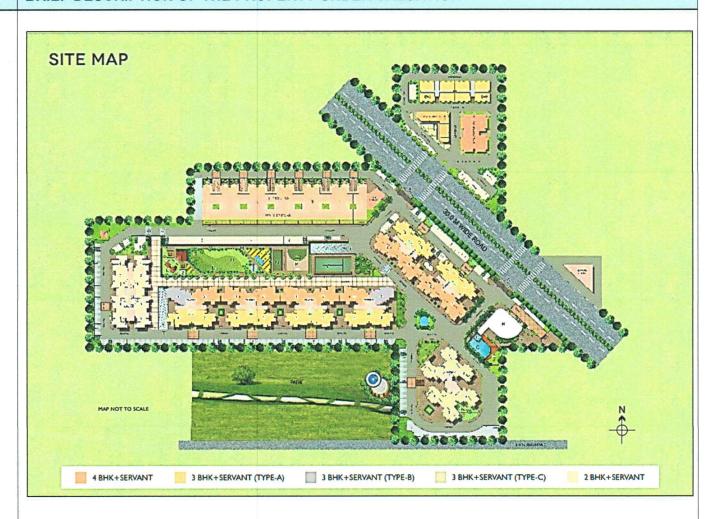

Note: Transfer of Licence No. 28 of 2011 dated 28.03.2011 in favour of Satya Developers Pvt. Ltd. vide this office Endst. No. 14076-86 dated 21.09.2012

The developer of the project has proposed to develop a group housing project with all the basic amenities in the name of "The Hermitage". As per the copy of Site plan, this project comprises of 8 high rise towers,13 Independent units, 2 EWS blocks, 1 Studio Apartment, 1 Community Building, and 1 Commercial block. In total the project is having 665 No. of Dwelling units. Basement is common for all the structures and is having 2 levels. Details of Each tower and their designated dwelling units is as below,

| BUILDING BLOCKS    | NUMBER<br>OF BLOCKS                   | STOREY          | GROUND<br>COVERAGE | TOTAL FAR | TOTAL NUMBER OF | POPULATION      |
|--------------------|---------------------------------------|-----------------|--------------------|-----------|-----------------|-----------------|
| CLUSTER 1 &2       | 2                                     | G+11+PH&G+9+PH  | 683.110            | 14479.30  | 92              | 460 (5 persons) |
| CLUSTER 3 &6       | 2                                     | G+11+PH&G+9+PH  | 651.936            | 14232.44  | 96              | 480 (5 persons) |
| CLUSTER 4 &5       | 2                                     | G+11+PH&G+10+PH | 682.826            | 15106.89  | 96              | 480 (5 persons) |
| CLUSTER 7          | 1                                     | G+11+PH         | 743.983            | 9748.16   | 78              | 390 (5 persons) |
| CLUSTER 8          | 1                                     | G+10+PH         | 835.445            | 9842.57   | 93              | 465 (5 persons) |
| ✓ UNIT TYPE-A      | 6X2=12                                | G+1             | 342.497            | £3993.32  | 12              | 60 (5 persons)  |
| UNIT TYPE-B        | 1                                     | G+1             | 101.659            | 188.06    | 1               | 5 (5 persons)   |
| EWS-BLOCK-1        | 1                                     | G+3             | 276.565            | 1099.37   | 48              | 96 (2 persons)  |
| EWS-BLOCK-2        | 1                                     | G+2.75          | 276.565            | 1045.51   | 45              | 90 (2 persons)  |
| STUDIO APPARTMENTS | 1                                     | G+5             | 316.558            | 1705.12   | 44              |                 |
| SERVANT ROOM       | ar galate of the second is the second |                 |                    |           | 60              | 220 (5 persons) |
| COMMUNITY BUILDING | 1                                     | G+1             | 326.137            | 567.62    | 30              | 120 (2 persons) |
| COMMERCIAL         | 1                                     | G               | 206.154            | 206.15    |                 |                 |
| TOTAL              | 26                                    |                 | 11228.77           | 72214.52  | 665             | 2866            |