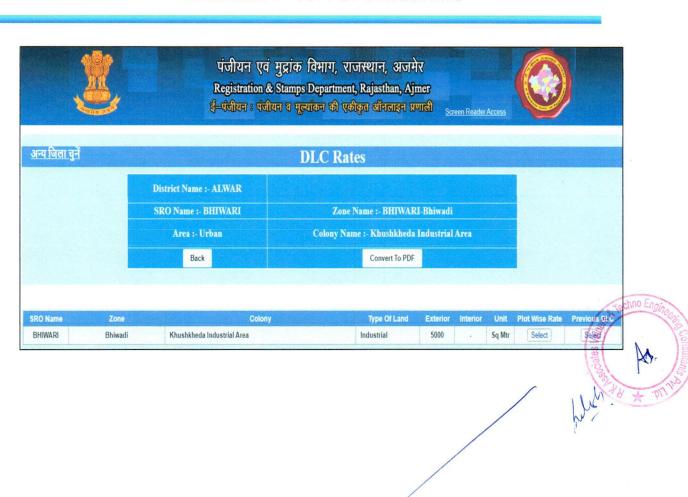

| l. | <b>"这一种的企业,这个企业,这个企业,不是一个企业。"</b>                 | GENERAL                         |                                                     |                         |  |
|----|---------------------------------------------------|---------------------------------|-----------------------------------------------------|-------------------------|--|
| 1. | Purpose for which the valuation is made           | For Periodic Re-va              | For Periodic Re-valuation of the mortgaged property |                         |  |
| 2. | a) Date of inspection                             | 14/12/2021                      |                                                     |                         |  |
|    | b) Date on which the valuation is made 21/12/2021 |                                 |                                                     |                         |  |
| 3. | List of documents produced for perusal            | Documents                       | Documents                                           | Documents               |  |
|    |                                                   | Requested                       | Provided                                            | Reference No.           |  |
|    | ,                                                 | Total <b>04</b>                 | Total 03                                            | 02                      |  |
|    |                                                   | documents                       | documents                                           |                         |  |
|    |                                                   | requested.                      | provided.                                           |                         |  |
|    |                                                   | Property Title                  | Sale Deed                                           | Dated: 21/03/2017       |  |
|    |                                                   | document                        |                                                     |                         |  |
|    |                                                   | Completion                      | Permission of                                       | Ref no: U(5-17)/2017-   |  |
|    |                                                   | Certificate                     | transfer of lease                                   | 18 (43)                 |  |
|    |                                                   |                                 | hold right deed                                     | Dated: 22/05/2017       |  |
|    |                                                   | Last paid Electricity           | Power of Attorney                                   |                         |  |
|    |                                                   | Bill                            |                                                     |                         |  |
|    |                                                   | Last paid Municipal             | NA                                                  |                         |  |
| 4. | Name of the owner/s                               | Tax Receipt M/s. Packwell Indus | etries                                              |                         |  |
| 4. | Name of the owner/s                               |                                 |                                                     | Chamble 14//a Mr. Kaab  |  |
|    |                                                   |                                 | etor IVITS. Jaishiree r                             | Khemka W/o Mr. Kashi    |  |
|    |                                                   | Prasad Khemka)                  |                                                     |                         |  |
|    | Address and Phone no. of the owner/s              | NA                              |                                                     |                         |  |
| 5. | Brief description of the property                 | This opinion on                 | valuation report is                                 | s prepared for the      |  |
|    |                                                   |                                 |                                                     | ed at the aforesaid     |  |
|    |                                                   |                                 |                                                     | asuring 500 sq. mtr.    |  |
|    | ·                                                 |                                 |                                                     | TIR and sale deed       |  |
|    |                                                   | provided to us by t             | he bank.                                            |                         |  |
|    |                                                   | The subject proper              | ty is a lease hold la                               | and acquired by M/s.    |  |
|    |                                                   | Packwell Industrie              | s via sale deed a                                   | nd transfer of lease    |  |
|    |                                                   |                                 |                                                     | a period of 90 years    |  |
|    |                                                   | starting from year 2            | 2007 and the rema                                   | ining life is 85 years. |  |
|    |                                                   | The subject prope               | rty is used as a m                                  | nanufacturing facility  |  |
|    |                                                   | for the production              |                                                     |                         |  |
|    |                                                   | The aforesaid pro               | operty has a G+1                                    | structure of RCC        |  |
|    |                                                   |                                 |                                                     | round Floor = 167.2     |  |
|    |                                                   |                                 |                                                     | m l                     |  |