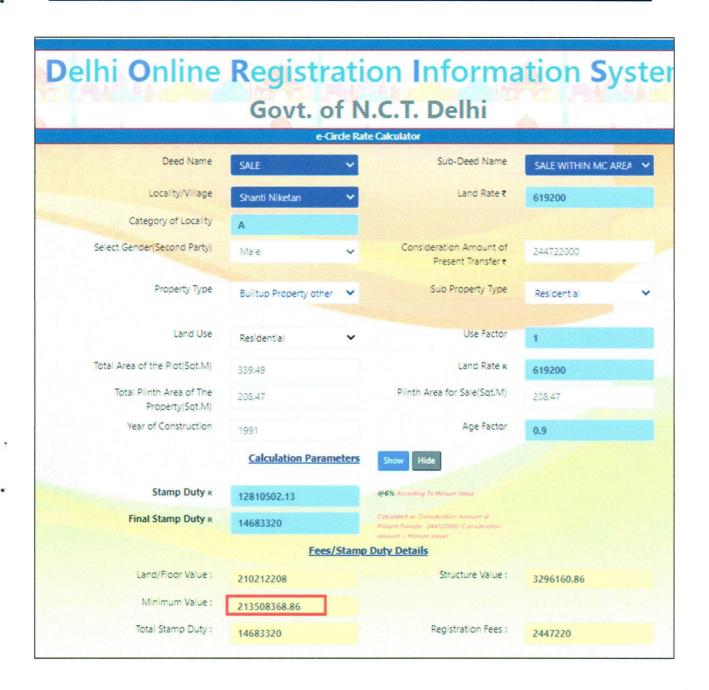

|                                                                                                                                                                                                                                                                                                                                                                                                                                            |                                                                                                  | ,                                    |                                                                                         |                                                 |  |
|--------------------------------------------------------------------------------------------------------------------------------------------------------------------------------------------------------------------------------------------------------------------------------------------------------------------------------------------------------------------------------------------------------------------------------------------|--------------------------------------------------------------------------------------------------|--------------------------------------|-----------------------------------------------------------------------------------------|-------------------------------------------------|--|
| I.                                                                                                                                                                                                                                                                                                                                                                                                                                         |                                                                                                  | GENERAL                              |                                                                                         |                                                 |  |
| 1.                                                                                                                                                                                                                                                                                                                                                                                                                                         | Purpose for which the valuation is made                                                          | mortgage for Bank                    | For Value assessment of the asset for creating collatera mortgage for Bank Loan purpose |                                                 |  |
| 2.                                                                                                                                                                                                                                                                                                                                                                                                                                         | a) Date of inspection                                                                            | 09/12/2021                           | 09/12/2021<br>15/12/2021                                                                |                                                 |  |
|                                                                                                                                                                                                                                                                                                                                                                                                                                            | b) Date on which the valuation is made                                                           | 15/12/2021                           |                                                                                         |                                                 |  |
| 3.                                                                                                                                                                                                                                                                                                                                                                                                                                         | List of documents produced for perusal                                                           | Documents<br>Requested               | Documents<br>Provided                                                                   | Documents<br>Reference No.                      |  |
|                                                                                                                                                                                                                                                                                                                                                                                                                                            |                                                                                                  | Total <b>04</b> documents requested. | Total <b>03</b><br>documents<br>provided.                                               | 03                                              |  |
|                                                                                                                                                                                                                                                                                                                                                                                                                                            |                                                                                                  | Property Title document              | Conveyance<br>Deed                                                                      | Dated:15/06/2018                                |  |
|                                                                                                                                                                                                                                                                                                                                                                                                                                            |                                                                                                  | Copy of TIR                          | Last paid<br>Electricity Bill                                                           | Dated:18/01/2019                                |  |
|                                                                                                                                                                                                                                                                                                                                                                                                                                            |                                                                                                  | Approved Map                         | Mutation Letter                                                                         | Dated:20/05/2019                                |  |
|                                                                                                                                                                                                                                                                                                                                                                                                                                            |                                                                                                  | Last paid Electricity Bill           | None                                                                                    |                                                 |  |
| 4. Name of the owner/s  Ms. Sheila Makhijani (Having 31. Mr. Rajendra Kumar Makhijani (I Share) Mr. Prakash Makhijani(Having 31 Ms. Neelam Makhijani (Having 6.                                                                                                                                                                                                                                                                            |                                                                                                  |                                      | ar Makhijani (Hav<br>ijani(Having 31.25                                                 | laving 31.25% Undivided 25% Undivided Share)    |  |
|                                                                                                                                                                                                                                                                                                                                                                                                                                            | Address and Phone no. of the owner/s                                                             | Plot No9, Street                     | t No.02, Shanti I                                                                       | ti Niketan, New Delhi-                          |  |
| 5.                                                                                                                                                                                                                                                                                                                                                                                                                                         | Brief de                                                                                         | escription of the pro                | perty                                                                                   | 19                                              |  |
| This Valuation report is prepared for the Residential property situated at the af belonging to Ms. Sheila Makhijani and others on a land area measuring 339.46 sq.mtr.  The Subject Property consist of only Ground floor and no relevant document for the provided to us so we have relied on the site measurement for the area consideration.  The structure is only inspected from outside as it was locked and measurement is defined. |                                                                                                  |                                      |                                                                                         | mtr. (406 sq. yds.).  r the covered area is on. |  |
|                                                                                                                                                                                                                                                                                                                                                                                                                                            | and is on approximate basis.                                                                     |                                      |                                                                                         |                                                 |  |
|                                                                                                                                                                                                                                                                                                                                                                                                                                            | The subject property is depilated and is in poor condition although the subject locality is very |                                      |                                                                                         |                                                 |  |