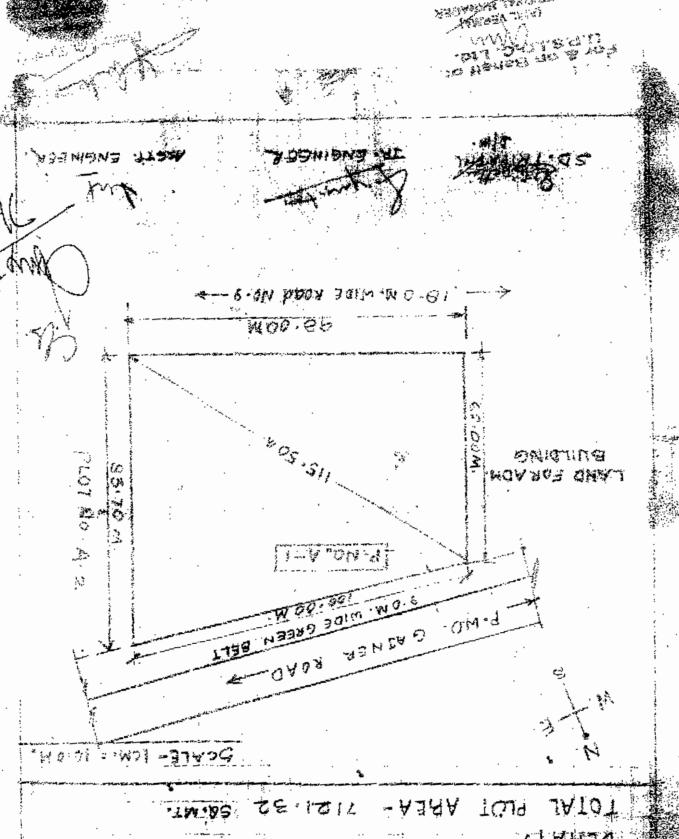

|      |
| b. Wita             | ess.                                                                                                                                                                                                                                           |                                                                                                                                                                                                      |      |





300k No. :

ः ७५ :कहेडमञ्जूङ ह

किए हुए खे बाद राज थी रह होते हैं के हैं

8878

919°Z : 380%;

រភវិទ្ធ៖ ទេទុរ

DEMAT.

DEMAT.

DEMAT.



\$400,5010

स्माहाई नम्ब

मृत्याक काजनम् वर

क्ष**्ट्रियार ज़**र

। क्षार फ्रब्री हेर्ड्डिकी

TŦĈ ्रीकामध्य रेक

0107/20/17

- S. O. R. MIDE RODA NO. 8-FAIRA TOUS JATOT 28 1212 TVHEAT SECTOR GROWTH CENTRE TRIBUR KYMERE PLAM OF PLOT 10. A-1 UPS!DC.





क्ता प्रदेश UTTAR PRADESE

A 269515







This Stamp Sheet of Rs. 25000.00 is attached to the Lease Deed Executed between C.P. State Industries Development Corporation and M/S K. K. SPUN PIPE (Pvt.) Ltd. for the period of 85 years at a rabial of Rs. 13,928.45 for the first 25 years and on Rs. 34.821.12 for the next 30 years and Rs. 69,642.25 for the next 30 years i.e. on an overstanding the St. A-I & A-2 situated in Industrial Area G. C. SAENFER (IND.) See PUR DEHAT.

FOR SON Behade of





A 269516

This Stamp Sheet of Rs. 25000.00 is at