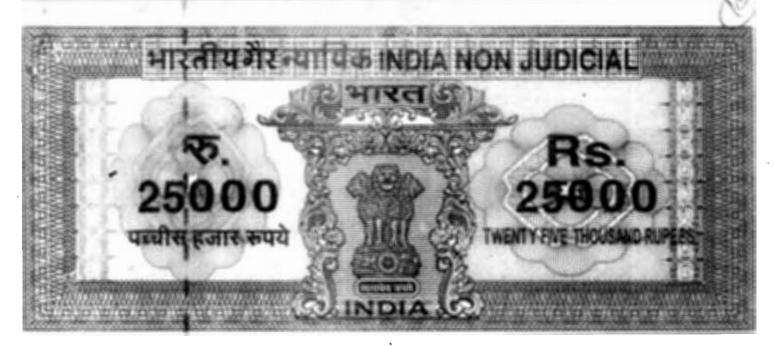

a tography of 25 and Rs. 69,642.25 for the next 30 years i.e. on an avarage anglest rem of Rs. 39,643.94 with a Premium of Rs. 40,74,671.62 regarding Plot No. A-1 & A-2 situated in Industrial Area G. C. JAINPUR (IND.), KANPUR DEHAT.

POST OF ETHERSE OF STATE OF ST







A 269505

This Stamp Sheet of Rs. 25000.00 is attached to the Lease Deed Executed between U.P. State Industries Development Corporation Igo), and 80/8 K. K. SPUN PIPE (Pvt.) Ltd. for the period of 85 years at a rental of 88, 13,928.45 for the first 25 years and on Rs. 34,821.12 for the first 30 years and Rs. 59,642.25 for the next 30 years i.e. on an average manage root of Rs. 39,643.94 with a Premium of 88, 40,74,071.62 regarding Plot No. 4-1 & A-2 situated in Industrial Årea G. C. JAINPUR (IND.), KANPUR DEHAT.











A 269506

This Stamp Sacet of Rs. 25000.00 is attached to the Lease Deed Executed between 11.P. State Industries Development Corporation Ltd. and M/S K. K. SPUN PIPE (Pvt.) Ltd. for the period of 85 years at a rental of Rs. 13,928.45 for the first 25 years and on Rs. 34,821.12 for the next 30 years and Rs. 69,642.25 for the next 30 years i.e on an average annual rent of Rs. 39,643.94 with a Premium of Rs. 46,74,971.62 argurding Plot No. A-1 & A-2 situated in Industrial Area G. C. JAINPER (IND.), KANPUR DEHAL







See the Michieum Carlotte



A 269498

This Stand Show of Rs. 25000.00 is attached to the Lease Deed Executed between F.C. Standardeshries Development Corporation Ltd. and M/S K. M. Soll N. 2019. (Pvt.) Ltd. for the period of 85 years at a remain of Rs. 13,928.45 for the first