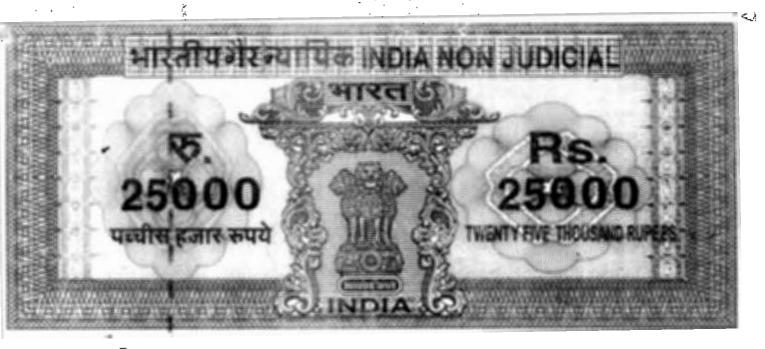

| 462                |
| A CONTRACTOR OF THE SECOND OF  |                    |



A 269722

This Stamp Sheet of Rs. 25000.00 is attached to the Lease Deed Executed between U.P. State Industries Development Corporation Ltd. and M/S R. K. SPUN PIPE (Pvt.) Ltd. for the period of 85 years at a rental of Rs. 13,928.45 for the first 25 years and on Rs. 34,821.12 for the next 30 years and Rs. 69,642.25 for the next 30 years i.e. on an average annual rent of Rs. 39,643.94 with a Premium of Rs. 40,74,071.62 regarding Plot No. A-1 & A-2 situated in Industrial lAres G. C. JAINPUR (IND.), KANPUR DEHAT.



-------

## an son

105,424, 105 to 105 to

ne bra (2) repa



A 269724

Executed between U.P. State Industries Development Corporation Ltd. and M/S K. E. SPUN MPE (Pvt.) Ltd. for the period of 85 years at a routal of Rs. 13,928,45 for the first 25 years and on Rs. 34,821.12 for