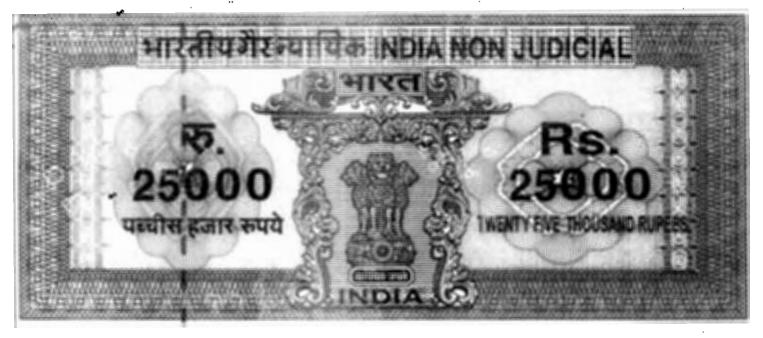

age annual rent of Rs. 39,643.94 with a Premium of Rs. 40,74.071.62 regarding Plot No. A-1 & A-2 situated in Industrial Area G. C. JAINPUR (IND.), KANPUR DEHAT.

TO OR THE REAL PROPERTY OF THE PARTY OF THE







A 269725

This Stamp Sheet of Rs. 25000.00 is attached to the Lease Deed Executed between U.P. State Industries Development Corporation Ltd. and M/S K. K. SPUN PIPE (Pvt.) Ltd. for the period of 85 years at a remain of Rs. 13,928.45 for the first 25 years and on Rs. 34,821.12 for the next 30 years and Rs. 69,642.25 for the next 30 years i.e. on an average simual rent of Rs. 39,643.94 with a Premium of Rs. 40,74,071.62 regarding Plot No. A-1 & A-2 situated in Industrial Årea G. C. JAINPUR (IND.), KANPUR DEHAT.

F REGIONAL VALUE CAST

OILED ON ME STAND THE CONTRACT OF THE STAND TH



.A 269723

This Stamp Sheet of Rs. 25000.00 is attached to the Lease Deed Executed between U.P. State Industries Development Corporation Ltd. and M/S K. K. SPUN PIPE (Pvt.) Ltd. for the period of 85 years at a rental of Rs. 13,928.45 for the first 25 years and on Rs. 34,821.12 for the next 30 years and Rs. 69,642.25 for the next 30 years i.e. on an average annual rent of Rs. 39,643.94 with a Premium of Rs. 40,74,871.62 regarding Plot No. A-1 & A-2 situated in Industrial Area G. C. JAINPUR (IND.), KANPUR DEHAT.

and the second



| o <sub>o</sub> |  |
|----------------|--|
| 172 mg         |  |
|                |  |
|                |  |
| The way the    |  |
|                |  |
|                |  |
|                |  |
|                |  |

| and the