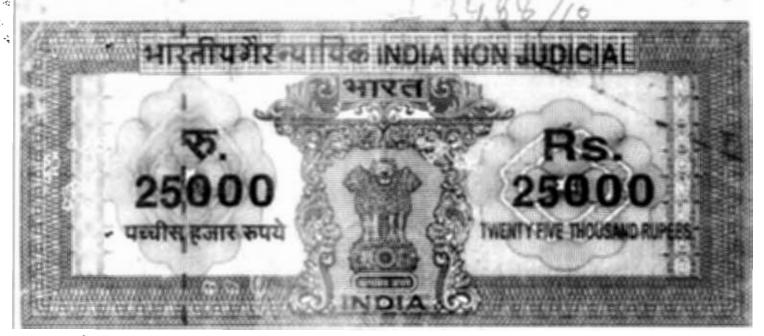

|                                                                                                                                                                                                      |      |





300k No. :

ः ७५ :कहेडमञ्जूङ ह

किए हुए खे बाद राज थी रह होते हैं के हैं

8878

919°Z : 380%;

រភវិទ្ធ៖ ទេទុរ

DEMAT.

DEMAT.

DEMAT.



\$400,5010

स्माहाई नम्ब

मृत्याक काजनम् वर

क्ष**्ट्रियार ज़**र

। क्षार फ्रब्री हेर्ड्डिकी

TŦĈ ्रीकामध्य रेक

0107/20/17

- S. O. R. MIDE RODA NO. 8-FAIRA TOUS JATOT 28 1212 TVHEAT SECTOR GROWTH CENTRE TRIBUR KYMERE PLAM OF PLOT 10. A-1 UPS!DC.





क्ता प्रदेश UTTAR PRADESE

A 269515







This Stamp Sheet of Rs. 25000.00 is attached to the Lease Deed Executed between C.P. State Industries Development Corporation and M/S K. K. SPUN PIPE (Pvt.) Ltd. for the period of 85 years at a rabial of Rs. 13,928.45 for the first 25 years and on Rs. 34.821.12 for the next 30 years and Rs. 69,642.25 for the next 30 years i.e. on an overstanding the St. A-I & A-2 situated in Industrial Area G. C. SAENFER (IND.) See PUR DEHAT.

FOR SON Behade of





A 269516

This Stamp Sheet of Rs. 25000.00 is attached to the Lease Deed Executed between U.P. State Industries Development Corporation Ltd. and M/S K. K. SPUN PIPE (Pvt.) Ltd. for the period of 85 years at a remain of Rs. 43,928.45 for the first 25 years and on Rs. 34,821.12 for the next 30 years an