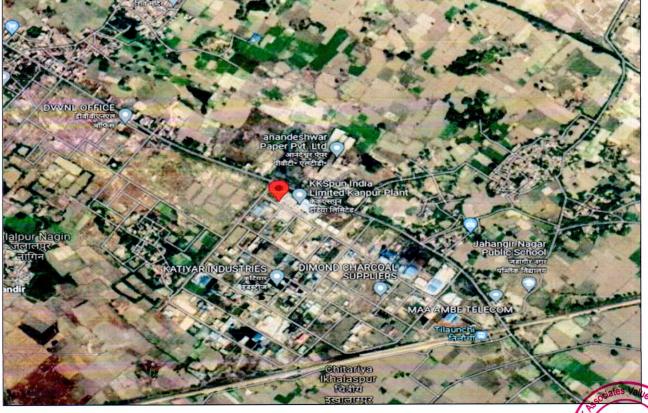

#### M/S. K K SPUN PIPE PVT LIMITED

|              | West                                               | Plot             | No A-3                      | Plot No A-3 |  |
|--------------|----------------------------------------------------|------------------|-----------------------------|-------------|--|
| 14.2         | Latitude, Longitude & Co-Ordinate<br>Property      | s Of Industrial  | 26°20'19.6"N 79°59'56.5"E   |             |  |
| 15.          | Extent of the site                                 |                  | 13928.45 sq mtr / 3.44 acre |             |  |
| 1 <u>6</u> . | Extent of the site considered for val 14 A & 14 B) | uation (least of | 13928.45 sq mtr /           | 3.44 acre   |  |
| 17.          | Whether occupied by the owner / t                  | enant?           | Owner                       |             |  |
|              | If occupied by tenant, since how lo                | ng?              | Not applicable              |             |  |
|              | Rent received per month.                           |                  | Not applicable              |             |  |

| do            | doesn't contain any other recommendations of any sort.    |                |                                  |                                                                                        |  |  |  |  |
|---------------|-----------------------------------------------------------|----------------|----------------------------------|----------------------------------------------------------------------------------------|--|--|--|--|
|               | ocation of property                                       |                |                                  |                                                                                        |  |  |  |  |
| a)            | Plot No. / Survey No.                                     |                | Plot No. A1 & A2                 |                                                                                        |  |  |  |  |
| b)            | Door No.                                                  |                | Plot No. A1 & A2                 |                                                                                        |  |  |  |  |
| C)            | T. S. No. / Village                                       |                | Kailash Nagar                    |                                                                                        |  |  |  |  |
| d)            | Ward / Taluka                                             |                |                                  |                                                                                        |  |  |  |  |
| e)            | Mandal / District                                         |                | Akbarpur                         |                                                                                        |  |  |  |  |
| f)            | Date of issue and validity approved map / plan            | of layout of   | Cannot commen<br>provided to us. | t since no approved map                                                                |  |  |  |  |
| g)            | Approved map / plan issuing                               | authority      | Cannot commen provided to us.    | t since no approved map                                                                |  |  |  |  |
| h)            | Whether genuineness or a approved map / plan is verifi    |                |                                  | t since no approved map                                                                |  |  |  |  |
| i)            | Any other comments by ou<br>Valuers on authenticity of ap |                | No                               |                                                                                        |  |  |  |  |
| 7. Po         | ostal address of the property                             |                | Jainpur (Ind), Ka                | 2, Industrial Area Groth Centr<br>ailash Nagar, Pargana & Tehs<br>Dehat, Uttar Pradesh |  |  |  |  |
| 8. a)         | City / Town                                               |                | Akbarpur                         |                                                                                        |  |  |  |  |
| b)            | Residential Area                                          |                | No                               |                                                                                        |  |  |  |  |
| C)            | Commercial Area                                           |                | No                               |                                                                                        |  |  |  |  |
| d)            | Industrial Area                                           |                | Yes                              |                                                                                        |  |  |  |  |
| 9. CI         | assification of the area                                  |                |                                  |                                                                                        |  |  |  |  |
| a)            | High / Middle / Poor                                      |                | Medium                           |                                                                                        |  |  |  |  |
| b)            | Urban / Semi Urban / Rural                                |                | Semi Urban                       | Semi Urban                                                                             |  |  |  |  |
|               | oming under Corporation<br>anchayat / Municipality        | limit/ Village | UPSIDC                           |                                                                                        |  |  |  |  |
|               | /hether covered under any State /                         | Central Govt.  | UPSIDC                           |                                                                                        |  |  |  |  |
|               | nactments (e.g. Urban and Ce                              |                |                                  |                                                                                        |  |  |  |  |
| nc            | otified under agency area / sch                           | eduled area /  |                                  |                                                                                        |  |  |  |  |
| ca            | antonment area                                            |                |                                  |                                                                                        |  |  |  |  |
| 12. In        | case it is an agricultural land, any                      | conversion to  | NA                               |                                                                                        |  |  |  |  |
| ho            | ouse site plots is contemplated                           |                |                                  |                                                                                        |  |  |  |  |
| 13. <b>Di</b> | imensions of the property                                 |                |                                  |                                                                                        |  |  |  |  |
| Ar            | re Boundaries matched                                     |                | Yes from the avai                |                                                                                        |  |  |  |  |
|               | Directions                                                | As per S       | ale Deed/TIR                     | Actual found at Site                                                                   |  |  |  |  |
|               | North                                                     | PWD G          | Gajner road                      | PWD Gajner road                                                                        |  |  |  |  |
|               | South                                                     | 18 mts w       | ide road no 9                    | 18 mts wide road no 9                                                                  |  |  |  |  |
|               | East                                                      | Administr      | ative building                   | Administrative building                                                                |  |  |  |  |
|               |                                                           |                |                                  | MO E                                                                                   |  |  |  |  |