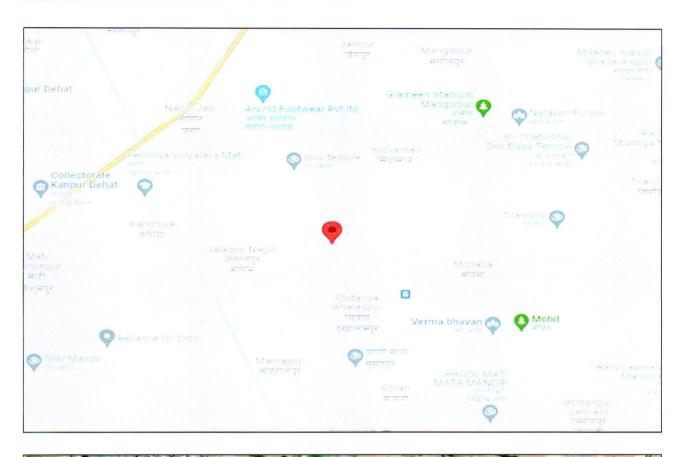

#### M/S. K K SPUN PIPE PVT LIMITED

|              | West                                               | Plot             | No A-3                      | Plot No A-3 |  |
|--------------|----------------------------------------------------|------------------|-----------------------------|-------------|--|
| 14.2         | Latitude, Longitude & Co-Ordinate<br>Property      | s Of Industrial  | 26°20'19.6"N 79°59'56.5"E   |             |  |
| 15.          | Extent of the site                                 |                  | 13928.45 sq mtr / 3.44 acre |             |  |
| 1 <u>6</u> . | Extent of the site considered for val 14 A & 14 B) | uation (least of | 13928.45 sq mtr /           | 3.44 acre   |  |
| 17.          | Whether occupied by the owner / t                  | enant?           | Owner                       |             |  |
|              | If occupied by tenant, since how lo                | ng?              | Not applicable              |             |  |
|              | Rent received per month.                           |                  | Not applicable              |             |  |

| do            | doesn't contain any other recommendations of any sort.    |                |                                  |                                                                                        |  |  |  |  |
|---------------|-----------------------------------------------------------|----------------|----------------------------------|----------------------------------------------------------------------------------------|--|--|--|--|
|               | ocation of property                                       |                |                                  |                                                                                        |  |  |  |  |
| a)            | Plot No. / Survey No.                                     |                | Plot No. A1 & A2                 |                                                                                        |  |  |  |  |
| b)            | Door No.                                                  |                | Plot No. A1 & A2                 |                                                                                        |  |  |  |  |
| C)            | T. S. No. / Village                                       |                | Kailash Nagar                    |                                                                                        |  |  |  |  |
| d)            | Ward / Taluka                                             |                |                                  |                                                                                        |  |  |  |  |
| e)            | Mandal / District                                         |                | Akbarpur                         |                                                                                        |  |  |  |  |
| f)            | Date of issue and validity approved map / plan            | of layout of   | Cannot commen<br>provided to us. | t since no approved map                                                                |  |  |  |  |
| g)            | Approved map / plan issuing                               | authority      | Cannot commen provided to us.    | t since no approved map                                                                |  |  |  |  |
| h)            | Whether genuineness or a approved map / plan is verifi    |                |                                  | t since no approved map                                                                |  |  |  |  |
| i)            | Any other comments by ou<br>Valuers on authenticity of ap |                | No                               |                                                                                        |  |  |  |  |
| 7. Po         | ostal address of the property                             |                | Jainpur (Ind), Ka                | 2, Industrial Area Groth Centr<br>ailash Nagar, Pargana & Tehs<br>Dehat, Uttar Pradesh |  |  |  |  |
| 8. a)         | City / Town                                               |                | Akbarpur                         |                                                                                        |  |  |  |  |
| b)            | Residential Area                                          |                | No                               |                                                                                        |  |  |  |  |
| C)            | Commercial Area                                           |                | No                               |                                                                                        |  |  |  |  |
| d)            | Industrial Area                                           |                | Yes                              |                                                                                        |  |  |  |  |
| 9. CI         | assification of the area                                  |                |                                  |                                                                                        |  |  |  |  |
| a)            | High / Middle / Poor                                      |                | Medium                           |                                                                                        |  |  |  |  |
| b)            | Urban / Semi Urban / Rural                                |                | Semi Urban                       | Semi Urban                                                                             |  |  |  |  |
|               | oming under Corporation<br>anchayat / Municipality        | limit/ Village | UPSIDC                           |                                                                                        |  |  |  |  |
|               | /hether covered under any State /                         | Central Govt.  | UPSIDC                           |                                                                                        |  |  |  |  |
|               | nactments (e.g. Urban and Ce                              |                |                                  |                                                                                        |  |  |  |  |
| nc            | otified under agency area / sch                           | eduled area /  |                                  |                                                                                        |  |  |  |  |
| ca            | antonment area                                            |                |                                  |                                                                                        |  |  |  |  |
| 12. In        | case it is an agricultural land, any                      | conversion to  | NA                               |                                                                                        |  |  |  |  |
| ho            | ouse site plots is contemplated                           |                |                                  |                                                                                        |  |  |  |  |
| 13. <b>Di</b> | imensions of the property                                 |                |                                  |                                                                                        |  |  |  |  |
| Ar            | re Boundaries matched                                     |                | Yes from the avai                |                                                                                        |  |  |  |  |
|               | Directions                                                | As per S       | ale Deed/TIR                     | Actual found at Site                                                                   |  |  |  |  |
|               | North                                                     | PWD G          | Gajner road                      | PWD Gajner road                                                                        |  |  |  |  |
|               | South                                                     | 18 mts w       | ide road no 9                    | 18 mts wide road no 9                                                                  |  |  |  |  |
|               | East                                                      | Administr      | ative building                   | Administrative building                                                                |  |  |  |  |
|               |                                                           |                |                                  | MO E                                                                                   |  |  |  |  |