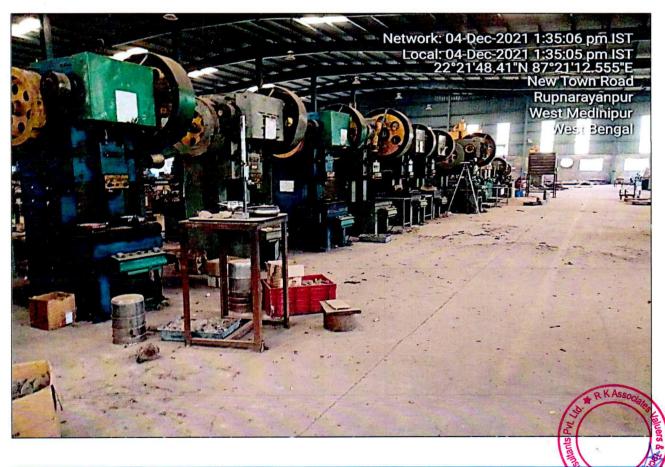

#### **Plant & Machinery Work**

The subject industry is used in the manufacturing of stainless steel utensils and other similar products. Main Machinery of this Plant are Friction Scree Press, Auto Polishing Machine, Hydro-Pneumatic Press, Grinding Machine, Mechanical Press, Cleaning and Washing line, Frame Bending Machine, The auxiliary

FILE NO.: VIS(2021-22)-PL728-630-809 Valuation TOR is available at www.rkassociates.org

M/S. BHUVEE STENOVATE PVT. LTD.

machines of this plant are D.G set, Cranes, Polishing Machine, Welding, and Grinding Machine.

As observed during site survey the production lines are non-operational and is under complete shutdown since 2020. The raw material used for the production is SS Coil and Aluminum Billets.