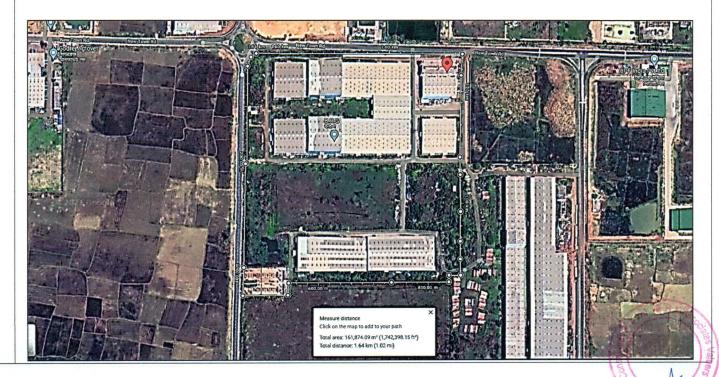

#### Introduction

Detailed Fixed Asset Valuation of manufacturing unit for the production of stainless steel utensils and products set up by M/s. Bhuvee Stenovate Pvt. Ltd. at Plot No. F1 & F5, Vidyasagar Industrial Park, Police Station- Kharagpur, District- Paschim Medinipur, West Bengal over a total land area of 40 Acres as per the document provided by the bank.

As

|      | LAND DETAILS                       |         |            |                                                       |                                                      |         |  |  |
|------|------------------------------------|---------|------------|-------------------------------------------------------|------------------------------------------------------|---------|--|--|
| S.NO | NO PLOT NO. LEASE DEED DATED MOUZA |         | OWNER      | AREA IN ACRE                                          |                                                      |         |  |  |
| 1    | F-1                                | 8231/10 | 23.09.2010 | RUISANDA-211<br>RUPNARAYANAPUR - 212<br>JAPHALA - 230 | M/S. INTEGRATED EQUIPMENT AND INFRASRVICES PVT. LTD. | 20 Acre |  |  |
| 2    | F-5                                | 984/15  | 02.01.2015 | JAPHALA - 230                                         | M/S. BHUVEE<br>STENOVATE PVT. LTD.                   | 20 Acre |  |  |
|      |                                    |         |            | TOTAL                                                 |                                                      | 40 ACRE |  |  |