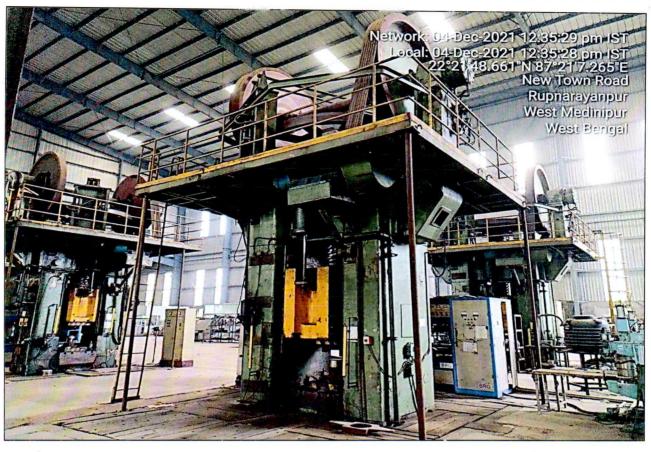

#### **Plant & Machinery Work**

The subject industry is used in the manufacturing of stainless steel utensils and other similar products. Main Machinery of this Plant are Friction Scree Press, Auto Polishing Machine, Hydro-Pneumatic Press, Grinding Machine, Mechanical Press, Cleaning and Washing line, Frame Bending Machine, The auxiliary

FILE NO.: VIS(2021-22)-PL728-630-809 Valuation TOR is available at www.rkassociates.org

M/S. BHUVEE STENOVATE PVT. LTD.

machines of this plant are D.G set, Cranes, Polishing Machine, Welding, and Grinding Machine.

As observed during site survey the production lines are non-operational and is under complete shutdown since 2020. The raw material used for the production is SS Coil and Aluminum Billets.