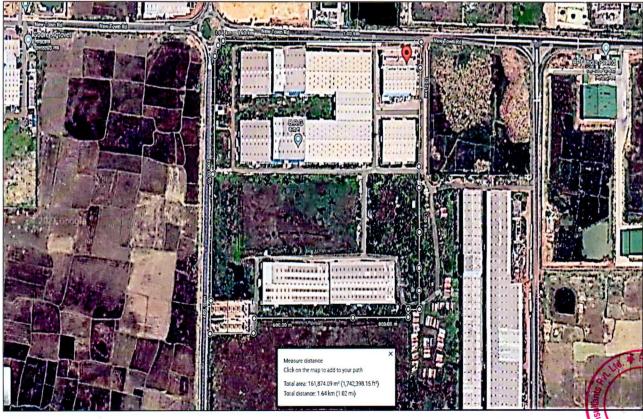

#### Introduction

Detailed Fixed Asset Valuation of manufacturing unit for the production of stainless steel utensils and products set up by M/s. Bhuvee Stenovate Pvt. Ltd. at Plot No. F1 & F5, Vidyasagar Industrial Park, Police Station- Kharagpur, District- Paschim Medinipur, West Bengal over a total land area of 40 Acres as per the document provided by the bank.

As

|      | LAND DETAILS                       |         |            |                                                       |                                                      |         |  |  |
|------|------------------------------------|---------|------------|-------------------------------------------------------|------------------------------------------------------|---------|--|--|
| S.NO | NO PLOT NO. LEASE DEED DATED MOUZA |         | OWNER      | AREA IN ACRE                                          |                                                      |         |  |  |
| 1    | F-1                                | 8231/10 | 23.09.2010 | RUISANDA-211<br>RUPNARAYANAPUR - 212<br>JAPHALA - 230 | M/S. INTEGRATED EQUIPMENT AND INFRASRVICES PVT. LTD. | 20 Acre |  |  |
| 2    | F-5                                | 984/15  | 02.01.2015 | JAPHALA - 230                                         | M/S. BHUVEE<br>STENOVATE PVT. LTD.                   | 20 Acre |  |  |
|      |                                    |         |            | TOTAL                                                 |                                                      | 40 ACRE |  |  |