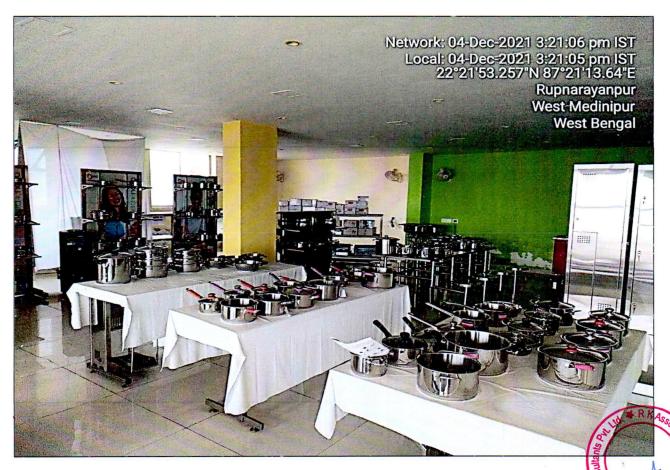

#### **Plant & Machinery Work**

The subject industry is used in the manufacturing of stainless steel utensils and other similar products. Main Machinery of this Plant are Friction Scree Press, Auto Polishing Machine, Hydro-Pneumatic Press, Grinding Machine, Mechanical Press, Cleaning and Washing line, Frame Bending Machine, The auxiliary

FILE NO.: VIS(2021-22)-PL728-630-809 Valuation TOR is available at www.rkassociates.org

M/S. BHUVEE STENOVATE PVT. LTD.

machines of this plant are D.G set, Cranes, Polishing Machine, Welding, and Grinding Machine.

As observed during site survey the production lines are non-operational and is under complete shutdown since 2020. The raw material used for the production is SS Coil and Aluminum Billets.