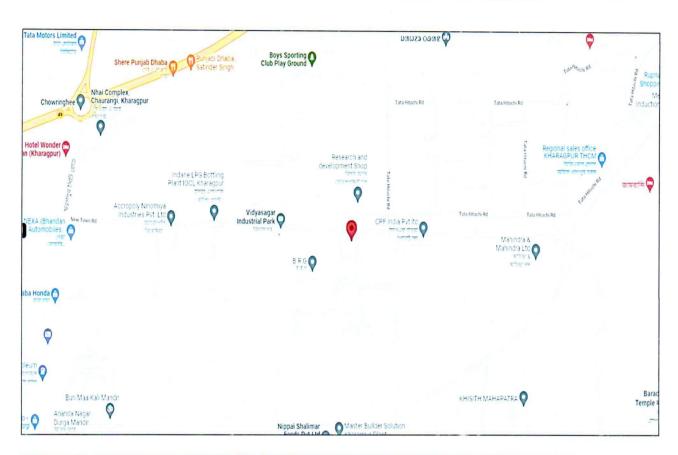

| 6.  | Locat | tion of property                                                              |                                                           |  |  |  |
|-----|-------|-------------------------------------------------------------------------------|-----------------------------------------------------------|--|--|--|
|     | a)    | Plot No. / Survey No.                                                         | Plot No.F-1 & F-5                                         |  |  |  |
|     | b)    | Door No.                                                                      | NA                                                        |  |  |  |
|     | c)    | T. S. No. / Village                                                           | Vidyasagar Industrial Park                                |  |  |  |
|     | d)    | Ward / Taluka                                                                 | NA                                                        |  |  |  |
|     | e)    | Mandal / District                                                             | District- Paschim Medinipur                               |  |  |  |
|     | f)    | Date of issue and validity of layout of approved map / plan                   | Approved map not provided to us.                          |  |  |  |
|     | g)    | Approved map / plan issuing authority                                         | Map not provided to us                                    |  |  |  |
|     | h)    | Whether genuineness or authenticity of approved map / plan is verified        | Map not provided to us                                    |  |  |  |
|     | i)    | Any other comments by our empanelled Valuers on authenticity of approved plan | No                                                        |  |  |  |
| 7.  | Posta | al address of the property                                                    | Industrial Plot No. F1, Maouza Ruisanda, Mouza            |  |  |  |
|     |       |                                                                               | Rupnarayanpur, Mouza Japhala And Industrial Plot No. F5,  |  |  |  |
|     |       |                                                                               | Mouza Japhala J.L No. 230, At Vidyasagar Industrial Park, |  |  |  |
|     |       |                                                                               | Police Station Kharagpur, District Paschim Medinipur,     |  |  |  |
|     |       |                                                                               | West Bengal                                               |  |  |  |
| 8.  | a)    | City / Town                                                                   | Vidyasagar Industrial Park                                |  |  |  |
|     | b)    | Residential Area                                                              | No                                                        |  |  |  |
|     | c)    | Commercial Area                                                               | No                                                        |  |  |  |
|     | d)    | Industrial Area                                                               | Yes                                                       |  |  |  |
| 9.  | Class | ification of the area                                                         |                                                           |  |  |  |
|     | a)    | High / Middle / Poor                                                          | Middle                                                    |  |  |  |
|     | b)    | Urban / Semi Urban / Rural                                                    | Semi-Urban                                                |  |  |  |
| 10. |       | ng under Corporation limit/ Village hayat / Municipality                      | Notified Industrial Area                                  |  |  |  |