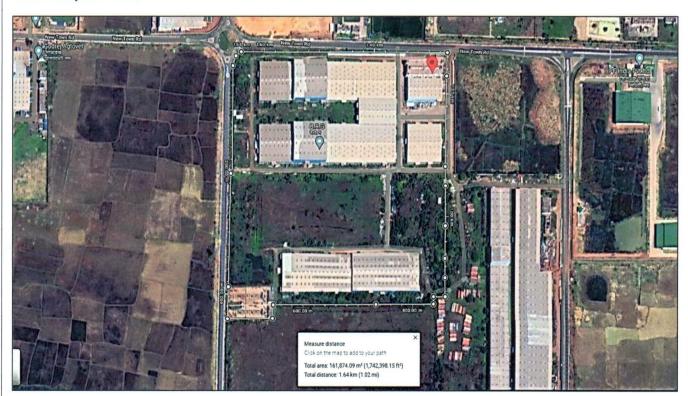

#### Introduction

Detailed Fixed Asset Valuation of manufacturing unit for the production of stainless steel utensils and products set up by M/s. Bhuvee Stenovate Pvt. Ltd. at Plot No. F1 & F5, Vidyasagar Industrial Park, Police Station- Kharagpur, District- Paschim Medinipur, West Bengal over a total land area of 40 Acres as per the document provided by the bank.

As

|      | LAND DETAILS                       |         |            |                                                       |                                                      |         |  |  |
|------|------------------------------------|---------|------------|-------------------------------------------------------|------------------------------------------------------|---------|--|--|
| S.NO | NO PLOT NO. LEASE DEED DATED MOUZA |         | OWNER      | AREA IN ACRE                                          |                                                      |         |  |  |
| 1    | F-1                                | 8231/10 | 23.09.2010 | RUISANDA-211<br>RUPNARAYANAPUR - 212<br>JAPHALA - 230 | M/S. INTEGRATED EQUIPMENT AND INFRASRVICES PVT. LTD. | 20 Acre |  |  |
| 2    | F-5                                | 984/15  | 02.01.2015 | JAPHALA - 230                                         | M/S. BHUVEE<br>STENOVATE PVT. LTD.                   | 20 Acre |  |  |
|      |                                    |         |            | TOTAL                                                 |                                                      | 40 ACRE |  |  |