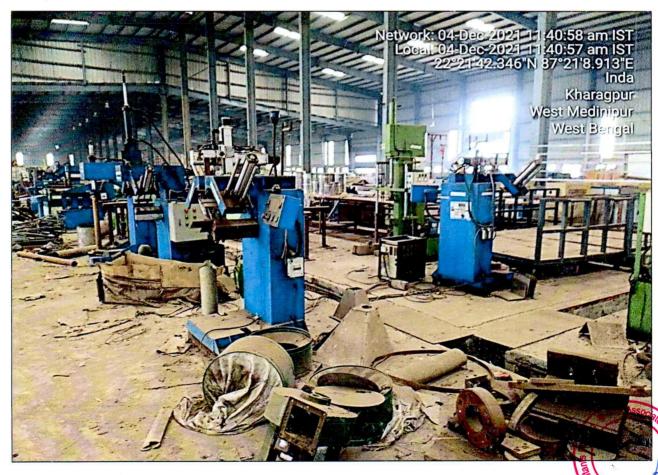

#### **Plant & Machinery Work**

The subject industry is used in the manufacturing of stainless steel utensils and other similar products. Main Machinery of this Plant are Friction Scree Press, Auto Polishing Machine, Hydro-Pneumatic Press, Grinding Machine, Mechanical Press, Cleaning and Washing line, Frame Bending Machine, The auxiliary

FILE NO.: VIS(2021-22)-PL728-630-809 Valuation TOR is available at www.rkassociates.org

M/S. BHUVEE STENOVATE PVT. LTD.

machines of this plant are D.G set, Cranes, Polishing Machine, Welding, and Grinding Machine.

As observed during site survey the production lines are non-operational and is under complete shutdown since 2020. The raw material used for the production is SS Coil and Aluminum Billets.