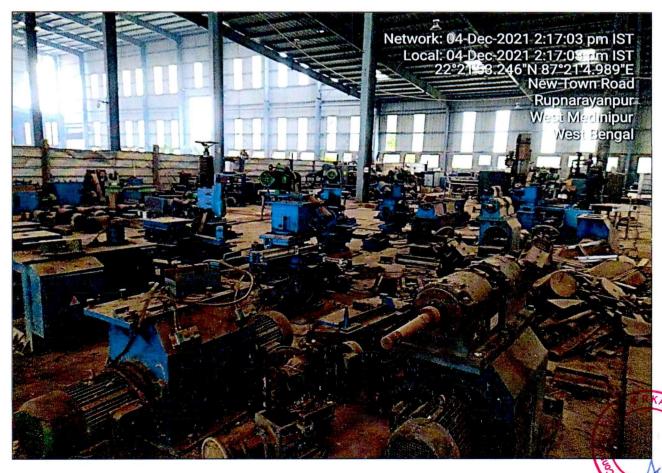

#### **Plant & Machinery Work**

The subject industry is used in the manufacturing of stainless steel utensils and other similar products. Main Machinery of this Plant are Friction Scree Press, Auto Polishing Machine, Hydro-Pneumatic Press, Grinding Machine, Mechanical Press, Cleaning and Washing line, Frame Bending Machine, The auxiliary

FILE NO.: VIS(2021-22)-PL728-630-809 Valuation TOR is available at www.rkassociates.org

M/S. BHUVEE STENOVATE PVT. LTD.

machines of this plant are D.G set, Cranes, Polishing Machine, Welding, and Grinding Machine.

As observed during site survey the production lines are non-operational and is under complete shutdown since 2020. The raw material used for the production is SS Coil and Aluminum Billets.