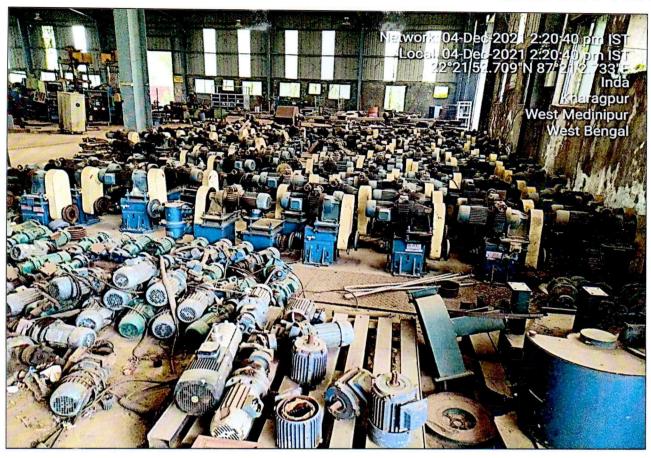

#### **Plant & Machinery Work**

The subject industry is used in the manufacturing of stainless steel utensils and other similar products. Main Machinery of this Plant are Friction Scree Press, Auto Polishing Machine, Hydro-Pneumatic Press, Grinding Machine, Mechanical Press, Cleaning and Washing line, Frame Bending Machine, The auxiliary

FILE NO.: VIS(2021-22)-PL728-630-809 Valuation TOR is available at www.rkassociates.org

M/S. BHUVEE STENOVATE PVT. LTD.

machines of this plant are D.G set, Cranes, Polishing Machine, Welding, and Grinding Machine.

As observed during site survey the production lines are non-operational and is under complete shutdown since 2020. The raw material used for the production is SS Coil and Aluminum Billets.