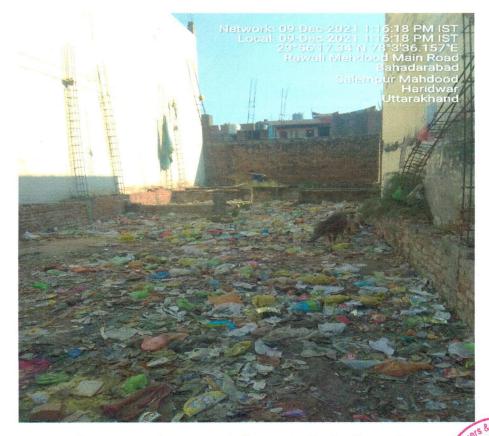

#### BRIEF DESCRIPTION OF THE PROPERTY UNDER VALUATION

Snapshot of the Asset/ Property Under Valuation

Apr 1

Page 1 of 31

M/S. AKSHIT ENTERPRISES

This opinion in the valuation report is prepared for a residential plot having total land area admeasuring 1634 sq.ft./151.79 sq. mtr. as per the copy of TIR. This is a free hold land purchased by the owner as as per the copy of TIR. The subject property is located in developing area of Rawli Mahdood village in Pargana district. Such type of property has good demand as well as supply is this area This report only contains general assessment & opinion on the Guideline Value and the indicative, estimated Market Value of the property for which Bank has asked to conduct the Valuation and found as per information given in the copy of documents provided to us. Location of the property in the city 1. Plot No. / Survey No. Khasra no. 630/1 Door No. T. S. No. / Village Rawli Mahdood Ward / Taluka Pargana Jwalapur Mandal / District Haridwar 2. Municipal Ward No. Not Available 3. City / Town Haridwar Residential Area/ Commercial Residential Area Area/ Industrial Area Classification of the area: Semi Urban Area 4. High / Middle / Poor Middle Metro / Urban / Semi Urban / Rural Semi Urban 5. Coming under Corporation limit/ Village HRDA Panchayat/ Municipality Postal address of the property Khasra No. 630/1, Situated In Village Rawli Mahdood, 6. Pargana Jwalapur, Tehsil And District Haridwar, Uttarakhand 7. Enclosed with the Report Latitude, Longitude and Coordinates of the Coordinates or URL: 29°56'17.4"N78°03'36.4"E Approx. 1634 sq. ft./ 151.79 sq. mtr. Area of the plot/land ( supported by a plan 8. Also please refer to Part-B Area description of the property. Area measurements considered in the Valuation Report is adopted from relevant approved documents or actual site measurement whichever is less. Verification of the area measurement of the property is done only based on sample random checking. No information is provided to us. 9. Layout plan of the area in which the property is located Development of surrounding areas Semi Urban area 10. 11. Details of Roads abutting the property (a) Main Road Name & Width Bahadarabad Road 30 ft. (b) Front Road Name & width Rawli Mehdood Rd 30 ft. (c) Type of Approach Road Bituminous Road (d) Distance from the Main Road 2.9 Km. 12. Whether covered under any State / Central NA Govt. enactments (e.g. Urban Land Ceiling Act) or notified under agency area / scheduled area / cantonment area