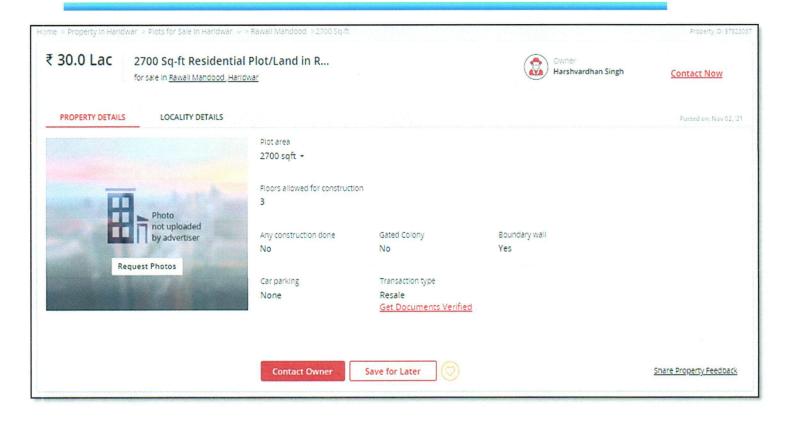

#### BRIEF DESCRIPTION OF THE PROPERTY UNDER VALUATION

Snapshot of the Asset/ Property Under Valuation

Apr 1

Page 1 of 31

M/S. AKSHIT ENTERPRISES

This opinion in the valuation report is prepared for a residential plot having total land area admeasuring 1634 sq.ft./151.79 sq. mtr. as per the copy of TIR. This is a free hold land purchased by the owner as as per the copy of TIR. The subject property is located in developing area of Rawli Mahdood village in Pargana district. Such type of property has good demand as well as supply is this area This report only contains general assessment & opinion on the Guideline Value and the indicative, estimated Market Value of the property for which Bank has asked to conduct the Valuation and found as per information given in the copy of documents provided to us. Location of the property in the city 1. Plot No. / Survey No. Khasra no. 630/1 Door No. T. S. No. / Village Rawli Mahdood Ward / Taluka Pargana Jwalapur Mandal / District Haridwar 2. Municipal Ward No. Not Available 3. City / Town Haridwar Residential Area/ Commercial Residential Area Area/ Industrial Area Classification of the area: Semi Urban Area 4. High / Middle / Poor Middle Metro / Urban / Semi Urban / Rural Semi Urban 5. Coming under Corporation limit/ Village HRDA Panchayat/ Municipality Postal address of the property Khasra No. 630/1, Situated In Village Rawli Mahdood, 6. Pargana Jwalapur, Tehsil And District Haridwar, Uttarakhand 7. Enclosed with the Report Latitude, Longitude and Coordinates of the Coordinates or URL: 29°56'17.4"N78°03'36.4"E Approx. 1634 sq. ft./ 151.79 sq. mtr. Area of the plot/land ( supported by a plan 8. Also please refer to Part-B Area description of the property. Area measurements considered in the Valuation Report is adopted from relevant approved documents or actual site measurement whichever is less. Verification of the area measurement of the property is done only based on sample random checking. No information is provided to us. 9. Layout plan of the area in which the property is located Development of surrounding areas Semi Urban area 10. 11. Details of Roads abutting the property (a) Main Road Name & Width Bahadarabad Road 30 ft. (b) Front Road Name & width Rawli Mehdood Rd 30 ft. (c) Type of Approach Road Bituminous Road (d) Distance from the Main Road 2.9 Km. 12. Whether covered under any State / Central NA Govt. enactments (e.g. Urban Land Ceiling Act) or notified under agency area / scheduled area / cantonment area