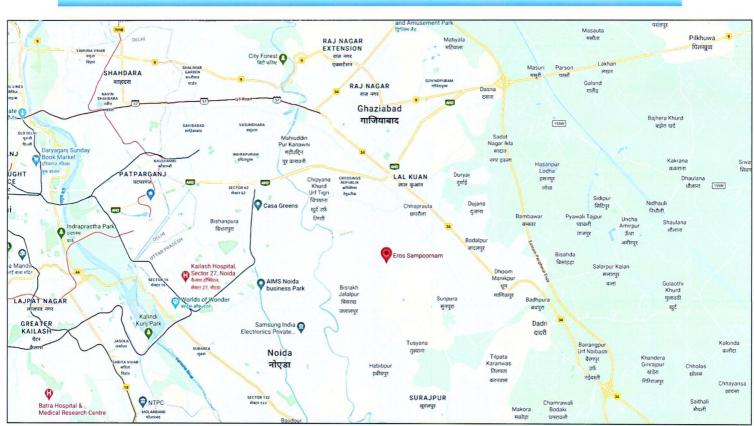

Page 5 of 38

| 3. | ENCLOSURES  |                                                                 |
|----|-------------|-----------------------------------------------------------------|
| a. | Part B      | Valuation Report as per SBI Format Annexure-II                  |
| b. | Part C      | Area description of the Property                                |
| C. | Part D      | Statutory Approvals                                             |
| d. | Part E      | Valuation Assessment of the Property                            |
| e. | Enclosure 1 | Valuer's Remark - Page No. 31                                   |
| f. | Enclosure 2 | Screenshot of the price trend references of the similar related |
|    |             | properties available on public domain - Page No. 33             |
| g. | Enclosure 3 | Google Map – Page No.34                                         |
| h. | Enclosure 4 | Photographs – Pages 37                                          |
| i. | Enclosure 5 | Copy of Circle Rate – Page 35                                   |
| j. | Enclosure 6 | Survey Summary Sheet - Pages xx                                 |
| k. | Enclosure 7 | Copy of relevant papers from the property documents referred    |
|    |             | in the Valuation – Pages xx                                     |

| 2.    | PHYSICAL CHARACTERISTICS                | OF THE PROPERTY                                                                                                                      |                        |
|-------|-----------------------------------------|--------------------------------------------------------------------------------------------------------------------------------------|------------------------|
| a.    | Location attribute of the property      |                                                                                                                                      |                        |
| i.    | Nearby Landmark                         | Near Gaur City                                                                                                                       |                        |
| ii.   | Postal Address of the Property          | Eros Sampoornam, Plot No. GH-01, Secto                                                                                               | r-02, Greater Noida,   |
|       |                                         | District Gautam Buddh Nagar, Uttar Prades                                                                                            | sh                     |
| iii.  | Area of the Plot/ Land                  | Total plot area: 98,373.75 m² (10,58,886.2                                                                                           | 3 ft <sup>2</sup> )    |
|       |                                         | Also please refer to Part-B Area description                                                                                         | on of the property.All |
|       |                                         | area measurements are on approximate l                                                                                               | basis. Verification of |
|       |                                         | the area measurement of the property is                                                                                              | done only based on     |
|       |                                         | sample random checking and not ba                                                                                                    | sed on full scale      |
|       |                                         | measurement.                                                                                                                         |                        |
| iv.   | Type of Land                            | Solid/ On road level                                                                                                                 |                        |
| ٧.    | Independent access/ approach to         | Clear independent access is available                                                                                                |                        |
|       | the property                            |                                                                                                                                      |                        |
| vi.   | Google Map Location of the Property     | Enclosed with the Report                                                                                                             |                        |
|       | with a neighborhood layout map          | Coordinates or URL: 28°35'18.9"N 77°27'29.3"E                                                                                        |                        |
| vii.  | Details of the roads abutting the prope | erty                                                                                                                                 |                        |
|       | Main Road Name & Width                  | Noida-Greater Noida Link Road                                                                                                        | 130 m width            |
|       | Front Road Name & width                 | Noida-Greater Noida Link Road                                                                                                        | 130 m width            |
|       | <ol><li>Type of Approach Road</li></ol> | Bituminous Road                                                                                                                      |                        |
|       | 4. Distance from the Main Road          | 500 mtr from Noida-Greater Noida Link Ro                                                                                             | ad                     |
| viii. | Description of adjoining property       | Road                                                                                                                                 |                        |
| ix.   | Plot No./ Survey No.                    | Plot No. GH-01                                                                                                                       |                        |
| Χ.    | Zone/ Sector                            | Residential Secto                                                                                                                    | r-02                   |
| xi.   | Sub registrar                           | Greater Noida                                                                                                                        |                        |
| xii.  | District                                | Gautam Buddh Nagar, U.P                                                                                                              |                        |
| xiii. | Any other aspect                        | Valuation is done for the property identified owner representative. Responsibility of id property to the Valuer/ its authorized surv | entifying the correct  |