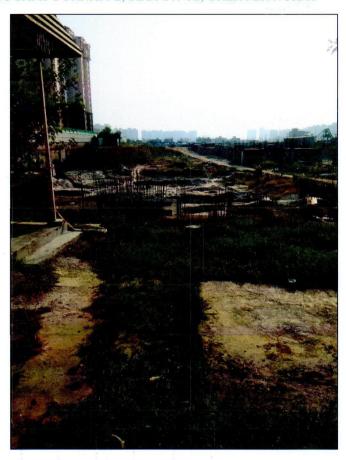

Being a very large land parcel, the developer has planned to develop this project in several phases. The developer has started giving possession for 21 towers in the market and booking has been started for dwelling units (DU's) in 5 nos. of tower of Eros Sampoornam 1. Rest of the towers envisaged under Eros sampoornam 2 are still under construction and are in their nascent stage of construction. Summary of towers launched in different phases till now is as below:

obtained various approvals from different develop this modern

Construction works are under progress and is at its nascent stage for the towers envisaged under Eros Sampoornam-2 (Tower B-4, Y-15, G-7, A-3, H-3, Y-12).