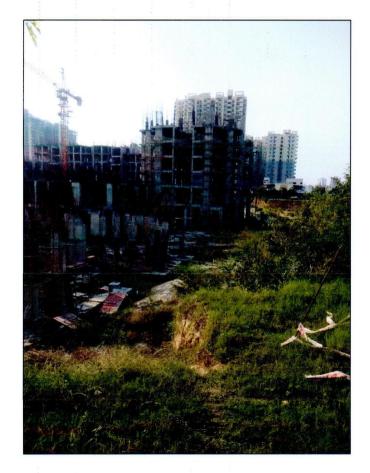

Being a very large land parcel, the developer has planned to develop this project in several phases. The developer has started giving possession for 21 towers in the market and booking has been started for dwelling units (DU's) in 5 nos. of tower of Eros Sampoornam 1. Rest of the towers envisaged under Eros sampoornam 2 are still under construction and are in their nascent stage of construction. Summary of towers launched in different phases till now is as below:

obtained various approvals from different develop this modern

Construction works are under progress and is at its nascent stage for the towers envisaged under Eros Sampoornam-2 (Tower B-4, Y-15, G-7, A-3, H-3, Y-12).