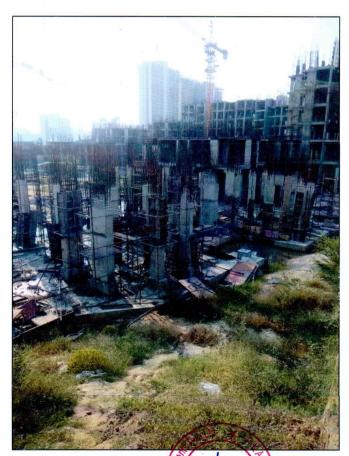

obtained various approvals from different develop this modern

Construction works are under progress and is at its nascent stage for the towers envisaged under Eros Sampoornam-2 (Tower B-4, Y-15, G-7, A-3, H-3, Y-12).