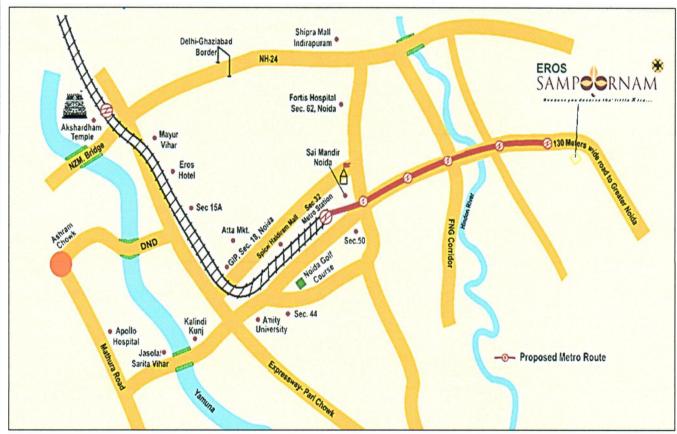

The location of the subject project is in a good developed Sector-02, Greater Noida. Subject land is clearly approached from 100 mtr. wide Noida-Greater Noida link Road. There are other residential projects under development and few projects are already occupied.

| 2.    | PHYSICAL CHARACTERISTICS                | OF THE PROPERTY                                                                                                                      |                        |
|-------|-----------------------------------------|--------------------------------------------------------------------------------------------------------------------------------------|------------------------|
| a.    | Location attribute of the property      |                                                                                                                                      |                        |
| i.    | Nearby Landmark                         | Near Gaur City                                                                                                                       |                        |
| ii.   | Postal Address of the Property          | Eros Sampoornam, Plot No. GH-01, Secto                                                                                               | r-02, Greater Noida,   |
|       |                                         | District Gautam Buddh Nagar, Uttar Prades                                                                                            | sh                     |
| iii.  | Area of the Plot/ Land                  | Total plot area: 98,373.75 m² (10,58,886.2                                                                                           | 3 ft <sup>2</sup> )    |
|       |                                         | Also please refer to Part-B Area description                                                                                         | on of the property.All |
|       |                                         | area measurements are on approximate l                                                                                               | basis. Verification of |
|       |                                         | the area measurement of the property is                                                                                              | done only based on     |
|       |                                         | sample random checking and not ba                                                                                                    | sed on full scale      |
|       |                                         | measurement.                                                                                                                         |                        |
| iv.   | Type of Land                            | Solid/ On road level                                                                                                                 |                        |
| ٧.    | Independent access/ approach to         | Clear independent access is available                                                                                                |                        |
|       | the property                            |                                                                                                                                      |                        |
| vi.   | Google Map Location of the Property     | Enclosed with the Report                                                                                                             |                        |
|       | with a neighborhood layout map          | Coordinates or URL: 28°35'18.9"N 77°27'29.3"E                                                                                        |                        |
| vii.  | Details of the roads abutting the prope | erty                                                                                                                                 |                        |
|       | Main Road Name & Width                  | Noida-Greater Noida Link Road                                                                                                        | 130 m width            |
|       | Front Road Name & width                 | Noida-Greater Noida Link Road                                                                                                        | 130 m width            |
|       | <ol><li>Type of Approach Road</li></ol> | Bituminous Road                                                                                                                      |                        |
|       | 4. Distance from the Main Road          | 500 mtr from Noida-Greater Noida Link Ro                                                                                             | ad                     |
| viii. | Description of adjoining property       | Road                                                                                                                                 |                        |
| ix.   | Plot No./ Survey No.                    | Plot No. GH-01                                                                                                                       |                        |
| Χ.    | Zone/ Sector                            | Residential Secto                                                                                                                    | r-02                   |
| xi.   | Sub registrar                           | Greater Noida                                                                                                                        |                        |
| xii.  | District                                | Gautam Buddh Nagar, U.P                                                                                                              |                        |
| xiii. | Any other aspect                        | Valuation is done for the property identified owner representative. Responsibility of id property to the Valuer/ its authorized surv | entifying the correct  |