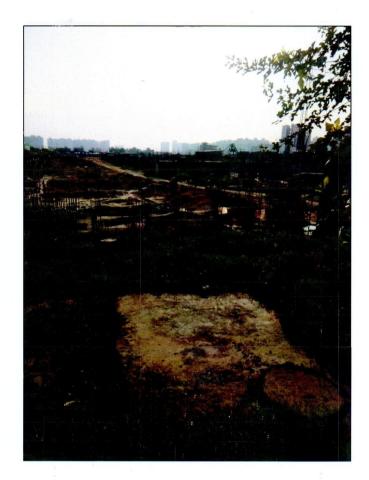

Being a very large land parcel, the developer has planned to develop this project in several phases. The developer has started giving possession for 21 towers in the market and booking has been started for dwelling units (DU's) in 5 nos. of tower of Eros Sampoornam 1. Rest of the towers envisaged under Eros sampoornam 2 are still under construction and are in their nascent stage of construction. Summary of towers launched in different phases till now is as below:

obtained various approvals from different develop this modern

Construction works are under progress and is at its nascent stage for the towers envisaged under Eros Sampoornam-2 (Tower B-4, Y-15, G-7, A-3, H-3, Y-12).