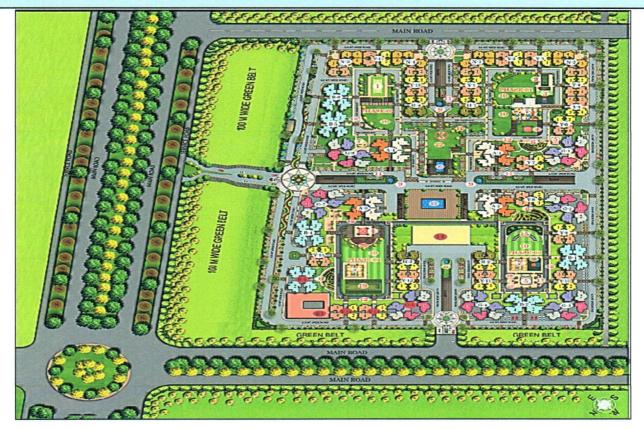

#### 2. BRIEF DESCRIPTION OF THE PROPERTY UNDER VALUATION

This project tie-up report is prepared for group housing project "Eros Sampoornam-2" under development at Plot No. Gh-01, Sector-02, Greater Noida, District Gautam Buddh nagar, Uttar Pradesh having total land area admeasuring 98,373.75 m<sup>2</sup> as per the lease deed obtained from UPRERA website.

Page 2 of 38

The developer has proposed to develop a modern group housing project comprised of 42 high rise towers, Commercial Block, Community Block, Nursery School/Creche and Milk booth. As per the approved laypout plan the project will have 3130 DUs with all basic and modern amenities. Details of each tower is as below:

The location of the subject project is in a good developed Sector-02, Greater Noida. Subject land is clearly approached from 100 mtr. wide Noida-Greater Noida link Road. There are other residential projects under development and few projects are already occupied.