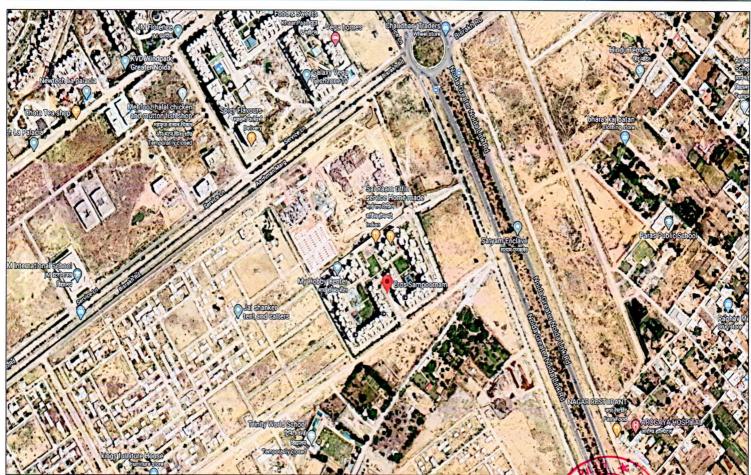

Page 5 of 38

| 3. | ENCLOSURES  |                                                                 |
|----|-------------|-----------------------------------------------------------------|
| a. | Part B      | Valuation Report as per SBI Format Annexure-II                  |
| b. | Part C      | Area description of the Property                                |
| C. | Part D      | Statutory Approvals                                             |
| d. | Part E      | Valuation Assessment of the Property                            |
| e. | Enclosure 1 | Valuer's Remark - Page No. 31                                   |
| f. | Enclosure 2 | Screenshot of the price trend references of the similar related |
|    |             | properties available on public domain - Page No. 33             |
| g. | Enclosure 3 | Google Map – Page No.34                                         |
| h. | Enclosure 4 | Photographs – Pages 37                                          |
| i. | Enclosure 5 | Copy of Circle Rate – Page 35                                   |
| j. | Enclosure 6 | Survey Summary Sheet - Pages xx                                 |
| k. | Enclosure 7 | Copy of relevant papers from the property documents referred    |
|    |             | in the Valuation – Pages xx                                     |

| 2.    | PHYSICAL CHARACTERISTICS                | OF THE PROPERTY                                                                                                                      |                        |
|-------|-----------------------------------------|--------------------------------------------------------------------------------------------------------------------------------------|------------------------|
| a.    | Location attribute of the property      |                                                                                                                                      |                        |
| i.    | Nearby Landmark                         | Near Gaur City                                                                                                                       |                        |
| ii.   | Postal Address of the Property          | Eros Sampoornam, Plot No. GH-01, Secto                                                                                               | r-02, Greater Noida,   |
|       |                                         | District Gautam Buddh Nagar, Uttar Prades                                                                                            | sh                     |
| iii.  | Area of the Plot/ Land                  | Total plot area: 98,373.75 m² (10,58,886.2                                                                                           | 3 ft <sup>2</sup> )    |
|       |                                         | Also please refer to Part-B Area description                                                                                         | on of the property.All |
|       |                                         | area measurements are on approximate l                                                                                               | basis. Verification of |
|       |                                         | the area measurement of the property is                                                                                              | done only based on     |
|       |                                         | sample random checking and not ba                                                                                                    | sed on full scale      |
|       |                                         | measurement.                                                                                                                         |                        |
| iv.   | Type of Land                            | Solid/ On road level                                                                                                                 |                        |
| ٧.    | Independent access/ approach to         | Clear independent access is available                                                                                                |                        |
|       | the property                            |                                                                                                                                      |                        |
| vi.   | Google Map Location of the Property     | Enclosed with the Report                                                                                                             |                        |
|       | with a neighborhood layout map          | Coordinates or URL: 28°35'18.9"N 77°27'29.3"E                                                                                        |                        |
| vii.  | Details of the roads abutting the prope | erty                                                                                                                                 |                        |
|       | Main Road Name & Width                  | Noida-Greater Noida Link Road                                                                                                        | 130 m width            |
|       | Front Road Name & width                 | Noida-Greater Noida Link Road                                                                                                        | 130 m width            |
|       | <ol><li>Type of Approach Road</li></ol> | Bituminous Road                                                                                                                      |                        |
|       | 4. Distance from the Main Road          | 500 mtr from Noida-Greater Noida Link Ro                                                                                             | ad                     |
| viii. | Description of adjoining property       | Road                                                                                                                                 |                        |
| ix.   | Plot No./ Survey No.                    | Plot No. GH-01                                                                                                                       |                        |
| Χ.    | Zone/ Sector                            | Residential Secto                                                                                                                    | r-02                   |
| xi.   | Sub registrar                           | Greater Noida                                                                                                                        |                        |
| xii.  | District                                | Gautam Buddh Nagar, U.P                                                                                                              |                        |
| xiii. | Any other aspect                        | Valuation is done for the property identified owner representative. Responsibility of id property to the Valuer/ its authorized surv | entifying the correct  |