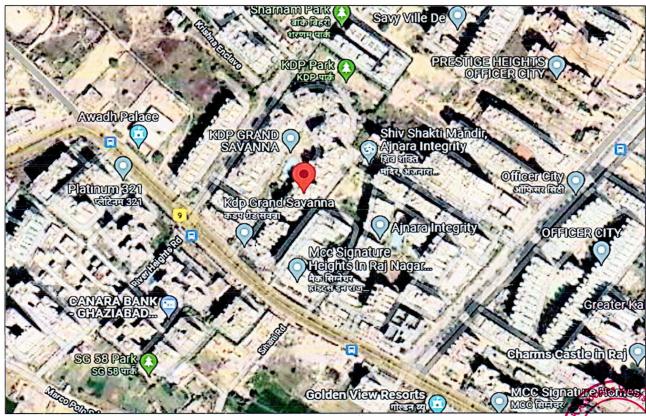

The subject flat is located in in Group Housing Society named "Grand Savanna" in Tower-J on 10<sup>th</sup> floor. The subject Locality is a good developing area of Loni, Ghaziabad

The subject property is located on 45 mtr wide block road and located approx. 200 mtr. from main "Raj Nagar Extension Road".

This report only contains general assessment & opinion on the Guideline Value and the indicative,

M/S. OSR ENTERPRISES

estimated Market Value of the property for which Bank has asked to conduct the Valuation and found as per the information given in the copy of documents provided to us and/ or confirmed by the owner/ owner representative to us at site which has been relied upon in good faith. It doesn't contain any other recommendations of any sort. Location of property Plot No. / Survey No. Tower-J. Grand Savana Flat No. J-1003 Door No. b) T. S. No. / Village Noor Nagar C) d) Ward / Taluka Ghaziabad Mandal / District Ghaziabad e) Date of issue and validity of layout of Map Not Provided to us. f) approved map / plan Approved map / plan issuing Ghaziabad Development Authority (GDA) g) authority h) Whether genuineness Map not provided to us authenticity of approved map / plan is verified i) Any other comments by No empanelled valuers on authenticity of approved plan Postal address of the property 7. City / Town 8 Ghaziabad Residential Area b) Yes (Group Housing Society) Commercial Area C) No Industrial Area No d) Classification of the area 9 High / Middle / Poor Middle Urban / Semi Urban / Rural b) Urban Developing under Corporation limit/ 10. Coming **Ghaziabad Municipal Corporation** Village Panchayat / Municipality Whether covered under any NA State/ Central Govt. enactments (e.g. Urban and Ceiling Act) or notified under agency area/scheduled area/ cantonment area Boundaries of the property Are Boundaries matched No, boundaries are not mentioned in the documents. **Directions** As per Sale Deed **Actual found at Site** North NA Park South NA Entry/ Passage East NA Flat No. 1004 West NA Block & Internal Road Dimensions of the site 13. A B As per the Deed **Actuals** North Not mentioned in the documents Not Applicable South Not mentioned in the documents Not Applicable Not mentioned in the documents East Not Applicable West Not mentioned in the documents Not Applicable Extent of the site 143.99 sq.mtr / 1550 sq.ft. (Super Area) 14.