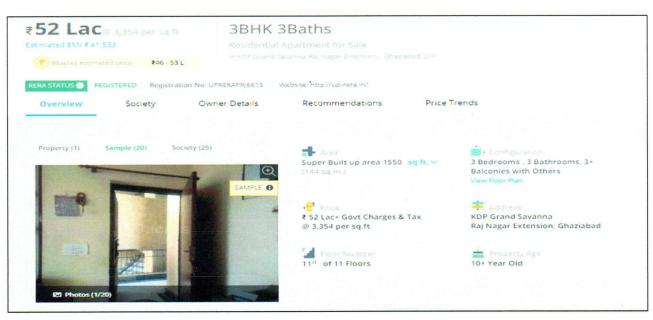

| Name:                 | Mr. Vikas Goel (Property Consultant)          |
|-----------------------|-----------------------------------------------|
| Contact No.:          | +91-99992 21267                               |
| Nature of reference:  | Property Consultant                           |
| Size of the Property: | 1350 sq.ft.(covered area)                     |
| Location:             | Grand Savanna, Loni                           |
| Rates/ Price          | Rs.44,00,000/- to Rs.45,00,000/- (including 1 |
| informed:             | covered car parking)                          |
|                       |                                               |