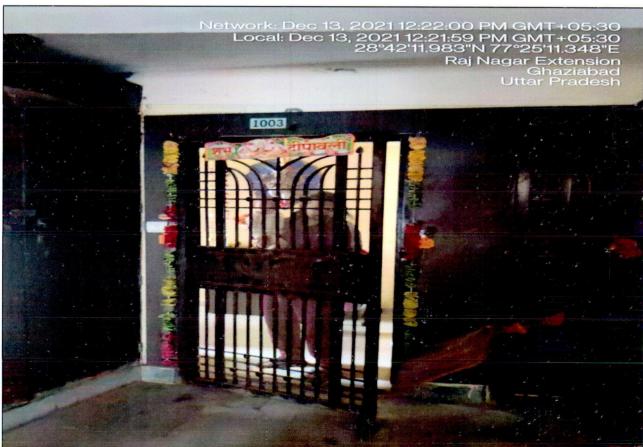

The subject flat is located in in Group Housing Society named "Grand Savanna" in Tower-J on 10<sup>th</sup> floor. The subject Locality is a good developing area of Loni, Ghaziabad

The subject property is located on 45 mtr wide block road and located approx. 200 mtr. from main "Raj Nagar Extension Road".

This report only contains general assessment & opinion on the Guideline Value and the indicative,

M/S. OSR ENTERPRISES

estimated Market Value of the property for which Bank has asked to conduct the Valuation and found as per the information given in the copy of documents provided to us and/ or confirmed by the owner/ owner representative to us at site which has been relied upon in good faith. It doesn't contain any other recommendations of any sort. Location of property Plot No. / Survey No. Tower-J. Grand Savana Flat No. J-1003 Door No. b) T. S. No. / Village Noor Nagar C) d) Ward / Taluka Ghaziabad Mandal / District Ghaziabad e) Date of issue and validity of layout of Map Not Provided to us. f) approved map / plan Approved map / plan issuing Ghaziabad Development Authority (GDA) g) authority h) Whether genuineness Map not provided to us authenticity of approved map / plan is verified i) Any other comments by No empanelled valuers on authenticity of approved plan Postal address of the property 7. City / Town 8 Ghaziabad Residential Area b) Yes (Group Housing Society) Commercial Area C) No Industrial Area No d) Classification of the area 9 High / Middle / Poor Middle Urban / Semi Urban / Rural b) Urban Developing under Corporation limit/ 10. Coming **Ghaziabad Municipal Corporation** Village Panchayat / Municipality Whether covered under any NA State/ Central Govt. enactments (e.g. Urban and Ceiling Act) or notified under agency area/scheduled area/ cantonment area Boundaries of the property Are Boundaries matched No, boundaries are not mentioned in the documents. **Directions** As per Sale Deed **Actual found at Site** North NA Park South NA Entry/ Passage East NA Flat No. 1004 West NA Block & Internal Road Dimensions of the site 13. A B As per the Deed **Actuals** North Not mentioned in the documents Not Applicable South Not mentioned in the documents Not Applicable Not mentioned in the documents East Not Applicable West Not mentioned in the documents Not Applicable Extent of the site 143.99 sq.mtr / 1550 sq.ft. (Super Area) 14.