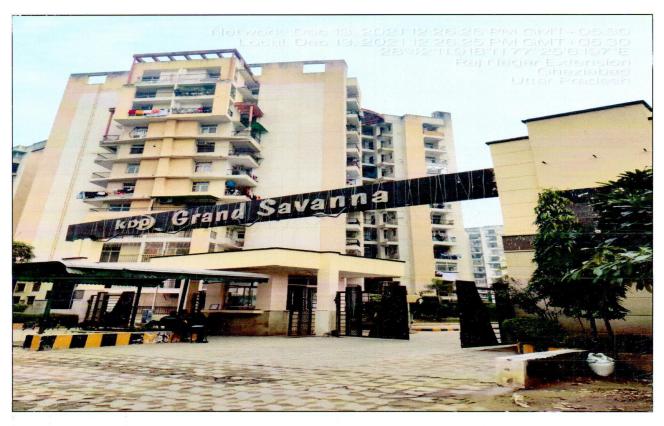

The subject flat is located in in Group Housing Society named "Grand Savanna" in Tower-J on 10<sup>th</sup> floor. The subject Locality is a good developing area of Loni, Ghaziabad

The subject property is located on 45 mtr wide block road and located approx. 200 mtr. from main "Raj Nagar Extension Road".

| 11. | APARTMENT BUILDING      |                                        |                                                                    |  |  |
|-----|-------------------------|----------------------------------------|--------------------------------------------------------------------|--|--|
| 1.  | Nati                    | ure of the Apartment                   | Multistoried Building                                              |  |  |
| 2.  | Loc                     | ation                                  |                                                                    |  |  |
| 3.  | a)                      | T. S. No.                              |                                                                    |  |  |
|     | b)                      | Block No.                              | Block - J                                                          |  |  |
|     | c)                      | Ward No.                               |                                                                    |  |  |
|     | d)                      | Village/ Municipality / Corporation    | Ghaziabad Municipal Corporation                                    |  |  |
|     | e)                      | Door No., Street or Road (Pin Code)    | Flat No J 1003                                                     |  |  |
| 4.  | Des                     | cription of the locality               | Residential                                                        |  |  |
| 5.  | Year of Construction    |                                        | Approx. 8-10 Years as per information provided during site survey. |  |  |
| 6.  | Number of Floors        |                                        | Multistoried Building                                              |  |  |
| 7.  | Type of Structure       |                                        | RCC framed pillar, beam, column structure on RCC slab              |  |  |
| 8.  |                         | nber of Dwelling units in the building | No information available                                           |  |  |
| 9.  |                         | lity of Construction                   | Good                                                               |  |  |
| 10. |                         | earance of the Building                | Good                                                               |  |  |
| 11. |                         | ntenance of the Building               | Good                                                               |  |  |
| 12. | Faci                    | lities Available                       |                                                                    |  |  |
| 13. | a)                      | Lift                                   | Yes                                                                |  |  |
|     | b)                      | Protected Water Supply                 | Yes                                                                |  |  |
|     | c) Underground Sewerage |                                        | Yes                                                                |  |  |
|     | d)                      | Car Parking - Open/ Covered            | Yes                                                                |  |  |
|     | e)                      | Is Compound wall existing?             | Yes                                                                |  |  |
|     | f)                      | Is pavement laid around the Building   | Yes                                                                |  |  |