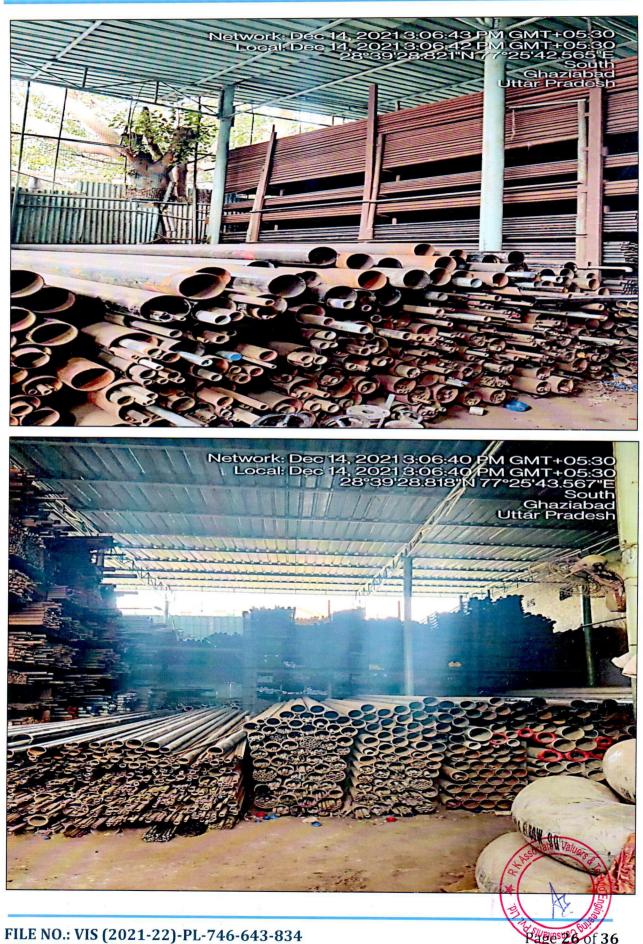

# 2. PHYSICAL CHARACTERISTICS OF THE PROPERTY BRIEF DESCRIPTION OF THE PROPERTY UNDER VALUATION Network: Dec 14, 2021 307:00 PM GMT+05:30 28:39:28:876'W177'25'42 72:3°E South Ghaziabad Uttar Pradesh Uttar Pradesh Uttar Pradesh Uttar Pradesh

Page 3 of 36

|      | admeasuring 245.26 sq. mtr./293.33 sq<br>provided to us by the bank. The subject                                                                                    | brepared for the the subject property having total plot area<br>. yds. (as per the latest old valuation report), and the documents<br>property is an immovable property situated at aforesaid address.<br>In the site survey the subject property is currently being used as                                                                                                                                   |
|------|---------------------------------------------------------------------------------------------------------------------------------------------------------------------|----------------------------------------------------------------------------------------------------------------------------------------------------------------------------------------------------------------------------------------------------------------------------------------------------------------------------------------------------------------------------------------------------------------|
|      | Owner has purchased the subject prop                                                                                                                                | /s. Shiv Shankar Trading vide two sale deed dated 02.08.1999.<br>erty via two sale deed having plot area of each plot 146.66 sq.<br>/ds. are merged together to make a single larger plot.                                                                                                                                                                                                                     |
|      | As per the site observation, we observe<br>subject property having total covered ar                                                                                 | ed that, the owner has constructed commercial godown on the<br>rea 245.26 sq. mtr./2640 sq. ft.                                                                                                                                                                                                                                                                                                                |
|      |                                                                                                                                                                     | strial land & Buildings situated at around 200 mtr. from the main used as a godown / commercial purpose.                                                                                                                                                                                                                                                                                                       |
|      | property, and valuation is done on as-is                                                                                                                            | 's representative and there is no name plate displayed on the<br>s-where-is basis. The property details like ownership, address,<br>sale deeds and old valuation report provided to us by the bank.                                                                                                                                                                                                            |
|      | estimated Market Value of the property<br>has shown & asked us to conduct the V<br>No legal aspects in terms of ownership<br>contain any due-diligence other than t | essment & opinion on the Guideline Value and the indicative,<br>found on as-is-where basis on site for which the Bank/ customer<br>aluation for which photographs is also attached with the report.<br>or any other legal aspect is taken into consideration. It doesn't<br>he valuation assessment of the property shown to us on site.<br>Is by Bank/ client has been relied upon in good faith. This report |
|      |                                                                                                                                                                     | tions of any sort.                                                                                                                                                                                                                                                                                                                                                                                             |
| a.   | Location attribute of the property                                                                                                                                  |                                                                                                                                                                                                                                                                                                                                                                                                                |
| i.   | Nearby Landmark                                                                                                                                                     | Near G.T. Road (~200 mtr.)                                                                                                                                                                                                                                                                                                                                                                                     |
| II.  | Postal Address of the Property                                                                                                                                      | Khewat No. 31, Khasra No. 1499/3, 1500/3 & Khewat No. 32<br>& 35, Khasra No. 1501/3, New Khasra No. 743, 744 & 745,<br>Mohalla Bajaria, Ghaziabad, Village Kaila, Pargana Loni,<br>Tehsil & District Ghaziabad                                                                                                                                                                                                 |
| iii. | Area of the Plot/ Land                                                                                                                                              | Total Land area – 245.26 sq.mtr. /293.33 sq.yds.                                                                                                                                                                                                                                                                                                                                                               |
|      |                                                                                                                                                                     | Also please refer to Part-B Area description of the property.<br>Area measurements considered in the Valuation Report is<br>adopted from relevant approved documents or actual site<br>measurement whichever is less. Verification of the area<br>measurement of the property is done only based on sample<br>random checking.                                                                                 |
| iv.  | Type of Land                                                                                                                                                        | Solid Land                                                                                                                                                                                                                                                                                                                                                                                                     |
| V.   | Independent access/ approach to the<br>property                                                                                                                     | Clear independent access is available                                                                                                                                                                                                                                                                                                                                                                          |
| vi.  | Google Map Location of the Property                                                                                                                                 | Enclosed with the Report                                                                                                                                                                                                                                                                                                                                                                                       |
|      | with a neighborhood layout map                                                                                                                                      | Coordinates or URL: 28°39'29.4"N 77°25'41.9"E                                                                                                                                                                                                                                                                                                                                                                  |
| vii. | Details of the roads abutting the propert                                                                                                                           | y matas in                                                                                                                                                                                                                                                                                                                                                                                                     |
|      | i.Main Road Name & Width                                                                                                                                            | G.T. Road ~160-ft                                                                                                                                                                                                                                                                                                                                                                                              |
|      |                                                                                                                                                                     | XX L E                                                                                                                                                                                                                                                                                                                                                                                                         |