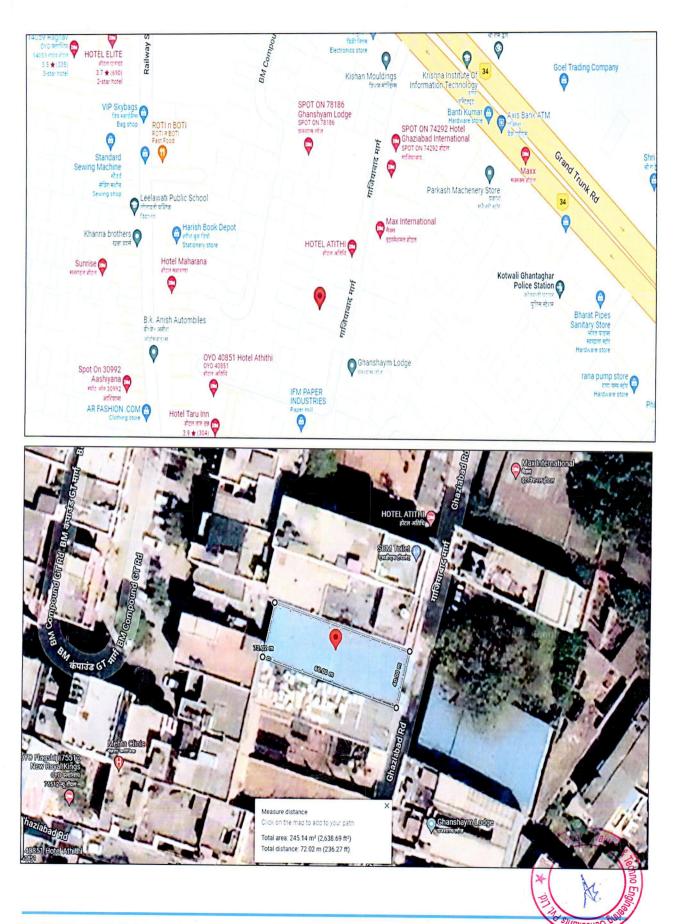

Page 3 of 36

|      | admeasuring 245.26 sq. mtr./293.33 sq<br>provided to us by the bank. The subject                                                                                    | brepared for the the subject property having total plot area<br>. yds. (as per the latest old valuation report), and the documents<br>property is an immovable property situated at aforesaid address.<br>In the site survey the subject property is currently being used as                                                                                                                                   |
|------|---------------------------------------------------------------------------------------------------------------------------------------------------------------------|----------------------------------------------------------------------------------------------------------------------------------------------------------------------------------------------------------------------------------------------------------------------------------------------------------------------------------------------------------------------------------------------------------------|
|      | Owner has purchased the subject prop                                                                                                                                | /s. Shiv Shankar Trading vide two sale deed dated 02.08.1999.<br>erty via two sale deed having plot area of each plot 146.66 sq.<br>/ds. are merged together to make a single larger plot.                                                                                                                                                                                                                     |
|      | As per the site observation, we observe<br>subject property having total covered ar                                                                                 | ed that, the owner has constructed commercial godown on the<br>rea 245.26 sq. mtr./2640 sq. ft.                                                                                                                                                                                                                                                                                                                |
|      |                                                                                                                                                                     | strial land & Buildings situated at around 200 mtr. from the main used as a godown / commercial purpose.                                                                                                                                                                                                                                                                                                       |
|      | property, and valuation is done on as-is                                                                                                                            | 's representative and there is no name plate displayed on the<br>s-where-is basis. The property details like ownership, address,<br>sale deeds and old valuation report provided to us by the bank.                                                                                                                                                                                                            |
|      | estimated Market Value of the property<br>has shown & asked us to conduct the V<br>No legal aspects in terms of ownership<br>contain any due-diligence other than t | essment & opinion on the Guideline Value and the indicative,<br>found on as-is-where basis on site for which the Bank/ customer<br>aluation for which photographs is also attached with the report.<br>or any other legal aspect is taken into consideration. It doesn't<br>he valuation assessment of the property shown to us on site.<br>Is by Bank/ client has been relied upon in good faith. This report |
|      |                                                                                                                                                                     | tions of any sort.                                                                                                                                                                                                                                                                                                                                                                                             |
| a.   | Location attribute of the property                                                                                                                                  |                                                                                                                                                                                                                                                                                                                                                                                                                |
| i.   | Nearby Landmark                                                                                                                                                     | Near G.T. Road (~200 mtr.)                                                                                                                                                                                                                                                                                                                                                                                     |
| II.  | Postal Address of the Property                                                                                                                                      | Khewat No. 31, Khasra No. 1499/3, 1500/3 & Khewat No. 32<br>& 35, Khasra No. 1501/3, New Khasra No. 743, 744 & 745,<br>Mohalla Bajaria, Ghaziabad, Village Kaila, Pargana Loni,<br>Tehsil & District Ghaziabad                                                                                                                                                                                                 |
| iii. | Area of the Plot/ Land                                                                                                                                              | Total Land area – 245.26 sq.mtr. /293.33 sq.yds.                                                                                                                                                                                                                                                                                                                                                               |
|      |                                                                                                                                                                     | Also please refer to Part-B Area description of the property.<br>Area measurements considered in the Valuation Report is<br>adopted from relevant approved documents or actual site<br>measurement whichever is less. Verification of the area<br>measurement of the property is done only based on sample<br>random checking.                                                                                 |
| iv.  | Type of Land                                                                                                                                                        | Solid Land                                                                                                                                                                                                                                                                                                                                                                                                     |
| V.   | Independent access/ approach to the<br>property                                                                                                                     | Clear independent access is available                                                                                                                                                                                                                                                                                                                                                                          |
| vi.  | Google Map Location of the Property                                                                                                                                 | Enclosed with the Report                                                                                                                                                                                                                                                                                                                                                                                       |
|      | with a neighborhood layout map                                                                                                                                      | Coordinates or URL: 28°39'29.4"N 77°25'41.9"E                                                                                                                                                                                                                                                                                                                                                                  |
| vii. | Details of the roads abutting the propert                                                                                                                           | y matas in                                                                                                                                                                                                                                                                                                                                                                                                     |
|      | i.Main Road Name & Width                                                                                                                                            | G.T. Road ~160-ft                                                                                                                                                                                                                                                                                                                                                                                              |
|      |                                                                                                                                                                     | XX L E                                                                                                                                                                                                                                                                                                                                                                                                         |

|       | ii.Front Road Name & width                               | Road                                                                                                                                                                                          | ~20 ft.                                                                                                                                                                                                                                                                                                                                                                                                                                                                                                                                                                                                                                                                                             |
|-------|----------------------------------------------------------|-----------------------------------------------------------------------------------------------------------------------------------------------------------------------------------------------|-----------------------------------------------------------------------------------------------------------------------------------------------------------------------------------------------------------------------------------------------------------------------------------------------------------------------------------------------------------------------------------------------------------------------------------------------------------------------------------------------------------------------------------------------------------------------------------------------------------------------------------------------------------------------------------------------------|
|       | iii.Type of Approach Road                                | Bituminous Road                                                                                                                                                                               |                                                                                                                                                                                                                                                                                                                                                                                                                                                                                                                                                                                                                                                                                                     |
|       | iv.Distance from the Main Road                           | Approx. 200 mtr.                                                                                                                                                                              |                                                                                                                                                                                                                                                                                                                                                                                                                                                                                                                                                                                                                                                                                                     |
| viii. | Description of adjoining property                        | Most of the properties in the subje                                                                                                                                                           | ect locality are being used                                                                                                                                                                                                                                                                                                                                                                                                                                                                                                                                                                                                                                                                         |
|       |                                                          | for commercial or godown purpos                                                                                                                                                               | es.                                                                                                                                                                                                                                                                                                                                                                                                                                                                                                                                                                                                                                                                                                 |
| ix.   | Plot No./ Survey No.                                     | Khewat No. 31, Khasra No. 1499/                                                                                                                                                               | 3, 1500/3 & Khewat No. 32                                                                                                                                                                                                                                                                                                                                                                                                                                                                                                                                                                                                                                                                           |
|       |                                                          | & 35, Khasra No. 1501/3, New Kh                                                                                                                                                               | asra No. 743, 744 & 745                                                                                                                                                                                                                                                                                                                                                                                                                                                                                                                                                                                                                                                                             |
| Х.    | Zone/ Block                                              | Mohalla Bajaria                                                                                                                                                                               |                                                                                                                                                                                                                                                                                                                                                                                                                                                                                                                                                                                                                                                                                                     |
| xi.   | Sub registrar                                            |                                                                                                                                                                                               |                                                                                                                                                                                                                                                                                                                                                                                                                                                                                                                                                                                                                                                                                                     |
| xii.  | District                                                 | Ghaziabad                                                                                                                                                                                     |                                                                                                                                                                                                                                                                                                                                                                                                                                                                                                                                                                                                                                                                                                     |
| xiii. | Any other aspect                                         | Valuation is done for the property<br>given in the copy of document<br>confirmed by the owner/ owner re<br>Getting cizra map or coordination<br>identification is a separate activ            | ts provided to us and/<br>presentative to us at site.<br>with revenue officers for si                                                                                                                                                                                                                                                                                                                                                                                                                                                                                                                                                                                                               |
|       |                                                          | Valuation services.                                                                                                                                                                           | ,                                                                                                                                                                                                                                                                                                                                                                                                                                                                                                                                                                                                                                                                                                   |
|       |                                                          | Cross checked from bounda                                                                                                                                                                     | ries or address of the                                                                                                                                                                                                                                                                                                                                                                                                                                                                                                                                                                                                                                                                              |
|       | i. Identification of the property                        | property mentioned in the de                                                                                                                                                                  | eed                                                                                                                                                                                                                                                                                                                                                                                                                                                                                                                                                                                                                                                                                                 |
|       |                                                          | Done from the name plate di                                                                                                                                                                   | splayed on the property                                                                                                                                                                                                                                                                                                                                                                                                                                                                                                                                                                                                                                                                             |
|       | (Property found as per the<br>information given in the   | Identified by the owner                                                                                                                                                                       |                                                                                                                                                                                                                                                                                                                                                                                                                                                                                                                                                                                                                                                                                                     |
|       | information given in the<br>documents provided to us and |                                                                                                                                                                                               | s/ public                                                                                                                                                                                                                                                                                                                                                                                                                                                                                                                                                                                                                                                                                           |
|       | or confirmed by the owner                                |                                                                                                                                                                                               | •                                                                                                                                                                                                                                                                                                                                                                                                                                                                                                                                                                                                                                                                                                   |
|       | owner representative to us or                            |                                                                                                                                                                                               |                                                                                                                                                                                                                                                                                                                                                                                                                                                                                                                                                                                                                                                                                                     |
|       | site.)                                                   |                                                                                                                                                                                               | codid not be done propen                                                                                                                                                                                                                                                                                                                                                                                                                                                                                                                                                                                                                                                                            |
| -     |                                                          | Survey was not done                                                                                                                                                                           |                                                                                                                                                                                                                                                                                                                                                                                                                                                                                                                                                                                                                                                                                                     |
|       | ii. Type of Survey                                       | Full survey (inside-out with approx                                                                                                                                                           | cimate measurements &                                                                                                                                                                                                                                                                                                                                                                                                                                                                                                                                                                                                                                                                               |
| -     | iii. Is property clearly demarcated                      | photographs).                                                                                                                                                                                 |                                                                                                                                                                                                                                                                                                                                                                                                                                                                                                                                                                                                                                                                                                     |
|       | by permanent/ temporary<br>boundary on site              | Demarcated with permanent boun                                                                                                                                                                | luary                                                                                                                                                                                                                                                                                                                                                                                                                                                                                                                                                                                                                                                                                               |
|       | iv. Is the property merged or                            | No. It is an independent single bo                                                                                                                                                            | unded property                                                                                                                                                                                                                                                                                                                                                                                                                                                                                                                                                                                                                                                                                      |
|       | colluded with any other property                         |                                                                                                                                                                                               |                                                                                                                                                                                                                                                                                                                                                                                                                                                                                                                                                                                                                                                                                                     |
|       | v. City Categorization                                   | Metro City                                                                                                                                                                                    | Urban Developed                                                                                                                                                                                                                                                                                                                                                                                                                                                                                                                                                                                                                                                                                     |
|       | vi. Characteristics of the locality                      | Good                                                                                                                                                                                          | Within urban developed<br>area                                                                                                                                                                                                                                                                                                                                                                                                                                                                                                                                                                                                                                                                      |
|       | vii. Property location classification                    | Near to Highway No                                                                                                                                                                            | one None                                                                                                                                                                                                                                                                                                                                                                                                                                                                                                                                                                                                                                                                                            |
|       | viii. Property Facing                                    | East Facing                                                                                                                                                                                   |                                                                                                                                                                                                                                                                                                                                                                                                                                                                                                                                                                                                                                                                                                     |
|       | ix. Covered Built-up area                                | 245.26 sq.mtr. / 293.33 sq.yds.                                                                                                                                                               |                                                                                                                                                                                                                                                                                                                                                                                                                                                                                                                                                                                                                                                                                                     |
|       | description<br>(Plinth/ Carpet/ Saleable Area)           | Also please refer to Part B - Area<br>Area measurements considered<br>adopted from relevant approved<br>measurement whichever is less<br>measurement of the property is o<br>random checking. | in the Valuation Report<br>documents or actual sites.<br>Verification of the are                                                                                                                                                                                                                                                                                                                                                                                                                                                                                                                                                                                                                    |
|       | Boundaries schedule of the Propert                       |                                                                                                                                                                                               | internet in the second s |
| b.    | beandaries somedule of the rioperi                       |                                                                                                                                                                                               | ociates Value                                                                                                                                                                                                                                                                                                                                                                                                                                                                                                                                                                                                                                                                                       |