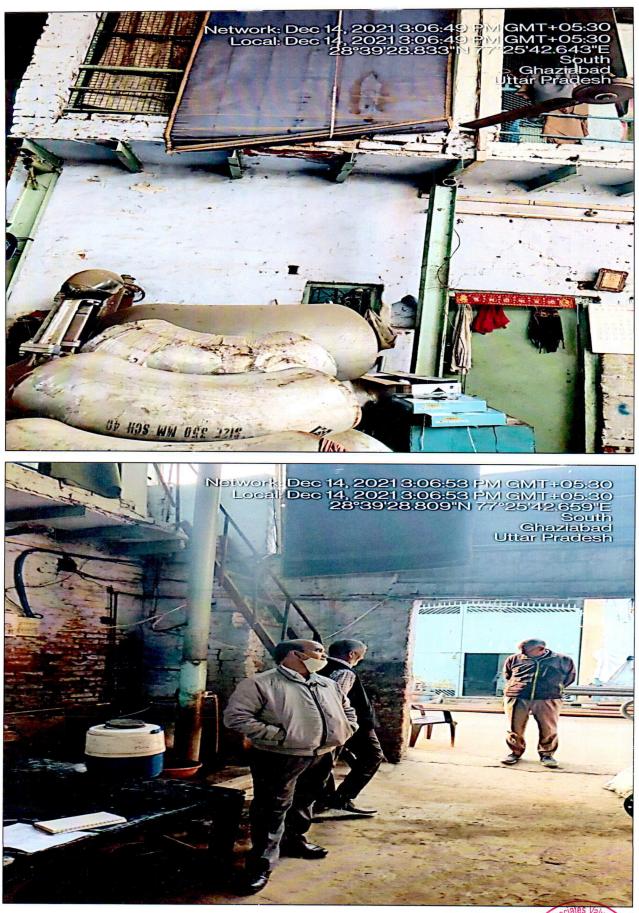

# 2. PHYSICAL CHARACTERISTICS OF THE PROPERTY BRIEF DESCRIPTION OF THE PROPERTY UNDER VALUATION Network: Dec 14, 2021 307:00 PM GMT+05:30 28:39:28:876'W177'25'42 72:3°E South Ghaziabad Uttar Pradesh Uttar Pradesh Uttar Pradesh Uttar Pradesh

Page 3 of 36

|      | admeasuring 245.26 sq. mtr./293.33 sq<br>provided to us by the bank. The subject                                                                                    | brepared for the the subject property having total plot area<br>. yds. (as per the latest old valuation report), and the documents<br>property is an immovable property situated at aforesaid address.<br>In the site survey the subject property is currently being used as                                                                                                                                   |
|------|---------------------------------------------------------------------------------------------------------------------------------------------------------------------|----------------------------------------------------------------------------------------------------------------------------------------------------------------------------------------------------------------------------------------------------------------------------------------------------------------------------------------------------------------------------------------------------------------|
|      | Owner has purchased the subject prop                                                                                                                                | /s. Shiv Shankar Trading vide two sale deed dated 02.08.1999.<br>erty via two sale deed having plot area of each plot 146.66 sq.<br>/ds. are merged together to make a single larger plot.                                                                                                                                                                                                                     |
|      | As per the site observation, we observe<br>subject property having total covered ar                                                                                 | ed that, the owner has constructed commercial godown on the<br>rea 245.26 sq. mtr./2640 sq. ft.                                                                                                                                                                                                                                                                                                                |
|      |                                                                                                                                                                     | strial land & Buildings situated at around 200 mtr. from the main used as a godown / commercial purpose.                                                                                                                                                                                                                                                                                                       |
|      | property, and valuation is done on as-is                                                                                                                            | 's representative and there is no name plate displayed on the<br>s-where-is basis. The property details like ownership, address,<br>sale deeds and old valuation report provided to us by the bank.                                                                                                                                                                                                            |
|      | estimated Market Value of the property<br>has shown & asked us to conduct the V<br>No legal aspects in terms of ownership<br>contain any due-diligence other than t | essment & opinion on the Guideline Value and the indicative,<br>found on as-is-where basis on site for which the Bank/ customer<br>aluation for which photographs is also attached with the report.<br>or any other legal aspect is taken into consideration. It doesn't<br>he valuation assessment of the property shown to us on site.<br>Is by Bank/ client has been relied upon in good faith. This report |
|      |                                                                                                                                                                     | tions of any sort.                                                                                                                                                                                                                                                                                                                                                                                             |
| a.   | Location attribute of the property                                                                                                                                  |                                                                                                                                                                                                                                                                                                                                                                                                                |
| i.   | Nearby Landmark                                                                                                                                                     | Near G.T. Road (~200 mtr.)                                                                                                                                                                                                                                                                                                                                                                                     |
| II.  | Postal Address of the Property                                                                                                                                      | Khewat No. 31, Khasra No. 1499/3, 1500/3 & Khewat No. 32<br>& 35, Khasra No. 1501/3, New Khasra No. 743, 744 & 745,<br>Mohalla Bajaria, Ghaziabad, Village Kaila, Pargana Loni,<br>Tehsil & District Ghaziabad                                                                                                                                                                                                 |
| iii. | Area of the Plot/ Land                                                                                                                                              | Total Land area – 245.26 sq.mtr. /293.33 sq.yds.                                                                                                                                                                                                                                                                                                                                                               |
|      |                                                                                                                                                                     | Also please refer to Part-B Area description of the property.<br>Area measurements considered in the Valuation Report is<br>adopted from relevant approved documents or actual site<br>measurement whichever is less. Verification of the area<br>measurement of the property is done only based on sample<br>random checking.                                                                                 |
| iv.  | Type of Land                                                                                                                                                        | Solid Land                                                                                                                                                                                                                                                                                                                                                                                                     |
| V.   | Independent access/ approach to the<br>property                                                                                                                     | Clear independent access is available                                                                                                                                                                                                                                                                                                                                                                          |
| vi.  | Google Map Location of the Property                                                                                                                                 | Enclosed with the Report                                                                                                                                                                                                                                                                                                                                                                                       |
|      | with a neighborhood layout map                                                                                                                                      | Coordinates or URL: 28°39'29.4"N 77°25'41.9"E                                                                                                                                                                                                                                                                                                                                                                  |
| vii. | Details of the roads abutting the propert                                                                                                                           | y matas in                                                                                                                                                                                                                                                                                                                                                                                                     |
|      | i.Main Road Name & Width                                                                                                                                            | G.T. Road ~160-ft                                                                                                                                                                                                                                                                                                                                                                                              |
|      |                                                                                                                                                                     | XX L E                                                                                                                                                                                                                                                                                                                                                                                                         |