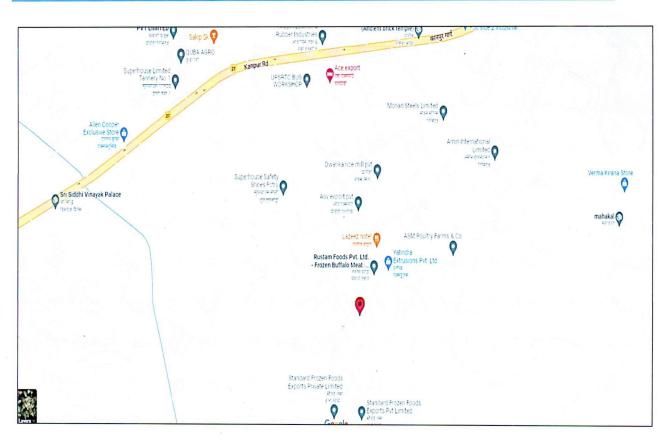

BANK/ FIS

**NOTE:** As per IBA Guidelines in case the valuation report submitted by the valuer is not in order, the banks / Fls shall bring the same to the notice of the valuer within 15 days of submission for rectification and resubmission. In case no such communication is received, it shall be presumed that the valuation report has been accepted.

At our end we have not verified the authenticity of any documents provided to us. Bank is advised to verify the genuineness of the property documents before taking any credit decision.

SE Valuers & Technology and Services & Technology and Services & Technology and Services & 27



# ANNEXURE: II- REFERENCES ON PRICE TREND OF THE SIMILAR RELATED PROPERTIES AVAILABLE ON PUBLIC DOMAIN







Page 14 of 27

# ANNEXURE: III - GOOGLE MAP LOCATION







# ANNEXURE: IV - PHOTOGRAPHS OF THE PROPERTY







Page 16 of 27













# ANNEXURE: V- COPY OF CIRCLE RATE

| - 1      | · ঘাক্ত <b>–</b> 5                                                                                                                                                              |                                                         |              |
|----------|---------------------------------------------------------------------------------------------------------------------------------------------------------------------------------|---------------------------------------------------------|--------------|
| नगरीय,अद | <sup>2</sup> नगरीय एवं ग्रामीण क्षेत्रों में प्रारूप− 3 से भिन्न मुख्य मार्ग ∕सेंग्मेन्ट को छोड़ कर सड़ंक से 300मी० के बाद रिश्वत औद्योगिक