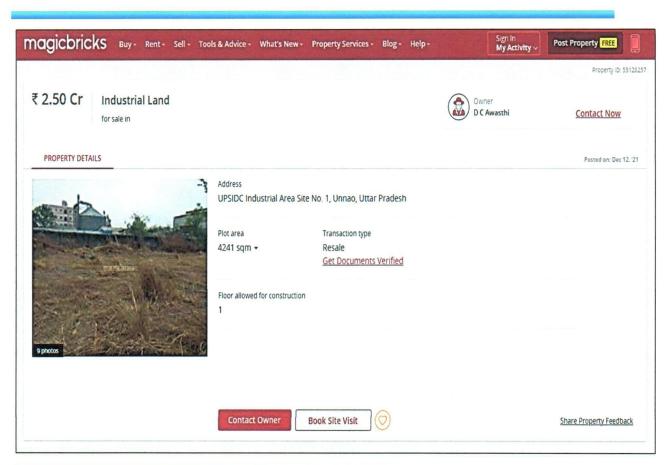

| PART B | VALUATION OF LAND |
|--------|-------------------|
|        |                   |

| 4  |                                                                                                                                                   |                                                                                                                                                                                                                            |
|----|---------------------------------------------------------------------------------------------------------------------------------------------------|----------------------------------------------------------------------------------------------------------------------------------------------------------------------------------------------------------------------------|
| 1. | Size of Plot                                                                                                                                      | Land Area as per documents 2287.89 sq.mtr / 2736.29 sq.yds                                                                                                                                                                 |
|    | North & South                                                                                                                                     | As there is no demarcation so measurement can't be possible                                                                                                                                                                |
|    | East & West                                                                                                                                       | As there is no demarcation so measurement can't be possible                                                                                                                                                                |
| 2. | Total extent of the plot                                                                                                                          | Land Area as per documents 2287.89 sq.mtr / 2736.29 sq.yds                                                                                                                                                                 |
|    | Area adopted on the basis of                                                                                                                      | Property Document since site measurement is not possible.                                                                                                                                                                  |
|    | Remarks & observations, if any                                                                                                                    | None                                                                                                                                                                                                                       |
| 3. | Prevailing market rate (Along with details /reference of at least two latest deals/transactions with respect to adjacent properties in the areas) | References on prevailing market Rate/ Price trend of the property and Details of the sources from where the information is gathered (from property search sites & local information)  1. Name: Mr. Ahmed (Property Dealer) |
|    |                                                                                                                                                   | Contact No.: +91-98385 04437                                                                                                                                                                                               |
|    |                                                                                                                                                   | Size of the Property: 2000 sq.mtr.                                                                                                                                                                                         |
|    |                                                                                                                                                   | Rates/ Price informed: Rs.6,000/- to Rs.7,000/- per                                                                                                                                                                        |
|    |                                                                                                                                                   |                                                                                                                                                                                                                            |
|    | ,                                                                                                                                                 | sq.mtr                                                                                                                                                                                                                     |
|    |                                                                                                                                                   | Comment: As per the discussion held with the above                                                                                                                                                                         |
|    |                                                                                                                                                   | mentioned property dealer we came to know that the                                                                                                                                                                         |
|    |                                                                                                                                                   | rates in the concerned area ranges around Rs.6,000/-<br>to Rs.7,000/- per sq.mtr.                                                                                                                                          |
|    |                                                                                                                                                   | 2. Name: Mr. Raja                                                                                                                                                                                                          |
|    |                                                                                                                                                   | Contact No.: +91-72329 03732                                                                                                                                                                                               |
|    |                                                                                                                                                   | Size of the Property: Approx. 2000 sq.yds.                                                                                                                                                                                 |
|    |                                                                                                                                                   | Rates/ Price informed: Rs.6,000/- to Rs.7,000/- per                                                                                                                                                                        |
|    |                                                                                                                                                   | sq.mtr.                                                                                                                                                                                                                    |
|    |                                                                                                                                                   | Comment: As per the discussion held with the above                                                                                                                                                                         |
|    |                                                                                                                                                   | mentioned property dealer we came to know that the                                                                                                                                                                         |
|    |                                                                                                                                                   | rates in the concerned area ranges around Rs.6,000/-                                                                                                                                                                       |
|    |                                                                                                                                                   | to Rs.7,000/- per sq.mtr. The availability of land is very                                                                                                                                                                 |
|    |                                                                                                                                                   | good and the industrial area is located close to main                                                                                                                                                                      |
|    |                                                                                                                                                   | National Highway.                                                                                                                                                                                                          |
|    |                                                                                                                                                   | During our micro market survey and discussion with local                                                                                                                                                                   |
|    |                                                                                                                                                   | inhabitants and property dealer we came to know following information:                                                                                                                                                     |
|    |                                                                                                                                                   | The prevailing land rate in the subject locality depends                                                                                                                                                                   |
|    |                                                                                                                                                   | on the size, shape, frontage, approach road location.                                                                                                                                                                      |
|    |                                                                                                                                                   |                                                                                                                                                                                                                            |

|    |                                                                                          | <ol> <li>The subject locality is located in the notified industrial area under UPSIDC in Unnao.</li> <li>The subject locality is located close to main Natioal Highway known as Kanpur Lucknow Highway.</li> <li>The subject locality is located around 8 km away from the Saharanpur railway station.</li> </ol>              |
|----|------------------------------------------------------------------------------------------|--------------------------------------------------------------------------------------------------------------------------------------------------------------------------------------------------------------------------------------------------------------------------------------------------------------------------------|
|    |                                                                                          | The available market rates for vacant lands in the subject locality mainly ranges from Rs.6,000/- to Rs.7,000/- per sq.mtr.                                                                                                                                                                                                    |
|    |                                                                                          | Since the subject property is an industrial vacant land lying in the industrial area, near the National Highway considering all the above factors such as size, shape, frontage, approach road width and location we are in the view that the rate for the subject land can be considered Rs.6,500/- per sq. mtr.              |
|    |                                                                                          | No authentic last two transactions details could be known. However prospective transaction details as per information available on public domain and gathered during site survey is mentioned above. Valuation Assessment Factors of the report and the screenshots of the references are annexed in the report for reference. |
| 3. | Allotment rate obtained from the UPSIDC (an                                              | Rs.3,476/- per sq.mtr                                                                                                                                                                                                                                                                                                          |
|    | evidence thereof to be enclosed)                                                         | Allotment value:                                                                                                                                                                                                                                                                                                               |
|    |                                                                                          | Land: 2287.89 sq. mtr. X Rs. 3,476/- per sq.mtr.                                                                                                                                                                                                                                                                               |
| 1  | Cuideline rate obtained from the Decist                                                  | Rs.79,52,705/-                                                                                                                                                                                                                                                                                                                 |
| 4. | Guideline rate obtained from the Registrar's office (an evidence thereof to be enclosed) | Rs.4,000/- per sq.mtr<br>Guideline value:                                                                                                                                                                                                                                                                                      |
|    | office (all evidence thereof to be efficiosed)                                           | Land: 2287.89 sq.mtr X Rs.4,000/- per sq.mtr                                                                                                                                                                                                                                                                                   |
|    |                                                                                          | Rs.91,51,560/-                                                                                                                                                                                                                                                                                                                 |
| 5. | Assessed / adopted rate of valuation                                                     | Rs.6,500/- per sq.mtr                                                                                                                                                                                                                                                                                                          |
|    | Estimated value of land (A)                                                              | Market Value:                                                                                                                                                                                                                                                                                                                  |
|    |                                                                                          | Land: 2287.89 sq. mtr. X Rs.6,500/- per sq.mtr                                                                                                                                                                                                                                                                                 |
|    |                                                                                          | Rs.1,48,71,285/-                                                                                                                                                                                                                                                                                                               |