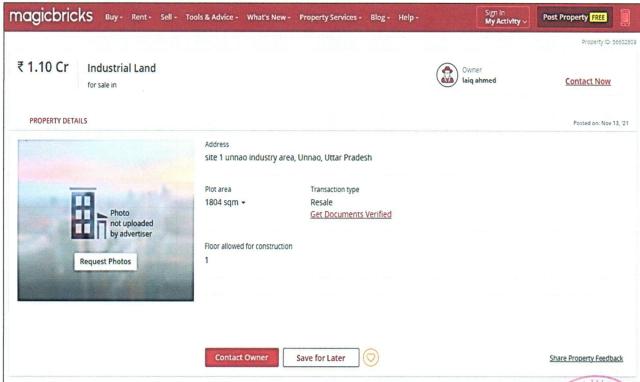

| PART B | VALUATION OF LAND |
|--------|-------------------|
|        |                   |

| 4  |                                                                                                                                                   |                                                                                                                                                                                                                            |
|----|---------------------------------------------------------------------------------------------------------------------------------------------------|----------------------------------------------------------------------------------------------------------------------------------------------------------------------------------------------------------------------------|
| 1. | Size of Plot                                                                                                                                      | Land Area as per documents 2287.89 sq.mtr / 2736.29 sq.yds                                                                                                                                                                 |
|    | North & South                                                                                                                                     | As there is no demarcation so measurement can't be possible                                                                                                                                                                |
|    | East & West                                                                                                                                       | As there is no demarcation so measurement can't be possible                                                                                                                                                                |
| 2. | Total extent of the plot                                                                                                                          | Land Area as per documents 2287.89 sq.mtr / 2736.29 sq.yds                                                                                                                                                                 |
|    | Area adopted on the basis of                                                                                                                      | Property Document since site measurement is not possible.                                                                                                                                                                  |
|    | Remarks & observations, if any                                                                                                                    | None                                                                                                                                                                                                                       |
| 3. | Prevailing market rate (Along with details /reference of at least two latest deals/transactions with respect to adjacent properties in the areas) | References on prevailing market Rate/ Price trend of the property and Details of the sources from where the information is gathered (from property search sites & local information)  1. Name: Mr. Ahmed (Property Dealer) |
|    |                                                                                                                                                   | Contact No.: +91-98385 04437                                                                                                                                                                                               |
|    |                                                                                                                                                   | Size of the Property: 2000 sq.mtr.                                                                                                                                                                                         |
|    |                                                                                                                                                   | Rates/ Price informed: Rs.6,000/- to Rs.7,000/- per                                                                                                                                                                        |
|    |                                                                                                                                                   |                                                                                                                                                                                                                            |
|    | ,                                                                                                                                                 | sq.mtr                                                                                                                                                                                                                     |
|    |                                                                                                                                                   | Comment: As per the discussion held with the above                                                                                                                                                                         |
|    |                                                                                                                                                   | mentioned property dealer we came to know that the                                                                                                                                                                         |
|    |                                                                                                                                                   | rates in the concerned area ranges around Rs.6,000/-<br>to Rs.7,000/- per sq.mtr.                                                                                                                                          |
|    |                                                                                                                                                   | 2. Name: Mr. Raja                                                                                                                                                                                                          |
|    |                                                                                                                                                   | Contact No.: +91-72329 03732                                                                                                                                                                                               |
|    |                                                                                                                                                   | Size of the Property: Approx. 2000 sq.yds.                                                                                                                                                                                 |
|    |                                                                                                                                                   | Rates/ Price informed: Rs.6,000/- to Rs.7,000/- per                                                                                                                                                                        |
|    |                                                                                                                                                   | sq.mtr.                                                                                                                                                                                                                    |
|    |                                                                                                                                                   | Comment: As per the discussion held with the above                                                                                                                                                                         |
|    |                                                                                                                                                   | mentioned property dealer we came to know that the                                                                                                                                                                         |
|    |                                                                                                                                                   | rates in the concerned area ranges around Rs.6,000/-                                                                                                                                                                       |
|    |                                                                                                                                                   | to Rs.7,000/- per sq.mtr. The availability of land is very                                                                                                                                                                 |
|    |                                                                                                                                                   | good and the industrial area is located close to main                                                                                                                                                                      |
|    |                                                                                                                                                   | National Highway.                                                                                                                                                                                                          |
|    |                                                                                                                                                   | During our micro market survey and discussion with local                                                                                                                                                                   |
|    |                                                                                                                                                   | inhabitants and property dealer we came to know following information:                                                                                                                                                     |
|    |                                                                                                                                                   | The prevailing land rate in the subject locality depends                                                                                                                                                                   |
|    |                                                                                                                                                   | on the size, shape, frontage, approach road location.                                                                                                                                                                      |
|    |                                                                                                                                                   |                                                                                                                                                                                                                            |

|    |                                                                                          | <ol> <li>The subject locality is located in the notified industrial area under UPSIDC in Unnao.</li> <li>The subject locality is located close to main Natioal Highway known as Kanpur Lucknow Highway.</li> <li>The subject locality is located around 8 km away from the Saharanpur railway station.</li> </ol>              |
|----|------------------------------------------------------------------------------------------|--------------------------------------------------------------------------------------------------------------------------------------------------------------------------------------------------------------------------------------------------------------------------------------------------------------------------------|
|    |                                                                                          | The available market rates for vacant lands in the subject locality mainly ranges from Rs.6,000/- to Rs.7,000/- per sq.mtr.                                                                                                                                                                                                    |
|    |                                                                                          | Since the subject property is an industrial vacant land lying in the industrial area, near the National Highway considering all the above factors such as size, shape, frontage, approach road width and location we are in the view that the rate for the subject land can be considered Rs.6,500/- per sq. mtr.              |
|    |                                                                                          | No authentic last two transactions details could be known. However prospective transaction details as per information available on public domain and gathered during site survey is mentioned above. Valuation Assessment Factors of the report and the screenshots of the references are annexed in the report for reference. |
| 3. | Allotment rate obtained from the UPSIDC (an                                              | Rs.3,476/- per sq.mtr                                                                                                                                                                                                                                                                                                          |
|    | evidence thereof to be enclosed)                                                         | Allotment value:                                                                                                                                                                                                                                                                                                               |
|    |                                                                                          | Land: 2287.89 sq. mtr. X Rs. 3,476/- per sq.mtr.                                                                                                                                                                                                                                                                               |
| 1  | Cuideline rate obtained from the Decist                                                  | Rs.79,52,705/-                                                                                                                                                                                                                                                                                                                 |
| 4. | Guideline rate obtained from the Registrar's office (an evidence thereof to be enclosed) | Rs.4,000/- per sq.mtr<br>Guideline value:                                                                                                                                                                                                                                                                                      |
|    | office (all evidence thereof to be efficiosed)                                           | Land: 2287.89 sq.mtr X Rs.4,000/- per sq.mtr                                                                                                                                                                                                                                                                                   |
|    |                                                                                          | Rs.91,51,560/-                                                                                                                                                                                                                                                                                                                 |
| 5. | Assessed / adopted rate of valuation                                                     | Rs.6,500/- per sq.mtr                                                                                                                                                                                                                                                                                                          |
|    | Estimated value of land (A)                                                              | Market Value:                                                                                                                                                                                                                                                                                                                  |
|    |                                                                                          | Land: 2287.89 sq. mtr. X Rs.6,500/- per sq.mtr                                                                                                                                                                                                                                                                                 |
|    |                                                                                          | Rs.1,48,71,285/-                                                                                                                                                                                                                                                                                                               |