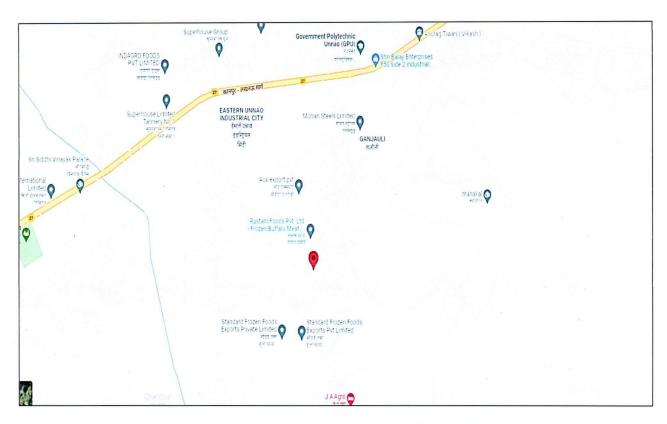

| 1. |                                         | GENERAL                                                                                                                                                                                                                                                                                                                                                                                                        |                                                                                          |                   |  |
|----|-----------------------------------------|----------------------------------------------------------------------------------------------------------------------------------------------------------------------------------------------------------------------------------------------------------------------------------------------------------------------------------------------------------------------------------------------------------------|------------------------------------------------------------------------------------------|-------------------|--|
| 1. | Purpose for which the valuation is made |                                                                                                                                                                                                                                                                                                                                                                                                                | For Value assessment of the asset for creating collateral mortgage for Bank Loan purpose |                   |  |
| 2. | a) Date of inspection                   | 15/12/2021                                                                                                                                                                                                                                                                                                                                                                                                     |                                                                                          |                   |  |
|    | b) Date on which the valuation is made  | 20/12/2021                                                                                                                                                                                                                                                                                                                                                                                                     | 20/12/2021                                                                               |                   |  |
| 3. | List of documents produced for perusal  | Documents                                                                                                                                                                                                                                                                                                                                                                                                      | Documents                                                                                | Documents         |  |
|    |                                         | Requested                                                                                                                                                                                                                                                                                                                                                                                                      | Provided                                                                                 | Reference No.     |  |
|    |                                         | Total <b>04</b><br>documents<br>requested.                                                                                                                                                                                                                                                                                                                                                                     | Total <b>01</b><br>documents<br>provided.                                                | 01                |  |
|    |                                         | Property Title document                                                                                                                                                                                                                                                                                                                                                                                        | Lease Deed                                                                               | Dated- 27/02/2021 |  |
|    |                                         | Completion<br>Certificate                                                                                                                                                                                                                                                                                                                                                                                      | NA                                                                                       |                   |  |
|    |                                         | Last paid Electricity Bill                                                                                                                                                                                                                                                                                                                                                                                     | NA                                                                                       |                   |  |
|    |                                         | Last paid Municipal<br>Tax Receipt                                                                                                                                                                                                                                                                                                                                                                             | NA                                                                                       |                   |  |
| 4. | Name of the owner/s                     | M/s. Rustam Food                                                                                                                                                                                                                                                                                                                                                                                               | M/s. Rustam Foods Pvt. Ltd.                                                              |                   |  |
|    | Address and Phone no. of the owner/s    | Flat No. 305, 3 <sup>rd</sup> Floor, 327/304, Ehsan Enclave, Highwa<br>Green Green Society, Jajmau,Kanpur, Uttar Pradesh.                                                                                                                                                                                                                                                                                      |                                                                                          |                   |  |
| 5. | Brief description of the property       | This opinion on valuation report is prepared for the vacant industrial plot situated at the aforesaid address having total land area admeasuring 2287.89 sq.mtr / 2736.29 sq.yds as per the copy of Lease Deed provided to us by the bank.                                                                                                                                                                     |                                                                                          |                   |  |
|    |                                         | The subject property is a lease hold land, leased by Rustam Foods Pvt. Ltd. for a total lease period years starting from 09/08/2017.                                                                                                                                                                                                                                                                           |                                                                                          |                   |  |
|    |                                         | The subject locality is a developing industrial area und UPSIDC in Unnao. The subject property is located in Site- 1 of the aforesaid industrial area and is located a distance of around 1.3 km from the main Nation Highway known as Kanpur Lucknow Road.  Since the locality is a developing industrial area, the properties surrounding the subject property is also be developed in the subject locality. |                                                                                          |                   |  |
|    |                                         |                                                                                                                                                                                                                                                                                                                                                                                                                |                                                                                          |                   |  |

| II. | CHARACTERISTICS OF THE SITE                                                     |                                                                                                                                                                                                      |  |
|-----|---------------------------------------------------------------------------------|------------------------------------------------------------------------------------------------------------------------------------------------------------------------------------------------------|--|
| 1.  | Classification of locality                                                      | Industrial                                                                                                                                                                                           |  |
| 2.  | Development of surrounding areas                                                | Industrial                                                                                                                                                                                           |  |
| 3.  | Possibility of frequent flooding / sub-<br>merging                              | No                                                                                                                                                                                                   |  |
| 4.  | Feasibility to the Civic amenities like school, hospital, bus stop, market etc. | Civic Amenities such as School and Market is available in close vicinity at a distance of around 2km. from the subject property. The nearest railway station is around 3 km. away from the property. |  |