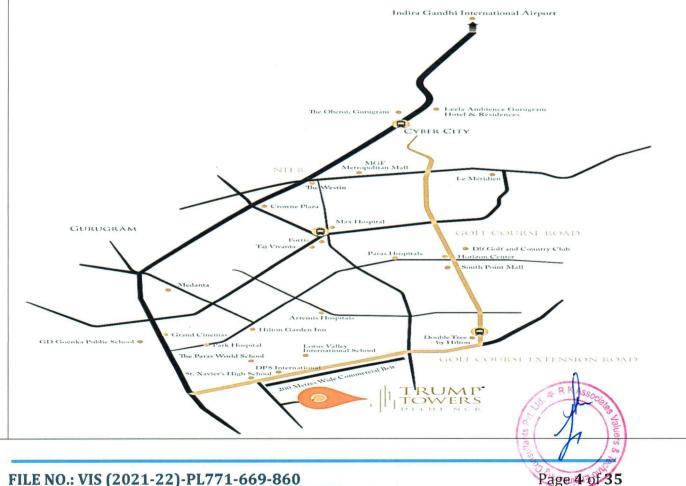

The subject project is located in Sector 65, Gurugram. The subject project can be easily approached from wide roads and there are other group housing projects adjacent to this property which are already inhabited.

| a.    | Location attribute of the property       |                                                                                                                                                                                                                                                               |                                      |  |  |
|-------|------------------------------------------|---------------------------------------------------------------------------------------------------------------------------------------------------------------------------------------------------------------------------------------------------------------|--------------------------------------|--|--|
| i.    | Nearby Landmark                          | The property is itself a Landmark Property                                                                                                                                                                                                                    |                                      |  |  |
| ii.   | Postal Address of the Property           | Sector 65, Gurugram, Ha                                                                                                                                                                                                                                       | aryana 122011                        |  |  |
| iii.  | Area of the Plot/ Land                   | 56.05 Acres (2,26,826.30 m <sup>2</sup> /24,41,538 ft <sup>2</sup> )                                                                                                                                                                                          |                                      |  |  |
|       |                                          | Also please refer to Part-B Area description of the proper                                                                                                                                                                                                    |                                      |  |  |
|       |                                          | area measurements are                                                                                                                                                                                                                                         | on approximate basis. Verification o |  |  |
|       |                                          | the area measurement of                                                                                                                                                                                                                                       | f the property is done only based or |  |  |
|       |                                          | sample random check                                                                                                                                                                                                                                           | ing and not based on full scale      |  |  |
|       |                                          | measurement.                                                                                                                                                                                                                                                  |                                      |  |  |
| iv.   | Type of Land                             | Solid/ On road level                                                                                                                                                                                                                                          |                                      |  |  |
| V.    | Independent access/ approach to the      | Clear independent access is available                                                                                                                                                                                                                         |                                      |  |  |
|       | property                                 |                                                                                                                                                                                                                                                               |                                      |  |  |
| vi.   | Google Map Location of the Property      | Enclosed with the Report                                                                                                                                                                                                                                      |                                      |  |  |
|       | with a neighborhood layout map           | Coordinates or URL: 28°23'59.7"N 77°04'19.7"E                                                                                                                                                                                                                 |                                      |  |  |
| vii.  | Details of the roads abutting the proper | ty                                                                                                                                                                                                                                                            |                                      |  |  |
|       | 1. Main Road Name & Width                | Golf estate Road                                                                                                                                                                                                                                              | 25 m Width                           |  |  |
|       | 2. Front Road Name & width               | Samrat Mihir Bhoj road                                                                                                                                                                                                                                        | 20 m Width                           |  |  |
|       | 3. Type of Approach Road                 | Bituminous Road                                                                                                                                                                                                                                               |                                      |  |  |
|       | 4. Distance from the Main Road           | Approximately 1 km from                                                                                                                                                                                                                                       | Golf Estate Road                     |  |  |
| viii. | Description of adjoining property        | Other Group Housing Pro                                                                                                                                                                                                                                       | ojects                               |  |  |
| ix.   | Plot No./ Survey No.                     | As per the Sale deed.                                                                                                                                                                                                                                         |                                      |  |  |
| Χ.    | Zone/ Ward                               | Group Housing (Residen                                                                                                                                                                                                                                        | tial/Plotted)                        |  |  |
| xi.   | Sub registrar                            | Badshapur                                                                                                                                                                                                                                                     |                                      |  |  |
| xii.  | District                                 | Gurugram                                                                                                                                                                                                                                                      |                                      |  |  |
| xiii. | Any other aspect                         | Valuation is done for the property identified to us by to<br>owner/ owner representative. Responsibility of identifying to<br>correct property to the Valuer/ its authorized surveyor is sole<br>of the client/ owner for which Valuation has to be carried o |                                      |  |  |