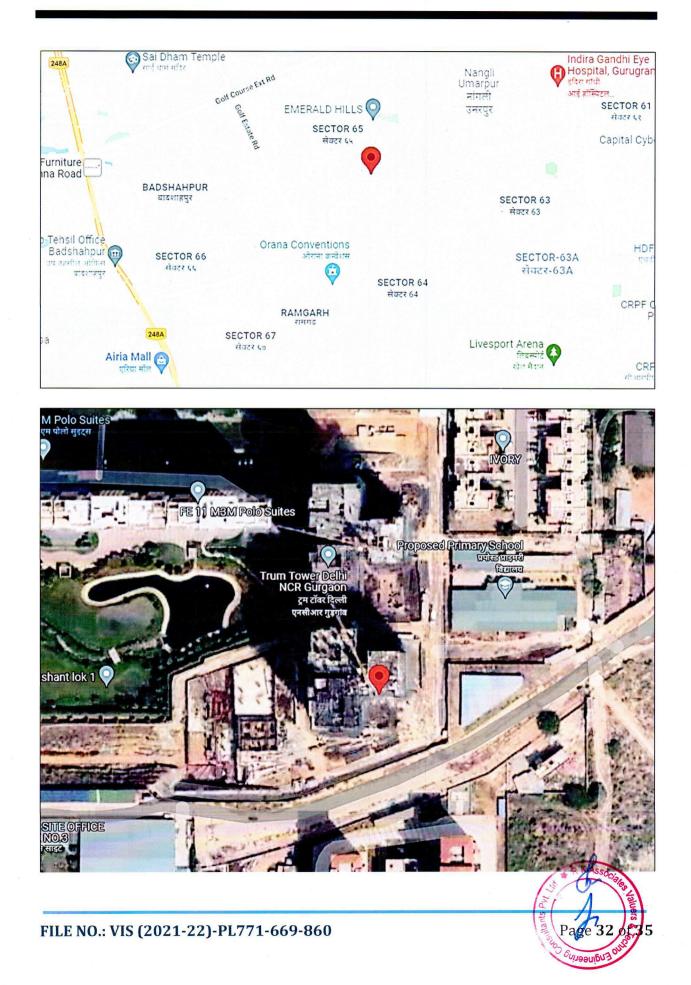

| 3. | ENCLOSURES  |                                                                                                                     |  |  |  |
|----|-------------|---------------------------------------------------------------------------------------------------------------------|--|--|--|
| a. | Part B      | Valuation Report as per SBI Format Annexure-II                                                                      |  |  |  |
| b. | Part C      | Area description of the Property                                                                                    |  |  |  |
| C. | Part D      | Valuation Assessment of the Property                                                                                |  |  |  |
| d. | Enclosure 1 | Valuer's Remark - Page No. 28                                                                                       |  |  |  |
| e. | Enclosure 2 | Screenshot of the price trend references of the similar related properties available on public domain- Page. No. 30 |  |  |  |
| f. | Enclosure 3 | Google Map – Page No. 32                                                                                            |  |  |  |
| g. | Enclosure 4 | Photographs – Page No. 34                                                                                           |  |  |  |
| h. | Enclosure 5 | Copy of Circle Rate – Page no. 33                                                                                   |  |  |  |
| i. | Enclosure 6 | Survey Summary Sheet – Pages xx                                                                                     |  |  |  |
| j. | Enclosure 7 | Copy of relevant papers from the property documents referred in the Valuation – Pages xx                            |  |  |  |

| a.    | Location attribute of the property       |                                                                                                                                                                                                                                                               |                                      |  |  |
|-------|------------------------------------------|---------------------------------------------------------------------------------------------------------------------------------------------------------------------------------------------------------------------------------------------------------------|--------------------------------------|--|--|
| i.    | Nearby Landmark                          | The property is itself a Landmark Property                                                                                                                                                                                                                    |                                      |  |  |
| ii.   | Postal Address of the Property           | Sector 65, Gurugram, Ha                                                                                                                                                                                                                                       | aryana 122011                        |  |  |
| iii.  | Area of the Plot/ Land                   | 56.05 Acres (2,26,826.30 m <sup>2</sup> /24,41,538 ft <sup>2</sup> )                                                                                                                                                                                          |                                      |  |  |
|       |                                          | Also please refer to Part-B Area description of the proper                                                                                                                                                                                                    |                                      |  |  |
|       |                                          | area measurements are                                                                                                                                                                                                                                         | on approximate basis. Verification o |  |  |
|       |                                          | the area measurement of                                                                                                                                                                                                                                       | f the property is done only based or |  |  |
|       |                                          | sample random check                                                                                                                                                                                                                                           | ing and not based on full scale      |  |  |
|       |                                          | measurement.                                                                                                                                                                                                                                                  |                                      |  |  |
| iv.   | Type of Land                             | Solid/ On road level                                                                                                                                                                                                                                          |                                      |  |  |
| V.    | Independent access/ approach to the      | Clear independent access is available                                                                                                                                                                                                                         |                                      |  |  |
|       | property                                 |                                                                                                                                                                                                                                                               |                                      |  |  |
| vi.   | Google Map Location of the Property      | Enclosed with the Report                                                                                                                                                                                                                                      |                                      |  |  |
|       | with a neighborhood layout map           | Coordinates or URL: 28°23'59.7"N 77°04'19.7"E                                                                                                                                                                                                                 |                                      |  |  |
| vii.  | Details of the roads abutting the proper | ty                                                                                                                                                                                                                                                            |                                      |  |  |
|       | 1. Main Road Name & Width                | Golf estate Road                                                                                                                                                                                                                                              | 25 m Width                           |  |  |
|       | 2. Front Road Name & width               | Samrat Mihir Bhoj road                                                                                                                                                                                                                                        | 20 m Width                           |  |  |
|       | 3. Type of Approach Road                 | Bituminous Road                                                                                                                                                                                                                                               |                                      |  |  |
|       | 4. Distance from the Main Road           | Approximately 1 km from                                                                                                                                                                                                                                       | Golf Estate Road                     |  |  |
| viii. | Description of adjoining property        | Other Group Housing Pro                                                                                                                                                                                                                                       | ojects                               |  |  |
| ix.   | Plot No./ Survey No.                     | As per the Sale deed.                                                                                                                                                                                                                                         |                                      |  |  |
| Χ.    | Zone/ Ward                               | Group Housing (Residen                                                                                                                                                                                                                                        | tial/Plotted)                        |  |  |
| xi.   | Sub registrar                            | Badshapur                                                                                                                                                                                                                                                     |                                      |  |  |
| xii.  | District                                 | Gurugram                                                                                                                                                                                                                                                      |                                      |  |  |
| xiii. | Any other aspect                         | Valuation is done for the property identified to us by to<br>owner/ owner representative. Responsibility of identifying to<br>correct property to the Valuer/ its authorized surveyor is sole<br>of the client/ owner for which Valuation has to be carried o |                                      |  |  |