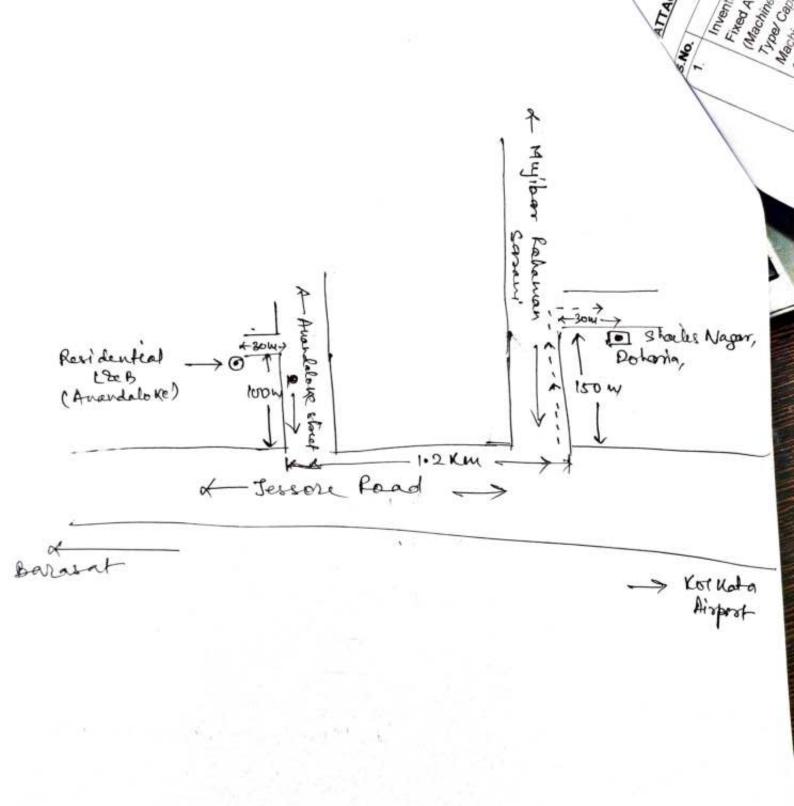

| 15 (2021-2                                                                                                    | 2) - PL                                                                                                                                                                                                                                                                                                                                                                                                                                                                                                                                                                                                                                                                                                                                                                                                                                                                                                                                                                                                                                                                                                                                                                                                                                                                                                                                                                                                                                                                                                                                                                                                                                                                                                                                                                                                                                                                                                                                                                                                                                                                                                                        | 775-67                                                                                                         | 3-864                                                                                                   |                                                                                                                                                                                                                                                                                                                                                                                                                                                                                                                                                                                                                                                                                                                                                                                                                                                                                                                                                                                                                                                                                                                                                                                                                                                                                                                                                                                                                                                                                                                                                                                                                                                                                                                                                                                                                                                                                                                                                                                                                                                                                                                                | 3.V                                                                                                                                                                                                                                                                                                                                                                                                                                                                                                                                                                                                                                                                                                                                                                                                                                                                                                                                                                                                                                                                                                                                                                                                                                                                                                                                                                                                                                                                                                                                                                                                                                                                                                                                                                                                                                                                                                                                                                                                                                                                                                                            | TOUR ENGINESS II                                                                                                                                                |
|---------------------------------------------------------------------------------------------------------------|--------------------------------------------------------------------------------------------------------------------------------------------------------------------------------------------------------------------------------------------------------------------------------------------------------------------------------------------------------------------------------------------------------------------------------------------------------------------------------------------------------------------------------------------------------------------------------------------------------------------------------------------------------------------------------------------------------------------------------------------------------------------------------------------------------------------------------------------------------------------------------------------------------------------------------------------------------------------------------------------------------------------------------------------------------------------------------------------------------------------------------------------------------------------------------------------------------------------------------------------------------------------------------------------------------------------------------------------------------------------------------------------------------------------------------------------------------------------------------------------------------------------------------------------------------------------------------------------------------------------------------------------------------------------------------------------------------------------------------------------------------------------------------------------------------------------------------------------------------------------------------------------------------------------------------------------------------------------------------------------------------------------------------------------------------------------------------------------------------------------------------|----------------------------------------------------------------------------------------------------------------|---------------------------------------------------------------------------------------------------------|--------------------------------------------------------------------------------------------------------------------------------------------------------------------------------------------------------------------------------------------------------------------------------------------------------------------------------------------------------------------------------------------------------------------------------------------------------------------------------------------------------------------------------------------------------------------------------------------------------------------------------------------------------------------------------------------------------------------------------------------------------------------------------------------------------------------------------------------------------------------------------------------------------------------------------------------------------------------------------------------------------------------------------------------------------------------------------------------------------------------------------------------------------------------------------------------------------------------------------------------------------------------------------------------------------------------------------------------------------------------------------------------------------------------------------------------------------------------------------------------------------------------------------------------------------------------------------------------------------------------------------------------------------------------------------------------------------------------------------------------------------------------------------------------------------------------------------------------------------------------------------------------------------------------------------------------------------------------------------------------------------------------------------------------------------------------------------------------------------------------------------|--------------------------------------------------------------------------------------------------------------------------------------------------------------------------------------------------------------------------------------------------------------------------------------------------------------------------------------------------------------------------------------------------------------------------------------------------------------------------------------------------------------------------------------------------------------------------------------------------------------------------------------------------------------------------------------------------------------------------------------------------------------------------------------------------------------------------------------------------------------------------------------------------------------------------------------------------------------------------------------------------------------------------------------------------------------------------------------------------------------------------------------------------------------------------------------------------------------------------------------------------------------------------------------------------------------------------------------------------------------------------------------------------------------------------------------------------------------------------------------------------------------------------------------------------------------------------------------------------------------------------------------------------------------------------------------------------------------------------------------------------------------------------------------------------------------------------------------------------------------------------------------------------------------------------------------------------------------------------------------------------------------------------------------------------------------------------------------------------------------------------------|-----------------------------------------------------------------------------------------------------------------------------------------------------------------|
| PaNo.                                                                                                         | RKA/DNCR/                                                                                                                                                                                                                                                                                                                                                                                                                                                                                                                                                                                                                                                                                                                                                                                                                                                                                                                                                                                                                                                                                                                                                                                                                                                                                                                                                                                                                                                                                                                                                                                                                                                                                                                                                                                                                                                                                                                                                                                                                                                                                                                      | tt                                                                                                             | 7.                                                                                                      | A                                                                                                                                                                                                                                                                                                                                                                                                                                                                                                                                                                                                                                                                                                                                                                                                                                                                                                                                                                                                                                                                                                                                                                                                                                                                                                                                                                                                                                                                                                                                                                                                                                                                                                                                                                                                                                                                                                                                                                                                                                                                                                                              | 550                                                                                                                                                                                                                                                                                                                                                                                                                                                                                                                                                                                                                                                                                                                                                                                                                                                                                                                                                                                                                                                                                                                                                                                                                                                                                                                                                                                                                                                                                                                                                                                                                                                                                                                                                                                                                                                                                                                                                                                                                                                                                                                            | CIATES                                                                                                                                                          |
| Date of Receiving                                                                                             |                                                                                                                                                                                                                                                                                                                                                                                                                                                                                                                                                                                                                                                                                                                                                                                                                                                                                                                                                                                                                                                                                                                                                                                                                                                                                                                                                                                                                                                                                                                                                                                                                                                                                                                                                                                                                                                                                                                                                                                                                                                                                                                                |                                                                                                                |                                                                                                         | 4A,                                                                                                                                                                                                                                                                                                                                                                                                                                                                                                                                                                                                                                                                                                                                                                                                                                                                                                                                                                                                                                                                                                                                                                                                                                                                                                                                                                                                                                                                                                                                                                                                                                                                                                                                                                                                                                                                                                                                                                                                                                                                                                                            | Doha                                                                                                                                                                                                                                                                                                                                                                                                                                                                                                                                                                                                                                                                                                                                                                                                                                                                                                                                                                                                                                                                                                                                                                                                                                                                                                                                                                                                                                                                                                                                                                                                                                                                                                                                                                                                                                                                                                                                                                                                                                                                                                                           | in Congari                                                                                                                                                      |
| (Version 2.1)                                                                                                 | )   Date of imp                                                                                                                                                                                                                                                                                                                                                                                                                                                                                                                                                                                                                                                                                                                                                                                                                                                                                                                                                                                                                                                                                                                                                                                                                                                                                                                                                                                                                                                                                                                                                                                                                                                                                                                                                                                                                                                                                                                                                                                                                                                                                                                | CASE COLI<br>(INDUSTRIAL F<br>plementation: 9.0                                                                | LECTION FO<br>PLANT SURVE<br>02 2011   Date                                                             | Y FORM) of Revision: 04.0                                                                                                                                                                                                                                                                                                                                                                                                                                                                                                                                                                                                                                                                                                                                                                                                                                                                                                                                                                                                                                                                                                                                                                                                                                                                                                                                                                                                                                                                                                                                                                                                                                                                                                                                                                                                                                                                                                                                                                                                                                                                                                      | 01.2018, 30                                                                                                                                                                                                                                                                                                                                                                                                                                                                                                                                                                                                                                                                                                                                                                                                                                                                                                                                                                                                                                                                                                                                                                                                                                                                                                                                                                                                                                                                                                                                                                                                                                                                                                                                                                                                                                                                                                                                                                                                                                                                                                                    | CIATES  NA, Sailes  1012020 Forth                                                                                                                               |
| Items                                                                                                         | Assigned<br>To                                                                                                                                                                                                                                                                                                                                                                                                                                                                                                                                                                                                                                                                                                                                                                                                                                                                                                                                                                                                                                                                                                                                                                                                                                                                                                                                                                                                                                                                                                                                                                                                                                                                                                                                                                                                                                                                                                                                                                                                                                                                                                                 |                                                                                                                | To be completed b                                                                                       | Submitted                                                                                                                                                                                                                                                                                                                                                                                                                                                                                                                                                                                                                                                                                                                                                                                                                                                                                                                                                                                                                                                                                                                                                                                                                                                                                                                                                                                                                                                                                                                                                                                                                                                                                                                                                                                                                                                                                                                                                                                                                                                                                                                      | Grade                                                                                                                                                                                                                                                                                                                                                                                                                                                                                                                                                                                                                                                                                                                                                                                                                                                                                                                                                                                                                                                                                                                                                                                                                                                                                                                                                                                                                                                                                                                                                                                                                                                                                                                                                                                                                                                                                                                                                                                                                                                                                                                          | Signature                                                                                                                                                       |
| File Received By                                                                                              | Rajat                                                                                                                                                                                                                                                                                                                                                                                                                                                                                                                                                                                                                                                                                                                                                                                                                                                                                                                                                                                                                                                                                                                                                                                                                                                                                                                                                                                                                                                                                                                                                                                                                                                                                                                                                                                                                                                                                                                                                                                                                                                                                                                          | NA NA                                                                                                          | NA                                                                                                      |                                                                                                                                                                                                                                                                                                                                                                                                                                                                                                                                                                                                                                                                                                                                                                                                                                                                                                                                                                                                                                                                                                                                                                                                                                                                                                                                                                                                                                                                                                                                                                                                                                                                                                                                                                                                                                                                                                                                                                                                                                                                                                                                |                                                                                                                                                                                                                                                                                                                                                                                                                                                                                                                                                                                                                                                                                                                                                                                                                                                                                                                                                                                                                                                                                                                                                                                                                                                                                                                                                                                                                                                                                                                                                                                                                                                                                                                                                                                                                                                                                                                                                                                                                                                                                                                                | NA                                                                                                                                                              |
| Survey                                                                                                        | Rajat<br>Rajat<br>Arisha                                                                                                                                                                                                                                                                                                                                                                                                                                                                                                                                                                                                                                                                                                                                                                                                                                                                                                                                                                                                                                                                                                                                                                                                                                                                                                                                                                                                                                                                                                                                                                                                                                                                                                                                                                                                                                                                                                                                                                                                                                                                                                       | 1                                                                                                              |                                                                                                         |                                                                                                                                                                                                                                                                                                                                                                                                                                                                                                                                                                                                                                                                                                                                                                                                                                                                                                                                                                                                                                                                                                                                                                                                                                                                                                                                                                                                                                                                                                                                                                                                                                                                                                                                                                                                                                                                                                                                                                                                                                                                                                                                |                                                                                                                                                                                                                                                                                                                                                                                                                                                                                                                                                                                                                                                                                                                                                                                                                                                                                                                                                                                                                                                                                                                                                                                                                                                                                                                                                                                                                                                                                                                                                                                                                                                                                                                                                                                                                                                                                                                                                                                                                                                                                                                                |                                                                                                                                                                 |
| Preparation                                                                                                   |                                                                                                                                                                                                                                                                                                                                                                                                                                                                                                                                                                                                                                                                                                                                                                                                                                                                                                                                                                                                                                                                                                                                                                                                                                                                                                                                                                                                                                                                                                                                                                                                                                                                                                                                                                                                                                                                                                                                                                                                                                                                                                                                |                                                                                                                |                                                                                                         |                                                                                                                                                                                                                                                                                                                                                                                                                                                                                                                                                                                                                                                                                                                                                                                                                                                                                                                                                                                                                                                                                                                                                                                                                                                                                                                                                                                                                                                                                                                                                                                                                                                                                                                                                                                                                                                                                                                                                                                                                                                                                                                                |                                                                                                                                                                                                                                                                                                                                                                                                                                                                                                                                                                                                                                                                                                                                                                                                                                                                                                                                                                                                                                                                                                                                                                                                                                                                                                                                                                                                                                                                                                                                                                                                                                                                                                                                                                                                                                                                                                                                                                                                                                                                                                                                |                                                                                                                                                                 |
| A - Very Good, I                                                                                              | B - Satisfacto                                                                                                                                                                                                                                                                                                                                                                                                                                                                                                                                                                                                                                                                                                                                                                                                                                                                                                                                                                                                                                                                                                                                                                                                                                                                                                                                                                                                                                                                                                                                                                                                                                                                                                                                                                                                                                                                                                                                                                                                                                                                                                                 | ry, C - Average,                                                                                               | D - Poor, E - E                                                                                         | xtremely Poor                                                                                                                                                                                                                                                                                                                                                                                                                                                                                                                                                                                                                                                                                                                                                                                                                                                                                                                                                                                                                                                                                                                                                                                                                                                                                                                                                                                                                                                                                                                                                                                                                                                                                                                                                                                                                                                                                                                                                                                                                                                                                                                  |                                                                                                                                                                                                                                                                                                                                                                                                                                                                                                                                                                                                                                                                                                                                                                                                                                                                                                                                                                                                                                                                                                                                                                                                                                                                                                                                                                                                                                                                                                                                                                                                                                                                                                                                                                                                                                                                                                                                                                                                                                                                                                                                |                                                                                                                                                                 |
| prepared due to<br>ason                                                                                       | Compared to the Commercial Commer |                                                                                                                |                                                                                                         |                                                                                                                                                                                                                                                                                                                                                                                                                                                                                                                                                                                                                                                                                                                                                                                                                                                                                                                                                                                                                                                                                                                                                                                                                                                                                                                                                                                                                                                                                                                                                                                                                                                                                                                                                                                                                                                                                                                                                                                                                                                                                                                                |                                                                                                                                                                                                                                                                                                                                                                                                                                                                                                                                                                                                                                                                                                                                                                                                                                                                                                                                                                                                                                                                                                                                                                                                                                                                                                                                                                                                                                                                                                                                                                                                                                                                                                                                                                                                                                                                                                                                                                                                                                                                                                                                | ot clearly taken,                                                                                                                                               |
| case File is returne<br>eparer - HOD Engg.                                                                    | signature no                                                                                                                                                                                                                                                                                                                                                                                                                                                                                                                                                                                                                                                                                                                                                                                                                                                                                                                                                                                                                                                                                                                                                                                                                                                                                                                                                                                                                                                                                                                                                                                                                                                                                                                                                                                                                                                                                                                                                                                                                                                                                                                   | ot taken, □ Goog<br>☐ Minor defects in                                                                         | gle Map not tak                                                                                         | en, □ Survey s<br>ence approved f                                                                                                                                                                                                                                                                                                                                                                                                                                                                                                                                                                                                                                                                                                                                                                                                                                                                                                                                                                                                                                                                                                                                                                                                                                                                                                                                                                                                                                                                                                                                                                                                                                                                                                                                                                                                                                                                                                                                                                                                                                                                                              | ummary sh<br>for preparat                                                                                                                                                                                                                                                                                                                                                                                                                                                                                                                                                                                                                                                                                                                                                                                                                                                                                                                                                                                                                                                                                                                                                                                                                                                                                                                                                                                                                                                                                                                                                                                                                                                                                                                                                                                                                                                                                                                                                                                                                                                                                                      | ion with warning to                                                                                                                                             |
| parer - HOD Engg.                                                                                             | signature no                                                                                                                                                                                                                                                                                                                                                                                                                                                                                                                                                                                                                                                                                                                                                                                                                                                                                                                                                                                                                                                                                                                                                                                                                                                                                                                                                                                                                                                                                                                                                                                                                                                                                                                                                                                                                                                                                                                                                                                                                                                                                                                   | ot taken, □ Gooç                                                                                               | gle Map not taken the survey he preparer to co                                                          | en,   Survey sence approved the missing                                                                                                                                                                                                                                                                                                                                                                                                                                                                                                                                                                                                                                                                                                                                                                                                                                                                                                                                                                                                                                                                                                                                                                                                                                                                                                                                                                                                                                                                                                                                                                                                                                                                                                                                                                                                                                                                                                                                                                                                                                                                                        | or preparat                                                                                                                                                                                                                                                                                                                                                                                                                                                                                                                                                                                                                                                                                                                                                                                                                                                                                                                                                                                                                                                                                                                                                                                                                                                                                                                                                                                                                                                                                                                                                                                                                                                                                                                                                                                                                                                                                                                                                                                                                                                                                                                    | ion with warning to n on his own.                                                                                                                               |
| eparer - HOD Engg.<br>mment & Signature                                                                       | signature no                                                                                                                                                                                                                                                                                                                                                                                                                                                                                                                                                                                                                                                                                                                                                                                                                                                                                                                                                                                                                                                                                                                                                                                                                                                                                                                                                                                                                                                                                                                                                                                                                                                                                                                                                                                                                                                                                                                                                                                                                                                                                                                   | ot taken, □ Goog<br>□ Minor defects in<br>Surveyor. Report<br>□ Major defects in                               | gle Map not taken the survey he preparer to co                                                          | en,   Survey sence approved telect the missing turvey has to be                                                                                                                                                                                                                                                                                                                                                                                                                                                                                                                                                                                                                                                                                                                                                                                                                                                                                                                                                                                                                                                                                                                                                                                                                                                                                                                                                                                                                                                                                                                                                                                                                                                                                                                                                                                                                                                                                                                                                                                                                                                                | or preparat                                                                                                                                                                                                                                                                                                                                                                                                                                                                                                                                                                                                                                                                                                                                                                                                                                                                                                                                                                                                                                                                                                                                                                                                                                                                                                                                                                                                                                                                                                                                                                                                                                                                                                                                                                                                                                                                                                                                                                                                                                                                                                                    | ion with warning to n on his own.                                                                                                                               |
| parer - HOD Engg.<br>nment & Signature<br>Proposal or Ref.                                                    | signature no                                                                                                                                                                                                                                                                                                                                                                                                                                                                                                                                                                                                                                                                                                                                                                                                                                                                                                                                                                                                                                                                                                                                                                                                                                                                                                                                                                                                                                                                                                                                                                                                                                                                                                                                                                                                                                                                                                                                                                                                                                                                                                                   | ot taken,  Goog  Minor defects in  General  General                                                            | n the survey he preparer to co                                                                          | en,   Survey sence approved telect the missing turvey has to be                                                                                                                                                                                                                                                                                                                                                                                                                                                                                                                                                                                                                                                                                                                                                                                                                                                                                                                                                                                                                                                                                                                                                                                                                                                                                                                                                                                                                                                                                                                                                                                                                                                                                                                                                                                                                                                                                                                                                                                                                                                                | or preparat                                                                                                                                                                                                                                                                                                                                                                                                                                                                                                                                                                                                                                                                                                                                                                                                                                                                                                                                                                                                                                                                                                                                                                                                                                                                                                                                                                                                                                                                                                                                                                                                                                                                                                                                                                                                                                                                                                                                                                                                                                                                                                                    | ion with warning to n on his own.                                                                                                                               |
| eparer - HOD Engg. mment & Signature  Proposal or Ref. Type of Service                                        | signature no                                                                                                                                                                                                                                                                                                                                                                                                                                                                                                                                                                                                                                                                                                                                                                                                                                                                                                                                                                                                                                                                                                                                                                                                                                                                                                                                                                                                                                                                                                                                                                                                                                                                                                                                                                                                                                                                                                                                                                                                                                                                                                                   | ot taken,  Goog Minor defects in Surveyor. Report Major defects in GENE:                                       | n the survey he preparer to con the survey. S                                                           | en,  Survey sence approved the missing turvey has to be                                                                                                                                                                                                                                                                                                                                                                                                                                                                                                                                                                                                                                                                                                                                                                                                                                                                                                                                                                                                                                                                                                                                                                                                                                                                                                                                                                                                                                                                                                                                                                                                                                                                                                                                                                                                                                                                                                                                                                                                                                                                        | or preparat<br>g informatio                                                                                                                                                                                                                                                                                                                                                                                                                                                                                                                                                                                                                                                                                                                                                                                                                                                                                                                                                                                                                                                                                                                                                                                                                                                                                                                                                                                                                                                                                                                                                                                                                                                                                                                                                                                                                                                                                                                                                                                                                                                                                                    | eet not filled ion with warning to n on his own.                                                                                                                |
| parer - HOD Engg. nment & Signature Proposal or Ref. Type of Service                                          | signature no                                                                                                                                                                                                                                                                                                                                                                                                                                                                                                                                                                                                                                                                                                                                                                                                                                                                                                                                                                                                                                                                                                                                                                                                                                                                                                                                                                                                                                                                                                                                                                                                                                                                                                                                                                                                                                                                                                                                                                                                                                                                                                                   | ot taken,  Goog  Minor defects in  General  Major defects in  GENERAL  Valuation Report                        | n the survey he preparer to con the survey. S                                                           | en,  Survey sence approved to lect the missing survey has to be  NBF                                                                                                                                                                                                                                                                                                                                                                                                                                                                                                                                                                                                                                                                                                                                                                                                                                                                                                                                                                                                                                                                                                                                                                                                                                                                                                                                                                                                                                                                                                                                                                                                                                                                                                                                                                                                                                                                                                                                                                                                                                                           | for preparate information address done again                                                                                                                                                                                                                                                                                                                                                                                                                                                                                                                                                                                                                                                                                                                                                                                                                                                                                                                                                                                                                                                                                                                                                                                                                                                                                                                                                                                                                                                                                                                                                                                                                                                                                                                                                                                                                                                                                                                                                                                                                                                                                   | eet not filled ion with warning to n on his own. n.                                                                                                             |
| eparer - HOD Engg. mment & Signature  Proposal or Ref. Type of Service                                        | signature no                                                                                                                                                                                                                                                                                                                                                                                                                                                                                                                                                                                                                                                                                                                                                                                                                                                                                                                                                                                                                                                                                                                                                                                                                                                                                                                                                                                                                                                                                                                                                                                                                                                                                                                                                                                                                                                                                                                                                                                                                                                                                                                   | ot taken,  Goog Minor defects in Surveyor. Report Major defects in  GENER Valuation Report Bank Company        | n the survey he preparer to con the survey. S                                                           | en,  Survey sence approved to lect the missing survey has to be  NBF                                                                                                                                                                                                                                                                                                                                                                                                                                                                                                                                                                                                                                                                                                                                                                                                                                                                                                                                                                                                                                                                                                                                                                                                                                                                                                                                                                                                                                                                                                                                                                                                                                                                                                                                                                                                                                                                                                                                                                                                                                                           | for preparate information adone again                                                                                                                                                                                                                                                                                                                                                                                                                                                                                                                                                                                                                                                                                                                                                                                                                                                                                                                                                                                                                                                                                                                                                                                                                                                                                                                                                                                                                                                                                                                                                                                                                                                                                                                                                                                                                                                                                                                                                                                                                                                                                          | eet not filled ion with warning to n on his own. n.  rporate through Bank                                                                                       |
| Proposal or Ref. Type of Service Type of custome Bank/ FI/ Organ Name & Addres                                | signature no                                                                                                                                                                                                                                                                                                                                                                                                                                                                                                                                                                                                                                                                                                                                                                                                                                                                                                                                                                                                                                                                                                                                                                                                                                                                                                                                                                                                                                                                                                                                                                                                                                                                                                                                                                                                                                                                                                                                                                                                                                                                                                                   | ot taken,  Goog Minor defects in Surveyor. Report Major defects in  GENER Valuation Report Bank Company        | n the survey he preparer to con the survey. S                                                           | en, □ Survey sence approved to lect the missing turvey has to be attended to the lect that the lect the missing turvey has to be attended to the lect that t | or preparate information done again                                                                                                                                                                                                                                                                                                                                                                                                                                                                                                                                                                                                                                                                                                                                                                                                                                                                                                                                                                                                                                                                                                                                                                                                                                                                                                                                                                                                                                                                                                                                                                                                                                                                                                                                                                                                                                                                                                                                                                                                                                                                                            | eet not filled ion with warning to n on his own. n.  rporate through Bank                                                                                       |
| Proposal or Ref. Type of Service Type of custome Bank/ FI/ Organ Name & Addres                                | signature not si | ot taken,  Goog Minor defects in Surveyor. Report Major defects in GENE: Waluation Report Company PNB 1        | n the survey he preparer to con the survey. S  RAL DETAIL  port  Private  CH                            | en, □ Survey sence approved to lect the missing turvey has to be attended to the client □ Description of the clien | c Co<br>Direct client                                                                                                                                                                                                                                                                                                                                                                                                                                                                                                                                                                                                                                                                                                                                                                                                                                                                                                                                                                                                                                                                                                                                                                                                                                                                                                                                                                                                                                                                                                                                                                                                                                                                                                                                                                                                                                                                                                                                                                                                                                                                                                          | eet not filled ion with warning to in on his own. in.  rporate through Bank A Email Id                                                                          |
| Proposal or Ref. Type of Service Type of custome Bank/ Fl/ Organ Name & Addres Case Allotment Fees paying par | signature not si | Minor defects in Surveyor. Report  Major defects in GENES  Valuation Report  Rank  Company  PNB F  Name        | n the survey he preparer to con the survey. S  RAL DETAIL  port  Private  CH                            | en, Survey sence approved filect the missing survey has to be sate client ST Ko                                                                                                                                                                                                                                                                                                                                                                                                                                                                                                                                                                                                                                                                                                                                                                                                                                                                                                                                                                                                                                                                                                                                                                                                                                                                                                                                                                                                                                                                                                                                                                                                                                                                                                                                                                                                                                                                                                                                                                                                                                                | or preparate information done again                                                                                                                                                                                                                                                                                                                                                                                                                                                                                                                                                                                                                                                                                                                                                                                                                                                                                                                                                                                                                                                                                                                                                                                                                                                                                                                                                                                                                                                                                                                                                                                                                                                                                                                                                                                                                                                                                                                                                                                                                                                                                            | eet not filled  ion with warning to an on his own.  n.  rporate through Bank  F  Email Id  c 6043(A)  P n b , co' i histing account/                            |
| Proposal or Ref. Type of Service Type of custome Bank/ Fl/ Organ Name & Addres Case Allotment Fees paying par | signature not si | Minor defects in Surveyor. Report  Major defects in GENES  Valuation Report  Rank  Company  PNB F  Name        | n the survey he preparer to con the survey. S  RAL DETAIL  port  Private  CH  Fresh Account             | en, Survey sence approved filect the missing survey has to be sate client ST Ko                                                                                                                                                                                                                                                                                                                                                                                                                                                                                                                                                                                                                                                                                                                                                                                                                                                                                                                                                                                                                                                                                                                                                                                                                                                                                                                                                                                                                                                                                                                                                                                                                                                                                                                                                                                                                                                                                                                                                                                                                                                | c Co<br>Direct client<br>Case for excusti                                                                                                                                                                                                                                                                                                                                                                                                                                                                                                                                                                                                                                                                                                                                                                                                                                                                                                                                                                                                                                                                                                                                                                                                                                                                                                                                                                                                                                                                                                                                                                                                                                                                                                                                                                                                                                                                                                                                                                                                                                                                                      | eet not filled ion with warning to n on his own.  n.  rporate through Bank  F  Email Id  C 6 6 4 3 (3) P D b , Co'; F                                           |
| Proposal or Ref. Type of Service Type of custome Bank/ Fl/ Organ Name & Addres Case Allotment Fees paying par | signature not do by the S                                                                                                                                                                                                                                                                                                                                                                                                                                                                                                                                                                                                                                                                                                                                                                                                                                                                                                                                                                                                                                                                                                                                                                                                                                                                                                                                                                                                                                                                                                                                                                                                                                                                                                                                                                                                                                                                                                                                                                                                                                                                                                      | Minor defects in Surveyor. Report  Major defects in GENES  Valuation Report  Rank  Company  Name  AKHILES  THE | n the survey he preparer to con the survey. S  RAL DETAIL  port  PSU  Prive  CH  Fresh Accounties  Adva | en, □ Survey sence approved to lect the missing survey has to be ate client □ Description of the lect  | or preparate information done again Cooper Cooper Case for excusting any Payment Cooper Case for excusting Payment Case for excusion Payment Case fo | eet not filled  ion with warning to an on his own.  n.  rporate through Bank  F  Email Id  c 6043(A)  p n b , co' i > isting account/ omer nent will be paid by |