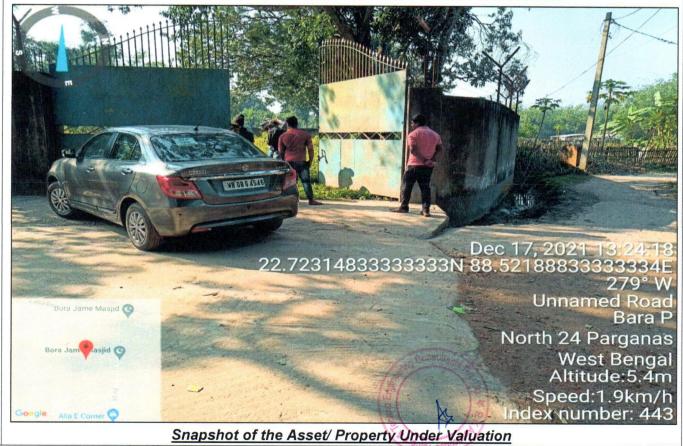

As per the site visit we have observed that the subject property is demarcated with permanent boundaries and is vacant at present.

The subject property is located around 250 mtr. away from the BB road and is located around 700 mtr. Away from main kothra road.

This report only contains general assessment & opinion on the Guideline Value and the indicative, estimated Market Value of the property found on as-is-where basis on site for which the Bank/ customer has shown & asked us to conduct the Valuation for which photographs is also attached with the report. No legal aspects in terms of ownership or any other legal aspect is taken into consideration. It doesn't contain any due-diligence other than the valuation assessment of the property shown to us on site. Information/ data/ documents given to us by Bank/ client has been relied upon in good faith. This report doesn't contain any other recommendations of any sort.