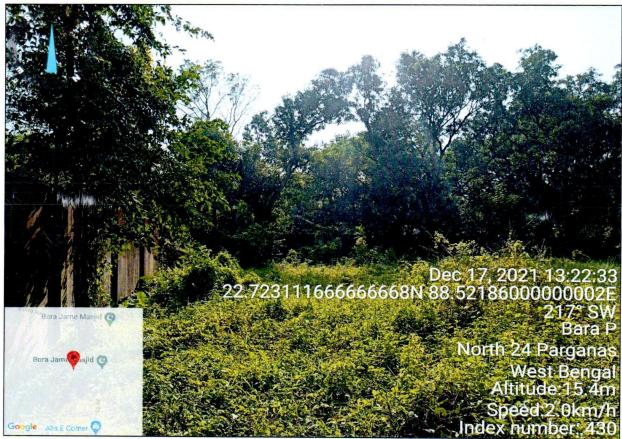

As per the site visit we have observed that the subject property is demarcated with permanent boundaries and is vacant at present.

The subject property is located around 250 mtr. away from the BB road and is located around 700 mtr. Away from main kothra road.