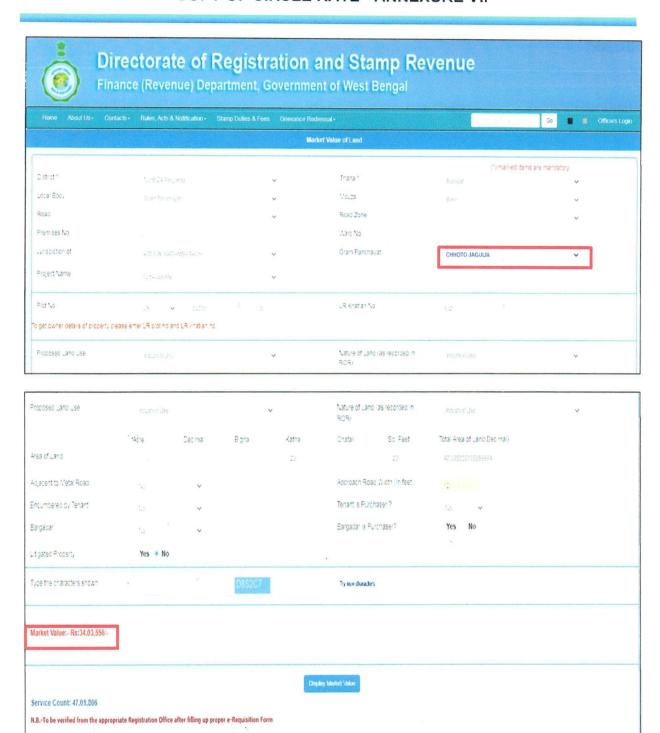

t submitted by the valuer is not in order, the banks / Fls shall bring the same to the notice of the valuer within 15 days of submission for rectification and resubmission. In case no such communication is received, it shall be presumed that the valuation report has been accepted.

At our end we have not verified the authenticity of any documents provided to us. Bank is advised to verify the genuineness of the property documents before taking any credit decision.





# REFERENCES ON PRICE TREND OF THE SIMILAR RELATED PROPERTIES AVAILABLE ON PUBLIC DOMAIN- ANNEXURE IV







### **GOOGLE MAP LOCATION- ANNEXURE V**









### PHOTOGRAPHS OF THE PROPERTY - ANNEXURE VI



























### M/S. SUAN SCIENTIFIC INSTRUMENTS & EQUIPMENTS



## **COPY OF CIRCLE RATE - ANNEXURE VII**





# VALUATION ASSESSMENT M/s. SUAN SCIENTIFIC INSTRUMENTS & EQUIPMENTS



### ANNEXURE: VIII- DECLARATION FROM VALUER

### I hereby declare that:

- a The information furnished in our valuation report dated 24/12/2021 is true and correct to the best of my knowledge and belief and we have made an impartial and true valuation of the property.
- b No employee or member of R.K Associates has any direct/ indirect interest in the property or become so interested at any time during a period of three years prior to my appointment as valuer or three years after the valuation of assets was conducted by me.
- c Our authorized Engineer/ surveyor Mr. Anirban Roy & Mr. Rajat Chaudhary have personally inspected the property on 17/12/2021 the work is not subcontracted to any other valuer and is carried