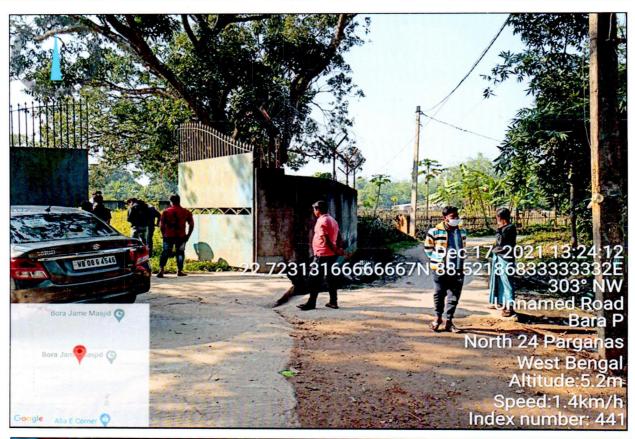

As per the site visit we have observed that the subject property is demarcated with permanent boundaries and is vacant at present.

The subject property is located around 250 mtr. away from the BB road and is located around 700 mtr. Away from main kothra road.