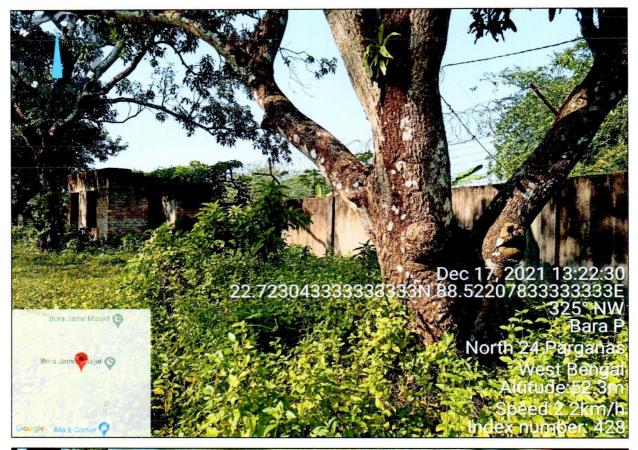

As per the site visit we have observed that the subject property is demarcated with permanent boundaries and is vacant at present.

The subject property is located around 250 mtr. away from the BB road and is located around 700 mtr. Away from main kothra road.