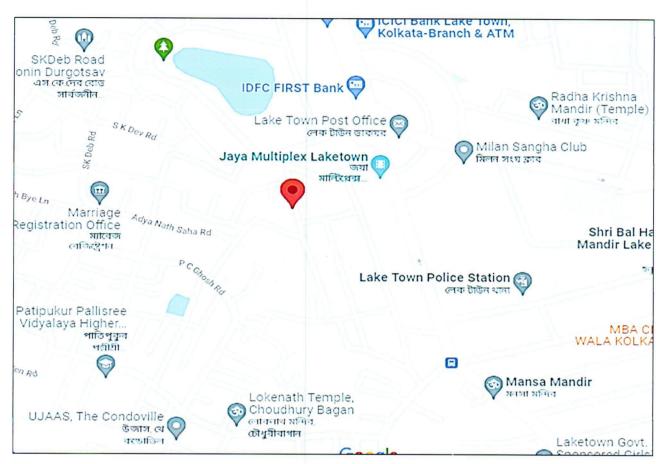

#### SITUATED AT

FLAT NO. A, FIRST FLOOR, "GOPI APPARTMENTS", SITUATED AT PREMISES/ PLOT NO. 778 B, LAKE TOWN, BLOCK A, MUNICIPIAL HOLDING NO. 1227 (FORMERLY 633), POLICE STATION - LAKE TOWN, WARD NO. 30, DISTRICT 24 PARGANA (NORTH), KOLKATA 700089