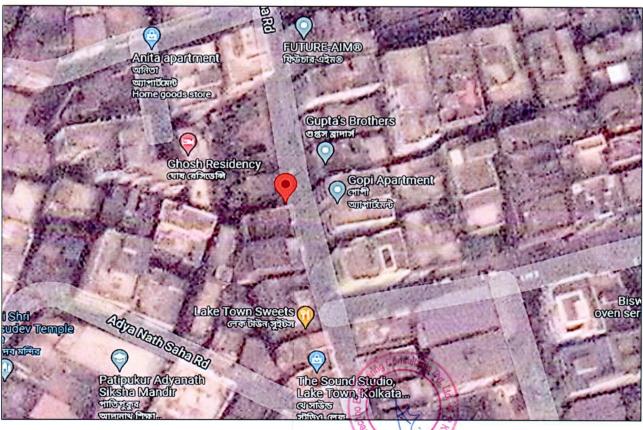

#### SITUATED AT

FLAT NO. A, FIRST FLOOR, "GOPI APPARTMENTS", SITUATED AT PREMISES/ PLOT NO. 778 B, LAKE TOWN, BLOCK A, MUNICIPIAL HOLDING NO. 1227 (FORMERLY 633), POLICE STATION - LAKE TOWN, WARD NO. 30, DISTRICT 24 PARGANA (NORTH), KOLKATA 700089