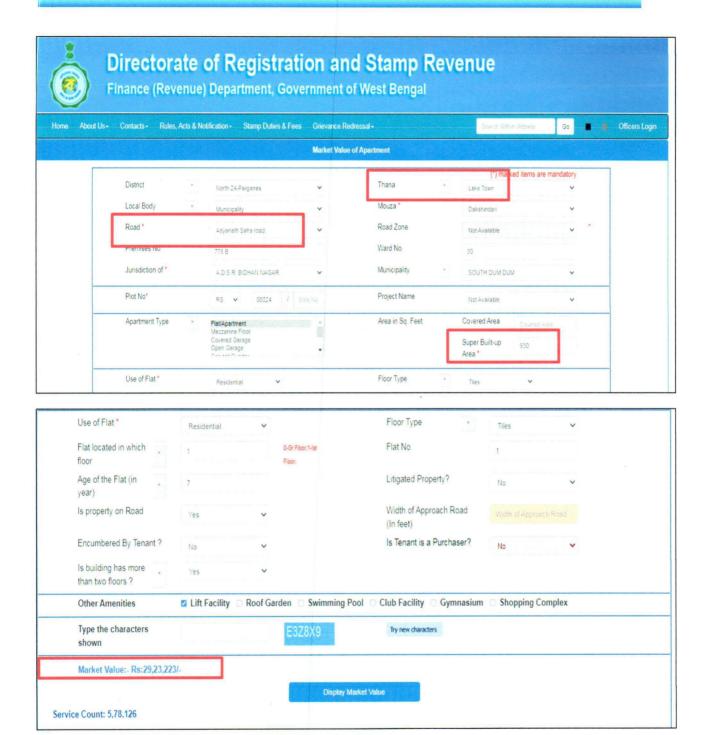

| Purpose for which the valuation is made  a) Date of inspection b) Date on which the valuation is made | Collateral Mortgage                                                                                                                                                                                                                                                                                                                                                                                                                          |                                                                                                                                                                                                                                                                                                                                                                                                                                                                                                                             | Creating New                                                                                                                                                                                                                                                                                                                                                                                                                                                                                                                                                                                                                                                                                                                                                                                                                                                                                                  |  |  |
|-------------------------------------------------------------------------------------------------------|----------------------------------------------------------------------------------------------------------------------------------------------------------------------------------------------------------------------------------------------------------------------------------------------------------------------------------------------------------------------------------------------------------------------------------------------|-----------------------------------------------------------------------------------------------------------------------------------------------------------------------------------------------------------------------------------------------------------------------------------------------------------------------------------------------------------------------------------------------------------------------------------------------------------------------------------------------------------------------------|---------------------------------------------------------------------------------------------------------------------------------------------------------------------------------------------------------------------------------------------------------------------------------------------------------------------------------------------------------------------------------------------------------------------------------------------------------------------------------------------------------------------------------------------------------------------------------------------------------------------------------------------------------------------------------------------------------------------------------------------------------------------------------------------------------------------------------------------------------------------------------------------------------------|--|--|
|                                                                                                       |                                                                                                                                                                                                                                                                                                                                                                                                                                              | Value Assessment of the asset For Creating New Collateral Mortgage.                                                                                                                                                                                                                                                                                                                                                                                                                                                         |                                                                                                                                                                                                                                                                                                                                                                                                                                                                                                                                                                                                                                                                                                                                                                                                                                                                                                               |  |  |
| b) Date on which the valuation is made                                                                | 17 December 2021                                                                                                                                                                                                                                                                                                                                                                                                                             |                                                                                                                                                                                                                                                                                                                                                                                                                                                                                                                             |                                                                                                                                                                                                                                                                                                                                                                                                                                                                                                                                                                                                                                                                                                                                                                                                                                                                                                               |  |  |
|                                                                                                       | 22 December 2021                                                                                                                                                                                                                                                                                                                                                                                                                             | 22 December 2021                                                                                                                                                                                                                                                                                                                                                                                                                                                                                                            |                                                                                                                                                                                                                                                                                                                                                                                                                                                                                                                                                                                                                                                                                                                                                                                                                                                                                                               |  |  |
| List of documents produced for perusal                                                                | Documents                                                                                                                                                                                                                                                                                                                                                                                                                                    | Documents                                                                                                                                                                                                                                                                                                                                                                                                                                                                                                                   | Documents                                                                                                                                                                                                                                                                                                                                                                                                                                                                                                                                                                                                                                                                                                                                                                                                                                                                                                     |  |  |
|                                                                                                       | Requested                                                                                                                                                                                                                                                                                                                                                                                                                                    | Provided                                                                                                                                                                                                                                                                                                                                                                                                                                                                                                                    | Reference No.                                                                                                                                                                                                                                                                                                                                                                                                                                                                                                                                                                                                                                                                                                                                                                                                                                                                                                 |  |  |
|                                                                                                       | Total 04                                                                                                                                                                                                                                                                                                                                                                                                                                     | Total 01                                                                                                                                                                                                                                                                                                                                                                                                                                                                                                                    | 01                                                                                                                                                                                                                                                                                                                                                                                                                                                                                                                                                                                                                                                                                                                                                                                                                                                                                                            |  |  |
|                                                                                                       | documents                                                                                                                                                                                                                                                                                                                                                                                                                                    | documents                                                                                                                                                                                                                                                                                                                                                                                                                                                                                                                   |                                                                                                                                                                                                                                                                                                                                                                                                                                                                                                                                                                                                                                                                                                                                                                                                                                                                                                               |  |  |
|                                                                                                       | requested.                                                                                                                                                                                                                                                                                                                                                                                                                                   | provided.                                                                                                                                                                                                                                                                                                                                                                                                                                                                                                                   |                                                                                                                                                                                                                                                                                                                                                                                                                                                                                                                                                                                                                                                                                                                                                                                                                                                                                                               |  |  |
|                                                                                                       | Copy of TIR                                                                                                                                                                                                                                                                                                                                                                                                                                  | Conveyance                                                                                                                                                                                                                                                                                                                                                                                                                                                                                                                  |                                                                                                                                                                                                                                                                                                                                                                                                                                                                                                                                                                                                                                                                                                                                                                                                                                                                                                               |  |  |
|                                                                                                       |                                                                                                                                                                                                                                                                                                                                                                                                                                              | Deeds                                                                                                                                                                                                                                                                                                                                                                                                                                                                                                                       | Dated – 24-03-2015                                                                                                                                                                                                                                                                                                                                                                                                                                                                                                                                                                                                                                                                                                                                                                                                                                                                                            |  |  |
|                                                                                                       | Allottment Papers                                                                                                                                                                                                                                                                                                                                                                                                                            | None                                                                                                                                                                                                                                                                                                                                                                                                                                                                                                                        | Dated                                                                                                                                                                                                                                                                                                                                                                                                                                                                                                                                                                                                                                                                                                                                                                                                                                                                                                         |  |  |
|                                                                                                       | Last paid Municipla Tax receipt                                                                                                                                                                                                                                                                                                                                                                                                              | None                                                                                                                                                                                                                                                                                                                                                                                                                                                                                                                        | Dated                                                                                                                                                                                                                                                                                                                                                                                                                                                                                                                                                                                                                                                                                                                                                                                                                                                                                                         |  |  |
|                                                                                                       | Last paid Electricity Bill                                                                                                                                                                                                                                                                                                                                                                                                                   | None                                                                                                                                                                                                                                                                                                                                                                                                                                                                                                                        |                                                                                                                                                                                                                                                                                                                                                                                                                                                                                                                                                                                                                                                                                                                                                                                                                                                                                                               |  |  |
| Name of the owner/s                                                                                   | Mr. Subrata Ray S/o. Late Mr. Amalagshu Ray & Mi<br>Ray S/o. Subrata Ray                                                                                                                                                                                                                                                                                                                                                                     |                                                                                                                                                                                                                                                                                                                                                                                                                                                                                                                             |                                                                                                                                                                                                                                                                                                                                                                                                                                                                                                                                                                                                                                                                                                                                                                                                                                                                                                               |  |  |
| Address and Phone no. of the owner/s                                                                  |                                                                                                                                                                                                                                                                                                                                                                                                                                              |                                                                                                                                                                                                                                                                                                                                                                                                                                                                                                                             | Madhyagram, Police                                                                                                                                                                                                                                                                                                                                                                                                                                                                                                                                                                                                                                                                                                                                                                                                                                                                                            |  |  |
| Brief description of the property                                                                     | This opinion of Valuation report is prepared for the residential flat property situated at the aforesaid address having total Super Built Up Area admeasuring 86.39 sq.mt / 930 sq.ft. As per the documents provided to us.  The identification of the property is done with the help of owner's representative valuation of the property is done or as-is where-is basis.                                                                   |                                                                                                                                                                                                                                                                                                                                                                                                                                                                                                                             |                                                                                                                                                                                                                                                                                                                                                                                                                                                                                                                                                                                                                                                                                                                                                                                                                                                                                                               |  |  |
|                                                                                                       | The property details like ownership, address and a details has been taken on the basis of Conveyance D provided to us by the bank. The subject property as a hold residential flat.  During our site visit we have observed that the subproperty is being used as a commercial office, howeve conversion letter for commercial use of the same has b provided to us, hence we are considering it as a residential for the valuation purpose. |                                                                                                                                                                                                                                                                                                                                                                                                                                                                                                                             | of Conveyance Deed<br>ject property as a free<br>rved that the subject<br>cial office, however no<br>of the same has been                                                                                                                                                                                                                                                                                                                                                                                                                                                                                                                                                                                                                                                                                                                                                                                     |  |  |
|                                                                                                       | Address and Phone no. of the owner/s                                                                                                                                                                                                                                                                                                                                                                                                         | Total 04 documents requested.  Copy of TIR  Allottment Papers Last paid Municipla Tax receipt Last paid Electricity Bill  Mr. Subrata Ray S/ Ray S/o. Subrata F  Both R/o – "Ananc Station – Barasat, This opinion of V residential flat prophaving total Super I / 930 sq.ft. As per t  The identification of owner's representa as-is where-is basis  The property deta details has been ta provided to us by th hold residential flat  During our site vis property is being us conversion letter fo provided to us, hen | Total 04 documents requested.  Copy of TIR Conveyance Deeds  Allottment Papers None  Last paid Municipla Tax receipt  Last paid Electricity Bill None  Mr. Subrata Ray S/o. Late Mr. Amala Ray S/o. Subrata Ray  Address and Phone no. of the owner/s Both R/o - "Anandlok" Post Office, Station - Barasat, Kolkata 700 129  Brief description of the property  This opinion of Valuation report residential flat property situated at thaving total Super Built Up Area adm / 930 sq.ft. As per the documents pro The identification of the property is owner's representative valuation of the as-is where-is basis.  The property details like ownershide tails has been taken on the basis provided to us by the bank. The sub hold residential flat.  During our site visit we have obse property is being used as a commerce conversion letter for commercial use provided to us, hence we are consider |  |  |