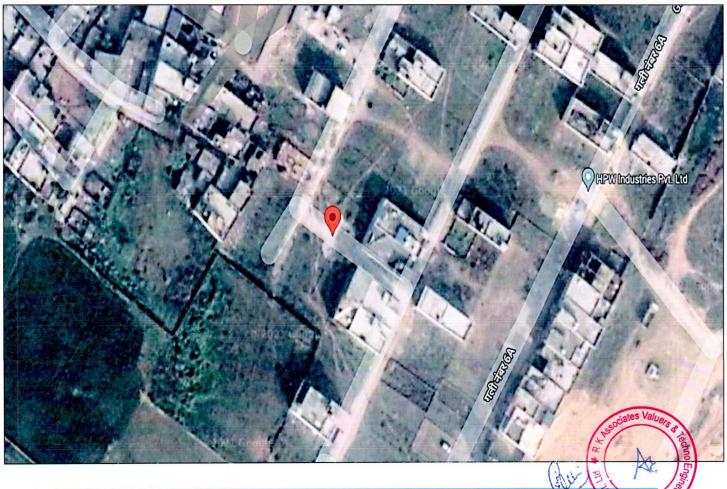

### BRIEF DESCRIPTION OF THE PROPERTY UNDER VALUATION

Snapshot of the Asset/ Property Under Valuation

Page 2 of 35 Insuo

FILE NO.: VIS(2021-22)-PL784-683-871 Valuation TOR is available at www.rkassociates.org

M/S. ANSHIKA CERAMIC PVT. LTD.

Page 3 of 35

The subject property is a Residential Plot situated at aforesaid address having total land area of 109.20 sq.mtr./1175 sq.ft. as per the Sale deed provided us.