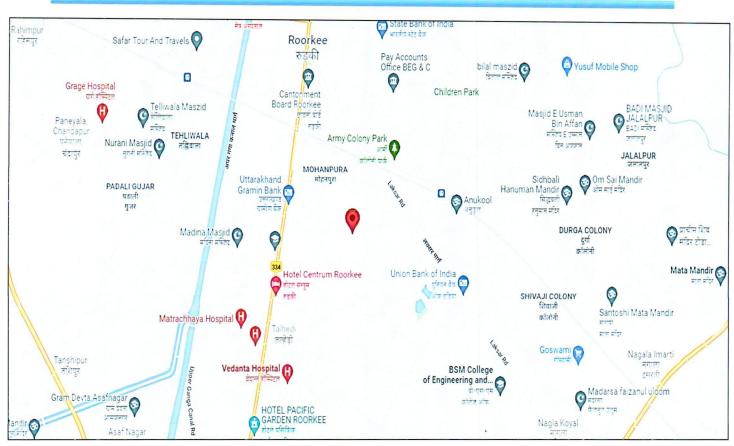

| a.    | Location attribute of the property           |                                                                                                                                                                                                                                                                                                                 |                       |  |
|-------|----------------------------------------------|-----------------------------------------------------------------------------------------------------------------------------------------------------------------------------------------------------------------------------------------------------------------------------------------------------------------|-----------------------|--|
| i.    | Nearby Landmark                              | SBI, Mohanpura                                                                                                                                                                                                                                                                                                  |                       |  |
| ii.   | Postal Address of the Property               | R/o.: Plot No. 50A, Khasra No. 643, Situated in Villa Mohanpura, Mohammadpur, Pargana & Tehsil-Roorke Distt. Haridwar                                                                                                                                                                                           |                       |  |
| iii.  | Area of the Plot/ Land                       | 109.20 sq.mtr/ 1175 sq.ft                                                                                                                                                                                                                                                                                       |                       |  |
|       |                                              | Also please refer to Part-B Area description of the property. Area measurements considered in the Valuation Report is adopted from relevant approved documents or actual site measurement whichever is less. Verification of the area measurement of the property is done only based on sample random checking. |                       |  |
| iv.   | Type of Land                                 | Solid Land/ On road level                                                                                                                                                                                                                                                                                       |                       |  |
| V.    | Independent access/ approach to the property | Clear independent access is available                                                                                                                                                                                                                                                                           |                       |  |
| vi.   | Google Map Location of the Property          | Enclosed with the Report                                                                                                                                                                                                                                                                                        |                       |  |
|       | with a neighborhood layout map               | Coordinates or URL: 29°50'25.9"N                                                                                                                                                                                                                                                                                | N 77°53'34.7"E        |  |
| vii.  | Details of the roads abutting the proper     | ty                                                                                                                                                                                                                                                                                                              |                       |  |
|       | i.Main Road Name & Width                     | Delhi Road                                                                                                                                                                                                                                                                                                      | Approx. 100 ft.       |  |
|       | ii.Front Road Name & width                   | Mohanpura Road                                                                                                                                                                                                                                                                                                  | Approx. 18 ft.        |  |
|       | iii.Type of Approach Road                    | Bituminous Road                                                                                                                                                                                                                                                                                                 |                       |  |
|       | iv.Distance from the Main Road               | Approx. 02 Km away from the mai                                                                                                                                                                                                                                                                                 | n road                |  |
| viii. | Description of adjoining property            | All adjacent properties are used for                                                                                                                                                                                                                                                                            | r residential purpose |  |
| ix.   | Plot No./ Survey No.                         | Plot No. 50A                                                                                                                                                                                                                                                                                                    |                       |  |
| Χ.    | Zone/ Block                                  | NA                                                                                                                                                                                                                                                                                                              |                       |  |
| xi.   | Sub registrar                                | Roorkee                                                                                                                                                                                                                                                                                                         | sociates Values       |  |
| xii.  | District                                     | Haridwar                                                                                                                                                                                                                                                                                                        | (35°)                 |  |