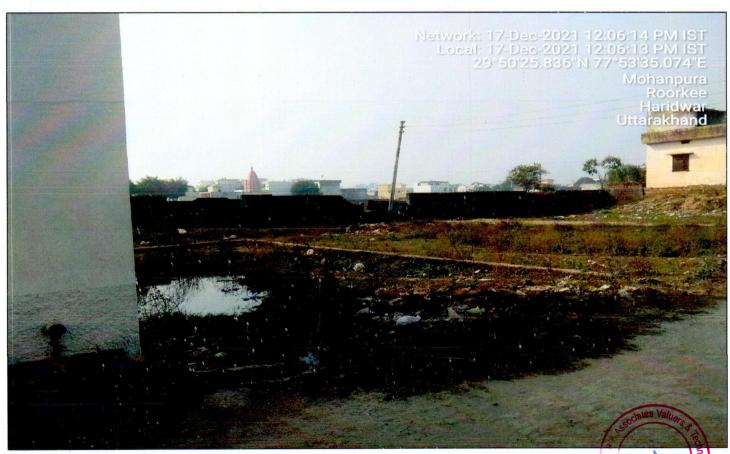

### BRIEF DESCRIPTION OF THE PROPERTY UNDER VALUATION

Snapshot of the Asset/ Property Under Valuation

Page 2 of 35 Insuo

FILE NO.: VIS(2021-22)-PL784-683-871 Valuation TOR is available at www.rkassociates.org

M/S. ANSHIKA CERAMIC PVT. LTD.

Page 3 of 35

The subject property is a Residential Plot situated at aforesaid address having total land area of 109.20 sq.mtr./1175 sq.ft. as per the Sale deed provided us.

The subject property is located around 2 Km away from the Delhi Road which is around 100 ft and can be clearly approached from Mohanpura Road around 18 ft wide.

This report only contains general assessment & opinion on the Guideline Value and the indicative, estimated Market Value of the property found on as-is-where basis on site for which the Bank/ customer has shown & asked us to conduct the Valuation for which photographs is also attached with the report. No legal aspects in terms of ownership or any other legal aspect is taken into consideration. It doesn't contain any due-diligence other than the valuation assessment of the property shown to us on site. Information/ data/ documents given to us by Bank/ client has been relied upon in good faith. This report doesn't contain any other recommendations of any sort.