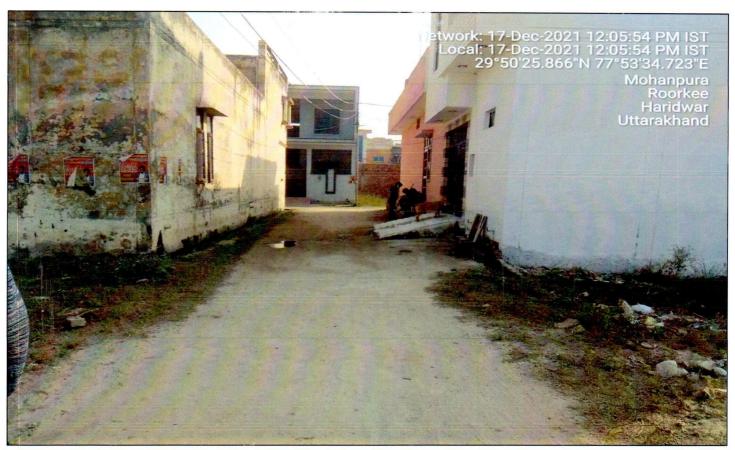

The subject property is located around 2 Km away from the Delhi Road which is around 100 ft and can be clearly approached from Mohanpura Road around 18 ft wide.

This report only contains general assessment & opinion on the Guideline Value and the indicative, estimated Market Value of the property found on as-is-where basis on site for which the Bank/ customer has shown & asked us to conduct the Valuation for which photographs is also attached with the report. No legal aspects in terms of ownership or any other legal aspect is taken into consideration. It doesn't contain any due-diligence other than the valuation assessment of the property shown to us on site. Information/ data/ documents given to us by Bank/ client has been relied upon in good faith. This report doesn't contain any other recommendations of any sort.

| a.    | Location attribute of the property           |                                                                                                                                                                                                                                                                                                                 |                       |  |
|-------|----------------------------------------------|-----------------------------------------------------------------------------------------------------------------------------------------------------------------------------------------------------------------------------------------------------------------------------------------------------------------|-----------------------|--|
| i.    | Nearby Landmark                              | SBI, Mohanpura                                                                                                                                                                                                                                                                                                  |                       |  |
| ii.   | Postal Address of the Property               | R/o.: Plot No. 50A, Khasra No. 643, Situated in Villa Mohanpura, Mohammadpur, Pargana & Tehsil-Roorke Distt. Haridwar                                                                                                                                                                                           |                       |  |
| iii.  | Area of the Plot/ Land                       | 109.20 sq.mtr/ 1175 sq.ft                                                                                                                                                                                                                                                                                       |                       |  |
|       |                                              | Also please refer to Part-B Area description of the property. Area measurements considered in the Valuation Report is adopted from relevant approved documents or actual site measurement whichever is less. Verification of the area measurement of the property is done only based on sample random checking. |                       |  |
| iv.   | Type of Land                                 | Solid Land/ On road level                                                                                                                                                                                                                                                                                       |                       |  |
| V.    | Independent access/ approach to the property | Clear independent access is available                                                                                                                                                                                                                                                                           |                       |  |
| vi.   | Google Map Location of the Property          | Enclosed with the Report                                                                                                                                                                                                                                                                                        |                       |  |
|       | with a neighborhood layout map               | Coordinates or URL: 29°50'25.9"N                                                                                                                                                                                                                                                                                | N 77°53'34.7"E        |  |
| vii.  | Details of the roads abutting the proper     | ty                                                                                                                                                                                                                                                                                                              |                       |  |
|       | i.Main Road Name & Width                     | Delhi Road                                                                                                                                                                                                                                                                                                      | Approx. 100 ft.       |  |
|       | ii.Front Road Name & width                   | Mohanpura Road                                                                                                                                                                                                                                                                                                  | Approx. 18 ft.        |  |
|       | iii.Type of Approach Road                    | Bituminous Road                                                                                                                                                                                                                                                                                                 |                       |  |
|       | iv.Distance from the Main Road               | Approx. 02 Km away from the mai                                                                                                                                                                                                                                                                                 | n road                |  |
| viii. | Description of adjoining property            | All adjacent properties are used for                                                                                                                                                                                                                                                                            | r residential purpose |  |
| ix.   | Plot No./ Survey No.                         | Plot No. 50A                                                                                                                                                                                                                                                                                                    |                       |  |
| Χ.    | Zone/ Block                                  | NA                                                                                                                                                                                                                                                                                                              |                       |  |
| xi.   | Sub registrar                                | Roorkee                                                                                                                                                                                                                                                                                                         | sociates Values       |  |
| xii.  | District                                     | Haridwar                                                                                                                                                                                                                                                                                                        | (35°)                 |  |