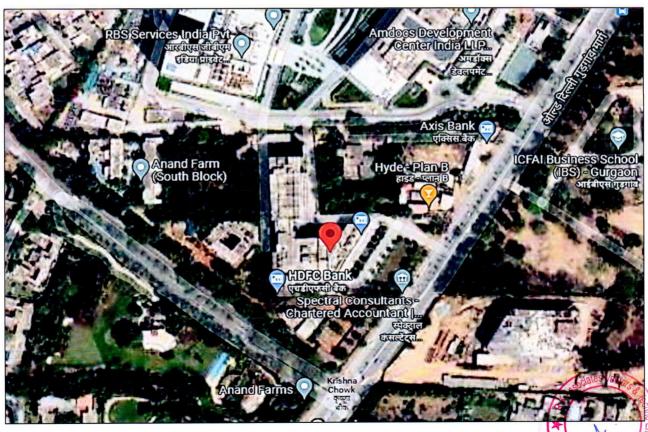

#### SITUATED AT

OFFICE NO. 109, FIRST FLOOR, "SUNCITY TRADE TOWER" VILLAGE -DUNDHERA SECTOR 21, TEHSIL & DISTRICT GURUGRAM, HARYANA

| 1. |      |                                      | GENERAL                                                                                                                                                                                                                                                                                                                                                                                                                                                                                                                   |                                           |                   |  |  |
|----|------|--------------------------------------|---------------------------------------------------------------------------------------------------------------------------------------------------------------------------------------------------------------------------------------------------------------------------------------------------------------------------------------------------------------------------------------------------------------------------------------------------------------------------------------------------------------------------|-------------------------------------------|-------------------|--|--|
| 1. | Purp | oose for which the valuation is made | Value assessment of the asset for creating new collateral                                                                                                                                                                                                                                                                                                                                                                                                                                                                 |                                           |                   |  |  |
|    |      | D. C.                                | mortgage                                                                                                                                                                                                                                                                                                                                                                                                                                                                                                                  |                                           |                   |  |  |
| 2. | a)   | Date of inspection                   | Same Area & Bright Area Resident Control                                                                                                                                                                                                                                                                                                                                                                                                                                                                                  | 24/12/2021                                |                   |  |  |
|    | b)   | Date on which the valuation is made  | 29/12/2021                                                                                                                                                                                                                                                                                                                                                                                                                                                                                                                |                                           |                   |  |  |
| 3. | List | of documents produced for perusal    | Documents                                                                                                                                                                                                                                                                                                                                                                                                                                                                                                                 | Documents                                 | Documents         |  |  |
|    |      |                                      | Requested                                                                                                                                                                                                                                                                                                                                                                                                                                                                                                                 | Provided                                  | Reference No.     |  |  |
|    |      |                                      | Total <b>04</b> documents requested.                                                                                                                                                                                                                                                                                                                                                                                                                                                                                      | Total <b>01</b><br>documents<br>provided. | 01                |  |  |
|    |      |                                      | Copy of TIR                                                                                                                                                                                                                                                                                                                                                                                                                                                                                                               | Sale Deed                                 | Date: 03-12-2021  |  |  |
|    |      |                                      | Property Title document                                                                                                                                                                                                                                                                                                                                                                                                                                                                                                   | None                                      |                   |  |  |
|    |      |                                      | Last paid Electricity<br>Bill                                                                                                                                                                                                                                                                                                                                                                                                                                                                                             | None                                      |                   |  |  |
|    |      |                                      | NOC to Mortgage                                                                                                                                                                                                                                                                                                                                                                                                                                                                                                           | None                                      |                   |  |  |
|    |      |                                      | Last paid Municipla Tax receipt                                                                                                                                                                                                                                                                                                                                                                                                                                                                                           | None                                      |                   |  |  |
| 4. | Nam  | ne of the owner/s                    | M/s. Aargus Globa                                                                                                                                                                                                                                                                                                                                                                                                                                                                                                         | I Logistics Pvt. Ltd                      |                   |  |  |
|    |      | ress and Phone no. of the owner/s    |                                                                                                                                                                                                                                                                                                                                                                                                                                                                                                                           |                                           | New Delhi, 110037 |  |  |
| 5. | Brie | f description of the property        | This opinion on Valuation report is prepared for commercial office unit having a super area of 1513 sq.ft./ 140.56 sq.mtr as per the documents provided to us.  The identification is done by the workers in the building and nearby people.  The subject property was purchased by M/s. Aargus Global Logistics Pvt. Ltd. in the year 03-12-2021.  The subject property is located in commercial complex named "Suncity Trade Tower" on first floor, as per our site visit we have observed that the subject property is |                                           |                   |  |  |
|    |      |                                      | under finishing and We have also obs                                                                                                                                                                                                                                                                                                                                                                                                                                                                                      |                                           | (3)               |  |  |