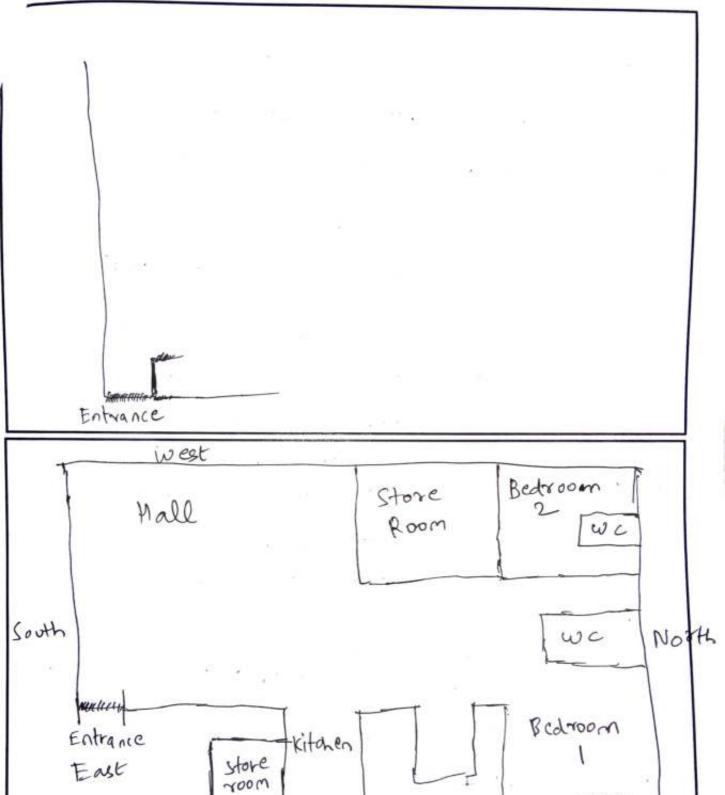

| 2.75 Cr to 3Cr                                                                                                                                                                                       |                |                                        |               |  |

### BLANK PAGE FOR PROVIDING ANY ADDITIONAL DETAILS/ INFORMATION



Page 12 of 15

WU

Partic Mall - 23.75 × 10.79 × 8.78++ = 256.26 (82 Kitchen - 16.24 x 7.18 x 8.84 ft = 116.60 ft2 Bedroom 1 - 17.93 × 12.4 × 8.76 ft = 217.67 ft2 WCI - 9.62 x 3.91 x 8.17 ft = 37.61 ft2 WC - 10.14×4.38×8.10ft = 44.41 ft2 Bedroom2 - 17.93 x 13.17 x &. 77+1t = 236. 13 +62 WC2 - 9.28 x 4.50 X 8.25 ft = 41.76 ft2 Store soom - 13.46 × 10.19 × 8.78ft = 137.15ft2 Hall Remaing Area - 17.55×14.03 × 8.77-ft = 246.22 ft2 Kitchen store roon- 10.45 x 4.92 x 8.93 ft = 51.41 tt2 3.89×4.19× 8.18 ft = 16.29 ft - 5.20 X 8.20 X 8.45 tF = 6.40 ffs

End to End the sold = 1695.33 + 12 27 77 1 - 25 68 + 1488 + = 40 50 + = 50 24 ft 8 - 20 20 11 + 10.50 + = 50 24 ft 39.75

Oced - 1537.08 ft<sup>2</sup>
Calculation - 4484.46 ft<sup>2</sup>

| 0  | Particulars