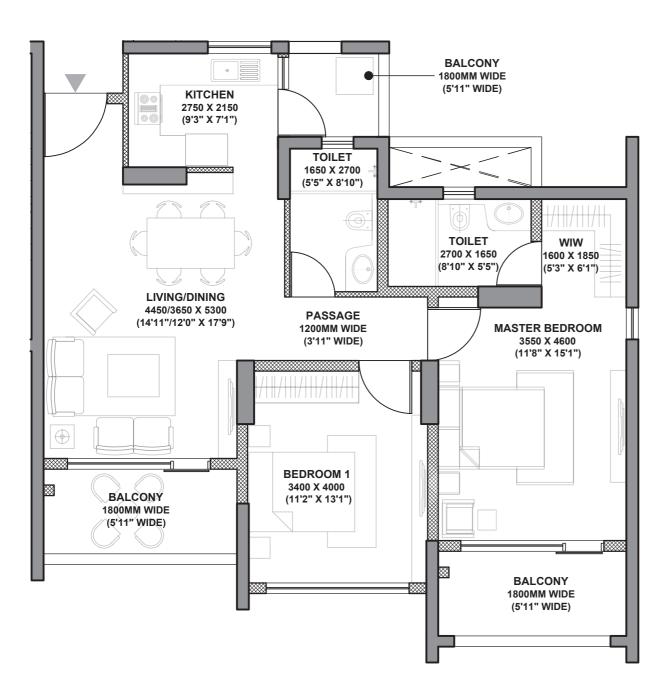

### UNIT: 2 BHK (TYPE 1)

Areas As Per RERA
UNIT CARPET AREA - 83.11 SQ.MTS.
UNIT BALCONY AREA - 13.91 SQ.MTS.
TOTAL AREA - 97.02 SQ.MTS.

RERA registration for Godrej Air (in four phases). Bearing No. RC/REP/HARERA/GGM/2018/32; RC/REP/HARERA/GGM/2018/33; RC/REP/HARERA/GGM/2018/34 & No. RC/REP/HARERA/GGM/2018/35 all dated 07.12.2018. License No. 115 of 2012. Building Plan Approval – Memo No. ZP-853/AD(RA)/2018/30817 dated 31.10.2018. available at www.haryanarera.gov.in

This is not an offer, an invitation to offer and/or commitment of any nature. This contains artistic impressions and no warranty is expressly or impliedly given that the completed development will comply in any degree with such artist's impression as depicted. Fixtures, furniture shown in the layout plan are for representational purposes only and do not form a part of the standard specifications/amenities/services to be provided in the unit. "WIW"- depicts only the area where a walk in wardrobe can be installed. However, the same is not being installed by the Developer. All specifications of the unit and fixtures and fitting shown in the plan are not final or binding upon the Developer to provide unless explicitly agreed in the final agreement between the Parties