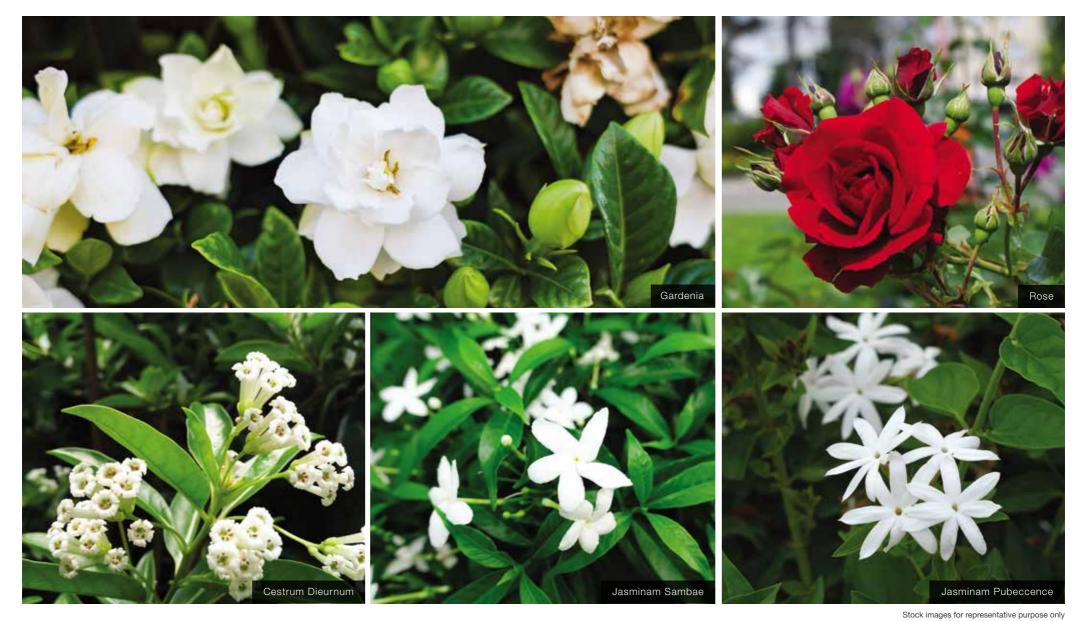

- Terminalia Mantly
- Plumeria Alba
- Ficus Benjanina

Stock images for representative purpose only

THE FRAGRANCE GARDEN HAS 11 VARIETIES OF FLOWERS CHOSEN FOR THEIR FRAGRANCE AND HEALING ABILITIES

- Jasminam Sambae
- Jasminam Pubeccence
- Gardenia
- Cestrum Nocturum
- Cestrum Dieurnum
- Rose
- Plumenia