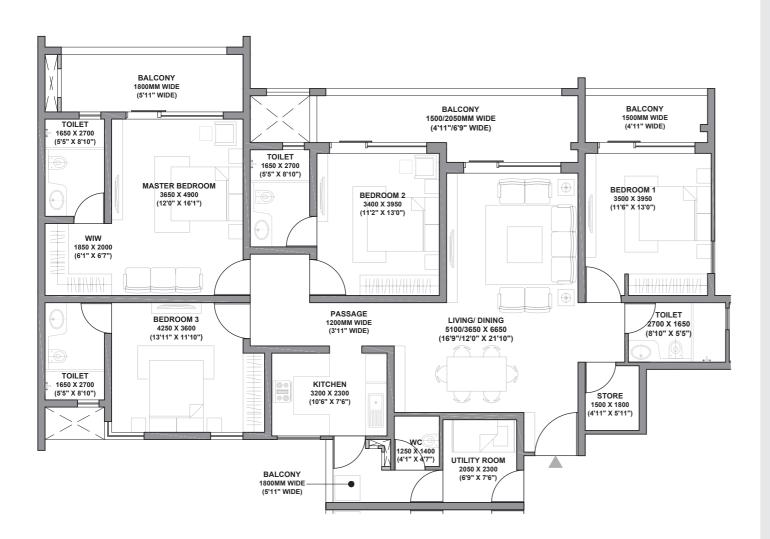

### UNIT: 2 BHK (TYPE 1)

Areas As Per RERA
UNIT CARPET AREA - 83.11 SQ.MTS.
UNIT BALCONY AREA - 13.91 SQ.MTS.
TOTAL AREA - 97.02 SQ.MTS.

RERA registration for Godrej Air (in four phases). Bearing No. RC/REP/HARERA/GGM/2018/32; RC/REP/HARERA/GGM/2018/33; RC/REP/HARERA/GGM/2018/34 & No. RC/REP/HARERA/GGM/2018/35 all dated 07.12.2018. License No. 115 of 2012. Building Plan Approval – Memo No. ZP-853/AD(RA)/2018/30817 dated 31.10.2018. available at www.haryanarera.gov.in

This is not an offer, an invitation to offer and/or commitment of any nature. This contains artistic impressions and no warranty is expressly or impliedly given that the completed development will comply in any degree with such artist's impression as depicted. Fixtures, furniture shown in the layout plan are for representational purposes only and do not form a part of the standard specifications/amenities/services to be provided in the unit. "WIW"- depicts only the area where a walk in wardrobe can be installed. However, the same is not being installed by the Developer. All specifications of the unit and fixtures and fitting shown in the plan are not final or binding upon the Developer to provide unless explicitly agreed in the final agreement between the Parties