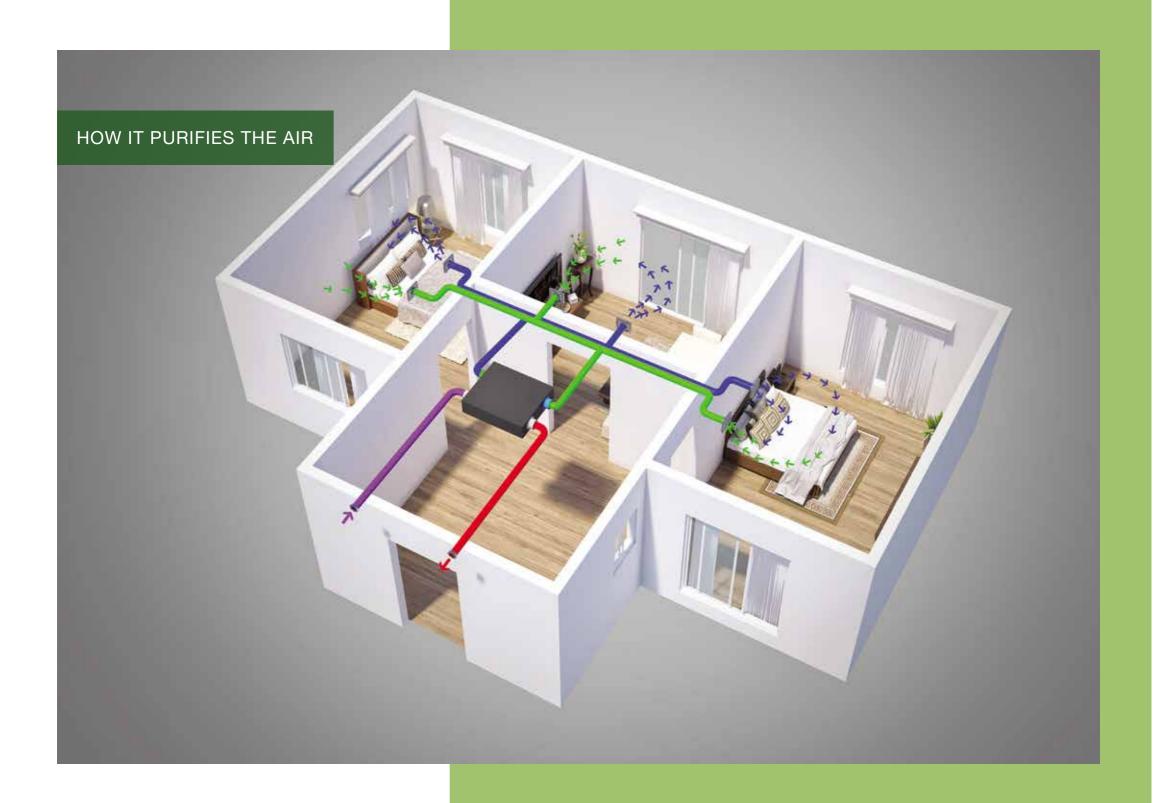

# A REVOLUTIONARY AIR PURIFICATION SYSTEM IS HERE - CTFA

Presenting a cutting-edge air purifying system – Centrally Treated Fresh Air or (CTFA) at Godrej Air. A simple and highly effective technology, it purifies air with complete ease and gives you a home that is fresh, clean and pollutant free.

In simple terms, CTFA is a centralized air purification system which runs through the entire home and is well hidden from view. It does its job silently while producing exceptional results. It helps remove stale air, controls carbon dioxide and eliminates harmful germs up to PM 2.5. A unique thing is that it traps harmful bacteria and doesn't allow them to breed again.

This makes the room's natural freshness last longer which in turn helps keep you and your loved ones lead a healthier life.