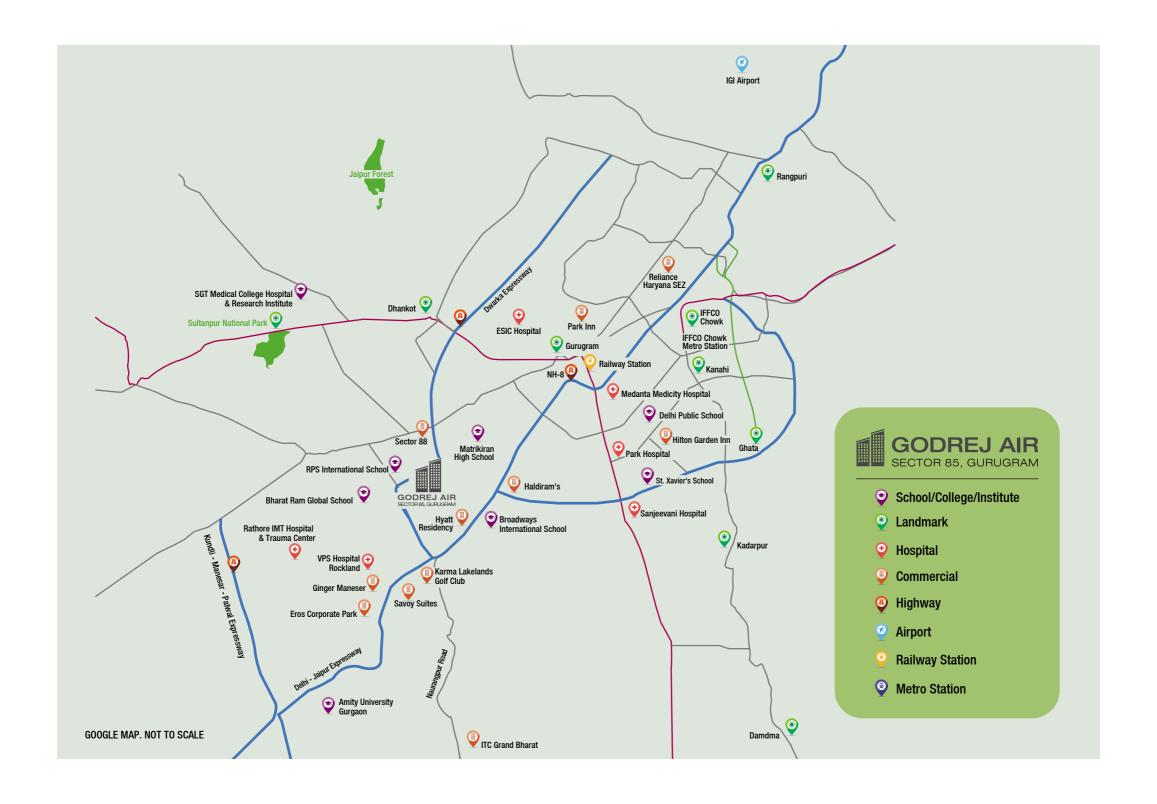

#### ESTABLISHED SOCIAL INFRASTRUCTURE

New Gurugram is considered as the destination next - as many upcoming developments, commercial establishments, SMEs and start-ups are taking shape here. At Godrej Air, you are connected to a world of opportunities and superior infrastructural developments at all times.

#### **EDUCATION**

Delhi Public School - Sec 84
St. Xavier's School - Sec 81
Bharat Ram Global School - Sec 83
Matrikiran High School - Sec 84
RPS International School - Sec 89
Amity University - Manesar

#### HOSPITAL

VPS Hospital Rockland - Sec 5
Park Hospital - Sec 47
Medanta - Sec 39
IMT Hospital & Trauma Center- Sec 7
SGT Med. College & Institute - Budhera

#### RETAIL, HOTEL & BUSINESS PARK

Sapphire Mall - Sec 83 Inox - Sec 83

Reliance Trends - Sec 83

Reliance Digital - Sec 83

Subway - Sec 83

Hyatt Residency - Sec 83

Savoy Suites - Sec 1, IMT Manesar

McDonald's - Sec 1, IMT Manesar

Eros Corporate Park - Sec 2, Manesar

Karma Lakelands Golf Club - Sec 80

Disclaimer: Commercial Hub is not part of Godrej Air and is to be developed by third party.