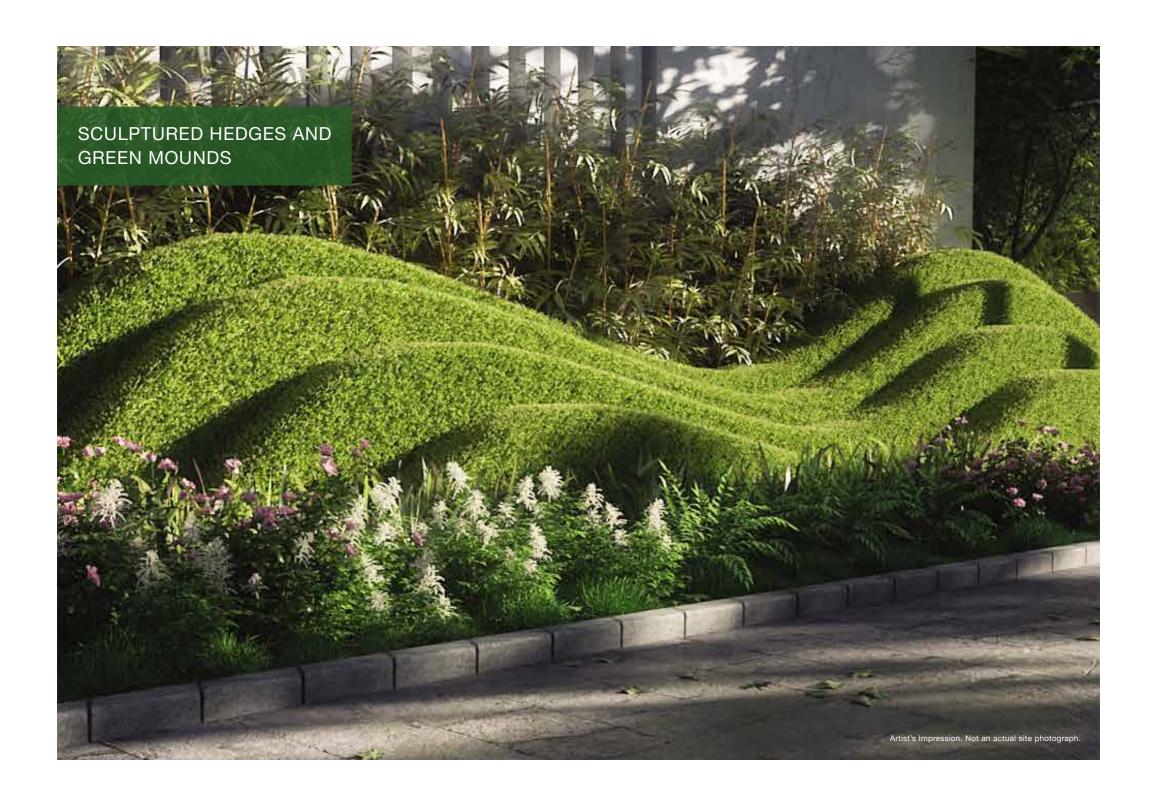

## CENTRALLY TREATED FRESH AIR (CTFA TECHNOLOGY)\*

\*The maintenance of the CTFA shall be customer's responsibility

TREE BOULEVARDS HAVE 6 VARIETIES OF TREES CHOSEN FOR POLLUTION CONTROLLING PROPERTIES

- Bauhinia Alba
- Chonsia Speciosa
- Cassia Fistula