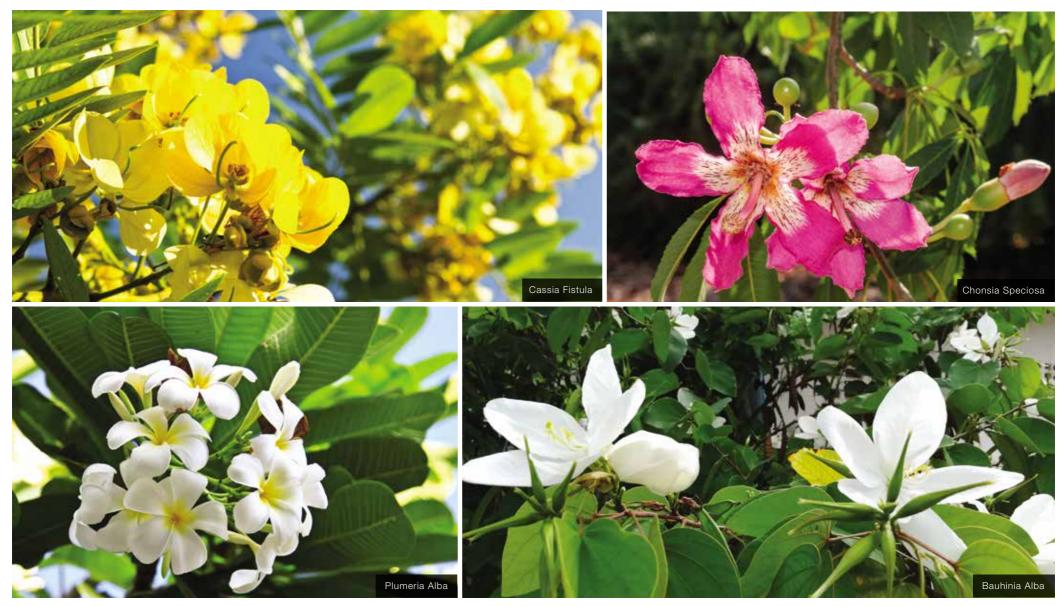

## CENTRALLY TREATED FRESH AIR (CTFA TECHNOLOGY)\*

\*The maintenance of the CTFA shall be customer's responsibility

TREE BOULEVARDS HAVE 6 VARIETIES OF TREES CHOSEN FOR POLLUTION CONTROLLING PROPERTIES

- Bauhinia Alba
- Chonsia Speciosa
- Cassia Fistula

- Terminalia Mantly
- Plumeria Alba
- Ficus Benjanina

Stock images for representative purpose only

THE FRAGRANCE GARDEN HAS 11 VARIETIES OF FLOWERS CHOSEN FOR THEIR FRAGRANCE AND HEALING ABILITIES

- Jasminam Sambae
- Jasminam Pubeccence
- Gardenia
- Cestrum Nocturum
- Cestrum Dieurnum
- Rose
- Plumenia