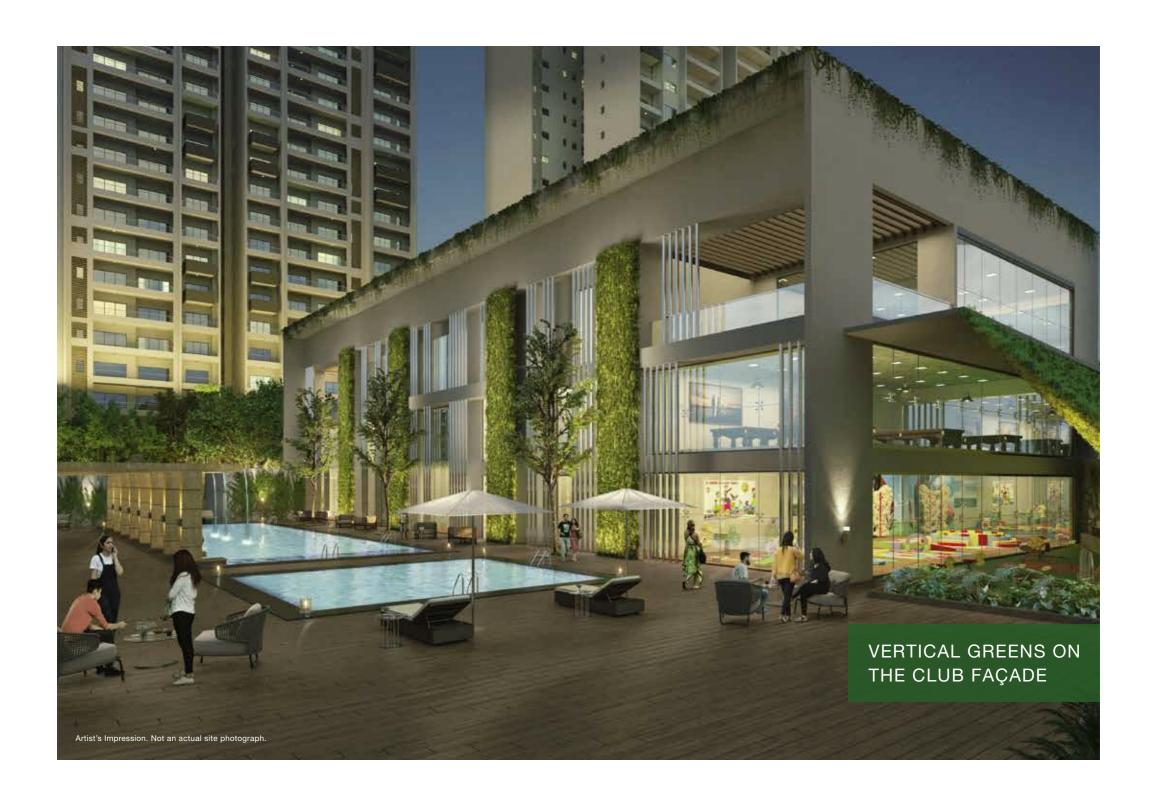

ir or (CTFA) at Godrej Air. A simple and highly effective technology, it purifies air with complete ease and gives you a home that is fresh, clean and pollutant free.

In simple terms, CTFA is a centralized air purification system which runs through the entire home and is well hidden from view. It does its job silently while producing exceptional results. It helps remove stale air, controls carbon dioxide and eliminates harmful germs up to PM 2.5. A unique thing is that it traps harmful bacteria and doesn't allow them to breed again.

This makes the room's natural freshness last longer which in turn helps keep you and your loved ones lead a healthier life.



## CENTRALLY TREATED FRESH AIR (CTFA TECHNOLOGY)\*



\*The maintenance of the CTFA shall be customer's responsibility





















TREE BOULEVARDS HAVE 6 VARIETIES OF TREES CHOSEN FOR POLLUTION CONTROLLING PROPERTIES

- Bauhinia Alba
- Chonsia Speciosa
- Cassia Fistula

- Terminalia Mantly
- Plumeria Alba
- Ficus Benjanina

Stock images for representative purpose only











THE FRAGRANCE GARDEN HAS 11 VARIETIES OF FLOWERS CHOSEN FOR THEIR FRAGRANCE AND HEALING ABILITIES

- Jasminam Sambae
- Jasminam Pubeccence
- Gardenia
- Cestrum Nocturum
- Cestrum Dieurnum
- Rose
- Plumenia



CAREFULLY SELECTED MEDICINAL PLANTS ARE A GREAT SOURCE OF HEALTH AND WELL-BEING

Aloevera

Mint

Stevia

Calendula

Ginger

Kadi Patta



Stock images for representative purpose only

### 13 VARIETIES OF PLANTERS HAVE BEEN USED FOR ORNAMENTAL PURPOSE AND OVERALL IMPROVEMENT OF HEALTH

- Allamanda
- Hamedia Patens
- Ficus Panda
- A