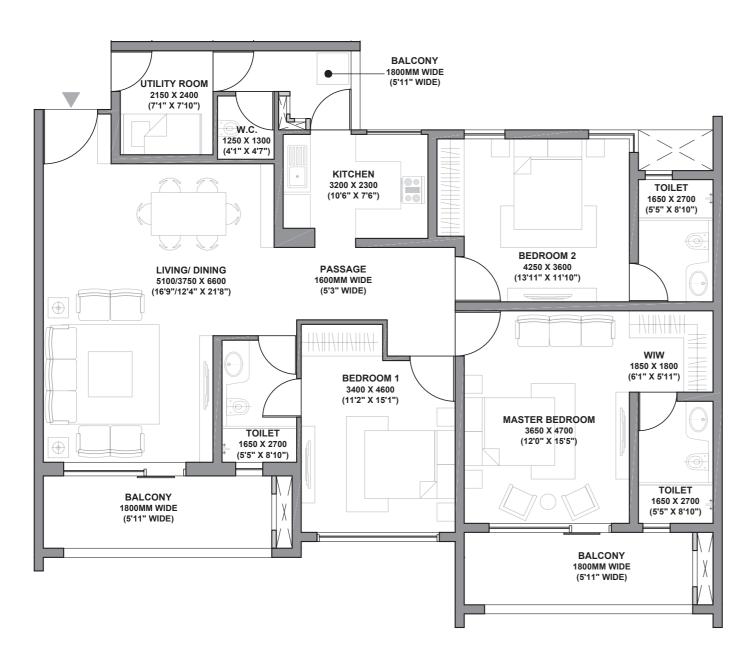

## **TOWER A3**

### UNIT: 2 BHK (TYPE 1)

Areas As Per RERA
UNIT CARPET AREA - 83.11 SQ.MTS.
UNIT BALCONY AREA - 13.91 SQ.MTS.
TOTAL AREA - 97.02 SQ.MTS.

RERA registration for Godrej Air (in four phases). Bearing No. RC/REP/HARERA/GGM/2018/32; RC/REP/HARERA/GGM/2018/33; RC/REP/HARERA/GGM/2018/34 & No. RC/REP/HARERA/GGM/2018/35 all dated 07.12.2018. License No. 115 of 2012. Building Plan Approval – Memo No. ZP-853/AD(RA)/2018/30817 dated 31.10.2018. available at www.haryanarera.gov.in

This is not an offer, an invitation to offer and/or commitment of any nature. This contains artistic impressions and no warranty is expressly or impliedly given that the completed development will comply in any degree with such artist's impression as depicted. Fixtures, furniture shown in the layout plan are for representational purposes only and do not form a part of the standard specifications/amenities/services to be provided in the unit. "WIW"- depicts only the area where a walk in wardrobe can be installed. However, the same is not being installed by the Developer. All specifications of the unit and fixtures and fitting shown in the plan are not final or binding upon the Developer to provide unless explicitly agreed in the final agreement between the Parties