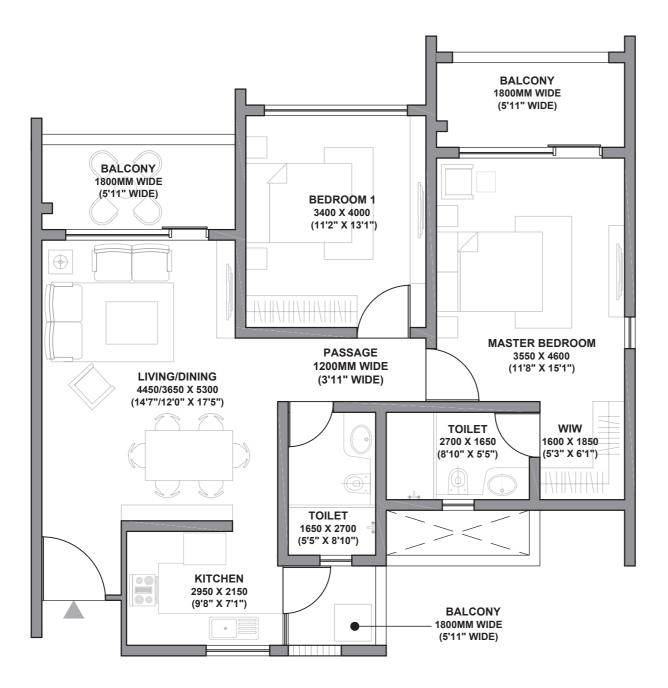

### UNIT: 2 BHK (TYPE 1)

Areas As Per RERA
UNIT CARPET AREA - 83.11 SQ.MTS.
UNIT BALCONY AREA - 13.91 SQ.MTS.
TOTAL AREA - 97.02 SQ.MTS.

RERA registration for Godrej Air (in four phases). Bearing No. RC/REP/HARERA/GGM/2018/32; RC/REP/HARERA/GGM/2018/33; RC/REP/HARERA/GGM/2018/34 & No. RC/REP/HARERA/GGM/2018/35 all dated 07.12.2018. License No. 115 of 2012. Building Plan Approval – Memo No. ZP-853/AD(RA)/2018/30817 dated 31.10.2018. available at www.haryanarera.gov.in

This is not an offer, an invitation to offer and/or commitment of any nature. This contains artistic impressions and no warranty is expressly or impliedly given that the completed development will comply in any degree with such artist's impression as depicted. Fixtures, furniture shown in the layout plan are for representational purposes only and do not form a part of the standard specifications/amenities/services to be provided in the unit. "WIW"- depicts only the area where a walk in wardrobe can be installed. However, the same is not being installed by the Developer. All specifications of the unit and fixtures and fitting shown in the plan are not final or binding upon the Developer to provide unless explicitly agreed in the final agreement between the Parties