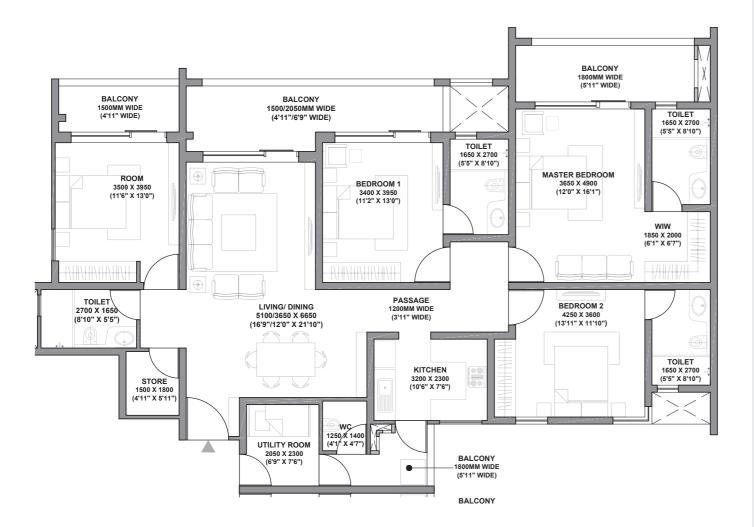

## **TOWER A5**

UNIT: 2 BHK (TYPE 2)

AREAS AS PER RERA
UNIT CARPET AREA - 83.05 SQ.MTS.
UNIT BALCONY AREA - 14.12 SQ.MTS.
TOTAL AREA - 97.17 SQ.MTS.

RERA registration for Godrej Air (in four phases). Bearing No. RC/REP/HARERA/GGM/2018/32; RC/REP/HARERA/GGM/2018/33; RC/REP/HARERA/GGM/2018/34 & No. RC/REP/HARERA/GGM/2018/35 all dated 07.12.2018. License No. 115 of 2012. Building Plan Approval—Memo No. ZP-853/AD(RA)/2018/30817 dated 31.10.2018. available at www.haryanarera.gov.in

This is not an offer, an invitation to offer and/or commitment of any nature. This contains artistic impressions and no warranty is expressly or impliedly given that the completed development will comply in any degree with such artist's impression as depicted. Fixtures, furniture shown in the layout plan are for representational purposes only and do not form a part of the standard specifications/amenities/services to be provided in the unit. "WIW" - depicts only the area where a walk in wardrobe can be installed. However, the same is not being installed by the Developer. All specifications of the unit and fixtures and fitting shown in the plan are not final or binding upon the Developer to provide unless explicitly agreed in the final agreement between the Parties