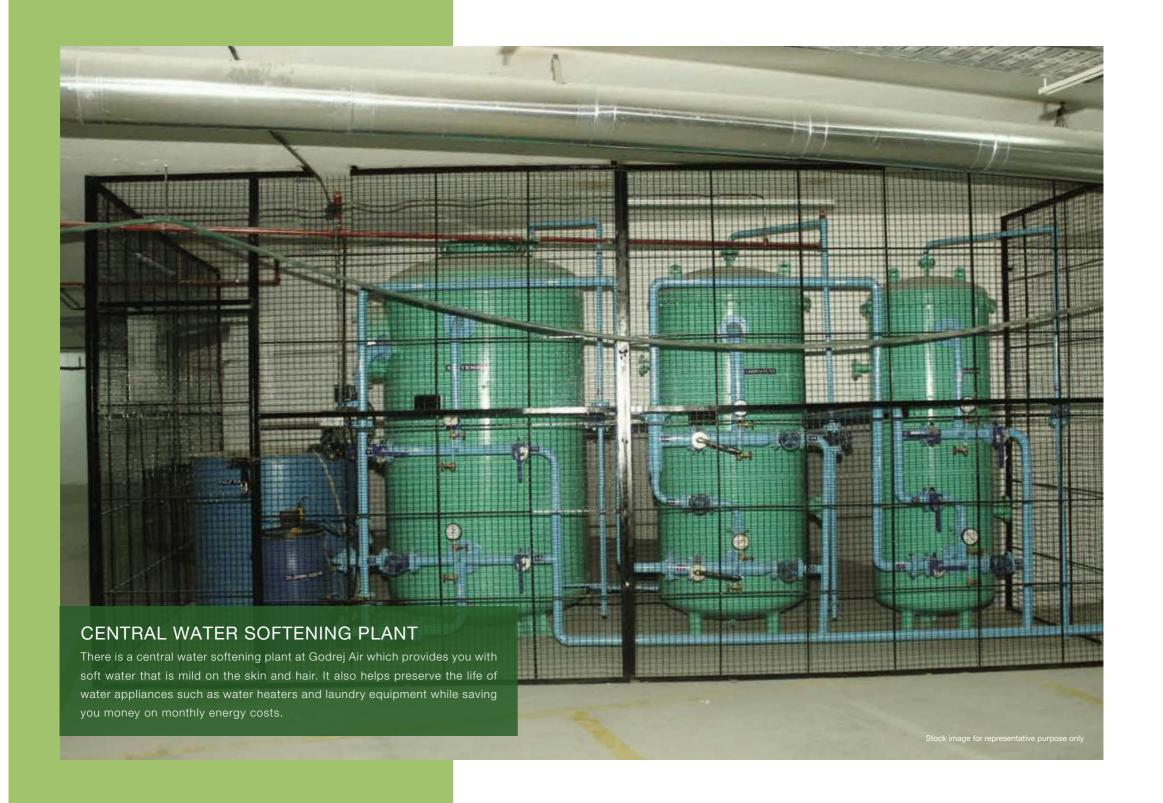

## CENTRALLY TREATED FRESH AIR (CTFA TECHNOLOGY)\*

\*The maintenance of the CTFA shall be customer's responsibility

TREE BOULEVARDS HAVE 6 VARIETIES OF TREES CHOSEN FOR POLLUTION CONTROLLING PROPERTIES

- Bauhinia Alba
- Chonsia Speciosa
- Cassia Fistula