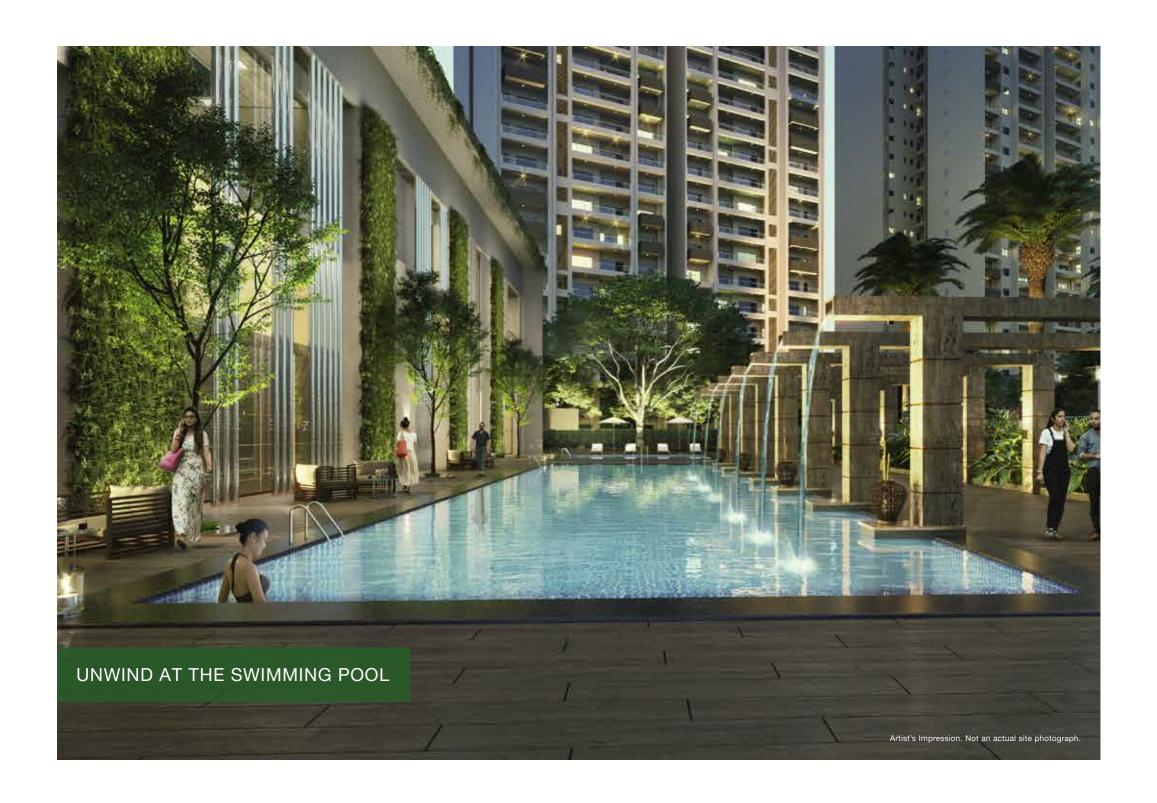

lba
- Ficus Benjanina

Stock images for representative purpose only











THE FRAGRANCE GARDEN HAS 11 VARIETIES OF FLOWERS CHOSEN FOR THEIR FRAGRANCE AND HEALING ABILITIES

- Jasminam Sambae
- Jasminam Pubeccence
- Gardenia
- Cestrum Nocturum
- Cestrum Dieurnum
- Rose
- Plumenia



CAREFULLY SELECTED MEDICINAL PLANTS ARE A GREAT SOURCE OF HEALTH AND WELL-BEING

Aloevera

Mint

Stevia

Calendula

Ginger

Kadi Patta



Stock images for representative purpose only

### 13 VARIETIES OF PLANTERS HAVE BEEN USED FOR ORNAMENTAL PURPOSE AND OVERALL IMPROVEMENT OF HEALTH

- Allamanda
- Hamedia Patens
- Ficus Panda
- Areca Palm

- Tabernamontana Caronaria
- Tacoma Gaudichudi
- Tecoma Capenris
- Calliandra Breviceps
- Raphis Palm
- Fan Palm
- Nerium Oleander
- Bamboo

• Cucas Spps



























































CCTV at Ground Floor Lobbies, Basement Lobbies, Club Lobby, Main Gate, Peripheries and Terraces. \*Iconic Towers - A2, A4

Stock images for representative purpose only



Stock image for representative purpose only



Stock image for representative purpose only



SECTOR 85, GURUGRAM

## **TOWER A3**

### UNIT: 2 BHK (TYPE 1)

Areas As Per RERA
UNIT CARPET AREA - 83.11 SQ.MTS.
UNIT BALCONY AREA - 13.91 SQ.MTS.
TOTAL AREA - 97.02 SQ.MTS.





RERA registration for Godrej Air (in four phases). Bearing No. RC/REP/HARERA/GGM/2018/32; RC/REP/HARERA/GGM/2018/33; RC/REP/HARERA/GGM/2018/34 & No. RC/REP/HARERA/GGM/2018/35 all dated 07.12.2018. License No. 115 of 2012. Building Plan Approval – Memo No. ZP-853/AD(RA)/2018/30817 dated 31.10.2018. available a