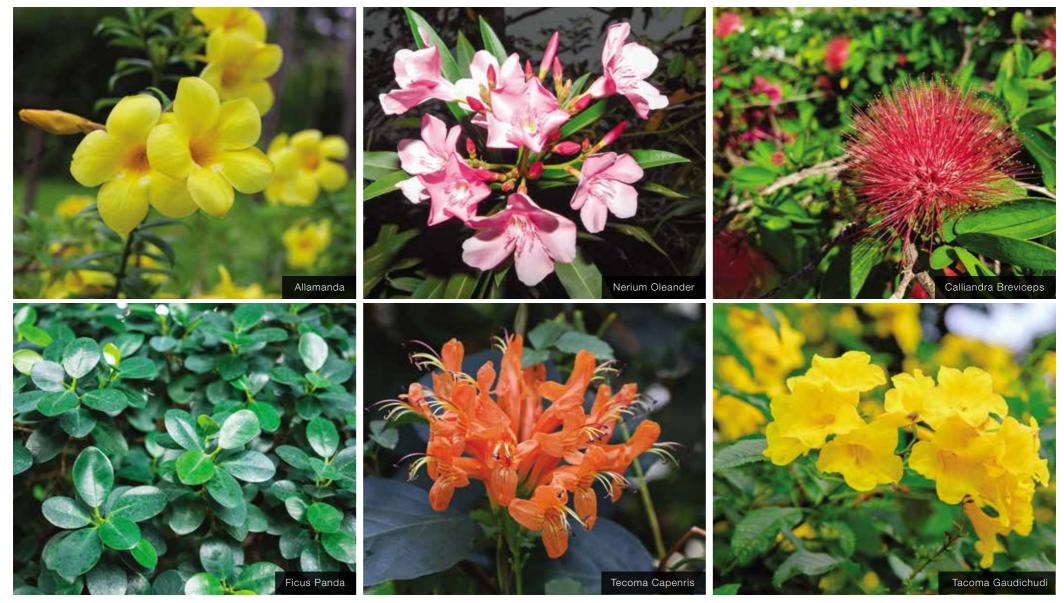

### 13 VARIETIES OF PLANTERS HAVE BEEN USED FOR ORNAMENTAL PURPOSE AND OVERALL IMPROVEMENT OF HEALTH

- Allamanda
- Hamedia Patens
- Ficus Panda
- Areca Palm

- Tabernamontana Caronaria
- Tacoma Gaudichudi
- Tecoma Capenris
- Calliandra Breviceps
- Raphis Palm
- Fan Palm
- Nerium Oleander
- Bamboo