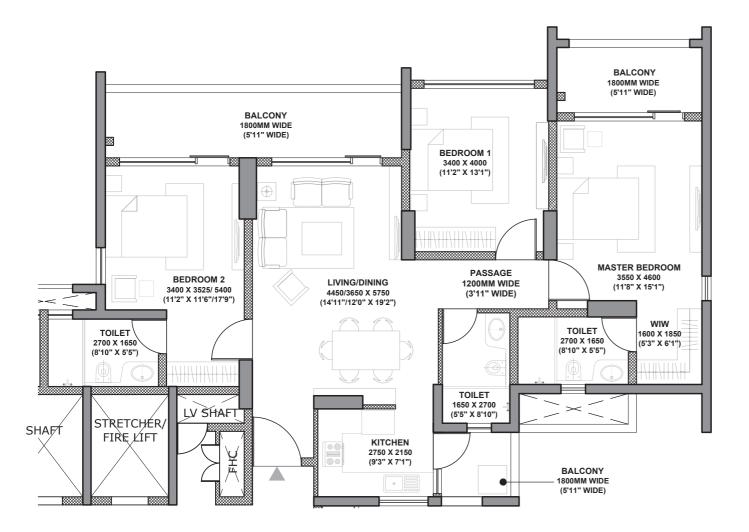

SECTOR 85, GURUGRAM

TOWER: A2

UNIT: 3 BHK + UTILITY (TYPE 1)

AREAS AS PER RERA
UNIT CARPET AREA - 127.41 SQ.MTS.
UNIT BALCONY AREA - 19.53 SQ.MTS.
TOTAL AREA - 146.94 SQ.MTS.

RERA registration for Godrej Air (in four phases). Bearing No. RC/REP/HARERA/GGM/2018/32; RC/REP/HARERA/GGM/2018/33; RC/REP/HARERA/GGM/2018/34 & No. RC/REP/HARERA/GGM/2018/35 all dated 07.12.2018. License No. 115 of 2012. Building Plan Approval – Memo No. ZP-853/AD[RA]/2018/30817 dated 31.10.2018. available at www.haryanarera.gov.in

This is not an offer, an invitation to offer and/or commitment of any nature. This contains artistic impressions and no warranty is expressly or impliedly given that the completed development will comply in any degree with such artist's impression as depicted. Fixtures, furniture shown in the layout plan are for representational purposes only and do not form a part of the standard specifications/amenities/services to be provided in the unit. "WIW" - depicts only the area where a walk in wardrobe can be installed. However, the same is not being installed by the Developer. All specifications of the unit and fixtures and fitting shown in the plan are not final or binding upon the Developer to provide unless explicitly agreed in the final agreement between the Parties