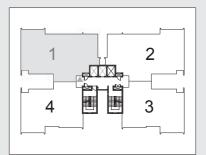

### UNIT: 2 BHK (TYPE 1)

Areas As Per RERA
UNIT CARPET AREA - 83.11 SQ.MTS.
UNIT BALCONY AREA - 13.91 SQ.MTS.
TOTAL AREA - 97.02 SQ.MTS.

RERA registration for Godrej Air (in four phases). Bearing No. RC/REP/HARERA/GGM/2018/32; RC/REP/HARERA/GGM/2018/33; RC/REP/HARERA/GGM/2018/34 & No. RC/REP/HARERA/GGM/2018/35 all dated 07.12.2018. License No. 115 of 2012. Building Plan Approval – Memo No. ZP-853/AD(RA)/2018/30817 dated 31.10.2018. available at www.haryanarera.gov.in