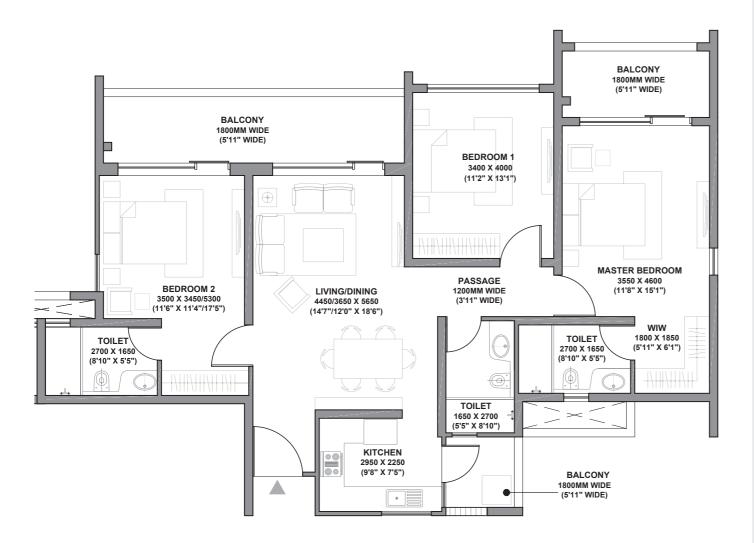

## **TOWER A1**

UNIT: 3 BHK - TYPE 1

AREAS AS PER RERA
UNIT CARPET AREA - 107.87 SQ.MTS.
UNIT BALCONY AREA - 20.00 SQ.MTS.
TOTAL AREA - 127.87 SQ.MTS.

RERA registration for Godrej Air (in four phases). Bearing No. RC/REP/HARERA/GGM/2018/32; RC/REP/HARERA/GGM/2018/33; RC/REP/HARERA/GGM/2018/34 & No. RC/REP/HARERA/GGM/2018/35 all dated 07.12.2018. License No. 115 of 2012. Building Plan Approval – Memo No. ZP-853/AD(RA)/2018/30817 dated 31.10.2018. available at www.haryanarera.gov.in

This is not an offer, an invitation to offer and/or commitment of any nature. This contains artistic impressions and no warranty is expressly or impliedly given that the completed development will comply in any degree with such artist's impression as depicted. Fixtures, furniture shown in the layout plan are for representational purposes only and do not form a part of the standard specifications/amenities/services to be provided in the unit. "WIW"- depicts only the area where a walk in wardrobe can be installed. However, the same is not being installed by the Developer. All specifications of the unit and fixtures and fitting shown in the plan are not final or binding upon the Developer to provide unless explicitly agreed in the final agreement between the Parties