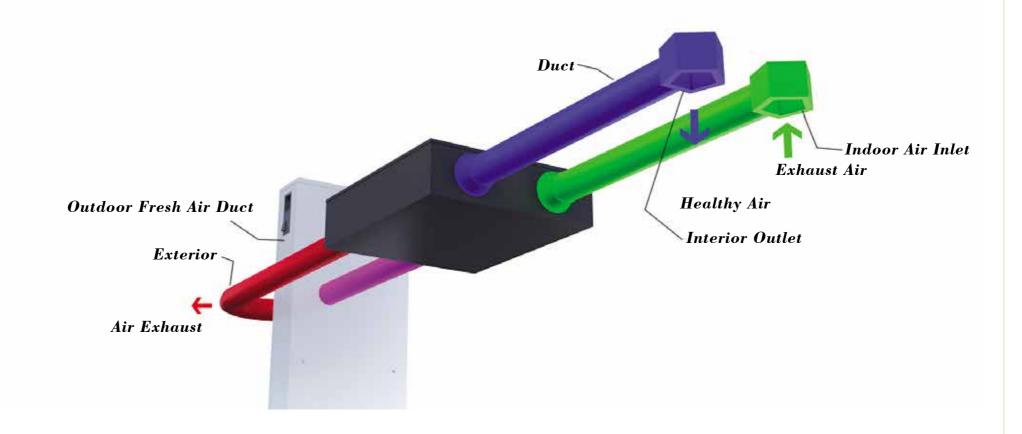

# A REVOLUTIONARY AIR PURIFICATION SYSTEM IS HERE - CTFA

Presenting a cutting-edge air purifying system – Centrally Treated Fresh Air or (CTFA) at Godrej Air. A simple and highly effective technology, it purifies air with complete ease and gives you a home that is fresh, clean and pollutant free.

In simple terms, CTFA is a centralized air purification system which runs through the entire home and is well hidden from view. It does its job silently while producing exceptional results. It helps remove stale air, controls carbon dioxide and eliminates harmful germs up to PM 2.5. A unique thing is that it traps harmful bacteria and doesn't allow them to breed again.

This makes the room's natural freshness last longer which in turn helps keep you and your loved ones lead a healthier life.