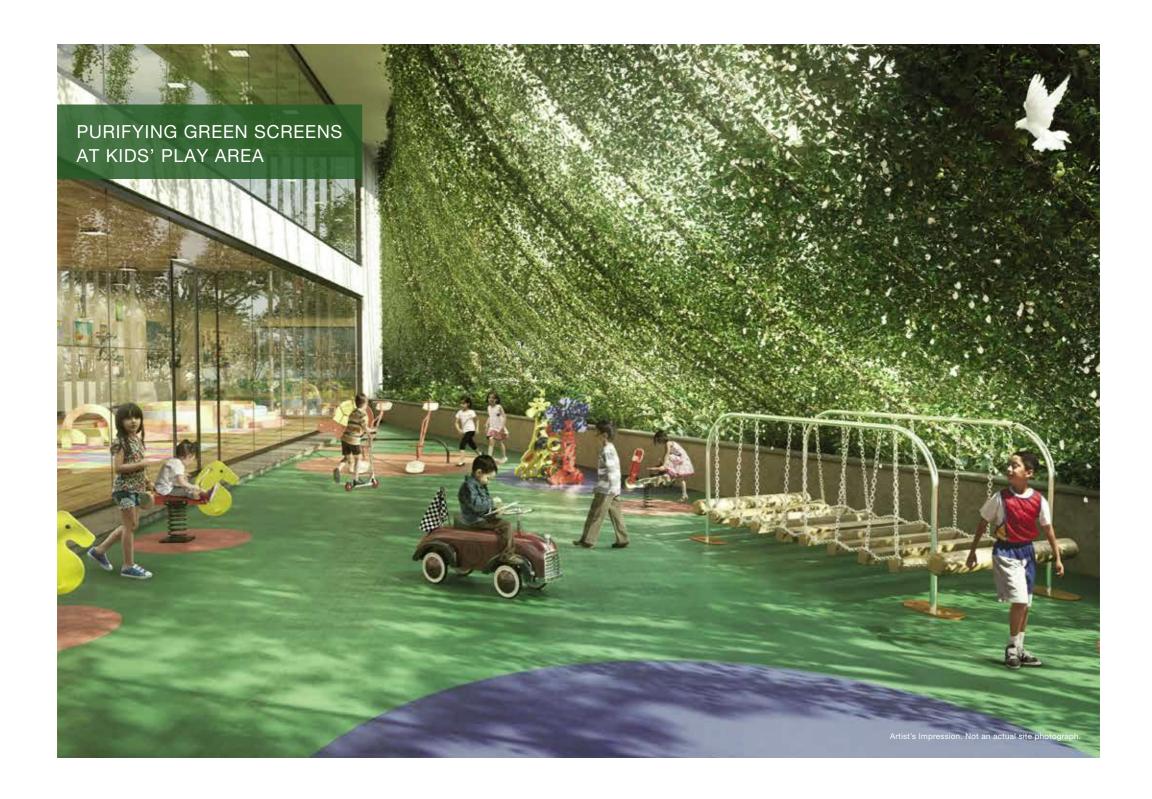

## CENTRALLY TREATED FRESH AIR (CTFA TECHNOLOGY)\*

\*The maintenance of the CTFA shall be customer's responsibility

TREE BOULEVARDS HAVE 6 VARIETIES OF TREES CHOSEN FOR POLLUTION CONTROLLING PROPERTIES

- Bauhinia Alba
- Chonsia Speciosa
- Cassia Fistula