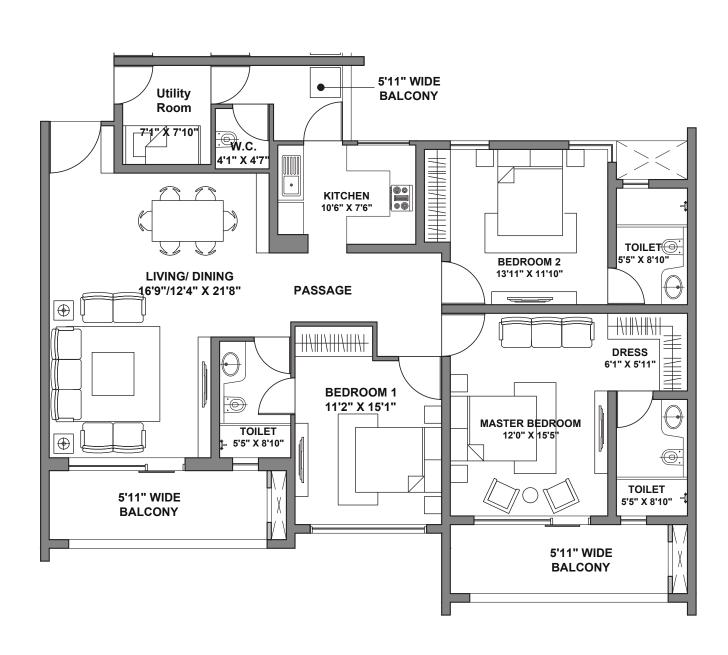

#### 5'11" WIDE **BALCONY** 4'11" WIDE 4'11"/6'9" WIDE **BALCONY BALCONY TOILET** 5'5" X 8'10" **TOILET** <sup>\*</sup>5'5" X 8'10" **BEDROOM 3** BEDROOM 1 11'6" X 13'0" 11'2" X 13'0" MASTER BEDROOM 12'0" X 16'1" **DRESS** 6'1" X 6'7" 11/11/11/11/11/11 11/11/11/11/11/11/1 **PASSAGE** LIVING/ DINING TOILET 3'11" 16'9"/12'0" X 21'10" 8'10" X 5'5" STORE 4'11" X 5'11' **TOILET** BEDROOM 2 KITCHEN 5'5" X 8'10" PASSENGER 13'11" X 11'10" 10'6" X 7'6" NF/ WC 4'1" X 4'7' SERVICES UTILITY ROOM 6'9" X 7'6" 5'11"MM WIDE **BALCONY**

## GODREJ AIR SECTOR 85, GURUGRAM

Tower: A2

Unit: 4 BHK + Utility

Unit Carpet Area - 139 sq.mts.

Unit Balcony Area - 32 sq.mts.

Total Area - 171 sq.mts.

RERA registration for Godrej Air (in four phases). Bearing No. RC/REP/HARERA/GGM/2018/32; RC/REP/HARERA/GGM/2018/32; RC/REP/HARERA/GGM/2018/34 & No. RC/REP/HARERA/GGM/2018/35 all dated 07.12.2018. License No. 115 of 2012.Building Plan Approval – Memo No. ZP-9583/AD(RA)/2018/30817 dated 31.10.2018. available at www.haryanarera.gov.in

This is not an offer, an invitation to offer and/or commitment of any nature. This contains artistic impressions and no warranty is expressly or impliedly given that the completed development will comply in any degree with such artist's impression as depicted. Fixtures, furniture shown in the layout plan are for representational purposes only and do not form part of the standard specifications/amenities/services to be provided in the unit. All specifications of the unit shall be as per the final agreement between the Parties.