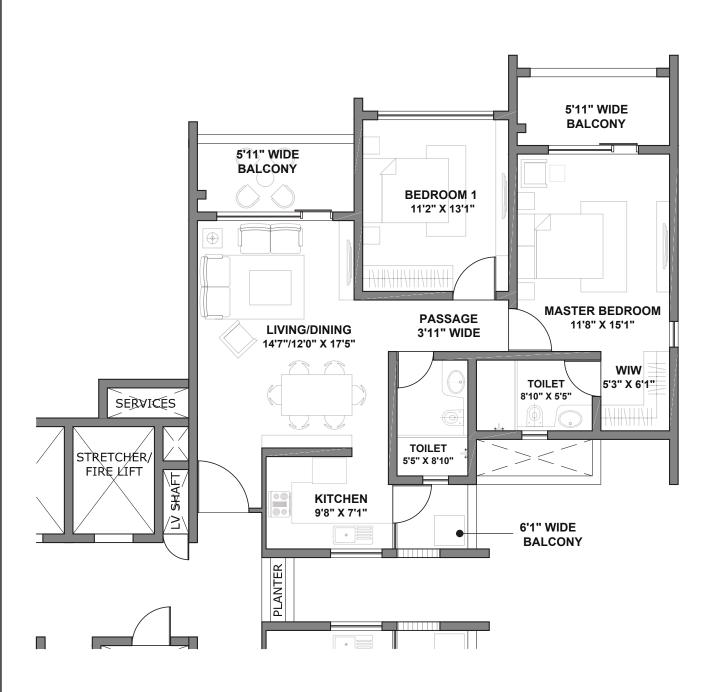

## GODREJ AIR SECTOR 85, GURUGRAM

Tower: A1

Unit: 3 BHK Type 1

Unit Carpet Area - 99 sq.mts.

Unit Balcony Area - 23 sq.mts.

Total Carpet Area - 122 sq.mts.

RERA registration for Godrej Air (in four phases). Bearing No. RC/REP/HARERA/GGM/2018/32; RC/REP/HARERA/GGM/2018/32; RC/REP/HARERA/GGM/2018/34 & No. RC/REP/HARERA/GGM/2018/35 all dated 07.12.2018. License No. 115 of 2012.Building Plan Approval – Memo No. ZP-9583/AD(RA)/2018/30817 dated 31.10.2018. available at www.haryanarera.gov.in

This is not an offer, an invitation to offer and/or commitment of any nature. This contains artistic impressions and no warranty is expressly or impliedly given that the completed development will comply in any degree with such artist's impression as depicted. Fixtures, furniture shown in the layout plan are for representational purposes only and do not form part of the standard specifications/amenities/services to be provided in the unit. All specifications of the unit shall be as per the final agreement between the Parties.