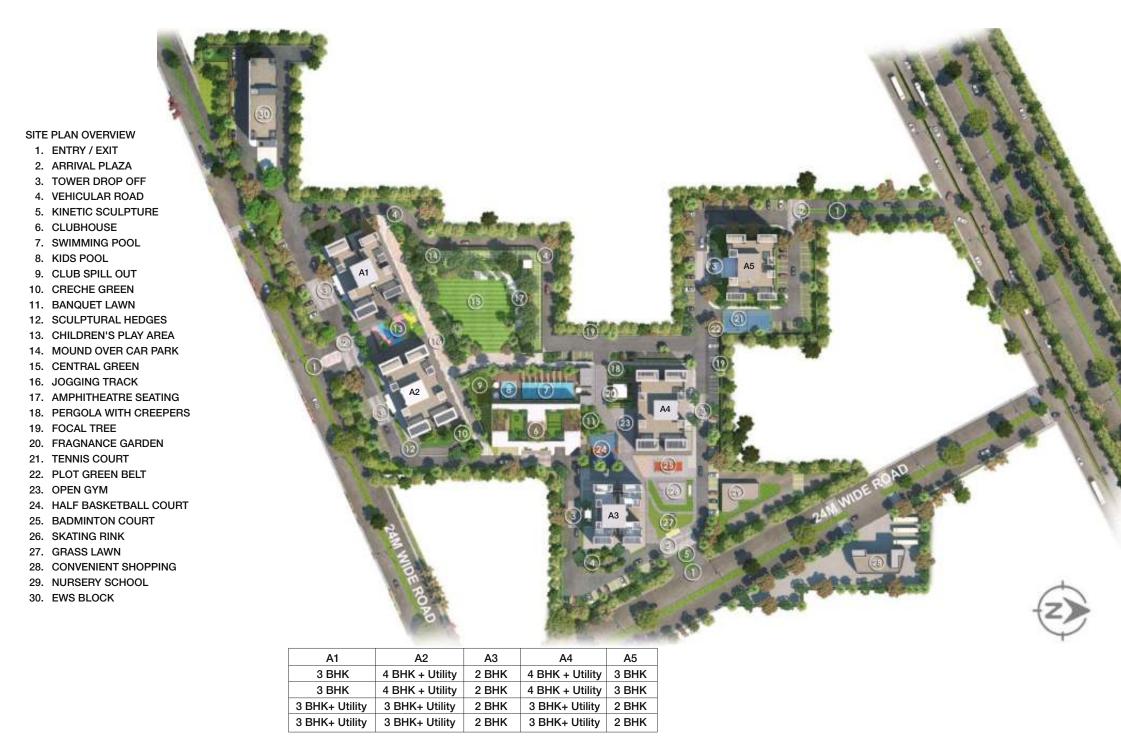

JOINT VENTURE PARTNER

Tower: A3

Unit: 2 BHK Type 1

Unit Carpet Area - 76 sq.mts.

Unit Balcony Area - 16 sq.mts.

Total Area - 92 sq.mts.

RERA registration for Godrej Air (in four phases). Bearing No. RC/REP/HARERA/GGM/2018/32; RC/REP/HARERA/GGM/2018/32; RC/REP/HARERA/GGM/2018/34 & No. RC/REP/HARERA/GGM/2018/35 all dated 07.12.2018. License No. 115 of 2012.Building Plan Approval – Memo No. ZP-9583/AD(RA)/2018/30817 dated 31.10.2018. available at www.haryanarera.gov.in

Tower: A5

Unit: 2 BHK - Type 2

Unit Carpet Area - 76 sq.mts.

Unit Balcony Area - 16 sq.mts.

Total Area - 92 sq.mts.

RERA registration for Godrej Air (in four phases). Bearing No. RC/REP/HARERA/GGM/2018/32; RC/REP/HARERA/GGM/2018/35; RC/REP/HARERA/GGM/2018/35 all dated 07.12.2018. License No. 115 of 2012.Building Plan Approval – Memo No. ZP-853/AD(RA)/2018/30817 dated 31.10.2018. available at www.haryanarera.gov.in

## GODREJ AIR SECTOR 85, GURUGRAM

Tower: A1

Unit: 3 BHK Type 1

Unit Carpet Area - 99 sq.mts.

Unit Balcony Area - 23 sq.mts.

Total Carpet Area - 122 sq.mts.

RERA registration for Godrej Air (in four phases). Bearing No. RC/REP/HARERA/GGM/2018/32; RC/REP/HARERA/GGM/2018/32; RC/REP/HARERA/GGM/2018/34 & No. RC/REP/HARERA/GGM/2018/35 all dated 07.12.2018. License No. 115 of 2012.Building Plan Approval – Memo No. ZP-9583/AD(RA)/2018/30817 dated 31.10.2018. available at www.haryanarera.gov.in

#### GODREJ AIR SECTOR 85, GURUGRAM

Tower: A5

Unit: 3 BHK - Type 2

Unit Carpet Area - 98 sq.mts.

Unit Balcony Area - 22 sq.mts.

Total Area - 120 sq.mts.

RERA registration for Godrej Air (in four phases). Bearing No. RC/REP/HARERA/GGM/2018/32; RC/REP/HARERA/GGM/2018/32; RC/REP/HARERA/GGM/2018/34 & No. RC/REP/HARERA/GGM/2018/35 all dated 07.12.2018. License No. 115 of 2012.Building Plan Approval – Memo No. ZP-9583/AD(RA)/2018/30817 dated 31.10.2018. available at www.haryanarera.gov.in

Tower: A2

Unit: 3 BHK + Utility

Unit Carpet Area - 117 sq.mts.

Unit Balcony Area - 23 sq.mts.

Total Area - 140 sq.mts.

RERA registration for Godrej Air (in four phases). Bearing No. RC/REP/HARERA/GGM/2018/32; RC/REP/HARERA/GGM/2018/35; RC/REP/HARERA/GGM/2018/35 all dated 07.12.2018. License No. 115 of 2012.Building Plan Approval – Memo No. ZP-853/AD/RAI/2018/30817 dated 31.10.2018. available at www.haryanarera.gov.in

## GODREJ AIR SECTOR 85, GURUGRAM

Tower: A2

Unit: 4 BHK + Utility

Unit Carpet Area - 139 sq.mts.

Unit Balcony Area - 32 sq.mts.

Total Area - 171 sq.mts.

RERA registration for Godrej Air (in four phases). Bearing No. RC/REP/HARERA/GGM/2018/32; RC/REP/HARERA/GGM/2018/32; RC/REP/HARERA/GGM/2018/34 & No. RC/REP/HARERA/GGM/2018/35 all dated 07.12.2018. License No. 115 of 2012.Building Plan Approval – Memo No. ZP-9583/AD(RA)/2018/30817 dated 31.10.2018. available at www.haryanarera.gov.in

## GODREJ AIR SECTOR 85, GURUGRAM

Tower: A2

Unit: 4 RHK + Utility

Unit Carpet Area - 139 sq.mts.

Unit Balcony Area - 32 sq.mts.

Total Area - 171 sq.mts.

RERA registration for Godrej Air (in four phases). Bearing No. RC/REP/HARERA/GGM/2018/32; RC/REP/HARERA/GGM/2018/32; RC/REP/HARERA/GGM/2018/34 & No. RC/REP/HARERA/GGM/2018/35 all dated 07.12.2018. License No. 115 of 2012.Building Plan Approval – Memo No. ZP-9583/AD(RA)/2018/30817 dated 31.10.2018. available at www.haryanarera.gov.in