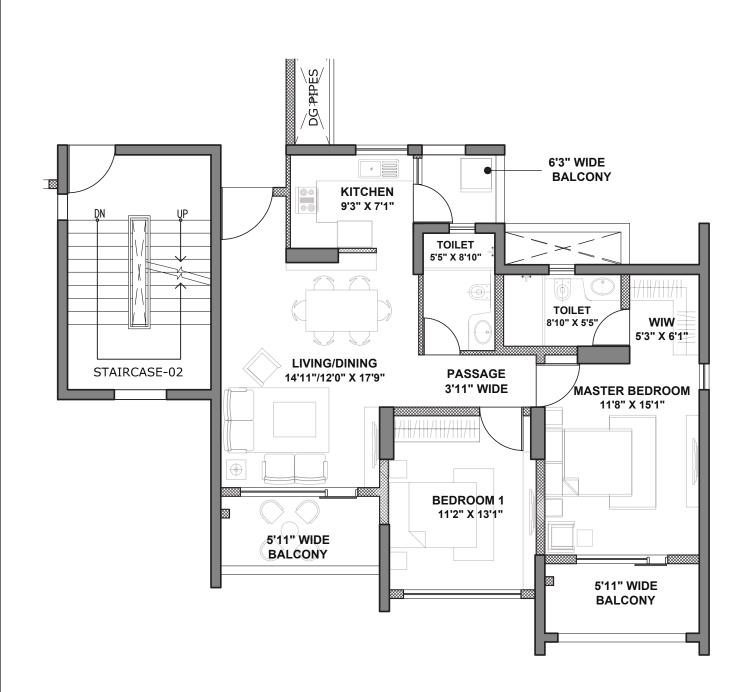

## GODREJ AIR SECTOR 85, GURUGRAM

Tower: A1

Unit: 3 BHK Type 1

Unit Carpet Area - 99 sq.mts.

Unit Balcony Area - 23 sq.mts.

Total Carpet Area - 122 sq.mts.

RERA registration for Godrej Air (in four phases). Bearing No. RC/REP/HARERA/GGM/2018/32; RC/REP/HARERA/GGM/2018/32; RC/REP/HARERA/GGM/2018/34 & No. RC/REP/HARERA/GGM/2018/35 all dated 07.12.2018. License No. 115 of 2012.Building Plan Approval – Memo No. ZP-9583/AD(RA)/2018/30817 dated 31.10.2018. available at www.haryanarera.gov.in

This is not an offer, an invitation to offer and/or commitment of any nature. This contains artistic impressions and no warranty is expressly or impliedly given that the completed development will comply in any degree with such artist's impression as depicted. Fixtures, furniture shown in the layout plan are for representational purposes only and do not form part of the standard specifications/amenities/services to be provided in the unit. All specifications of the unit shall be as per the final agreement between the Parties.

#### 5'11" WIDE **BALCONY** 5'11" WIDE **BALCONY BEDROOM 1** 11'2" X 13'1" **MASTER BEDROOM BEDROOM 2 PASSAGE** 11'8" X 15'1" 11'2" X 11'6"/17'9" LIVING/DINING 3'11" WIDE 14'11"/12'0" X 19'2" WIW **TOILET** 5'3" X 6'1" TOILET 8'10" X 5'5" 8'10"X5'5 **TOILET** LV SHAFT 5'5" X 8'10" STRETCHER/ 3HAF/T FIRE LIFT **KITCHEN** 9'3" X 7'1" 6'3" WIDE **BALCONY** DG PRPES RRIDOR MM WIDE