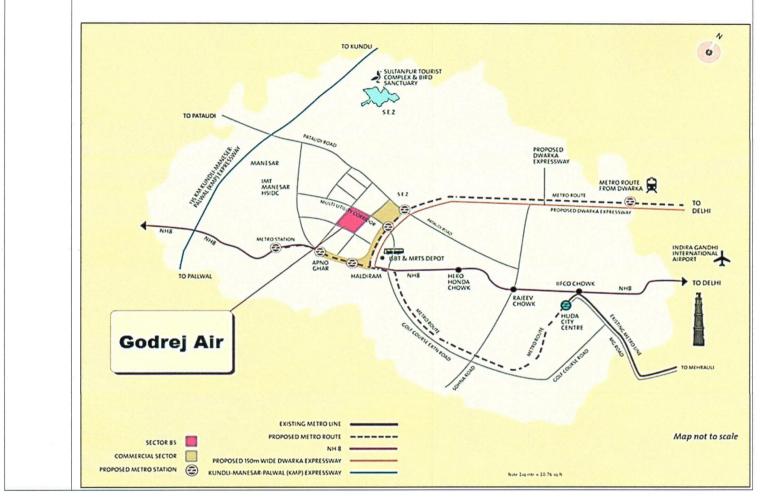

# <complex-block><complex-block><complex-block>

This project tie-up report is prepared for group housing project "Godrej Air" being developed at the aforesaid address having total site area admeasuring 40642.515 m<sup>2</sup> (10.043 Acres) as per the approved map and renewal license provided to us by the bank.