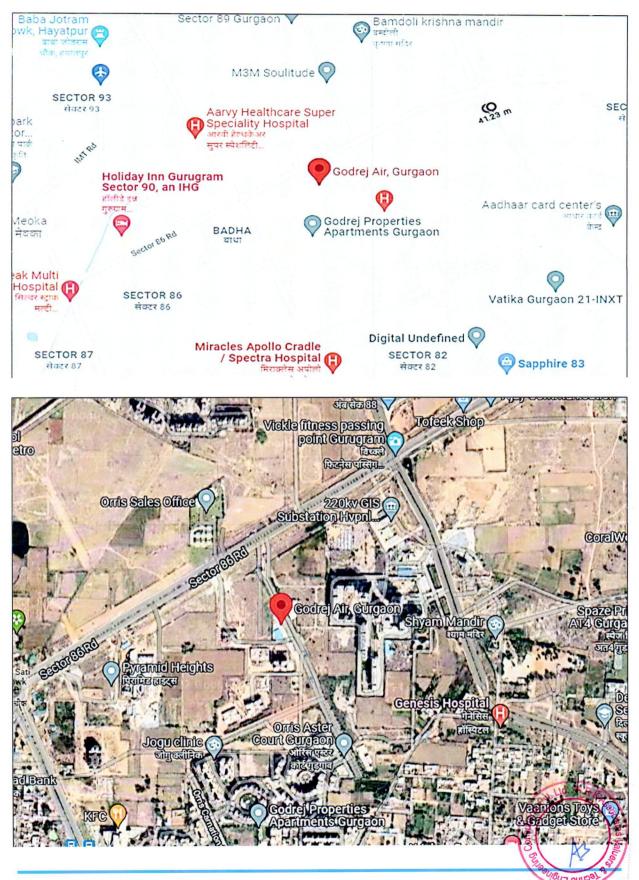

# <complex-block><complex-block><complex-block>

This project tie-up report is prepared for group housing project "Godrej Air" being developed at the aforesaid address having total site area admeasuring 40642.515 m<sup>2</sup> (10.043 Acres) as per the approved map and renewal license provided to us by the bank.