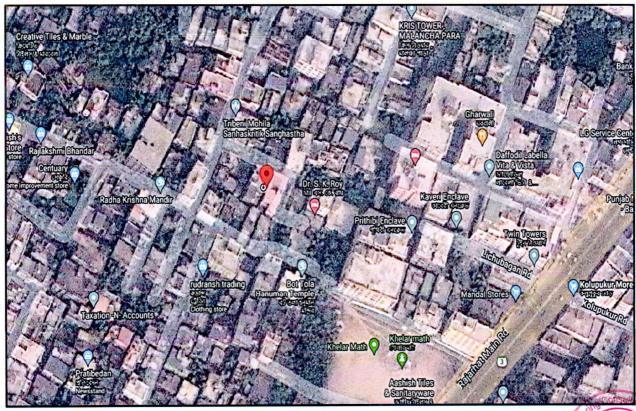

#### SITUATED AT

FLAT NO. 1 C, 1<sup>ST</sup> FLOOR, LOKNATH APARTMENT, MOUZA- TEGHORIA, J. L. NO. 9, TOUZI NO. 191 L R NO.472, TEGHORIA ROAD, POLICE STATION- RAJARGHAT, DISTRICT- NORTH 24 PARGANAS, , KOLKATA-700059

### SITUATED AT

FLAT NO. 1 C, 1ST FLOOR, LOKNATH APARTMENT, MOUZA- TEGHORIA, J. L. NO. 9, RE. SA. MO. 116, TOUZI NO. 191, WITHIN P. S. RAJARGHAT, AT PRESENT BAGUIATI, A.D.S.R. RAJARGHAT NEW TOWN, WARD NO-11, KOLKATA-700059.