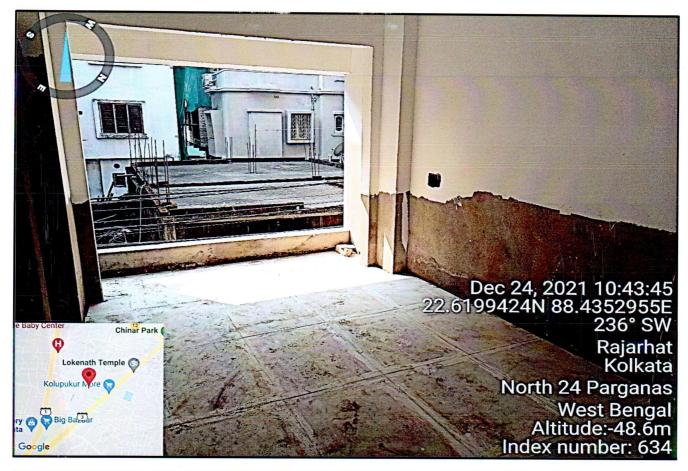

#### SITUATED AT

FLAT NO. 1 C, 1<sup>ST</sup> FLOOR, LOKNATH APARTMENT, MOUZA- TEGHORIA, J. L. NO. 9, TOUZI NO. 191 L R NO.472, TEGHORIA ROAD, POLICE STATION- RAJARGHAT, DISTRICT- NORTH 24 PARGANAS, , KOLKATA-700059

### SITUATED AT

FLAT NO. 1 C, 1ST FLOOR, LOKNATH APARTMENT, MOUZA- TEGHORIA, J. L. NO. 9, RE. SA. MO. 116, TOUZI NO. 191, WITHIN P. S. RAJARGHAT, AT PRESENT BAGUIATI, A.D.S.R. RAJARGHAT NEW TOWN, WARD NO-11, KOLKATA-700059.