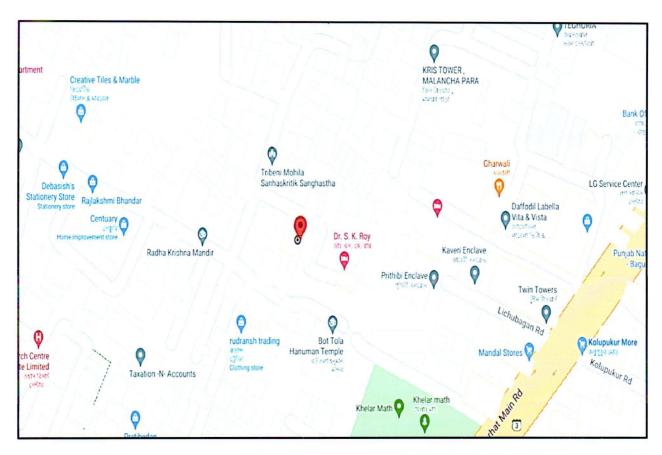

#### SITUATED AT

FLAT NO. 1 C, 1<sup>ST</sup> FLOOR, LOKNATH APARTMENT, MOUZA- TEGHORIA, J. L. NO. 9, TOUZI NO. 191 L R NO.472, TEGHORIA ROAD, POLICE STATION- RAJARGHAT, DISTRICT- NORTH 24 PARGANAS, , KOLKATA-700059

### SITUATED AT

FLAT NO. 1 C, 1ST FLOOR, LOKNATH APARTMENT, MOUZA- TEGHORIA, J. L. NO. 9, RE. SA. MO. 116, TOUZI NO. 191, WITHIN P. S. RAJARGHAT, AT PRESENT BAGUIATI, A.D.S.R. RAJARGHAT NEW TOWN, WARD NO-11, KOLKATA-700059.