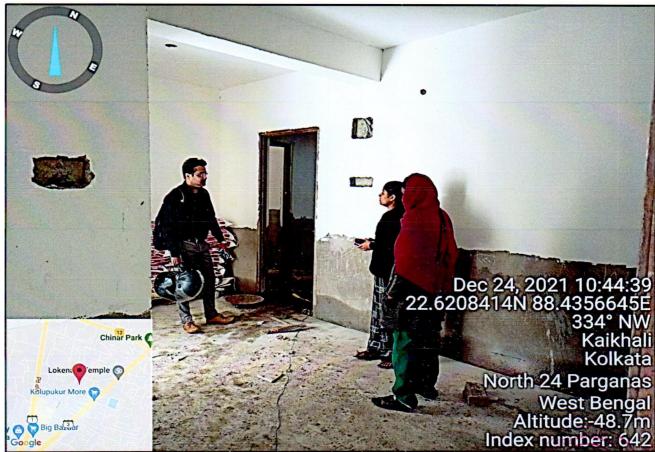

#### SITUATED AT

FLAT NO. 1 C, 1<sup>ST</sup> FLOOR, LOKNATH APARTMENT, MOUZA- TEGHORIA, J. L. NO. 9, TOUZI NO. 191 L R NO.472, TEGHORIA ROAD, POLICE STATION- RAJARGHAT, DISTRICT- NORTH 24 PARGANAS, , KOLKATA-700059

### SITUATED AT

FLAT NO. 1 C, 1ST FLOOR, LOKNATH APARTMENT, MOUZA- TEGHORIA, J. L. NO. 9, RE. SA. MO. 116, TOUZI NO. 191, WITHIN P. S. RAJARGHAT, AT PRESENT BAGUIATI, A.D.S.R. RAJARGHAT NEW TOWN, WARD NO-11, KOLKATA-700059.