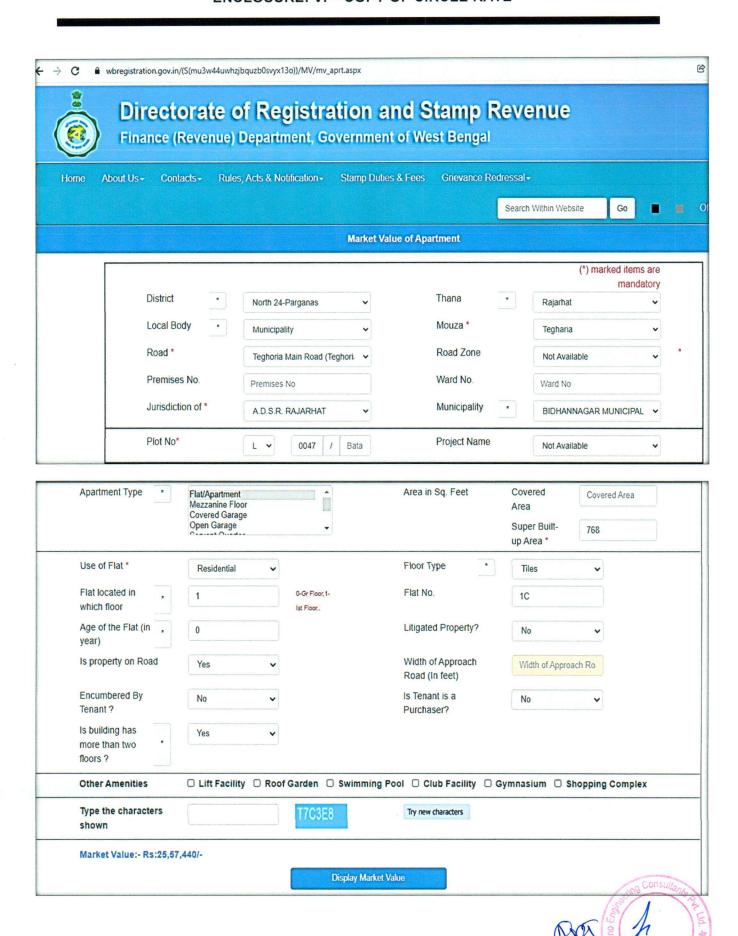

#### SITUATED AT

FLAT NO. 1 C, 1<sup>ST</sup> FLOOR, LOKNATH APARTMENT, MOUZA- TEGHORIA, J. L. NO. 9, TOUZI NO. 191 L R NO.472, TEGHORIA ROAD, POLICE STATION- RAJARGHAT, DISTRICT- NORTH 24 PARGANAS, , KOLKATA-700059

### SITUATED AT

FLAT NO. 1 C, 1ST FLOOR, LOKNATH APARTMENT, MOUZA- TEGHORIA, J. L. NO. 9, RE. SA. MO. 116, TOUZI NO. 191, WITHIN P. S. RAJARGHAT, AT PRESENT BAGUIATI, A.D.S.R. RAJARGHAT NEW TOWN, WARD NO-11, KOLKATA-700059.