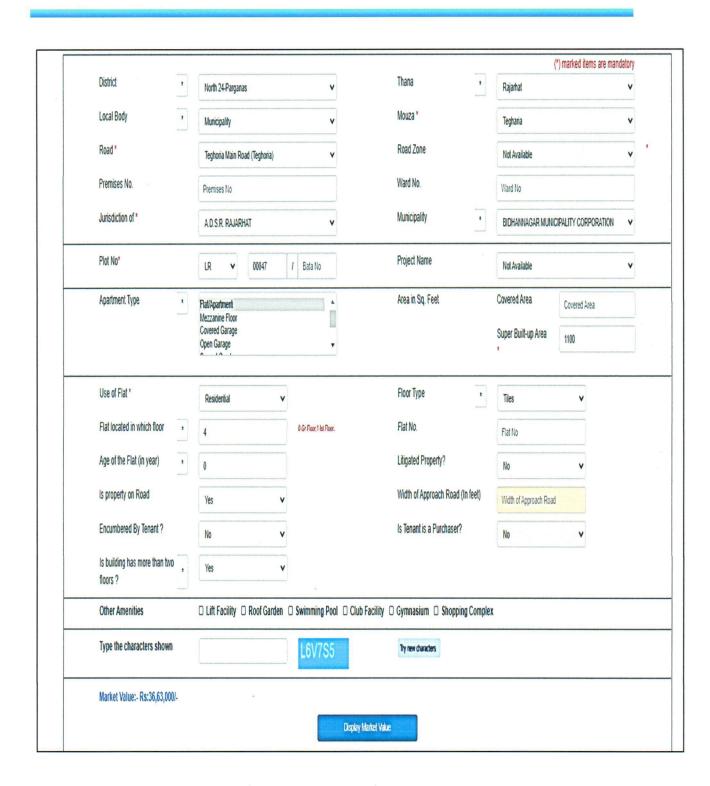

| 8.  | AREA DETAILS OF THE PROPERTY                                                                                                                                                                                                                                                                                        |                                                                                                                                                                                                                                                                                                                                                                                                   |                                                                         |                               |  |  |  |  |
|-----|---------------------------------------------------------------------------------------------------------------------------------------------------------------------------------------------------------------------------------------------------------------------------------------------------------------------|---------------------------------------------------------------------------------------------------------------------------------------------------------------------------------------------------------------------------------------------------------------------------------------------------------------------------------------------------------------------------------------------------|-------------------------------------------------------------------------|-------------------------------|--|--|--|--|
| i.  |                                                                                                                                                                                                                                                                                                                     | Land area(as per documents/ site survey, whichever is less) (Not considered since this is a Built-up Dwelling Unit Valuation)                                                                                                                                                                                                                                                                     |                                                                         |                               |  |  |  |  |
|     | Area as per documents                                                                                                                                                                                                                                                                                               | Area as per site survey  NA  NA  Property Document since it is a flat and site measurement is not possible.                                                                                                                                                                                                                                                                                       |                                                                         |                               |  |  |  |  |
|     | NA                                                                                                                                                                                                                                                                                                                  |                                                                                                                                                                                                                                                                                                                                                                                                   |                                                                         |                               |  |  |  |  |
|     | Area adopted on the basis of                                                                                                                                                                                                                                                                                        |                                                                                                                                                                                                                                                                                                                                                                                                   |                                                                         |                               |  |  |  |  |
|     | Remarks & Observations                                                                                                                                                                                                                                                                                              | Area measurements considered in the Valuation Report pertaining to Land is ad from relevant documents produced to us or actual site measurement, whiche less. All area measurements are on approximate basis only. Verification of the measurement of the property is done based on sample random checking only. A the large land parcels of more than 2500 sq.mtr or of uneven shape, is taken a |                                                                         |                               |  |  |  |  |
| ii. |                                                                                                                                                                                                                                                                                                                     |                                                                                                                                                                                                                                                                                                                                                                                                   | ty documents which has been relied postructed Carpet Area(As per IS 386 |                               |  |  |  |  |
|     | Area as per documents                                                                                                                                                                                                                                                                                               |                                                                                                                                                                                                                                                                                                                                                                                                   | Area as per site survey                                                 | Area considered for Valuation |  |  |  |  |
|     | 1100 sq.ft./ 102.19sq.mt                                                                                                                                                                                                                                                                                            | 1100 sq.ft./ 102.19sq.mtr 1100 sq.ft./ 102.19sq.mtr (Carpet area: 783 sq. ft. / 72.74 sq. (Carpet area: 783 sq. ft. / 72.74 mtr.)                                                                                                                                                                                                                                                                 |                                                                         |                               |  |  |  |  |
|     | Area adopted on the basis of                                                                                                                                                                                                                                                                                        | Proper                                                                                                                                                                                                                                                                                                                                                                                            | ty document i.e. Drafted agreement                                      | to sale provided              |  |  |  |  |
|     | Remarks & Observations  Area measurements considered in the Valuation Report pertaining to Building adopted from relevant documents or actual site measurement. All area measurement are on approximate basis only. Verification of the area measurement of the property done based on sample random checking only. |                                                                                                                                                                                                                                                                                                                                                                                                   |                                                                         |                               |  |  |  |  |

| 9.   |                                                          | VALUAT                                                                                                                                      | TON ASSESSMENT                                          |                                           |                                                              |                                                                      |  |  |
|------|----------------------------------------------------------|---------------------------------------------------------------------------------------------------------------------------------------------|---------------------------------------------------------|-------------------------------------------|--------------------------------------------------------------|----------------------------------------------------------------------|--|--|
| A.   | ASSESSMENT FACTORS                                       |                                                                                                                                             |                                                         |                                           |                                                              |                                                                      |  |  |
| i.   | Valuation Type                                           | Built-up unit value (s<br>dwelling unit)                                                                                                    | Residential                                             | flat Value                                |                                                              |                                                                      |  |  |
| ii.  | Scope of the Valuation                                   | Non binding opinion on the assessment of Plain Asset Valuation of the property identified to us by the owner or through his representative. |                                                         |                                           |                                                              |                                                                      |  |  |
| iii. | Property Use factor                                      | Curre                                                                                                                                       | nt Use                                                  | •                                         | Highest &                                                    | Best Use                                                             |  |  |
|      |                                                          | Resid                                                                                                                                       | dential                                                 |                                           | Resid                                                        | dential                                                              |  |  |
|      |                                                          |                                                                                                                                             | sitive as per copy of spects of the property            |                                           |                                                              |                                                                      |  |  |
| V.   | Land Physical factors                                    |                                                                                                                                             | enticity of documents<br>be taken care by Lega<br>Size  | al expert/ A                              |                                                              | Frontage to depth                                                    |  |  |
| V.   | Land Physical factors                                    | Govt. deptt. have to                                                                                                                        | be taken care by Lega                                   | Le                                        | Advocate.                                                    | Frontage to depth                                                    |  |  |
| V.   | Land Physical factors  Property location category factor | Govt. deptt. have to                                                                                                                        | be taken care by Lega                                   | Not Ap                                    | Advocate.                                                    | Frontage to depth                                                    |  |  |
|      | Property location category                               | Shape  Not Applicable  City                                                                                                                 | Size  Not Applicable  Locality                          | Not Ap Propert classi Ordinar             | evel  pplicable y location                                   | Frontage to depth ratio  Not Applicable                              |  |  |
|      | Property location category                               | Shape  Not Applicable  City Categorization                                                                                                  | Size  Not Applicable  Locality  Categorization          | Not Ap Propert classi Ordinar within the  | evel  pplicable y location ification ry location             | Frontage to depth ratio Not Applicable Floor Level  Ground + 4 Floor |  |  |
|      | Property location category                               | Shape  Not Applicable  City Categorization  Metro City                                                                                      | Size  Not Applicable  Locality Categorization  Ordinary | Not Ap Property Classi Ordinar within the | evel  pplicable y location ification ry location he locality | Frontage to depth ratio  Not Applicable  Floor Level                 |  |  |