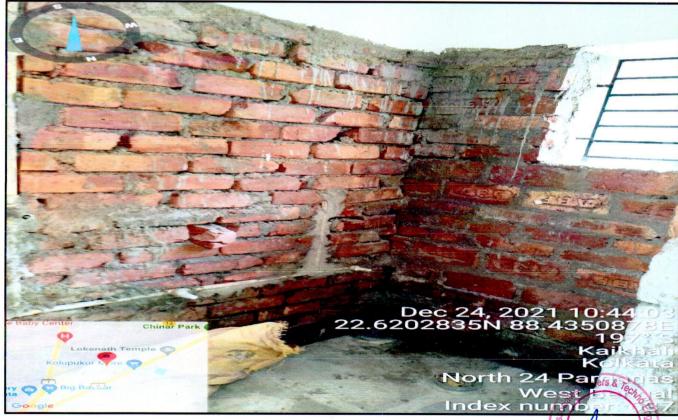

### SITUATED AT

FLAT NO. 4D, 4<sup>TH</sup> FLOOR LOKNATH APARTMENT, MOUZA- TEGHORIA, J.L. NO. 9, TOUZI NO. 191, L R NO.472, TEGHORIA ROAD, POLICE STATION- RAJARGHAT, DISTRICT- NORTH 24 PARGANAS, , KOLKATA-700059

### SITUATED AT

FLAT NO. 4D, 4TH FLOOR LOKNATH APARTMENT, MOUZA- TEGHORIA, J. L. NO. 9, TOUZI NO. 191, L R NO.472, TEGHORIA ROAD, POLICE STATION- RAJARGHAT, DISTRICT- NORTH 24 PARGANAS, , KOLKATA-700059