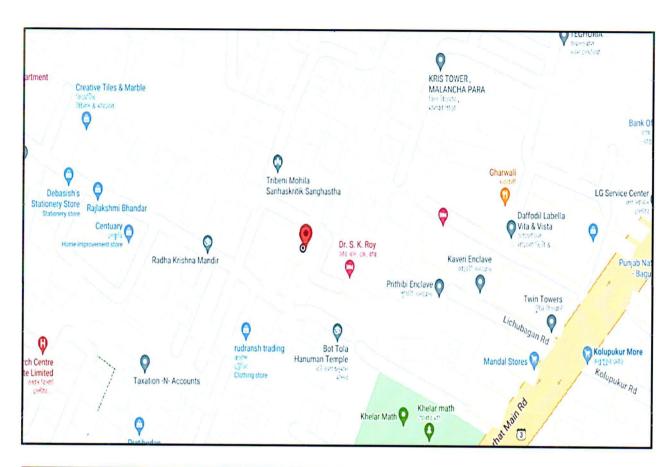

| 1.    |                                 |           |                                                                                   | Customer Details         |                                   |                |                                                  |  |
|-------|---------------------------------|-----------|-----------------------------------------------------------------------------------|--------------------------|-----------------------------------|----------------|--------------------------------------------------|--|
| i.    | Name                            |           | Mr. Rishav Gupta, S/o Mr. Ajay Krishna Gupta                                      |                          |                                   |                |                                                  |  |
| ii.   | Application No.                 |           | NA , , , , , , , , , , , , , , , , , , ,                                          |                          |                                   |                |                                                  |  |
| 2.    | 7.55.000.000.000                |           | Property Details                                                                  |                          |                                   |                |                                                  |  |
| i.    | Address                         |           | Flat No. 4d, 4th Floor Loknath Apartment, Mouza- Teghoria, J. L. No. 9, Touzi No. |                          |                                   |                |                                                  |  |
|       | 71441000                        |           |                                                                                   | 72, Teghoria Road, P     |                                   |                |                                                  |  |
|       |                                 |           | Parganas, , Kol                                                                   |                          |                                   | , 3            |                                                  |  |
| ii.   | Nearby Landmark                 |           | Teghuria Richu                                                                    |                          |                                   |                |                                                  |  |
| iii.  | Google Map                      |           | Enclosed with                                                                     |                          |                                   |                |                                                  |  |
|       |                                 |           | Coordinates o                                                                     | r URL: 22°37'11.7"N 8    | 8°26'06.8"E                       |                |                                                  |  |
| iv.   | Independent access to property  | the       | Clear independ                                                                    | ent access is available  |                                   |                |                                                  |  |
| V.    | Type of ownership               |           | Single ownersh                                                                    | ip as per Drafted agree  | ment to sale                      | nrovided       |                                                  |  |
| vi.   | Constitution of the Pro         | nerty     |                                                                                   | er Drafted agreement to  |                                   |                |                                                  |  |
| Vii.  | Is the property merged          |           | No                                                                                | Dianoa agreement to      | o date provid                     | <u> </u>       |                                                  |  |
| V 11. | colluded with any othe          |           | Comments: NA                                                                      |                          |                                   |                |                                                  |  |
|       | property                        |           | Comments. NA                                                                      |                          |                                   |                |                                                  |  |
| 3.    | <b>Document Details</b>         |           | Status                                                                            | Name of Approvi          | ng Auth.                          | Α              | pproval No.                                      |  |
| i.    | Layout Plan                     |           | Not available                                                                     |                          |                                   |                |                                                  |  |
| ii.   | Building plan                   |           | Not available                                                                     |                          |                                   |                |                                                  |  |
| iii.  | Construction Permission         | on        | Not available                                                                     |                          |                                   |                |                                                  |  |
| iv.   | Legal Documents                 |           | Available                                                                         | Drafted Agreement        | No                                | one            | None                                             |  |
|       |                                 |           |                                                                                   | to Sell                  | <u> </u>                          |                |                                                  |  |
| 4.    |                                 |           |                                                                                   | al Details of the Pro    |                                   |                |                                                  |  |
|       |                                 |           | Directions                                                                        | As per Agreemer          |                                   |                | ial found at Site                                |  |
|       | Adjoining Properties            |           | North                                                                             |                          | House of Jugal Kishore<br>Goswami |                | Other Flat, Other residential<br>Land & Building |  |
| l.    |                                 |           | South 11 feet wide road 16 feet wide road                                         |                          |                                   | feet wide road |                                                  |  |
|       |                                 |           | East 11 feet wide road 10 feet. road                                              |                          |                                   |                |                                                  |  |
|       |                                 |           | West                                                                              | Multi-storied by         | uilding                           | Resident       | tial Land and building                           |  |
| ii.   | Are Boundaries match            | ed        | Yes, as per Dra                                                                   | fted agreement to sale   | provided                          |                |                                                  |  |
| iii.  | Plot demarcation                |           |                                                                                   | fted agreement to sale   |                                   |                |                                                  |  |
| iv.   | Approved land Use               |           |                                                                                   | per property documents   |                                   |                |                                                  |  |
| V.    | Type of Property                |           | Residential Buil                                                                  | der Floor                |                                   |                |                                                  |  |
| vi.   | No. of bed rooms                | Living/   | Dining area                                                                       | Toilets                  | Pant                              | ry             | Other rooms                                      |  |
|       | 02                              |           | 01                                                                                | 01                       | 01                                |                | 00                                               |  |
| vii.  | Total no. of floors of th       | е         | 5 (Ground + Fir                                                                   | st + Second + Third + F  | Fourth Floor)                     |                |                                                  |  |
| viii. | property Floor on which the pro | perty is  | 04 <sup>™</sup> Floor                                                             |                          |                                   |                |                                                  |  |
|       | located                         |           | The second state in                                                               | -EIIE                    |                                   |                |                                                  |  |
| ix.   | Approx. age of the pro          |           |                                                                                   | still under construction |                                   |                |                                                  |  |
| Χ.    | Residual age of the pro         | орепту    | 65-70 years                                                                       |                          |                                   |                |                                                  |  |
| xi.   | Type of structure               |           |                                                                                   | lar, beam, column struc  | cture on RC0                      | Slab           |                                                  |  |
| xii.  | Condition of the Struct         |           | Good                                                                              |                          |                                   |                |                                                  |  |
| xiii. | Finishing of the buildin        | g         | Good                                                                              |                          |                                   |                |                                                  |  |
| 5.    |                                 |           |                                                                                   | cupancy/ Possession      |                                   |                |                                                  |  |
| i.    | Property presently pos          | sessed/ d | occupied by                                                                       | Under Constructi         | on                                |                | Consulta                                         |  |
| ii.   | Status of Tenure                |           |                                                                                   | NA                       |                                   |                | 1200                                             |  |
|       |                                 |           |                                                                                   |                          |                                   | Do             | E SE                                             |  |