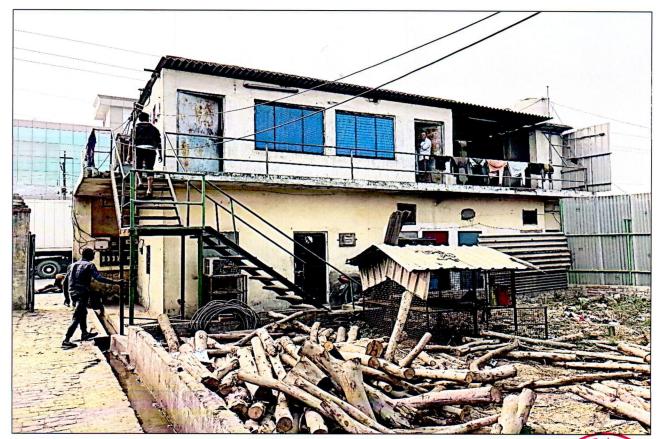

## **VALUATION ASSESSMENT AS PER SBI FORMAT**

| Name & Address of Branch:           | State Bank of India, Overseas Branch, Kanpur, Uttar Pradesh |
|-------------------------------------|-------------------------------------------------------------|
| Name Of Customer (S)/ Borrower Unit | M/s. Rustam Foods Pvt. Ltd.                                 |