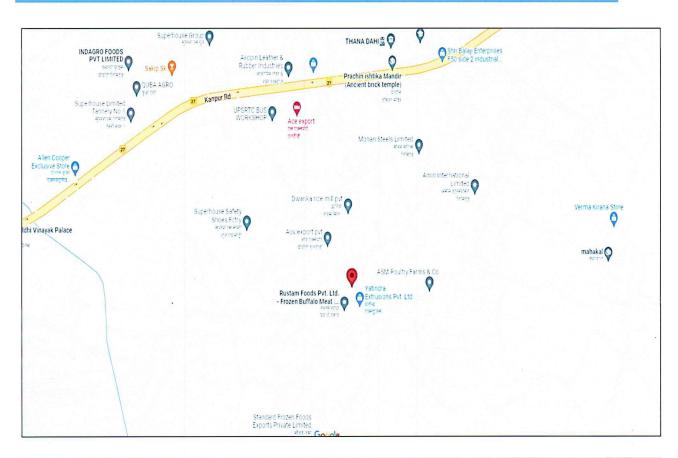

R BANK/ FIS

**NOTE:** As per IBA Guidelines in case the valuation report submitted by the valuer is not in order, the banks / FIs shall bring the same to the notice of the valuer within 15 days of submission for rectification and resubmission. In case no such communication is received, it shall be presumed that the valuation report has been accepted.

At our end we have not verified the authenticity of any documents provided to us. Bank is advised to verify the genuineness of the property documents before taking any credit decision.

Page 13 of 29

FILE NO.: VIS (2021-22)-PL803-702-888 Valuation TOR is available at www.rkassociates.org



# ANNEXURE: II- REFERENCES ON PRICE TREND OF THE SIMILAR RELATED PROPERTIES AVAILABLE ON PUBLIC DOMAIN







#### ANNEXURE: III - GOOGLE MAP LOCATION







## ANNEXURE: IV - PHOTOGRAPHS OF THE PROPERTY













Page 18 of 29







## ANNEXURE: V- COPY OF CIRCLE RATE

| नगरीय,अब<br>ओर ।<br>कम सं | ्र नगरीय एवं ग्रागीण क्षेत्रों में प्रारूप− 3 से भिन्न मुख्य मार्ग∕सेंग्मेन्ट को छोड़ कर सड़क से 300भी0 के दाद रिथत औद्योगिक सूभि की दरे लाख में प्रति हैर<br>श्रेणी | 20 फिट<br>तक चौड़ी<br>रास्ते पर<br>प्रति हे0<br>लाख में | 20 फिट से<br>'अधिक चौड़ी |
|---------------------------|----------------------------------------------------------------------------------------------------------------------------------------------------------------------|---------------------------------------------------------|--------------------------|
|                           | नगरीय क्षेत्र