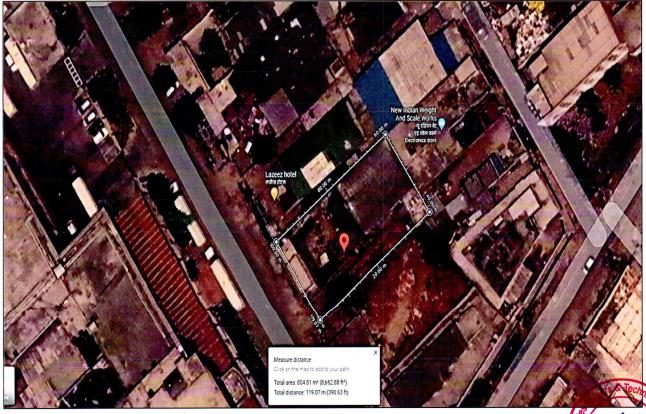

## **VALUATION ASSESSMENT AS PER SBI FORMAT**

| Name & Address of Branch:           | State Bank of India, Overseas Branch, Kanpur, Uttar Pradesh |
|-------------------------------------|-------------------------------------------------------------|
| Name Of Customer (S)/ Borrower Unit | M/s. Rustam Foods Pvt. Ltd.                                 |