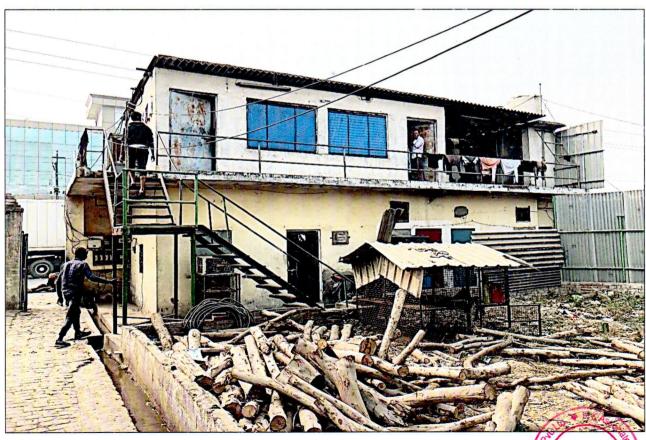

Page 3 of 29

M/S. RUSTAM FOODS PVT. LTD.

| II. | CHARACT                                                                                                                                                                                                    | TERISTICS OF THE SITE                                                                                                                                                                                 |
|-----|------------------------------------------------------------------------------------------------------------------------------------------------------------------------------------------------------------|-------------------------------------------------------------------------------------------------------------------------------------------------------------------------------------------------------|
| 1.  | Classification of locality                                                                                                                                                                                 | Industrial                                                                                                                                                                                            |
| 2.  | Development of surrounding areas                                                                                                                                                                           | Industrial                                                                                                                                                                                            |
| 3.  | Possibility of frequent flooding / sub-<br>merging                                                                                                                                                         | No                                                                                                                                                                                                    |
| 4.  | Feasibility to the Civic amenities like school, hospital, bus stop, market etc.                                                                                                                            | Civic Amenities such as School and Market is available in close vicinity at a distance of around 2 km. from the subject property. The nearest railway station is around 3 km. away from the property. |
| 5.  | Number of Floors                                                                                                                                                                                           | Refer to the attached Building sheet                                                                                                                                                                  |
| 6.  | Type of Structure                                                                                                                                                                                          | Refer to the attached Building sheet                                                                                                                                                                  |
| 7.  | Type of use to which it can be put                                                                                                                                                                         | Industrial Purpose                                                                                                                                                                                    |
| 8.  | Any usage restriction                                                                                                                                                                                      | Yes, the subject locality is a notified industrial area and all the property in the surrounding are used for industrial use.                                                                          |
| 9.  | Is plot in town planning approved layout?                                                                                                                                                                  | Yes                                                                                                                                                                                                   |
| 10. | Corner plot or intermittent plot?                                                                                                                                                                          | Intermittent Plot                                                                                                                                                                                     |
| 11. | Road facilities                                                                                                                                                                                            | Yes                                                                                                                                                                                                   |
| 12. | Type of road available at present                                                                                                                                                                          | Bitumen Surfaced Road                                                                                                                                                                                 |
| 13. | Width of road – is it below 20 ft. or more than 20 ft.                                                                                                                                                     | More than 20 ft.                                                                                                                                                                                      |
| 14. | Is it a land – locked land?                                                                                                                                                                                | No                                                                                                                                                                                                    |
| 15. | Water potentiality                                                                                                                                                                                         | Water Submersible                                                                                                                                                                                     |
| 16. | Underground sewerage system                                                                                                                                                                                | NA                                                                                                                                                                                                    |
| 17. | Is power supply available at the site?                                                                                                                                                                     | NA                                                                                                                                                                                                    |
| 18. | Advantage of the site                                                                                                                                                                                      | The subject property is located in a notified industrial area under UPSIDC in Unnao and is located near National Highway known as Kanpur-Lucknow Road.                                                |
| 19. | Special remarks, if any, like threat of acquisition of land for public service purposes, road widening or applicability of CRZ provisions etc. (Distance from seacoast / tidal level must be incorporated) | None                                                                                                                                                                                                  |