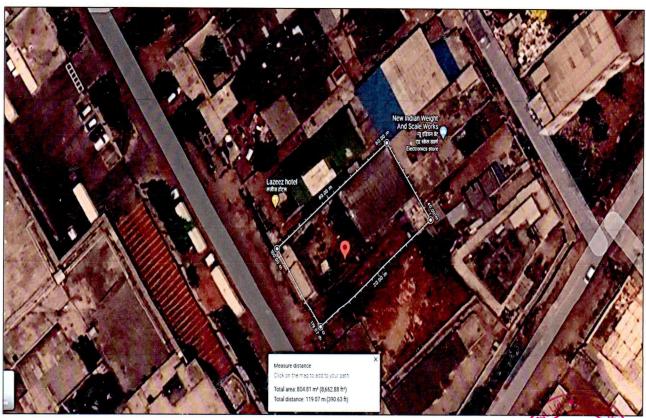

M/S. RUSTAM FOODS PVT. LTD.

| 10.        | Coming under Corporation Village Panchayat / Municipality                                                                                                                                      | limit/             | UPSIDC                                                                                                      |                                                                                             |
|------------|------------------------------------------------------------------------------------------------------------------------------------------------------------------------------------------------|--------------------|-------------------------------------------------------------------------------------------------------------|---------------------------------------------------------------------------------------------|
| 11.        | Whether covered under any State / Govt. enactments (e.g. Urban and Act) or notified under agency scheduled area / cantonment area                                                              | Ceiling            | Not applicable                                                                                              |                                                                                             |
| 12.        | In case it is an agricultural lan conversion to house site placentemplated                                                                                                                     | d, any<br>ots is   | Not applicable                                                                                              |                                                                                             |
| 13.        |                                                                                                                                                                                                |                    |                                                                                                             |                                                                                             |
|            | Are Boundaries matched                                                                                                                                                                         |                    | Yes from the available documents                                                                            |                                                                                             |
|            | Directions                                                                                                                                                                                     |                    | er Copy of Lease Deed                                                                                       | Actual found at Site                                                                        |
|            | North                                                                                                                                                                                          | Р                  | Plot No. P-5 and P-4 Other Factory                                                                          |                                                                                             |
|            | South                                                                                                                                                                                          |                    | 30 mtr. wide road                                                                                           | Approach Road                                                                               |
|            | East                                                                                                                                                                                           | Plot No. N-25      |                                                                                                             | Plot No. N-25                                                                               |
|            | West                                                                                                                                                                                           |                    | Plot No. N-23                                                                                               | Plot No. N-23                                                                               |
| 14.1       | Dimensions of the site                                                                                                                                                                         |                    | Α                                                                                                           | В                                                                                           |
|            |                                                                                                                                                                                                |                    | As per the Deed                                                                                             | Actuals (As per Survey)                                                                     |
|            |                                                                                                                                                                                                |                    | As per the beed                                                                                             | Motuale (No per durity)                                                                     |
|            | North                                                                                                                                                                                          |                    | 40 mtr.                                                                                                     | ~ 38 mtr.                                                                                   |
|            | North<br>South                                                                                                                                                                                 |                    |                                                                                                             |                                                                                             |
|            |                                                                                                                                                                                                |                    | 40 mtr.                                                                                                     | ~ 38 mtr.                                                                                   |
|            | South                                                                                                                                                                                          |                    | 40 mtr.<br>40 mtr.                                                                                          | ~ 38 mtr.<br>~ 38 mtr.                                                                      |
| 14.2       | South<br>East                                                                                                                                                                                  | ites Of            | 40 mtr.<br>40 mtr.<br>20 mtr.                                                                               | ~ 38 mtr.<br>~ 38 mtr.<br>~ 21 mtr.<br>~ 21 mtr.                                            |
| 14.2       | South  East  West  Latitude, Longitude & Co-Ordina                                                                                                                                             | ites Of            | 40 mtr.<br>40 mtr.<br>20 mtr.<br>20 mtr.<br>26°33'22.1"N 80°31'45                                           | ~ 38 mtr.<br>~ 38 mtr.<br>~ 21 mtr.<br>~ 21 mtr.                                            |
|            | South  East  West  Latitude, Longitude & Co-Ordina Industrial Property  Extent of the site                                                                                                     |                    | 40 mtr. 40 mtr. 20 mtr. 20 mtr. 26°33'22.1"N 80°31'45  Land Area as per document                            | ~ 38 mtr.<br>~ 38 mtr.<br>~ 21 mtr.<br>~ 21 mtr.                                            |
| 15.        | South  East  West  Latitude, Longitude & Co-Ordina Industrial Property  Extent of the site  Extent of the site considered for value (least of 14 A & 14 B)                                     | aluation           | 40 mtr. 40 mtr. 20 mtr. 20 mtr. 26°33'22.1"N 80°31'45  Land Area as per document                            | ~ 38 mtr.<br>~ 38 mtr.<br>~ 21 mtr.<br>~ 21 mtr.<br>.3"E<br>ents 800 sq.mtr / 956.79 sq.yds |
| 15.<br>16. | South  East  West  Latitude, Longitude & Co-Ordina Industrial Property  Extent of the site  Extent of the site considered for value (least of 14 A & 14 B)                                     | aluation<br>enant? | 40 mtr. 40 mtr. 20 mtr. 20 mtr. 26°33'22.1"N 80°31'45  Land Area as per document                            | ~ 38 mtr.<br>~ 38 mtr.<br>~ 21 mtr.<br>~ 21 mtr.<br>.3"E<br>ents 800 sq.mtr / 956.79 sq.yds |
| 15.<br>16. | South  East  West  Latitude, Longitude & Co-Ordina Industrial Property  Extent of the site  Extent of the site considered for value (least of 14 A & 14 B)  Whether occupied by the owner / to | aluation<br>enant? | 40 mtr. 40 mtr. 20 mtr. 20 mtr. 26°33'22.1"N 80°31'45  Land Area as per document Land Area as per document. | ~ 38 mtr.<br>~ 38 mtr.<br>~ 21 mtr.<br>~ 21 mtr.<br>.3"E<br>ents 800 sq.mtr / 956.79 sq.yds |