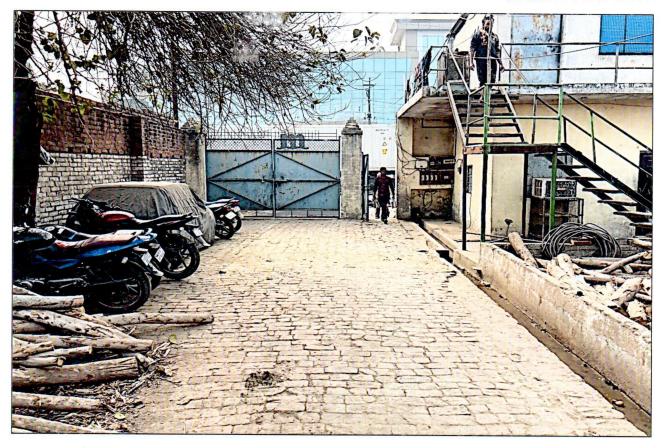

Page 3 of 29

M/S. RUSTAM FOODS PVT. LTD.

| II. | CHARACT                                                                                                                                                                                                    | TERISTICS OF THE SITE                                                                                                                                                                                 |
|-----|------------------------------------------------------------------------------------------------------------------------------------------------------------------------------------------------------------|-------------------------------------------------------------------------------------------------------------------------------------------------------------------------------------------------------|
| 1.  | Classification of locality                                                                                                                                                                                 | Industrial                                                                                                                                                                                            |
| 2.  | Development of surrounding areas                                                                                                                                                                           | Industrial                                                                                                                                                                                            |
| 3.  | Possibility of frequent flooding / sub-<br>merging                                                                                                                                                         | No                                                                                                                                                                                                    |
| 4.  | Feasibility to the Civic amenities like school, hospital, bus stop, market etc.                                                                                                                            | Civic Amenities such as School and Market is available in close vicinity at a distance of around 2 km. from the subject property. The nearest railway station is around 3 km. away from the property. |
| 5.  | Number of Floors                                                                                                                                                                                           | Refer to the attached Building sheet                                                                                                                                                                  |
| 6.  | Type of Structure                                                                                                                                                                                          | Refer to the attached Building sheet                                                                                                                                                                  |
| 7.  | Type of use to which it can be put                                                                                                                                                                         | Industrial Purpose                                                                                                                                                                                    |
| 8.  | Any usage restriction                                                                                                                                                                                      | Yes, the subject locality is a notified industrial area and all the property in the surrounding are used for industrial use.                                                                          |
| 9.  | Is plot in town planning approved layout?                                                                                                                                                                  | Yes                                                                                                                                                                                                   |
| 10. | Corner plot or intermittent plot?                                                                                                                                                                          | Intermittent Plot                                                                                                                                                                                     |
| 11. | Road facilities                                                                                                                                                                                            | Yes                                                                                                                                                                                                   |
| 12. | Type of road available at present                                                                                                                                                                          | Bitumen Surfaced Road                                                                                                                                                                                 |
| 13. | Width of road – is it below 20 ft. or more than 20 ft.                                                                                                                                                     | More than 20 ft.                                                                                                                                                                                      |
| 14. | Is it a land – locked land?                                                                                                                                                                                | No                                                                                                                                                                                                    |
| 15. | Water potentiality                                                                                                                                                                                         | Water Submersible                                                                                                                                                                                     |
| 16. | Underground sewerage system                                                                                                                                                                                | NA                                                                                                                                                                                                    |
| 17. | Is power supply available at the site?                                                                                                                                                                     | NA                                                                                                                                                                                                    |
| 18. | Advantage of the site                                                                                                                                                                                      | The subject property is located in a notified industrial area under UPSIDC in Unnao and is located near National Highway known as Kanpur-Lucknow Road.                                                |
| 19. | Special remarks, if any, like threat of acquisition of land for public service purposes, road widening or applicability of CRZ provisions etc. (Distance from seacoast / tidal level must be incorporated) | None                                                                                                                                                                                                  |