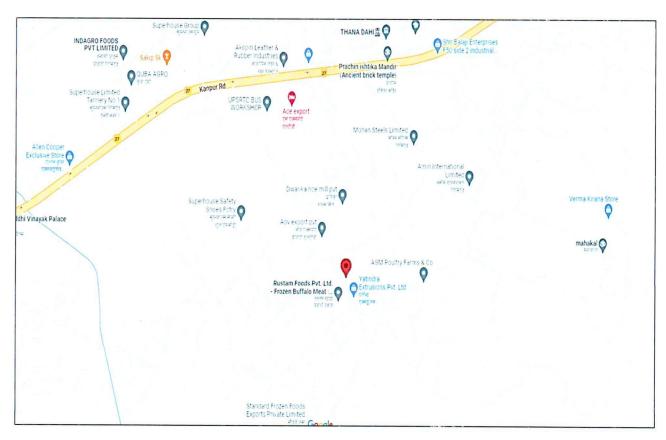

r IBA Guidelines in case the valuation report submitted by the valuer is not in order, the banks / Fls shall bring the same to the notice of the valuer within 15 days of submission for rectification and resubmission. In case no such communication is received, it shall be presumed that the valuation report has been accepted.

At our end we have not verified the authenticity of any documents provided to us. Bank is advised to verify the genuineness of the property documents before taking any credit decision.

Page 13 of 29

FILE NO.: VIS (2021-22)-PL803-702-888 Valuation TOR is available at www.rkassociates.org



Page 14 of 29

# ANNEXURE: II- REFERENCES ON PRICE TREND OF THE SIMILAR RELATED PROPERTIES AVAILABLE ON PUBLIC DOMAIN







Page 15 of 29

## ANNEXURE: III - GOOGLE MAP LOCATION







Page 15 of 29

## ANNEXURE: IV - PHOTOGRAPHS OF THE PROPERTY



















## ANNEXURE: V- COPY OF CIRCLE RATE

|         | प्रारूप-5                                                                                                |                                                                       |                                                           |
|---------|----------------------------------------------------------------------------------------------------------|-----------------------------------------------------------------------|-----------------------------------------------------------|
| आर ।    | र्द्ध नगरीय एवं ग्रामीण क्षेत्रों में प्रारूप- 3 से भिन्न मुख्य मार्ग/सेरमेन्ट को छोड़ कर सड़क से 300भी। | ) के बाद रिथत ओद्योगिक मूमि की दरे लाख में प्रति हैo में