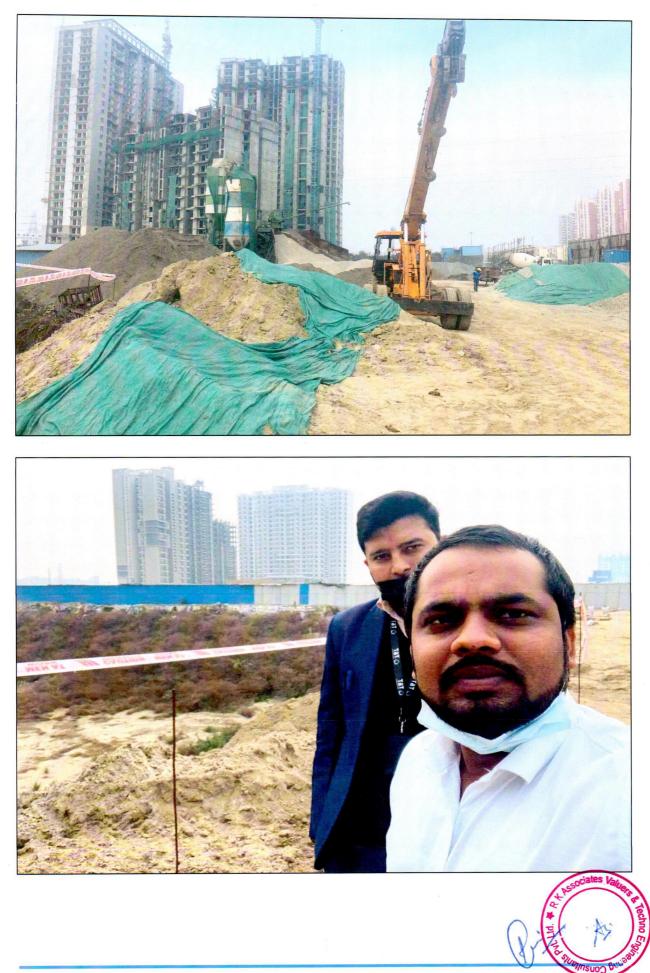

Further on 28/10/2021 another Joint Development agreement is signed b/w M/s TandT Infra developers Pvt. Ltd and Adarsh Nagar Pragatisheel Sahkari Awas Samiti Ltd for extended terms and conditions.

The Area details of the property is taken as per the Approved Map of the subject project. However latest construction status of the project and latest prevailing market rates of the floors is taken as per the site survey and market research done by us. The subject project is under construction and currently Excavation Work of Tower-C and Tower-D is in Progress.

The development of the whole project will be done in phases. As per approved map Obtained From RERA Website In 1st phase the Developer are developing the following towers:

- 1. Tower-C (G+29 Floors)
- 2. Tower-D (G+30<sup>th</sup> floors)
- 3. Tower-EWS and LIG (G+8<sup>th</sup> floor)
- 4. Tower-ABC (Commercial) (Ground)