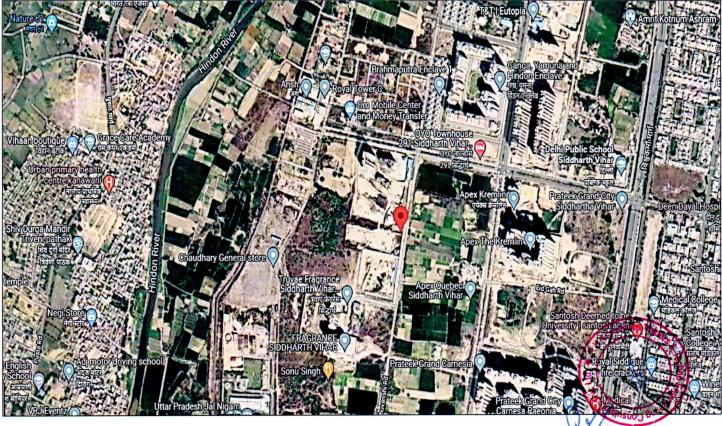

| 2.    | PHYSICAL CHARACTERISTICS                     | OF THE PROPERTY                                                                                                                                         |                                                             |
|-------|----------------------------------------------|---------------------------------------------------------------------------------------------------------------------------------------------------------|-------------------------------------------------------------|
| a.    | Location attribute of the property           |                                                                                                                                                         |                                                             |
| i.    | Nearby Landmark                              | DPS school                                                                                                                                              |                                                             |
| ii.   | Postal Address of the Property               | Plot No. 3-SP-05, Sector-3, Siddha                                                                                                                      | rth Vihar, Ghaziabad                                        |
| iii.  | Area of the Plot/ Land                       | 14,667.25 m² (3.62 acres)                                                                                                                               |                                                             |
|       |                                              | Also please refer to Part-B Area d<br>area measurements are on appro-<br>the area measurement of the prop<br>sample random checking and<br>measurement. | ximate basis. Verification o<br>perty is done only based or |
| iv.   | Type of Land                                 | Solid/ On road level                                                                                                                                    |                                                             |
| V.    | Independent access/ approach to the property | Clear independent access is availa                                                                                                                      | ble                                                         |
| vi.   | Google Map Location of the Property          | Enclosed with the Report                                                                                                                                |                                                             |
|       | with a neighborhood layout map               | Coordinates or URL: 28°39'06.7"N                                                                                                                        | 77°24'00.4''E                                               |
| vii.  | Details of the roads abutting the prope      |                                                                                                                                                         |                                                             |
|       | 1. Main Road Name & Width                    | Gaushala Road                                                                                                                                           | Approx. 50 mtr.                                             |
|       | 2. Front Road Name & width                   | Gaushala Road & Raghuvanshi                                                                                                                             | Approx. 50 mtr. and 24                                      |
|       |                                              | Road                                                                                                                                                    | mtr. Respectively                                           |
|       | 3. Type of Approach Road                     | Bituminous Road                                                                                                                                         | ociates Voz                                                 |
|       | 4. Distance from the Main Road               | On main road                                                                                                                                            | + Assertion and and and and and and and and and an          |
| viii. | Description of adjoining property            | Other Group Housing Societies                                                                                                                           | *                                                           |