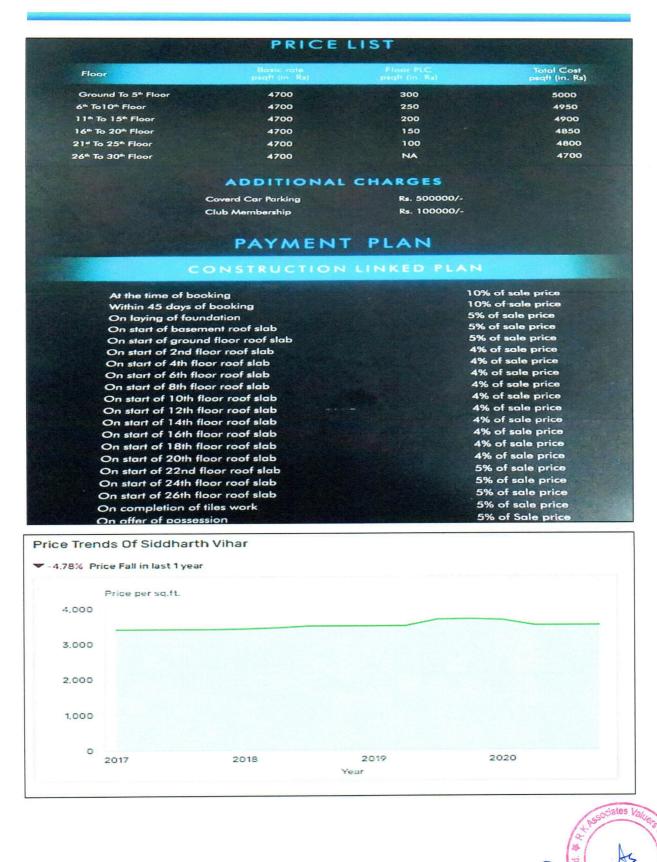

ent of charges by the plaintiff or respondent which will be 10% of the original fees charged where minimum charges will be Rs.2500/                                                                                                                                                                                                                                                                                                                                                                                                                                                                                                                   |



FILE NO.: VIS (2021-22)-PL806-705-891

Page 28 of 34

tes V



## ENCLOSURE: 2 - PRICE TRENDREFERENCES OF THE SIMILAR RELATED PROPERTIES AVAILABLE ON PUBLIC DOMAIN



Page 29 of 34



**PROJECT "DIGITOWN"** 

#### **ENCLOSURE: 3- GOOGLE MAP LOCATION**





FILE NO.: VIS (2021-22)-PL806-705-891

Page 30 of 34

## FILE NO.: VIS (2021-22)-PL806-705-891

| पराला एपस्त व अन्य संग                                                      | 0572                               | 52000                                   | 3                     | 1         | 1                | 1                              | 1                      | 1                   | 1                   |   |  |
|-----------------------------------------------------------------------------|------------------------------------|-----------------------------------------|-----------------------|-----------|------------------|--------------------------------|------------------------|------------------