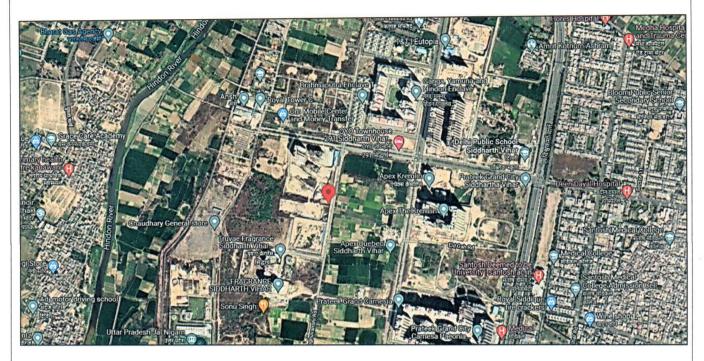

| 2.    | PHYSICAL CHARACTERISTICS                     | OF THE PROPERTY                                                                                                                                         |                                                             |
|-------|----------------------------------------------|---------------------------------------------------------------------------------------------------------------------------------------------------------|-------------------------------------------------------------|
| a.    | Location attribute of the property           |                                                                                                                                                         |                                                             |
| i.    | Nearby Landmark                              | DPS school                                                                                                                                              |                                                             |
| ii.   | Postal Address of the Property               | Plot No. 3-SP-05, Sector-3, Siddha                                                                                                                      | rth Vihar, Ghaziabad                                        |
| iii.  | Area of the Plot/ Land                       | 14,667.25 m² (3.62 acres)                                                                                                                               |                                                             |
|       |                                              | Also please refer to Part-B Area d<br>area measurements are on appro-<br>the area measurement of the prop<br>sample random checking and<br>measurement. | ximate basis. Verification o<br>perty is done only based or |
| iv.   | Type of Land                                 | Solid/ On road level                                                                                                                                    |                                                             |
| V.    | Independent access/ approach to the property | Clear independent access is availa                                                                                                                      | ble                                                         |
| vi.   | Google Map Location of the Property          | Enclosed with the Report                                                                                                                                |                                                             |
|       | with a neighborhood layout map               | Coordinates or URL: 28°39'06.7"N                                                                                                                        | 77°24'00.4''E                                               |
| vii.  | Details of the roads abutting the prope      |                                                                                                                                                         |                                                             |
|       | 1. Main Road Name & Width                    | Gaushala Road                                                                                                                                           | Approx. 50 mtr.                                             |
|       | 2. Front Road Name & width                   | Gaushala Road & Raghuvanshi                                                                                                                             | Approx. 50 mtr. and 24                                      |
|       |                                              | Road                                                                                                                                                    | mtr. Respectively                                           |
|       | 3. Type of Approach Road                     | Bituminous Road                                                                                                                                         | ociates Voz                                                 |
|       | 4. Distance from the Main Road               | On main road                                                                                                                                            | + Assertion and and and and and and and and and an          |
| viii. | Description of adjoining property            | Other Group Housing Societies                                                                                                                           | *                                                           |