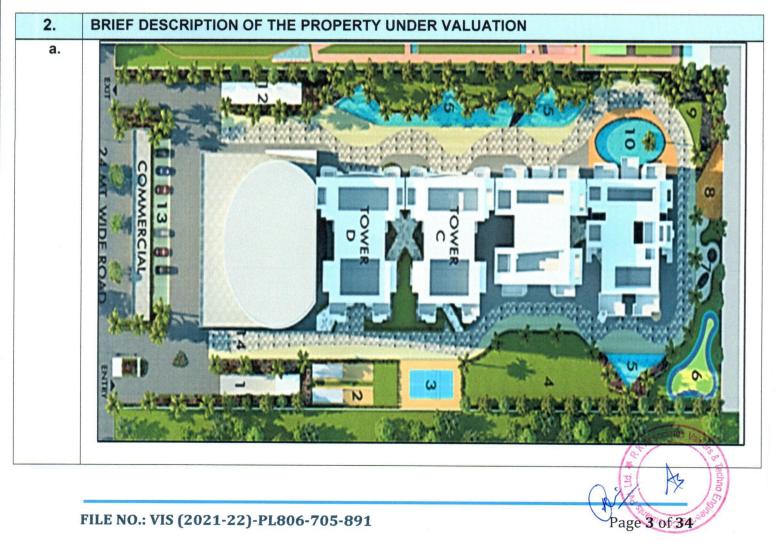

This Project Tie Up Report is prepared for the residential Group Housing project in the name of **"Digitown Phase-1"** being developed at the aforesaid address on land area admeasuring 14,667.25 m<sup>2</sup> (3.62 acres) as per the Approved map provided to us by the bank. However as per details mentioned in RERA "Digitown Phase-1" comprises of Two towers vis-e-vis Tower C and Tower D. Apart from 2 towers the project also envisages construction of a commercial block.

The development of the whole project will be done in phases. As per approved map Obtained From RERA Website In 1st phase the Developer are developing the following towers:

- 1. Tower-C (G+29 Floors)
- 2. Tower-D (G+30<sup>th</sup> floors)
- 3. Tower-EWS and LIG (G+8<sup>th</sup> floor)
- 4. Tower-ABC (Commercial) (Ground)