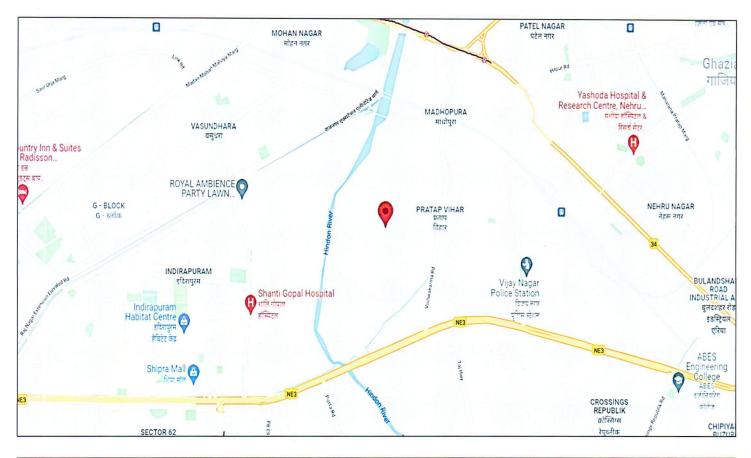

| 2.    | PHYSICAL CHARACTERISTICS                     | OF THE PROPERTY                                                                                                                                         |                                                             |
|-------|----------------------------------------------|---------------------------------------------------------------------------------------------------------------------------------------------------------|-------------------------------------------------------------|
| a.    | Location attribute of the property           |                                                                                                                                                         |                                                             |
| i.    | Nearby Landmark                              | DPS school                                                                                                                                              |                                                             |
| ii.   | Postal Address of the Property               | Plot No. 3-SP-05, Sector-3, Siddha                                                                                                                      | rth Vihar, Ghaziabad                                        |
| iii.  | Area of the Plot/ Land                       | 14,667.25 m² (3.62 acres)                                                                                                                               |                                                             |
|       |                                              | Also please refer to Part-B Area d<br>area measurements are on appro-<br>the area measurement of the prop<br>sample random checking and<br>measurement. | ximate basis. Verification o<br>perty is done only based or |
| iv.   | Type of Land                                 | Solid/ On road level                                                                                                                                    |                                                             |
| V.    | Independent access/ approach to the property | Clear independent access is availa                                                                                                                      | ble                                                         |
| vi.   | Google Map Location of the Property          | Enclosed with the Report                                                                                                                                |                                                             |
|       | with a neighborhood layout map               | Coordinates or URL: 28°39'06.7"N                                                                                                                        | 77°24'00.4''E                                               |
| vii.  | Details of the roads abutting the prope      |                                                                                                                                                         |                                                             |
|       | 1. Main Road Name & Width                    | Gaushala Road                                                                                                                                           | Approx. 50 mtr.                                             |
|       | 2. Front Road Name & width                   | Gaushala Road & Raghuvanshi                                                                                                                             | Approx. 50 mtr. and 24                                      |
|       |                                              | Road                                                                                                                                                    | mtr. Respectively                                           |
|       | 3. Type of Approach Road                     | Bituminous Road                                                                                                                                         | ociates Voz                                                 |
|       | 4. Distance from the Main Road               | On main road                                                                                                                                            | + Assertion and and and and and and and and and an          |
| viii. | Description of adjoining property            | Other Group Housing Societies                                                                                                                           | *                                                           |