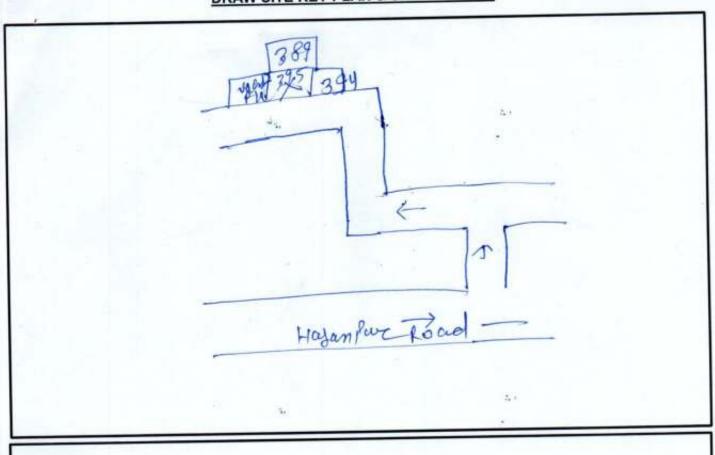

|      | SURVEY PROCESS COMPLIANCE CHECKLIST  (To be submitted by Surveyor with each Survey)                                                                                       |     |  |  |  |
|------|---------------------------------------------------------------------------------------------------------------------------------------------------------------------------|-----|--|--|--|
|      | STATE                                                                                                                                                                     |     |  |  |  |
| .NO. | COMPLIANCE CHECKLIST POINTS                                                                                                                                               | 4   |  |  |  |
| 2.   | Did you take proper property documents to carry out the survey?  Have you properly studied & highlighted Owner/ Area/ Boundaries in the property                          | 1   |  |  |  |
| 3.   | documents with bold florescent before moving for the survey?  Did you check prominent landmark nearby the subject property and mentioned in the survey                    |     |  |  |  |
| 4.   | form?  Did you identified the Property clearly by matching the boundaries and area mentioned in the property papers?                                                      | 2   |  |  |  |
| 5.   | Did you check if property is merged with any other property or it is an independent property?                                                                             |     |  |  |  |
| 6.   | Did you do sample physical or google measurements of the property in case of property more than 2500 sq.mtr?                                                              |     |  |  |  |
| 7.   | Did you check for any building violations in the property?                                                                                                                | 4   |  |  |  |
| 8.   | Did you check municipal limits/ jurisdiction/ ward?                                                                                                                       |     |  |  |  |
| 9.   | Did you take Google Map location and shared it to Maps whatsapp group?                                                                                                    | 1   |  |  |  |
| 10.  | Did you check Main road name & width and its distance from the subject property?                                                                                          | 2   |  |  |  |
| 11.  | Did you check approach Lane width on which property is located?                                                                                                           | 4   |  |  |  |
| 12.  | Have you taken property full scale photograph with gate?                                                                                                                  | A   |  |  |  |
| 13.  | Have you taken owner/ representative photograph with the property?                                                                                                        | 4   |  |  |  |
| 14.  | Have you taken your selfie with the property along with owner/ representative?                                                                                            | 2   |  |  |  |
| 15.  | Have you taken photograph of the property along with abutting road and towards left and right of the property?                                                            |     |  |  |  |
| 16.  | Have you taken multiple photographs of the property from inside-out?                                                                                                      | 4   |  |  |  |
| 17.  | Did you check nearby development and whereabouts and commented on survey form?                                                                                            |     |  |  |  |
| 18.  | Did you check any defects or negativity in the property in terms of location, legality, disputes, marketability, salability, etc. and commented on survey form in detail? | D D |  |  |  |
| 19.  | Have you filled all the columns of survey form including survey summary sheet properly?                                                                                   |     |  |  |  |
| 20.  | Did you draw site key plan (location map)?                                                                                                                                | 4   |  |  |  |
| 21.  | Did you draw rough site sketch plan?                                                                                                                                      | 1   |  |  |  |
| 22.  | Have you taken self-attested documents from owner/ representative and stamped "documents provided by stamp"?                                                              | P   |  |  |  |
| 23.  | Did you check any defects or negativity in the property in terms of location, legality, disputes, marketability, salability, etc. and commented on survey form in detail? | -   |  |  |  |
| 24.  | Have you confirmed any recent past transactions during market enquiries and enquired property rates locally very rigorously?                                              |     |  |  |  |
| 25.  | Did you take signatures of the owner/ representative on undertaking and survey summary sheet?                                                                             |     |  |  |  |
| 26.  | Did you signed the undertaking?                                                                                                                                           | 1   |  |  |  |