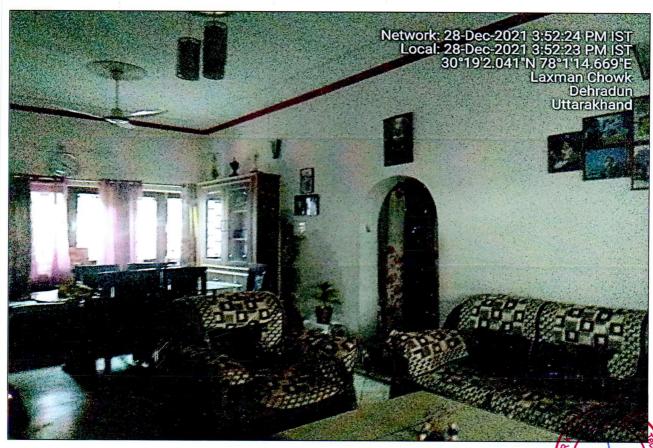

The owner of the subject property has constructed a 2 floor residential house on the said property with a total covered area measuring 374.58 sq.mtr / 4031.94 sq.ft as per the measurement done during the site survey.

The overall condition of the property is good with proper maintenance. The ground floor of the subject property has been constructed in the year 1989 and the first floor constructed in the year 2009. The exterior and interior finishing of the property is also good.