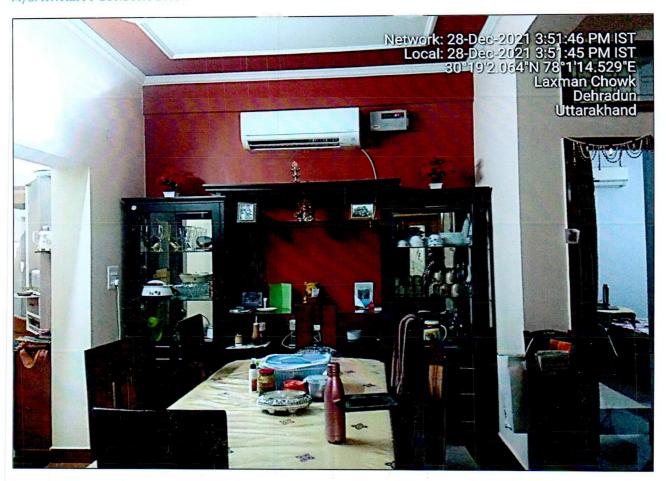

The owner of the subject property has constructed a 2 floor residential house on the said property with a total covered area measuring 374.58 sq.mtr / 4031.94 sq.ft as per the measurement done during the site survey.

The overall condition of the property is good with proper maintenance. The ground floor of the subject property has been constructed in the year 1989 and the first floor constructed in the year 2009. The exterior and interior finishing of the property is also good.