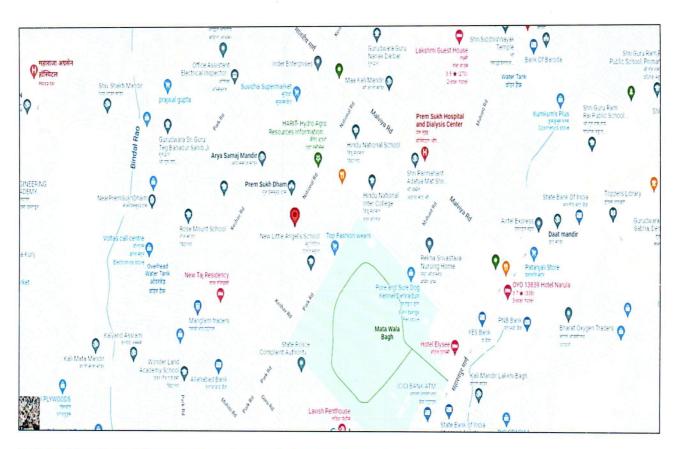

The subject property is located around 700 mtr. away from the main Saharanpur Road and can be easily approached by the National road. The subject property is located around a distance of around 1.5km. from the Dehradun railway station.