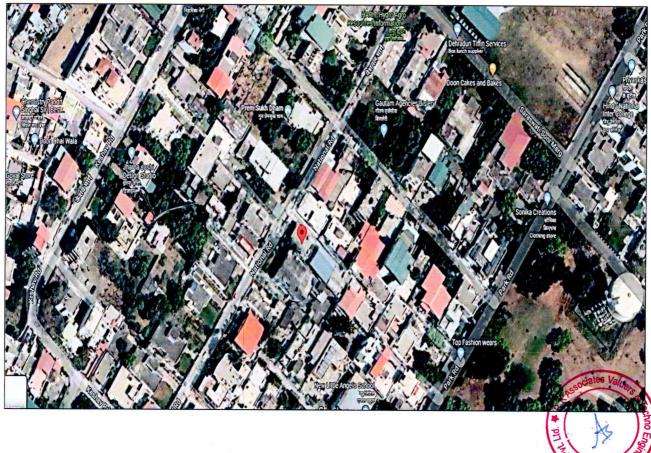

The subject property is located around 700 mtr. away from the main Saharanpur Road and can be easily approached by the National road. The subject property is located around a distance of around 1.5km. from the Dehradun railway station.