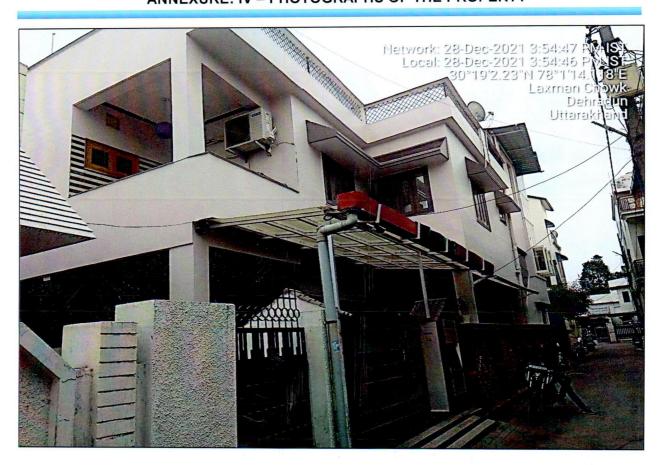

The owner of the subject property has constructed a 2 floor residential house on the said property with a total covered area measuring 374.58 sq.mtr / 4031.94 sq.ft as per the measurement done during the site survey.

The overall condition of the property is good with proper maintenance. The ground floor of the subject property has been constructed in the year 1989 and the first floor constructed in the year 2009. The exterior and interior finishing of the property is also good.