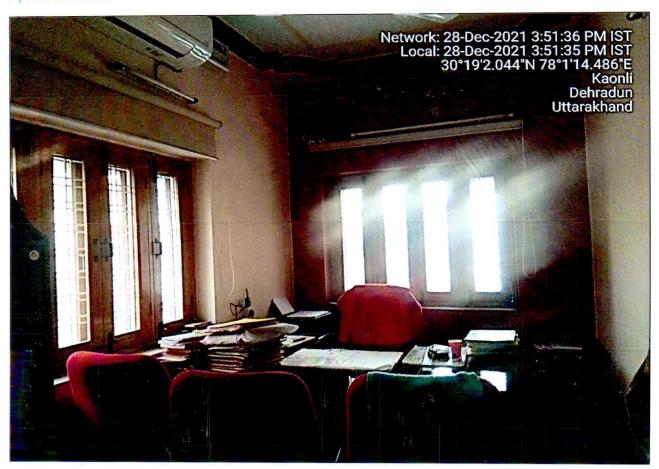

The owner of the subject property has constructed a 2 floor residential house on the said property with a total covered area measuring 374.58 sq.mtr / 4031.94 sq.ft as per the measurement done during the site survey.

The overall condition of the property is good with proper maintenance. The ground floor of the subject property has been constructed in the year 1989 and the first floor constructed in the year 2009. The exterior and interior finishing of the property is also good.